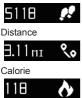

## Step, calorie, distance

Step

The whole-day walking steps, distance and burnt calorie of vours can be monitored by the bracelet, and you may click the touch screen display area and check the data displayed on the bracelet, or you may monitor your activity data and historic records via the "activity" option in the 3PLUS ELITE App. You can check your daily target completion process through the main activity picture, and see the detailed figures of your daily, weekly and monthly performance by clicking the activity column. The daily data can be displayed by the bracelet. The activity monitor will reset every day at midnight. If you need to upload the latest activity data of vours, please remember to click the upper right synchronization icon of the 3PLUS ELITE App.