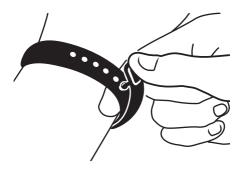

#### Wear the device

Fasten the watchband

Wear the watchband on your wrist, fasten the buckle, and make the buckle pin pass through the watchband hole.

Suggestion:

Add a few drops of water on the watchband hole will make it easier to be buckled up.