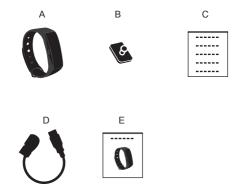

#### Articles in the box

- A: Bracelet
- B: Bracelet buckle
- C: Quick user guide
- D: Charging clip
- E: Manual