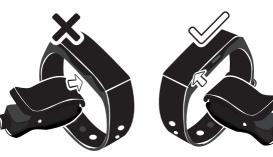

#### Wear the device

Fasten the watchband

Wear the watchband on your wrist, fasten the buckle, and make the buckle pin pass through the watchband hole.

Suggestion:

Add a few drops of water on the watchband hole will make it easier to be buckled up.