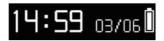

#### Clock interface

Time, date, electric quantity

The time and date of the bracelet will synchronize with your paired mobile device automatically.

You may manually set the time and date you like via the setting of 3PLUS ELITE App.