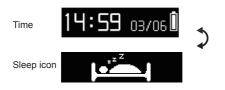

#### Clock interface

Time, date, electric quantity

The time and date of the bracelet will synchronize with your paired mobile device automatically.

You may manually set the time and date you like via the setting of 3PLUS ELITE App.

#### Sleep mode

When the screen is lightened, long click the screen to enter to the sleep mode.

Click the button to switch the interface.