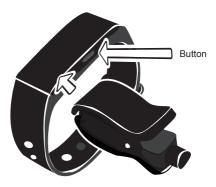

#### Awakening device

Click the button to activate the screen.

The bracelet screen will be turned off when it is not in use.

Please click the button to awaken the device.

### Screen operation

All screen operations are completed by using your fingertip to

click the bracelet button.

Click to switch the interface.

Long click to enter into/ withdraw from the sleep mode.

Tips:

If you are not sure what to do on a specific screen, try clicking the button to switch to another screen.