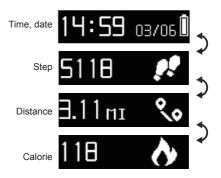

#### Clock interface

Time, date, electric quantity

The time and date of the bracelet will synchronize with your paired mobile device automatically.

You may manually set the time and date you like via the setting of 3PLUS ELITE App.

## Step, calorie, distance

Step

The whole-day walking steps, distance and burnt calorie of vours can be monitored by the bracelet, and you may click the touch screen display area and check the data displayed on the bracelet, or you may monitor your activity data and historic records via the "activity" option in the 3PLUS ELITE App. You can check your daily target completion process through the main activity picture, and see the detailed figures of your daily, weekly and monthly performance by clicking the activity column. The daily data can be displayed by the bracelet. The activity monitor will reset every day at midnight. If you need to upload the latest activity data of vours, please remember to click the upper right synchronization icon of the 3PLUS ELITE App.

## Electric quantity

Check the electric quantity of the battery on the main interface

To achieve the optimal use effect, the electric quantity of the battery should not be lower than 10%.