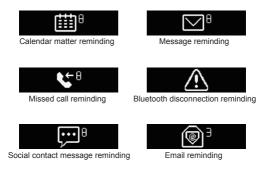

#### Notice

The bracelet can display calls, missed calls, messages, emails, social contact media activities, calendar matters and anti-loss notices. Open the 3PLUS ELITE App, click "setup > notice", and select the notice you want the watch to receive. If you want to stop using some notices, please slide the radio button to the left and click the bracelet screen to neglect the notice, otherwise, the notice will show up again next time when the screen is activated.