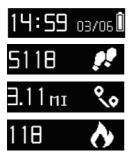

#### Clock interface

Time, date, electric quantity

The time and date of the bracelet will synchronize with your paired mobile device automatically.

You may manually set the time and date you like via the setting of 3PLUS ELITE App.

## Step, calorie, distance

Step

The whole-day walking steps, distance and burnt calorie of vours can be monitored by the bracelet, and you may click the touch screen display area and check the data displayed on the bracelet, or you may monitor your activity data and historic records via the "activity" option in the 3PLUS ELITE App. You can check your daily target completion process through the main activity picture, and see the detailed figures of your daily, weekly and monthly performance by clicking the activity column. The daily data can be displayed by the bracelet. The activity monitor will reset every day at midnight. If you need to upload the latest activity data of vours, please remember to click the upper right synchronization icon of the 3PLUS ELITE App.

## Electric quantity

Check the electric quantity of the battery on the main interface

To achieve the optimal use effect, the electric quantity of the battery should not be lower than 10%.