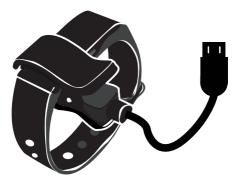

#### Articles in the box

- A: Bracelet
- B: Bracelet buckle
- C: Quick user guide
- D: Charging clip
- E: Manual

# Charging

Please charge the bracelet for two hours before the initial use. Connect with the charger.

Please connect the charger with your bracelet.

## Charging

Connect with the charger.

The charger touch spot is well-matched with the touch spot of the bracelet, and the two can be fitted together.

# Charging

Insert the Micro-USB interface in the bracelet battery base. Plug the USB connection line into the power.

The screen will show the charging icon. When the electricity is full, the full charge icon will be shown by the screen.