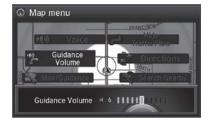

#### System Guidance Volume

- Select the ENTER button on the map.
- 2. Select Guidance Volume.
- 3. Adjust the voice prompt volume.