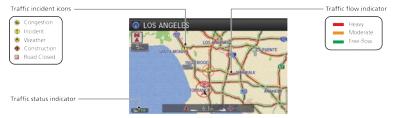

#### AcuraLink Real Time Traffic<sup>TM\*13\*16</sup>

Displays continuously updated information and recalculates your route in response to traffic flow, incidents or road closures. Traffic information is only available in certain areas.