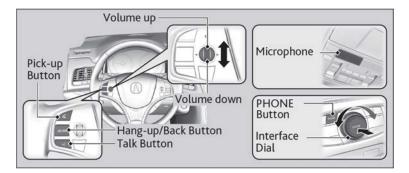

To reduce the potential of driver distraction, certain manual functions may be inoperable or grayed out while the vehicle is moving. Voice commands are always available.

Steering Wheel Controls

Use the steering wheel controls to give voice commands.