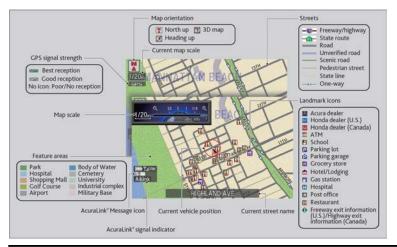

prompt volume.



#### Navigation Display and Controls

Touch icons on the screen to enter information and make selections.



## **Entering Your Destination**

There are several methods to enter a destination.

Home Address

Store your home address in the system so you can easily route to it.

- 1. Press the SETTINGS button.
- 2. Select Navi Settings, then Personal Info.
- 3. Select Edit Go Home.
- 4. Edit the name, address, and phone umber the same way as an address in the address book.
- Edit home address

   Name
  Address
  Phone No.

   Clear Home Entry

5. Select OK.

#### Street Address

- 1. Select the MENU button.
- 2. Select Address.
- 3. Enter an address to use as the destination.



## Routing

After a destination is set, you can alter or cancel your route.

#### Map Legend



## A WARNING

Using the navigation system while driving can take your attention away from the road, causing a crash in which you could be seriously injured or killed.

Operate system controls only when the conditions permit you to safely do so.

#### AcuraLink Real Time Traffic<sup>TM\*13\*16</sup>

Displays continuously updated information and recalculates your route in response to traffic flow, incidents or road closures. Traffic information is only available in certain areas.



Free Manuals Download Website <u>http://myh66.com</u> <u>http://usermanuals.us</u> <u>http://www.somanuals.com</u> <u>http://www.4manuals.cc</u> <u>http://www.4manuals.cc</u> <u>http://www.4manuals.cc</u> <u>http://www.4manuals.com</u> <u>http://www.404manual.com</u> <u>http://www.luxmanual.com</u> <u>http://a