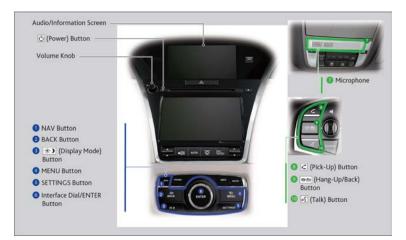

#### Navigation Display and Controls

Touch icons on the screen to enter information and make selections.