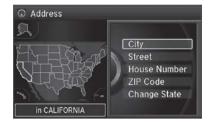

#### Street Address

- 1. Select the MENU button.
- 2. Select Address.
- 3. Enter an address to use as the destination.