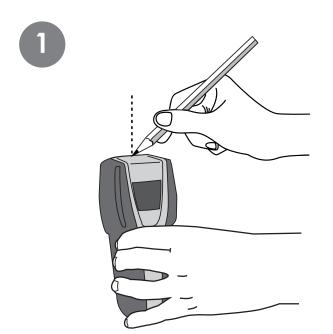

## **INSTALLATION STEPS**

wall stud

Wall stud

A5 in. to floor

Use Stud Finder to locate wall stud.

Mark the center point of the wall stud.

Measure and mark a point on the wall stud 45 inches from the floor.

## TOOLS (not included)

- 1. Electronic Stud Finder
- 2. Drill
- 3. ½ inch Drill Bit
- 4. <sup>7</sup>/<sub>32</sub> inch Drill Bit
- 5. ½ inch Drill Bit
- 6. Carpenter's Level
- 7. <sup>9</sup>/<sub>16</sub> inch Socket Wrench
- 8. #2 Phillips Screwdriver
- 9. Measuring Tape
- 10. Masking Tape
- 11. Push pin / Tack