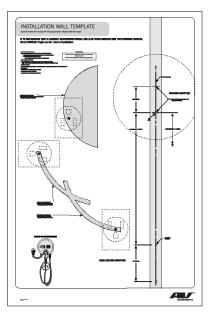

## **INSTALLATION STEPS**

wall stud

Wall stud

A5 in. to floor

Use Stud Finder to locate wall stud.

Mark the center point of the wall stud.

Measure and mark a point on the wall stud 45 inches from the floor.

Pin Installation Template to the "center point mark" (Point A).

Use Level to straighten Installation Template.

Tape Template in place.

Install a 6-50 receptacle according to the allowable locations and orientation indicated on the Installation Template.

Using Socket Wrench, tighten Mounting Plate lag bolts and washers.

Using Phillips Screwdriver, tighten screws for Cable Hanger.

Postiion the station with the mounting bosses inserted into the corresponding openings in the plate.