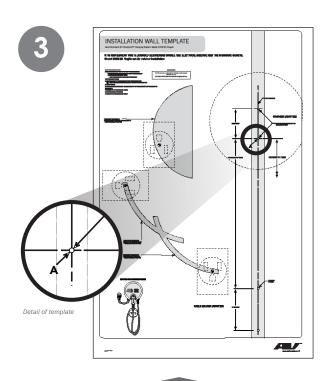

Pin Installation Template to the "center point mark" (Point A).

Use Level to straighten Installation Template.

Tape Template in place.

Install a 6-50 receptacle according to the allowable locations and orientation indicated on the Installation Template.