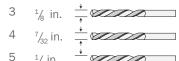

## TOOLS (not included)

- 1. Electronic Stud Finder
- 2. Drill
- 3. ½ inch Drill Bit
- 4. <sup>7</sup>/<sub>32</sub> inch Drill Bit
- 5. ½ inch Drill Bit
- 6. Carpenter's Level
- 7. <sup>9</sup>/<sub>16</sub> inch Socket Wrench
- 8. #2 Phillips Screwdriver
- 9. Measuring Tape
- 10. Masking Tape
- 11. Push pin / Tack