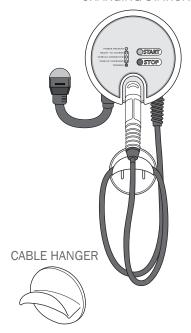

Slide Charging Station down onto Mounting Plate to latch into place.

Turn off power to the Receptacle.

Plug the Charging Station into the Receptacle. Ensure that Plug is fully inserted into the Receptacle.

#### CHARGING STATION