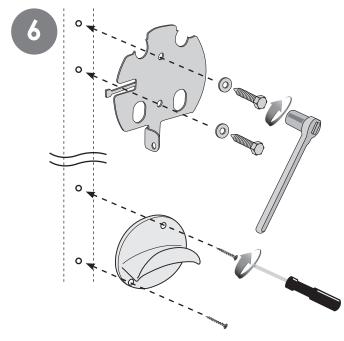

Using Socket Wrench, tighten Mounting Plate lag bolts and washers.

Using Phillips Screwdriver, tighten screws for Cable Hanger.

Postiion the station with the mounting bosses inserted into the corresponding openings in the plate.