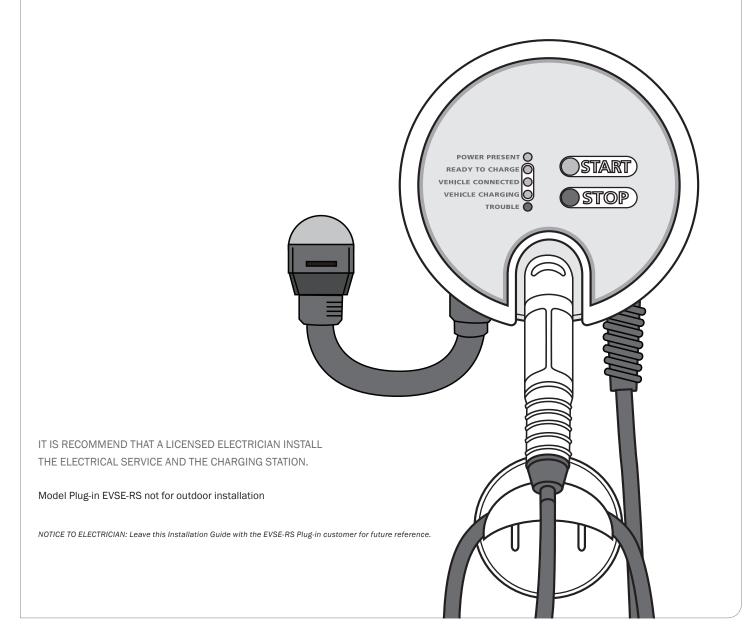

## INSTALLATION GUIDE

AeroVironment EV Solutions™ EVSE-RS Plug-in Charging Station

## **INSTALLATION STEPS**

wall stud

Wall stud

A5 in. to floor

Use Stud Finder to locate wall stud.

Mark the center point of the wall stud.

Measure and mark a point on the wall stud 45 inches from the floor.

#### **INSTALLATION GUIDE**

HARDWARE KIT

Corporate names, trademarks, registered trademarks, service marks, symbols, and logos stated herein are property of their respective companies.

Specifications are subject to change without notice. Images of the Charging Station Model EVSE-RS Plug-in are representative; production models may vary