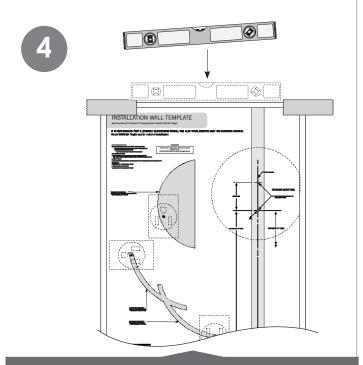

Pin Installation Template to the "center point mark" (Point A).

Use Level to straighten Installation Template.

Tape Template in place.

Install a 6-50 receptacle according to the allowable locations and orientation indicated on the Installation Template.