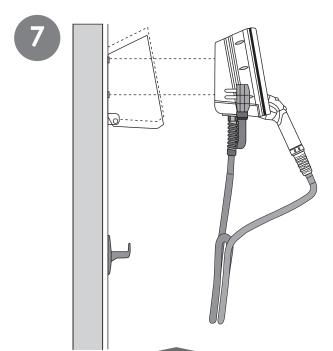

Slide Charging Station down onto Mounting Plate to latch into place.

Turn off power to the Receptacle.

Plug the Charging Station into the Receptacle. Ensure that Plug is fully inserted into the Receptacle.