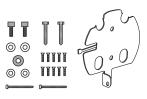

#### HARDWARE KIT CONTENTS .....

- 1 Mounting Plate
- 2 3/8 inch x 2½ inch Lag Bolts
- 2 3/8 inch Flat Washers
- 2 #8 x 21/2 inch Painted Head Wood Screws