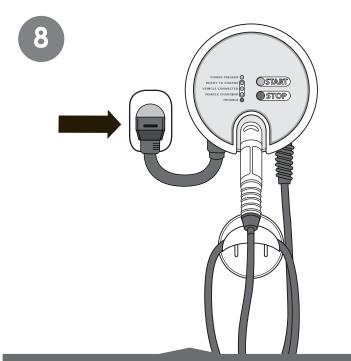

Slide Charging Station down onto Mounting Plate to latch into place.

Turn off power to the Receptacle.

Plug the Charging Station into the Receptacle. Ensure that Plug is fully inserted into the Receptacle.

Turn on power to the Receptacle.