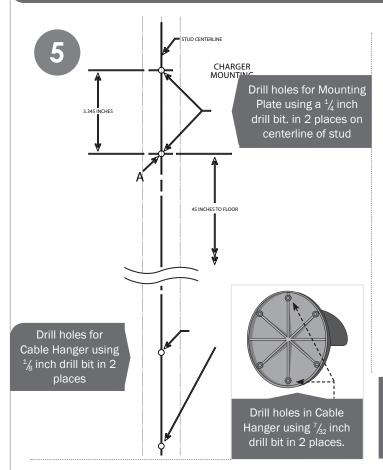

## **INSTALLATION STEPS**

wall stud

Wall stud

A5 in. to floor

Use Stud Finder to locate wall stud.

Mark the center point of the wall stud.

Measure and mark a point on the wall stud 45 inches from the floor.

Pin Installation Template to the "center point mark" (Point A).

Use Level to straighten Installation Template.

Tape Template in place.

Install a 6-50 receptacle according to the allowable locations and orientation indicated on the Installation Template.