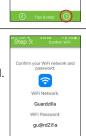

Connect your phone to your home Wi-Fi by following the 5 steps on the screen.

Enter your Home Wi-Fi password and confirm it.

Select Done, then press the NEXT ARROW >

Confirm your Wi-Fi password and network then press Confirm.