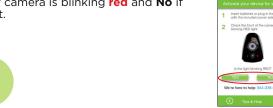

Press the **Signup** button.

Select the Add Camera button to begin setting up your new camera.

Select the Outdoor Camera button.

Read the **Setup Tips**, then press the **NEXT ARROW** >

Activate your camera by selecting Yes if your camera is blinking red and No if it's not.