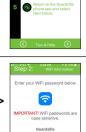

Connect your phone to your home Wi-Fi by following the 5 steps on the screen.

Enter your Home Wi-Fi password and confirm it.

Select Done, then press the NEXT ARROW >

Confirm your Wi-Fi password and network then press Confirm.