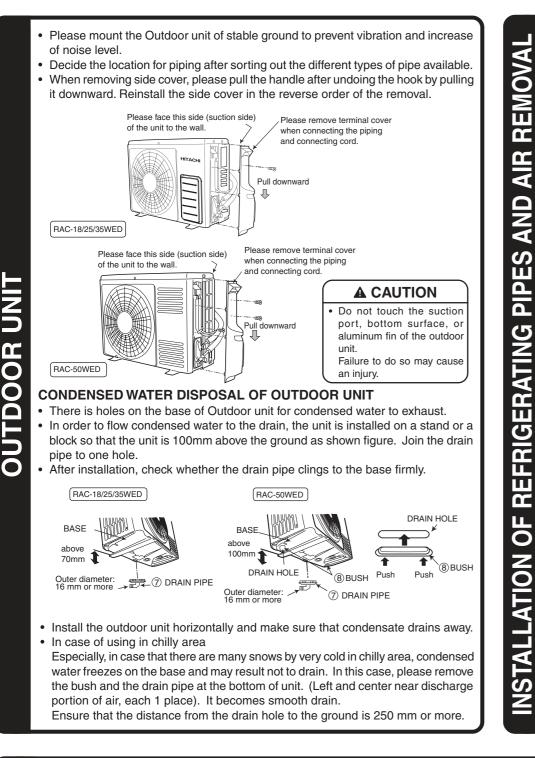

| OEN         FOR SERVICE PERSONNEL ONLY                                                                                                                                                                                                                                                                                                                                                                                                                                                                                                                                                                                                                                                                                                                                                                                                                                                                                                                                                                                                                                                                                                              |                                                                                                                                                                                                                              | THE CHOICE OF MOUNTING SITE (Please note the<br>WARNING                 |                                                                                                                                                                                                                                                                                                                                                                                                                                                                            |                                |                                                                                                                                                                                          |                                           |                                                                                                                                          |                                                                                                                                                   |  |
|-----------------------------------------------------------------------------------------------------------------------------------------------------------------------------------------------------------------------------------------------------------------------------------------------------------------------------------------------------------------------------------------------------------------------------------------------------------------------------------------------------------------------------------------------------------------------------------------------------------------------------------------------------------------------------------------------------------------------------------------------------------------------------------------------------------------------------------------------------------------------------------------------------------------------------------------------------------------------------------------------------------------------------------------------------------------------------------------------------------------------------------------------------|------------------------------------------------------------------------------------------------------------------------------------------------------------------------------------------------------------------------------|-------------------------------------------------------------------------|----------------------------------------------------------------------------------------------------------------------------------------------------------------------------------------------------------------------------------------------------------------------------------------------------------------------------------------------------------------------------------------------------------------------------------------------------------------------------|--------------------------------|------------------------------------------------------------------------------------------------------------------------------------------------------------------------------------------|-------------------------------------------|------------------------------------------------------------------------------------------------------------------------------------------|---------------------------------------------------------------------------------------------------------------------------------------------------|--|
| HITACHI<br>HITACHI SPLIT-UNIT AIR CONDITIONER                                                                                                                                                                                                                                                                                                                                                                                                                                                                                                                                                                                                                                                                                                                                                                                                                                                                                                                                                                                                                                                                                                       | <ul> <li>Carefully read through the procedures of proper<br/>installation before starting installation work.</li> <li>The sales agent should inform customers regarding the<br/>correct exercises of installation</li> </ul> |                                                                         | The unit should be mounted at stable, non-vibratory location which can provide full support to the unit.                                                                                                                                                                                                                                                                                                                                                                   |                                |                                                                                                                                                                                          |                                           | The Outdoor unit must be mounted at a location which can support heavy weight. Otherwise, noise and vibration will increase.             |                                                                                                                                                   |  |
| INSTALLATION MANUAL                                                                                                                                                                                                                                                                                                                                                                                                                                                                                                                                                                                                                                                                                                                                                                                                                                                                                                                                                                                                                                                                                                                                 | correct operation of installation.                                                                                                                                                                                           |                                                                         |                                                                                                                                                                                                                                                                                                                                                                                                                                                                            |                                |                                                                                                                                                                                          |                                           |                                                                                                                                          |                                                                                                                                                   |  |
| Tools Needed For Installation WorkIndoor Unit / Outdoor UnitRAK-18PED/RAC-18WED<br>RAK-25PED/RAC-25WED<br>RAK-35PED/RAC-25WED<br>RAK-35PED/RAC-35WED<br>RAK-50PED/RAC-50WEDRAK-35PED/RAC-35WED<br>RAK-50PED/RAC-50WEDRAK-50PED/RAC-50WEDRAK-50PED/RAC-50WEDRAK-50PED/RAC-50WEDRAK-50PED/RAC-50WEDRAK-50PED/RAC-50WEDRAK-50PED/RAC-50WEDRAK-50PED/RAC-50WEDRAK-50PED/RAC-50WEDRAK-50PED/RAC-50WEDRAK-50PED/RAC-50WEDRAK-50PED/RAC-50WEDRAK-50PED/RAC-50WEDRAK-50PED/RAC-50WEDRAK-50PED/RAC-50WEDRAK-50PED/RAC-50WEDRAK-50PED/RAC-50WEDRAK-50PED/RAC-50WEDRAK-50PED/RAC-50WEDRAK-50PED/RAC-50WEDRAK-50PED/RAC-50WEDRAK-50PED/RAC-50WEDRAK-50PED/RAC-50WEDRAK-50PED/RAC-50WEDRAK-50PED/RAC-50WEDRAK-50PED/RAC-50WEDRAK-50PED/RAC-50WEDRAK-50PED/RAC-50WEDRAK-50PED/RAC-50WEDRAK-50PED/RAC-50WEDRAK-50PED/RAC-50WEDRAK-50PED/RAC-50WEDRAK-50PED/RAC-50WEDRAK-50PED/RAC-50WEDRAK-50PED/RAC-50WEDRAK-50PED/RAC-50WEDRAK-50PED/RAC-50WEDRAK-50PED/RAC-50WEDRAK-50PED/RAC-50WEDRAK-50PED/RAC-50WEDRAK-50PED/RAC-50WEDRAK-50PED/RAC-50WEDRAK-50PED/RAC-50WEDRAK-50PED/RAC-50WEDRAK-50PED/RAC-50WEDRAK-50PED/RAC-50WEDRAK-50PED/RAC-50WEDRAK-50PED/RAC-50WED< |                                                                                                                                                                                                                              |                                                                         | <ul> <li>No nearby heat source and no obstruction near the air outlet is allowed.</li> <li>The clearance distances from top, right and left are specified in figure below.</li> <li>The location must be convenient for water drainage and pipe connection with the Outdoor unit.</li> <li>To avoid interference from noise, please place the unit and its market and rest of the root of the root.</li> </ul> |                                |                                                                                                                                                                                          |                                           |                                                                                                                                          |                                                                                                                                                   |  |
|                                                                                                                                                                                                                                                                                                                                                                                                                                                                                                                                                                                                                                                                                                                                                                                                                                                                                                                                                                                                                                                                                                                                                     | Charge Hose      Vacuum Pump                                                                                                                                                                                                 | its remote controller at least 1m from the radio and television.        |                                                                                                                                                                                                                                                                                                                                                                                                                                                                            |                                | <ul> <li>Be sure that the hot air blown out of the unit and noise do</li> </ul>                                                                                                          |                                           |                                                                                                                                          |                                                                                                                                                   |  |
| <ul> <li>SAFETY PRECAUTION</li> <li>This appliance is filled with R32.</li> <li>Read the safety precautions carefully before operating the to the contents of this section are vital to ensure safety. Pleas</li> <li>WARNING Incorrect methods of install</li> <li>CAUTION Improper installation may remain to connect earth line.</li> </ul>                                                                                                                                                                                                                                                                                                                                                                                                                                                                                                                                                                                                                                                                                                                                                                                                      | se pay special attention to the following sign.<br>ation may cause death or serious injury.                                                                                                                                  | Nar                                                                     | To avoid any error<br>controller, please p<br>frequency machine                                                                                                                                                                                                                                                                                                                                                                                                            | out the<br>es and l<br>ght sho | al transmission from the remote<br>e controller far away from high-<br>high-power wireless systems.<br>buld be at least 2300 mm or more                                                  | noi<br>• Do<br>ste<br>• Th<br>• Pla<br>aw | t disturb the neighbor<br>not install at a loca<br>am, oil and smoke.<br>e location must be o<br>the Outdoor unit<br>ay from the antenna | ourhood.<br>ation where there is flammable gas,                                                                                                   |  |
| $\check{\bigcirc}$ This sign in the figures indicates prohibition.                                                                                                                                                                                                                                                                                                                                                                                                                                                                                                                                                                                                                                                                                                                                                                                                                                                                                                                                                                                                                                                                                  |                                                                                                                                                                                                                              | No.                                                                     |                                                                                                                                                                                                                                                                                                                                                                                                                                                                            |                                | Direction of Piping                                                                                                                                                                      |                                           |                                                                                                                                          |                                                                                                                                                   |  |
| Be sure that the unit operates in proper condition after installation. Explain to customer the proper operation and maintenance of the unit as described in the user's guide. Ask a customer to keep this installation manual together with the instruction manual.                                                                                                                                                                                                                                                                                                                                                                                                                                                                                                                                                                                                                                                                                                                                                                                                                                                                                 |                                                                                                                                                                                                                              | INO.                                                                    | Hanger                                                                                                                                                                                                                                                                                                                                                                                                                                                                     |                                | Backward piping                                                                                                                                                                          |                                           | Eiguro abou                                                                                                                              | ing the Installation                                                                                                                              |  |
| WARNING     Please request your sales agent or qualified technician to install your unit. Water leakage, short circuit or fire may occur if you do the installation work yourself.                                                                                                                                                                                                                                                                                                                                                                                                                                                                                                                                                                                                                                                                                                                                                                                                                                                                                                                                                                  |                                                                                                                                                                                                                              | 1                                                                       |                                                                                                                                                                                                                                                                                                                                                                                                                                                                            | 1                              | from left                                                                                                                                                                                |                                           |                                                                                                                                          | d Outdoor Unit.                                                                                                                                   |  |
| <ul> <li>Please observe the installation stated in the installation manual during the process of installation. Improper installation may cause water leakage, electric shock and fire.</li> <li>Make sure that the units are mounted at locations which are able to provide full support to the weight of the units. If not, the units may</li> </ul>                                                                                                                                                                                                                                                                                                                                                                                                                                                                                                                                                                                                                                                                                                                                                                                               |                                                                                                                                                                                                                              | 2                                                                       | Screw for Hanger                                                                                                                                                                                                                                                                                                                                                                                                                                                           | 5                              | Connection<br>There are 6 directions allowed,                                                                                                                                            |                                           |                                                                                                                                          | above<br>50mm                                                                                                                                     |  |
| <ul> <li>collapse and impose danger.</li> <li>Observe the rules and regulations of the electrical installation and the methods described in the installation manual when dealing with the electrical work. Use cables which are approved official in your country. Be sure to use the specified circuit. A short circuit and fire may occur due to the use of low quality wire or improper work.</li> <li>Be sure to use the specified cables for connecting the indoor and outdoor units. Please ensure that the connections are tight after the</li> </ul>                                                                                                                                                                                                                                                                                                                                                                                                                                                                                                                                                                                        |                                                                                                                                                                                                                              | 3                                                                       | AAA size Battery                                                                                                                                                                                                                                                                                                                                                                                                                                                           | 2                              | namely, backward piping,<br>backward piping from left,<br>horizontally piping from right,<br>horizontally piping from left,<br>vertically down from right, vertically<br>down from left. | Be sure to completely                     | * above 50mm                                                                                                                             | 2<br>* above 50mm                                                                                                                                 |  |
| <ul> <li>Be sure to use the specified cables for connecting the indoor and outdoor units. Please ensure that the connections are light after the conductors of the wire are inserted into the terminals to prevent the external force is being applied to the connection section of the terminal base. Improper insertion and loose contact may cause over-heating and fire.</li> <li>Please use the specified components for installation work. Otherwise, the unit may collapse or water leakage, electric shock, fire or stronger vibration may occur.</li> </ul>                                                                                                                                                                                                                                                                                                                                                                                                                                                                                                                                                                                |                                                                                                                                                                                                                              | 4                                                                       | Screw for holder of<br>Remote Controller                                                                                                                                                                                                                                                                                                                                                                                                                                   | 1                              | Dimension of Mounting<br>Stand of the Outdoor unit                                                                                                                                       | seal any gap<br>with putty.               | about 450m                                                                                                                               | 2300 mm or more                                                                                                                                   |  |
| <ul> <li>Be sure to use the specified piping set for R410A, R32. Otherwise, this may result in broken copper pipes or faults.</li> <li>When installing or transferring an air conditioner to another location, make sure that air other than the specified refrigerant (R32) does not enter the refrigeration cycle. If other air should enter, the pressure level of the refrigeration cycle may increase abnormally which could result in a rupture and injury.</li> <li>Never install a drier to this R32 unit in order to guarantee its lifetime.</li> </ul>                                                                                                                                                                                                                                                                                                                                                                                                                                                                                                                                                                                    |                                                                                                                                                                                                                              | 5                                                                       | Remote Controller                                                                                                                                                                                                                                                                                                                                                                                                                                                          | 1                              | (unit : mm)<br>RAC-18/25/35WED Mounting<br>Stand                                                                                                                                         | about 300m                                | must not t                                                                                                                               |                                                                                                                                                   |  |
| <ul> <li>Be sure to ventilate fully if a refrigerant gas leak while at work. If the refrigerant gas comes into contact with fire, a poisonous gas may occur.</li> <li>After completion of installation work, check to make sure that there is no refrigeration gas leakage. If the refrigerant gas leaks into the room, coming into contact with fire in the fan-driven heater, space heater, etc., a poisonous gas may occur.</li> </ul>                                                                                                                                                                                                                                                                                                                                                                                                                                                                                                                                                                                                                                                                                                           |                                                                                                                                                                                                                              | 6                                                                       | Insulation sheet                                                                                                                                                                                                                                                                                                                                                                                                                                                           | 1                              |                                                                                                                                                                                          | Ę                                         | E                                                                                                                                        |                                                                                                                                                   |  |
| <ul> <li>Unauthorized modifications to the air conditioner may be dangerous. If a breakdown occurs please call a qualified air conditioner technician or electrician. Improper repairs may result in water leakage, electric shock and fire, etc.</li> <li>Be sure to connect the earth line from the power supply wire to the outdoor unit and between the outdoor and indoor unit. Do not connect the earth line to the gas tube, water pipe, lighting rod or the earth line of the unit and between the outdoor and indoor unit. Do not connect the earth line to the gas tube, water pipe, lighting rod or the earth line of the unit and between the outdoor and indoor unit.</li> </ul>                                                                                                                                                                                                                                                                                                                                                                                                                                                       |                                                                                                                                                                                                                              | 7                                                                       | Drain Pipe                                                                                                                                                                                                                                                                                                                                                                                                                                                                 | 1                              | (RAC-50WED)<br>© Stand                                                                                                                                                                   |                                           |                                                                                                                                          | The indoor piping should be insulated with the enclosed                                                                                           |  |
| <ul> <li>telephone unit. Improper earthing may cause electric shocks.</li> <li>When finishing the refrigerant collection (pumping down), stop the compressor and then remove the coolant pipe.<br/>If you remove the refrigerant pipe while the compressor is operating and the service valve is released, air is sucked and a pressure in the freezing cycle system will build up steeply, causing an explosion or injury.</li> </ul>                                                                                                                                                                                                                                                                                                                                                                                                                                                                                                                                                                                                                                                                                                              |                                                                                                                                                                                                                              | 8                                                                       | Bush                                                                                                                                                                                                                                                                                                                                                                                                                                                                       | 2                              |                                                                                                                                                                                          |                                           |                                                                                                                                          | <ul> <li>insulation pipe. (If the insulator is insufficient, please use commercia products.)</li> <li>The refrigerating machine oil is</li> </ul> |  |
| <ul> <li>When installing the unit, be sure to install the refrigerant pipe be<br/>If the refrigerant pipe is not installed and the compressor is oper<br/>pressure level of the refrigeration cycle may increase abnormally</li> </ul>                                                                                                                                                                                                                                                                                                                                                                                                                                                                                                                                                                                                                                                                                                                                                                                                                                                                                                              | fore starting the compressor.<br>ated with the service valve released, air is sucked and the                                                                                                                                 | 9                                                                       | (RAC-50WED)<br>Binding band                                                                                                                                                                                                                                                                                                                                                                                                                                                | 2                              |                                                                                                                                                                                          | above 200mm                               |                                                                                                                                          | <ul><li>easily affected by moisture. Use caution to prevent water from entering the cycle.</li><li>The difference in height between</li></ul>     |  |
| <ul> <li>The electric cables should neither be reworked nor added.<br/>Make sure to use an exclusive circuit breaker.<br/>Otherwise fire or electric shock might occur by connection failure, isolation failure or over current.</li> <li>Make sure to connect cables to terminal properly and terminal cover should close firmly.<br/>Otherwise, over heating at terminal contact, fire or electric shock might occur.</li> </ul>                                                                                                                                                                                                                                                                                                                                                                                                                                                                                                                                                                                                                                                                                                                  |                                                                                                                                                                                                                              | The component of (7)(8) is included in the package of the outdoor unit. |                                                                                                                                                                                                                                                                                                                                                                                                                                                                            | uded in                        | The clearances of the<br>unit from top, left, right<br>and front are specified<br>in figure below. At least<br>three of the above sides                                                  |                                           | × above                                                                                                                                  | big or small, should all be                                                                                                                       |  |
| Make sure that there is no dust on any connected points of electric cables and fix firmly.                                                                                                                                                                                                                                                                                                                                                                                                                                                                                                                                                                                                                                                                                                                                                                                                                                                                                                                                                                                                                                                          |                                                                                                                                                                                                                              |                                                                         |                                                                                                                                                                                                                                                                                                                                                                                                                                                                            |                                | must be open air.                                                                                                                                                                        |                                           | as wid                                                                                                                                   | then wrapped with vinyl tape.<br>(The insulator will deteriorate it                                                                               |  |
| Otherwise, fire or electric shock might occur.                                                                                                                                                                                                                                                                                                                                                                                                                                                                                                                                                                                                                                                                                                                                                                                                                                                                                                                                                                                                                                                                                                      |                                                                                                                                                                                                                              |                                                                         |                                                                                                                                                                                                                                                                                                                                                                                                                                                                            |                                | above 100mm                                                                                                                                                                              |                                           |                                                                                                                                          | ove (The connection of insulated drain                                                                                                            |  |
| A circuit breaker must be installed in the house distribution                                                                                                                                                                                                                                                                                                                                                                                                                                                                                                                                                                                                                                                                                                                                                                                                                                                                                                                                                                                                                                                                                       | on box for the direct connected power supply cables to the with a contact gap or more than 3mm has to be installed.                                                                                                          |                                                                         |                                                                                                                                                                                                                                                                                                                                                                                                                                                                            |                                | above 100mm -<br>* above 300mm -                                                                                                                                                         |                                           | ¥ 200                                                                                                                                    | hose.<br>Inner diameter 16mm                                                                                                                      |  |
| <ul> <li>Do not install the unit near a location where there is flammable gas. The outdoor unit may catch fire</li> <li>if flammable gas loaks around it</li> </ul>                                                                                                                                                                                                                                                                                                                                                                                                                                                                                                                                                                                                                                                                                                                                                                                                                                                                                                                                                                                 |                                                                                                                                                                                                                              |                                                                         |                                                                                                                                                                                                                                                                                                                                                                                                                                                                            |                                | For outdoor unit installation, allow at lease of space around the unit to ensu                                                                                                           |                                           | <b>▼</b>                                                                                                                                 | Please use insulated drain hose for the indoor piping (commerci                                                                                   |  |