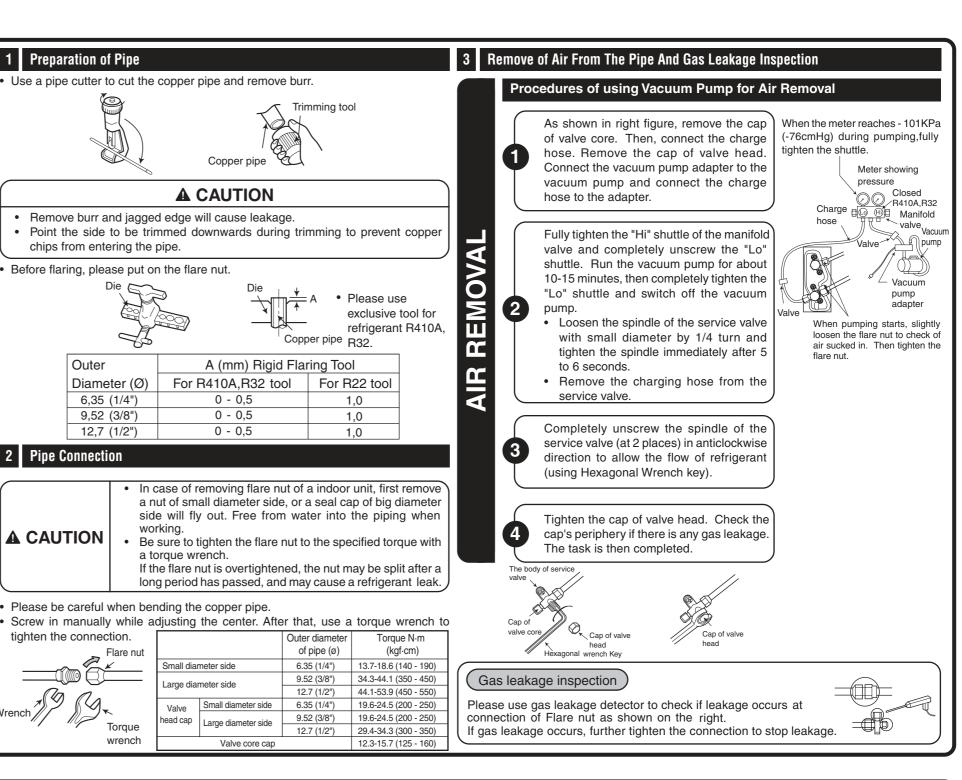

| OEN         FOR SERVICE PERSONNEL ONLY                                                                                                                                                                                                                                                                                                                                                                                                                                                                                                                                                                                                                                                                                                                                                                                                                                                                                                                                                                                                                                                                                                              |                                                                                                                                                                                                                              | THE CHOICE OF MOUNTING SITE (Please note the<br>WARNING                 |                                                                                                                                                                                                                                                                                                                                                                                                                                                                            |                                |                                                                                                                                                                                          |                                           |                                                                                                                                          |                                                                                                                                                   |  |
|-----------------------------------------------------------------------------------------------------------------------------------------------------------------------------------------------------------------------------------------------------------------------------------------------------------------------------------------------------------------------------------------------------------------------------------------------------------------------------------------------------------------------------------------------------------------------------------------------------------------------------------------------------------------------------------------------------------------------------------------------------------------------------------------------------------------------------------------------------------------------------------------------------------------------------------------------------------------------------------------------------------------------------------------------------------------------------------------------------------------------------------------------------|------------------------------------------------------------------------------------------------------------------------------------------------------------------------------------------------------------------------------|-------------------------------------------------------------------------|----------------------------------------------------------------------------------------------------------------------------------------------------------------------------------------------------------------------------------------------------------------------------------------------------------------------------------------------------------------------------------------------------------------------------------------------------------------------------|--------------------------------|------------------------------------------------------------------------------------------------------------------------------------------------------------------------------------------|-------------------------------------------|------------------------------------------------------------------------------------------------------------------------------------------|---------------------------------------------------------------------------------------------------------------------------------------------------|--|
| HITACHI<br>HITACHI SPLIT-UNIT AIR CONDITIONER                                                                                                                                                                                                                                                                                                                                                                                                                                                                                                                                                                                                                                                                                                                                                                                                                                                                                                                                                                                                                                                                                                       | <ul> <li>Carefully read through the procedures of proper<br/>installation before starting installation work.</li> <li>The sales agent should inform customers regarding the<br/>correct exercises of installation</li> </ul> |                                                                         | The unit should be mounted at stable, non-vibratory location which can provide full support to the unit.                                                                                                                                                                                                                                                                                                                                                                   |                                |                                                                                                                                                                                          |                                           | The Outdoor unit must be mounted at a location which can support heavy weight. Otherwise, noise and vibration will increase.             |                                                                                                                                                   |  |
| INSTALLATION MANUAL                                                                                                                                                                                                                                                                                                                                                                                                                                                                                                                                                                                                                                                                                                                                                                                                                                                                                                                                                                                                                                                                                                                                 | correct operation of installation.                                                                                                                                                                                           |                                                                         |                                                                                                                                                                                                                                                                                                                                                                                                                                                                            |                                |                                                                                                                                                                                          |                                           |                                                                                                                                          |                                                                                                                                                   |  |
| Tools Needed For Installation WorkIndoor Unit / Outdoor UnitRAK-18PED/RAC-18WED<br>RAK-25PED/RAC-25WED<br>RAK-35PED/RAC-25WED<br>RAK-35PED/RAC-35WED<br>RAK-50PED/RAC-50WEDRAK-35PED/RAC-35WED<br>RAK-50PED/RAC-50WEDRAK-50PED/RAC-50WEDRAK-50PED/RAC-50WEDRAK-50PED/RAC-50WEDRAK-50PED/RAC-50WEDRAK-50PED/RAC-50WEDRAK-50PED/RAC-50WEDRAK-50PED/RAC-50WEDRAK-50PED/RAC-50WEDRAK-50PED/RAC-50WEDRAK-50PED/RAC-50WEDRAK-50PED/RAC-50WEDRAK-50PED/RAC-50WEDRAK-50PED/RAC-50WEDRAK-50PED/RAC-50WEDRAK-50PED/RAC-50WEDRAK-50PED/RAC-50WEDRAK-50PED/RAC-50WEDRAK-50PED/RAC-50WEDRAK-50PED/RAC-50WEDRAK-50PED/RAC-50WEDRAK-50PED/RAC-50WEDRAK-50PED/RAC-50WEDRAK-50PED/RAC-50WEDRAK-50PED/RAC-50WEDRAK-50PED/RAC-50WEDRAK-50PED/RAC-50WEDRAK-50PED/RAC-50WEDRAK-50PED/RAC-50WEDRAK-50PED/RAC-50WEDRAK-50PED/RAC-50WEDRAK-50PED/RAC-50WEDRAK-50PED/RAC-50WEDRAK-50PED/RAC-50WEDRAK-50PED/RAC-50WEDRAK-50PED/RAC-50WEDRAK-50PED/RAC-50WEDRAK-50PED/RAC-50WEDRAK-50PED/RAC-50WEDRAK-50PED/RAC-50WEDRAK-50PED/RAC-50WEDRAK-50PED/RAC-50WEDRAK-50PED/RAC-50WEDRAK-50PED/RAC-50WEDRAK-50PED/RAC-50WEDRAK-50PED/RAC-50WEDRAK-50PED/RAC-50WEDRAK-50PED/RAC-50WED< |                                                                                                                                                                                                                              |                                                                         | <ul> <li>No nearby heat source and no obstruction near the air outlet is allowed.</li> <li>The clearance distances from top, right and left are specified in figure below.</li> <li>The location must be convenient for water drainage and pipe connection with the Outdoor unit.</li> <li>To avoid interference from noise, please place the unit and its market and rest of the root of the root.</li> </ul> |                                |                                                                                                                                                                                          |                                           |                                                                                                                                          |                                                                                                                                                   |  |
|                                                                                                                                                                                                                                                                                                                                                                                                                                                                                                                                                                                                                                                                                                                                                                                                                                                                                                                                                                                                                                                                                                                                                     | Charge Hose      Vacuum Pump                                                                                                                                                                                                 | its remote controller at least 1m from the radio and television.        |                                                                                                                                                                                                                                                                                                                                                                                                                                                                            |                                | <ul> <li>Be sure that the hot air blown out of the unit and noise do</li> </ul>                                                                                                          |                                           |                                                                                                                                          |                                                                                                                                                   |  |
| <ul> <li>SAFETY PRECAUTION</li> <li>This appliance is filled with R32.</li> <li>Read the safety precautions carefully before operating the to the contents of this section are vital to ensure safety. Pleas</li> <li>WARNING Incorrect methods of install</li> <li>CAUTION Improper installation may remain to connect earth line.</li> </ul>                                                                                                                                                                                                                                                                                                                                                                                                                                                                                                                                                                                                                                                                                                                                                                                                      | se pay special attention to the following sign.<br>ation may cause death or serious injury.                                                                                                                                  | Nar                                                                     | To avoid any error<br>controller, please p<br>frequency machine                                                                                                                                                                                                                                                                                                                                                                                                            | out the<br>es and l<br>ght sho | al transmission from the remote<br>e controller far away from high-<br>high-power wireless systems.<br>buld be at least 2300 mm or more                                                  | noi<br>• Do<br>ste<br>• Th<br>• Pla<br>aw | t disturb the neighbor<br>not install at a loca<br>am, oil and smoke.<br>e location must be o<br>the Outdoor unit<br>ay from the antenna | ourhood.<br>ation where there is flammable gas,                                                                                                   |  |
| $\check{\bigcirc}$ This sign in the figures indicates prohibition.                                                                                                                                                                                                                                                                                                                                                                                                                                                                                                                                                                                                                                                                                                                                                                                                                                                                                                                                                                                                                                                                                  |                                                                                                                                                                                                                              | No.                                                                     |                                                                                                                                                                                                                                                                                                                                                                                                                                                                            |                                | Direction of Piping                                                                                                                                                                      |                                           |                                                                                                                                          |                                                                                                                                                   |  |
| Be sure that the unit operates in proper condition after installation. Explain to customer the proper operation and maintenance of the unit as described in the user's guide. Ask a customer to keep this installation manual together with the instruction manual.                                                                                                                                                                                                                                                                                                                                                                                                                                                                                                                                                                                                                                                                                                                                                                                                                                                                                 |                                                                                                                                                                                                                              | INO.                                                                    | Hanger                                                                                                                                                                                                                                                                                                                                                                                                                                                                     |                                | Backward piping                                                                                                                                                                          |                                           | Eiguro abou                                                                                                                              | ing the Installation                                                                                                                              |  |
| WARNING     Please request your sales agent or qualified technician to install your unit. Water leakage, short circuit or fire may occur if you do the installation work yourself.                                                                                                                                                                                                                                                                                                                                                                                                                                                                                                                                                                                                                                                                                                                                                                                                                                                                                                                                                                  |                                                                                                                                                                                                                              | 1                                                                       |                                                                                                                                                                                                                                                                                                                                                                                                                                                                            | 1                              | from left                                                                                                                                                                                |                                           |                                                                                                                                          | d Outdoor Unit.                                                                                                                                   |  |
| <ul> <li>Please observe the installation stated in the installation manual during the process of installation. Improper installation may cause water leakage, electric shock and fire.</li> <li>Make sure that the units are mounted at locations which are able to provide full support to the weight of the units. If not, the units may</li> </ul>                                                                                                                                                                                                                                                                                                                                                                                                                                                                                                                                                                                                                                                                                                                                                                                               |                                                                                                                                                                                                                              | 2                                                                       | Screw for Hanger                                                                                                                                                                                                                                                                                                                                                                                                                                                           | 5                              | Connection<br>There are 6 directions allowed,                                                                                                                                            |                                           |                                                                                                                                          | above<br>50mm                                                                                                                                     |  |
| <ul> <li>collapse and impose danger.</li> <li>Observe the rules and regulations of the electrical installation and the methods described in the installation manual when dealing with the electrical work. Use cables which are approved official in your country. Be sure to use the specified circuit. A short circuit and fire may occur due to the use of low quality wire or improper work.</li> <li>Be sure to use the specified cables for connecting the indoor and outdoor units. Please ensure that the connections are tight after the</li> </ul>                                                                                                                                                                                                                                                                                                                                                                                                                                                                                                                                                                                        |                                                                                                                                                                                                                              | 3                                                                       | AAA size Battery                                                                                                                                                                                                                                                                                                                                                                                                                                                           | 2                              | namely, backward piping,<br>backward piping from left,<br>horizontally piping from right,<br>horizontally piping from left,<br>vertically down from right, vertically<br>down from left. | Be sure to completely                     | * above 50mm                                                                                                                             | 2<br>* above 50mm                                                                                                                                 |  |
| <ul> <li>Be sure to use the specified cables for connecting the indoor and outdoor units. Please ensure that the connections are light after the conductors of the wire are inserted into the terminals to prevent the external force is being applied to the connection section of the terminal base. Improper insertion and loose contact may cause over-heating and fire.</li> <li>Please use the specified components for installation work. Otherwise, the unit may collapse or water leakage, electric shock, fire or stronger vibration may occur.</li> </ul>                                                                                                                                                                                                                                                                                                                                                                                                                                                                                                                                                                                |                                                                                                                                                                                                                              | 4                                                                       | Screw for holder of<br>Remote Controller                                                                                                                                                                                                                                                                                                                                                                                                                                   | 1                              | Dimension of Mounting<br>Stand of the Outdoor unit                                                                                                                                       | seal any gap<br>with putty.               | about 450m                                                                                                                               | 2300 mm or more                                                                                                                                   |  |
| <ul> <li>Be sure to use the specified piping set for R410A, R32. Otherwise, this may result in broken copper pipes or faults.</li> <li>When installing or transferring an air conditioner to another location, make sure that air other than the specified refrigerant (R32) does not enter the refrigeration cycle. If other air should enter, the pressure level of the refrigeration cycle may increase abnormally which could result in a rupture and injury.</li> <li>Never install a drier to this R32 unit in order to guarantee its lifetime.</li> </ul>                                                                                                                                                                                                                                                                                                                                                                                                                                                                                                                                                                                    |                                                                                                                                                                                                                              | 5                                                                       | Remote Controller                                                                                                                                                                                                                                                                                                                                                                                                                                                          | 1                              | (unit : mm)<br>RAC-18/25/35WED Mounting<br>Stand                                                                                                                                         | about 300m                                | must not t                                                                                                                               |                                                                                                                                                   |  |
| <ul> <li>Be sure to ventilate fully if a refrigerant gas leak while at work. If the refrigerant gas comes into contact with fire, a poisonous gas may occur.</li> <li>After completion of installation work, check to make sure that there is no refrigeration gas leakage. If the refrigerant gas leaks into the room, coming into contact with fire in the fan-driven heater, space heater, etc., a poisonous gas may occur.</li> </ul>                                                                                                                                                                                                                                                                                                                                                                                                                                                                                                                                                                                                                                                                                                           |                                                                                                                                                                                                                              | 6                                                                       | Insulation sheet                                                                                                                                                                                                                                                                                                                                                                                                                                                           | 1                              |                                                                                                                                                                                          | Ę                                         | E                                                                                                                                        |                                                                                                                                                   |  |
| <ul> <li>Unauthorized modifications to the air conditioner may be dangerous. If a breakdown occurs please call a qualified air conditioner technician or electrician. Improper repairs may result in water leakage, electric shock and fire, etc.</li> <li>Be sure to connect the earth line from the power supply wire to the outdoor unit and between the outdoor and indoor unit. Do not connect the earth line to the gas tube, water pipe, lighting rod or the earth line of the unit and between the outdoor and indoor unit. Do not connect the earth line to the gas tube, water pipe, lighting rod or the earth line of the unit and between the outdoor and indoor unit.</li> </ul>                                                                                                                                                                                                                                                                                                                                                                                                                                                       |                                                                                                                                                                                                                              | 7                                                                       | Drain Pipe                                                                                                                                                                                                                                                                                                                                                                                                                                                                 | 1                              | (RAC-50WED)<br>© Stand                                                                                                                                                                   |                                           |                                                                                                                                          | The indoor piping should be insulated with the enclosed                                                                                           |  |
| <ul> <li>telephone unit. Improper earthing may cause electric shocks.</li> <li>When finishing the refrigerant collection (pumping down), stop the compressor and then remove the coolant pipe.<br/>If you remove the refrigerant pipe while the compressor is operating and the service valve is released, air is sucked and a pressure in the freezing cycle system will build up steeply, causing an explosion or injury.</li> </ul>                                                                                                                                                                                                                                                                                                                                                                                                                                                                                                                                                                                                                                                                                                              |                                                                                                                                                                                                                              | 8                                                                       | Bush                                                                                                                                                                                                                                                                                                                                                                                                                                                                       | 2                              |                                                                                                                                                                                          |                                           |                                                                                                                                          | <ul> <li>insulation pipe. (If the insulator is insufficient, please use commercia products.)</li> <li>The refrigerating machine oil is</li> </ul> |  |
| <ul> <li>When installing the unit, be sure to install the refrigerant pipe be<br/>If the refrigerant pipe is not installed and the compressor is oper<br/>pressure level of the refrigeration cycle may increase abnormally</li> </ul>                                                                                                                                                                                                                                                                                                                                                                                                                                                                                                                                                                                                                                                                                                                                                                                                                                                                                                              | fore starting the compressor.<br>ated with the service valve released, air is sucked and the                                                                                                                                 | 9                                                                       | (RAC-50WED)<br>Binding band                                                                                                                                                                                                                                                                                                                                                                                                                                                | 2                              |                                                                                                                                                                                          | above 200mm                               |                                                                                                                                          | <ul><li>easily affected by moisture. Use caution to prevent water from entering the cycle.</li><li>The difference in height between</li></ul>     |  |
| <ul> <li>The electric cables should neither be reworked nor added.<br/>Make sure to use an exclusive circuit breaker.<br/>Otherwise fire or electric shock might occur by connection failure, isolation failure or over current.</li> <li>Make sure to connect cables to terminal properly and terminal cover should close firmly.<br/>Otherwise, over heating at terminal contact, fire or electric shock might occur.</li> </ul>                                                                                                                                                                                                                                                                                                                                                                                                                                                                                                                                                                                                                                                                                                                  |                                                                                                                                                                                                                              | The component of (7)(8) is included in the package of the outdoor unit. |                                                                                                                                                                                                                                                                                                                                                                                                                                                                            | uded in                        | The clearances of the<br>unit from top, left, right<br>and front are specified<br>in figure below. At least<br>three of the above sides                                                  |                                           | × above                                                                                                                                  | big or small, should all be                                                                                                                       |  |
| Make sure that there is no dust on any connected points of electric cables and fix firmly.                                                                                                                                                                                                                                                                                                                                                                                                                                                                                                                                                                                                                                                                                                                                                                                                                                                                                                                                                                                                                                                          |                                                                                                                                                                                                                              |                                                                         |                                                                                                                                                                                                                                                                                                                                                                                                                                                                            |                                | must be open air.                                                                                                                                                                        |                                           | as wid                                                                                                                                   | then wrapped with vinyl tape.<br>(The insulator will deteriorate it                                                                               |  |
| Otherwise, fire or electric shock might occur.                                                                                                                                                                                                                                                                                                                                                                                                                                                                                                                                                                                                                                                                                                                                                                                                                                                                                                                                                                                                                                                                                                      |                                                                                                                                                                                                                              |                                                                         |                                                                                                                                                                                                                                                                                                                                                                                                                                                                            |                                | above 100mm                                                                                                                                                                              |                                           |                                                                                                                                          | ove (The connection of insulated drain                                                                                                            |  |
| A circuit breaker must be installed in the house distribution                                                                                                                                                                                                                                                                                                                                                                                                                                                                                                                                                                                                                                                                                                                                                                                                                                                                                                                                                                                                                                                                                       | on box for the direct connected power supply cables to the with a contact gap or more than 3mm has to be installed.                                                                                                          |                                                                         |                                                                                                                                                                                                                                                                                                                                                                                                                                                                            |                                | above 100mm -<br>* above 300mm -                                                                                                                                                         |                                           | ¥ 200                                                                                                                                    | hose.<br>Inner diameter 16mm                                                                                                                      |  |
| <ul> <li>Do not install the unit near a location where there is flammable gas. The outdoor unit may catch fire</li> <li>if flammable gas loaks around it</li> </ul>                                                                                                                                                                                                                                                                                                                                                                                                                                                                                                                                                                                                                                                                                                                                                                                                                                                                                                                                                                                 |                                                                                                                                                                                                                              |                                                                         |                                                                                                                                                                                                                                                                                                                                                                                                                                                                            |                                | For outdoor unit installation, allow at lease of space around the unit to ensu                                                                                                           |                                           | <b>▼</b>                                                                                                                                 | Please use insulated drain hose for the indoor piping (commerci                                                                                   |  |