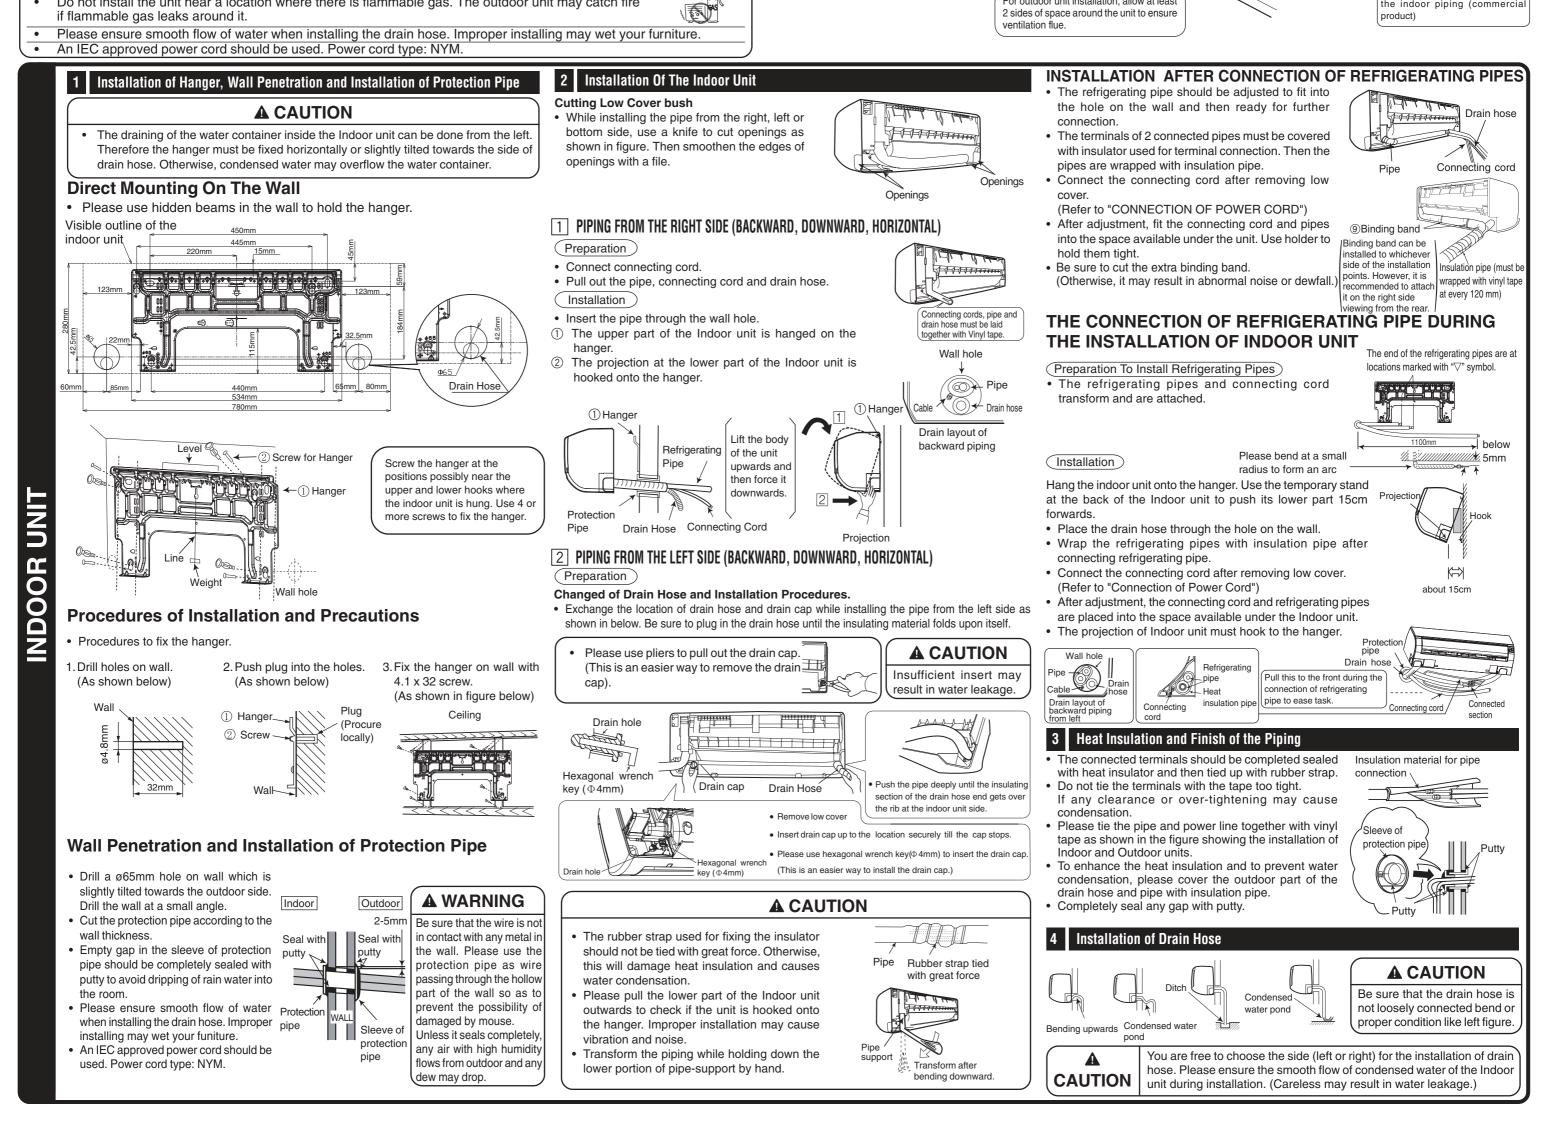

| OEN         FOR SERVICE PERSONNEL ONLY                                                                                                                                                                                                                                                                                                                                                                                                                                                                                                                                                                                                                                                                                                                                                                                                                                                                                                                                                                                                                                                                                                              |                                                                                                                                                                                                                              | THE CHOICE OF MOUNTING SITE (Please note the<br>WARNING                 |                                                                                                                                                                                                                                                                                                                                                                                                                                                                            |                                |                                                                                                                                                                                          |                                           |                                                                                                                                          |                                                                                                                                                   |  |
|-----------------------------------------------------------------------------------------------------------------------------------------------------------------------------------------------------------------------------------------------------------------------------------------------------------------------------------------------------------------------------------------------------------------------------------------------------------------------------------------------------------------------------------------------------------------------------------------------------------------------------------------------------------------------------------------------------------------------------------------------------------------------------------------------------------------------------------------------------------------------------------------------------------------------------------------------------------------------------------------------------------------------------------------------------------------------------------------------------------------------------------------------------|------------------------------------------------------------------------------------------------------------------------------------------------------------------------------------------------------------------------------|-------------------------------------------------------------------------|----------------------------------------------------------------------------------------------------------------------------------------------------------------------------------------------------------------------------------------------------------------------------------------------------------------------------------------------------------------------------------------------------------------------------------------------------------------------------|--------------------------------|------------------------------------------------------------------------------------------------------------------------------------------------------------------------------------------|-------------------------------------------|------------------------------------------------------------------------------------------------------------------------------------------|---------------------------------------------------------------------------------------------------------------------------------------------------|--|
| HITACHI<br>HITACHI SPLIT-UNIT AIR CONDITIONER                                                                                                                                                                                                                                                                                                                                                                                                                                                                                                                                                                                                                                                                                                                                                                                                                                                                                                                                                                                                                                                                                                       | <ul> <li>Carefully read through the procedures of proper<br/>installation before starting installation work.</li> <li>The sales agent should inform customers regarding the<br/>correct exercises of installation</li> </ul> |                                                                         | The unit should be mounted at stable, non-vibratory location which can provide full support to the unit.                                                                                                                                                                                                                                                                                                                                                                   |                                |                                                                                                                                                                                          |                                           | The Outdoor unit must be mounted at a location which can support heavy weight. Otherwise, noise and vibration will increase.             |                                                                                                                                                   |  |
| INSTALLATION MANUAL                                                                                                                                                                                                                                                                                                                                                                                                                                                                                                                                                                                                                                                                                                                                                                                                                                                                                                                                                                                                                                                                                                                                 | correct operation of installation.                                                                                                                                                                                           |                                                                         |                                                                                                                                                                                                                                                                                                                                                                                                                                                                            |                                |                                                                                                                                                                                          |                                           |                                                                                                                                          |                                                                                                                                                   |  |
| Tools Needed For Installation WorkIndoor Unit / Outdoor UnitRAK-18PED/RAC-18WED<br>RAK-25PED/RAC-25WED<br>RAK-35PED/RAC-25WED<br>RAK-35PED/RAC-35WED<br>RAK-50PED/RAC-50WEDRAK-35PED/RAC-35WED<br>RAK-50PED/RAC-50WEDRAK-50PED/RAC-50WEDRAK-50PED/RAC-50WEDRAK-50PED/RAC-50WEDRAK-50PED/RAC-50WEDRAK-50PED/RAC-50WEDRAK-50PED/RAC-50WEDRAK-50PED/RAC-50WEDRAK-50PED/RAC-50WEDRAK-50PED/RAC-50WEDRAK-50PED/RAC-50WEDRAK-50PED/RAC-50WEDRAK-50PED/RAC-50WEDRAK-50PED/RAC-50WEDRAK-50PED/RAC-50WEDRAK-50PED/RAC-50WEDRAK-50PED/RAC-50WEDRAK-50PED/RAC-50WEDRAK-50PED/RAC-50WEDRAK-50PED/RAC-50WEDRAK-50PED/RAC-50WEDRAK-50PED/RAC-50WEDRAK-50PED/RAC-50WEDRAK-50PED/RAC-50WEDRAK-50PED/RAC-50WEDRAK-50PED/RAC-50WEDRAK-50PED/RAC-50WEDRAK-50PED/RAC-50WEDRAK-50PED/RAC-50WEDRAK-50PED/RAC-50WEDRAK-50PED/RAC-50WEDRAK-50PED/RAC-50WEDRAK-50PED/RAC-50WEDRAK-50PED/RAC-50WEDRAK-50PED/RAC-50WEDRAK-50PED/RAC-50WEDRAK-50PED/RAC-50WEDRAK-50PED/RAC-50WEDRAK-50PED/RAC-50WEDRAK-50PED/RAC-50WEDRAK-50PED/RAC-50WEDRAK-50PED/RAC-50WEDRAK-50PED/RAC-50WEDRAK-50PED/RAC-50WEDRAK-50PED/RAC-50WEDRAK-50PED/RAC-50WEDRAK-50PED/RAC-50WEDRAK-50PED/RAC-50WED< |                                                                                                                                                                                                                              |                                                                         | <ul> <li>No nearby heat source and no obstruction near the air outlet is allowed.</li> <li>The clearance distances from top, right and left are specified in figure below.</li> <li>The location must be convenient for water drainage and pipe connection with the Outdoor unit.</li> <li>To avoid interference from noise, please place the unit and its market and rest of the root of the root.</li> </ul> |                                |                                                                                                                                                                                          |                                           |                                                                                                                                          |                                                                                                                                                   |  |
|                                                                                                                                                                                                                                                                                                                                                                                                                                                                                                                                                                                                                                                                                                                                                                                                                                                                                                                                                                                                                                                                                                                                                     | Charge Hose      Vacuum Pump                                                                                                                                                                                                 | its remote controller at least 1m from the radio and television.        |                                                                                                                                                                                                                                                                                                                                                                                                                                                                            |                                | <ul> <li>Be sure that the hot air blown out of the unit and noise do</li> </ul>                                                                                                          |                                           |                                                                                                                                          |                                                                                                                                                   |  |
| <ul> <li>SAFETY PRECAUTION</li> <li>This appliance is filled with R32.</li> <li>Read the safety precautions carefully before operating the to the contents of this section are vital to ensure safety. Pleas</li> <li>WARNING Incorrect methods of install</li> <li>CAUTION Improper installation may remain to connect earth line.</li> </ul>                                                                                                                                                                                                                                                                                                                                                                                                                                                                                                                                                                                                                                                                                                                                                                                                      | se pay special attention to the following sign.<br>ation may cause death or serious injury.                                                                                                                                  | Nar                                                                     | To avoid any error<br>controller, please p<br>frequency machine                                                                                                                                                                                                                                                                                                                                                                                                            | out the<br>es and l<br>ght sho | al transmission from the remote<br>e controller far away from high-<br>high-power wireless systems.<br>buld be at least 2300 mm or more                                                  | noi<br>• Do<br>ste<br>• Th<br>• Pla<br>aw | t disturb the neighbor<br>not install at a loca<br>am, oil and smoke.<br>e location must be o<br>the Outdoor unit<br>ay from the antenna | ourhood.<br>ation where there is flammable gas,                                                                                                   |  |
| $\check{\bigcirc}$ This sign in the figures indicates prohibition.                                                                                                                                                                                                                                                                                                                                                                                                                                                                                                                                                                                                                                                                                                                                                                                                                                                                                                                                                                                                                                                                                  |                                                                                                                                                                                                                              | No.                                                                     |                                                                                                                                                                                                                                                                                                                                                                                                                                                                            |                                | Direction of Piping                                                                                                                                                                      |                                           |                                                                                                                                          |                                                                                                                                                   |  |
| Be sure that the unit operates in proper condition after installation. Explain to customer the proper operation and maintenance of the unit as described in the user's guide. Ask a customer to keep this installation manual together with the instruction manual.                                                                                                                                                                                                                                                                                                                                                                                                                                                                                                                                                                                                                                                                                                                                                                                                                                                                                 |                                                                                                                                                                                                                              | INO.                                                                    | Hanger                                                                                                                                                                                                                                                                                                                                                                                                                                                                     |                                | Backward piping                                                                                                                                                                          |                                           | Eiguro abou                                                                                                                              | ing the Installation                                                                                                                              |  |
| WARNING     Please request your sales agent or qualified technician to install your unit. Water leakage, short circuit or fire may occur if you do the installation work yourself.                                                                                                                                                                                                                                                                                                                                                                                                                                                                                                                                                                                                                                                                                                                                                                                                                                                                                                                                                                  |                                                                                                                                                                                                                              | 1                                                                       |                                                                                                                                                                                                                                                                                                                                                                                                                                                                            | 1                              | from left                                                                                                                                                                                |                                           |                                                                                                                                          | d Outdoor Unit.                                                                                                                                   |  |
| <ul> <li>Please observe the installation stated in the installation manual during the process of installation. Improper installation may cause water leakage, electric shock and fire.</li> <li>Make sure that the units are mounted at locations which are able to provide full support to the weight of the units. If not, the units may</li> </ul>                                                                                                                                                                                                                                                                                                                                                                                                                                                                                                                                                                                                                                                                                                                                                                                               |                                                                                                                                                                                                                              | 2                                                                       | Screw for Hanger                                                                                                                                                                                                                                                                                                                                                                                                                                                           | 5                              | Connection<br>There are 6 directions allowed,                                                                                                                                            |                                           |                                                                                                                                          | above<br>50mm                                                                                                                                     |  |
| <ul> <li>collapse and impose danger.</li> <li>Observe the rules and regulations of the electrical installation and the methods described in the installation manual when dealing with the electrical work. Use cables which are approved official in your country. Be sure to use the specified circuit. A short circuit and fire may occur due to the use of low quality wire or improper work.</li> <li>Be sure to use the specified cables for connecting the indoor and outdoor units. Please ensure that the connections are tight after the</li> </ul>                                                                                                                                                                                                                                                                                                                                                                                                                                                                                                                                                                                        |                                                                                                                                                                                                                              | 3                                                                       | AAA size Battery                                                                                                                                                                                                                                                                                                                                                                                                                                                           | 2                              | namely, backward piping,<br>backward piping from left,<br>horizontally piping from right,<br>horizontally piping from left,<br>vertically down from right, vertically<br>down from left. | Be sure to completely                     | * above 50mm                                                                                                                             | 2<br>* above 50mm                                                                                                                                 |  |
| <ul> <li>Be sure to use the specified cables for connecting the indoor and outdoor units. Please ensure that the connections are light after the conductors of the wire are inserted into the terminals to prevent the external force is being applied to the connection section of the terminal base. Improper insertion and loose contact may cause over-heating and fire.</li> <li>Please use the specified components for installation work. Otherwise, the unit may collapse or water leakage, electric shock, fire or stronger vibration may occur.</li> </ul>                                                                                                                                                                                                                                                                                                                                                                                                                                                                                                                                                                                |                                                                                                                                                                                                                              | 4                                                                       | Screw for holder of<br>Remote Controller                                                                                                                                                                                                                                                                                                                                                                                                                                   | 1                              | Dimension of Mounting<br>Stand of the Outdoor unit                                                                                                                                       | seal any gap<br>with putty.               | about 450m                                                                                                                               | 2300 mm or more                                                                                                                                   |  |
| <ul> <li>Be sure to use the specified piping set for R410A, R32. Otherwise, this may result in broken copper pipes or faults.</li> <li>When installing or transferring an air conditioner to another location, make sure that air other than the specified refrigerant (R32) does not enter the refrigeration cycle. If other air should enter, the pressure level of the refrigeration cycle may increase abnormally which could result in a rupture and injury.</li> <li>Never install a drier to this R32 unit in order to guarantee its lifetime.</li> </ul>                                                                                                                                                                                                                                                                                                                                                                                                                                                                                                                                                                                    |                                                                                                                                                                                                                              | 5                                                                       | Remote Controller                                                                                                                                                                                                                                                                                                                                                                                                                                                          | 1                              | (unit : mm)<br>RAC-18/25/35WED Mounting<br>Stand                                                                                                                                         | about 300m                                | must not t                                                                                                                               |                                                                                                                                                   |  |
| <ul> <li>Be sure to ventilate fully if a refrigerant gas leak while at work. If the refrigerant gas comes into contact with fire, a poisonous gas may occur.</li> <li>After completion of installation work, check to make sure that there is no refrigeration gas leakage. If the refrigerant gas leaks into the room, coming into contact with fire in the fan-driven heater, space heater, etc., a poisonous gas may occur.</li> </ul>                                                                                                                                                                                                                                                                                                                                                                                                                                                                                                                                                                                                                                                                                                           |                                                                                                                                                                                                                              | 6                                                                       | Insulation sheet                                                                                                                                                                                                                                                                                                                                                                                                                                                           | 1                              |                                                                                                                                                                                          | Ę                                         | E                                                                                                                                        |                                                                                                                                                   |  |
| <ul> <li>Unauthorized modifications to the air conditioner may be dangerous. If a breakdown occurs please call a qualified air conditioner technician or electrician. Improper repairs may result in water leakage, electric shock and fire, etc.</li> <li>Be sure to connect the earth line from the power supply wire to the outdoor unit and between the outdoor and indoor unit. Do not connect the earth line to the gas tube, water pipe, lighting rod or the earth line of the unit and between the outdoor and indoor unit. Do not connect the earth line to the gas tube, water pipe, lighting rod or the earth line of the unit and between the outdoor and indoor unit.</li> </ul>                                                                                                                                                                                                                                                                                                                                                                                                                                                       |                                                                                                                                                                                                                              | 7                                                                       | Drain Pipe                                                                                                                                                                                                                                                                                                                                                                                                                                                                 | 1                              | (RAC-50WED)<br>© Stand                                                                                                                                                                   |                                           |                                                                                                                                          | The indoor piping should be insulated with the enclosed                                                                                           |  |
| <ul> <li>telephone unit. Improper earthing may cause electric shocks.</li> <li>When finishing the refrigerant collection (pumping down), stop the compressor and then remove the coolant pipe.<br/>If you remove the refrigerant pipe while the compressor is operating and the service valve is released, air is sucked and a pressure in the freezing cycle system will build up steeply, causing an explosion or injury.</li> </ul>                                                                                                                                                                                                                                                                                                                                                                                                                                                                                                                                                                                                                                                                                                              |                                                                                                                                                                                                                              | 8                                                                       | Bush                                                                                                                                                                                                                                                                                                                                                                                                                                                                       | 2                              |                                                                                                                                                                                          |                                           |                                                                                                                                          | <ul> <li>insulation pipe. (If the insulator is insufficient, please use commercia products.)</li> <li>The refrigerating machine oil is</li> </ul> |  |
| <ul> <li>When installing the unit, be sure to install the refrigerant pipe be<br/>If the refrigerant pipe is not installed and the compressor is oper<br/>pressure level of the refrigeration cycle may increase abnormally</li> </ul>                                                                                                                                                                                                                                                                                                                                                                                                                                                                                                                                                                                                                                                                                                                                                                                                                                                                                                              | fore starting the compressor.<br>ated with the service valve released, air is sucked and the                                                                                                                                 | 9                                                                       | (RAC-50WED)<br>Binding band                                                                                                                                                                                                                                                                                                                                                                                                                                                | 2                              |                                                                                                                                                                                          | above 200mm                               |                                                                                                                                          | <ul><li>easily affected by moisture. Use caution to prevent water from entering the cycle.</li><li>The difference in height between</li></ul>     |  |
| <ul> <li>The electric cables should neither be reworked nor added.<br/>Make sure to use an exclusive circuit breaker.<br/>Otherwise fire or electric shock might occur by connection failure, isolation failure or over current.</li> <li>Make sure to connect cables to terminal properly and terminal cover should close firmly.<br/>Otherwise, over heating at terminal contact, fire or electric shock might occur.</li> </ul>                                                                                                                                                                                                                                                                                                                                                                                                                                                                                                                                                                                                                                                                                                                  |                                                                                                                                                                                                                              | The component of (7)(8) is included in the package of the outdoor unit. |                                                                                                                                                                                                                                                                                                                                                                                                                                                                            | uded in                        | The clearances of the<br>unit from top, left, right<br>and front are specified<br>in figure below. At least<br>three of the above sides                                                  |                                           | × above                                                                                                                                  | big or small, should all be                                                                                                                       |  |
| Make sure that there is no dust on any connected points of electric cables and fix firmly.                                                                                                                                                                                                                                                                                                                                                                                                                                                                                                                                                                                                                                                                                                                                                                                                                                                                                                                                                                                                                                                          |                                                                                                                                                                                                                              |                                                                         |                                                                                                                                                                                                                                                                                                                                                                                                                                                                            |                                | must be open air.                                                                                                                                                                        |                                           | as wid                                                                                                                                   | then wrapped with vinyl tape.<br>(The insulator will deteriorate it                                                                               |  |
| Otherwise, fire or electric shock might occur.                                                                                                                                                                                                                                                                                                                                                                                                                                                                                                                                                                                                                                                                                                                                                                                                                                                                                                                                                                                                                                                                                                      |                                                                                                                                                                                                                              |                                                                         |                                                                                                                                                                                                                                                                                                                                                                                                                                                                            |                                | above 100mm                                                                                                                                                                              |                                           |                                                                                                                                          | ove (The connection of insulated drain                                                                                                            |  |
| A circuit breaker must be installed in the house distribution                                                                                                                                                                                                                                                                                                                                                                                                                                                                                                                                                                                                                                                                                                                                                                                                                                                                                                                                                                                                                                                                                       | on box for the direct connected power supply cables to the with a contact gap or more than 3mm has to be installed.                                                                                                          |                                                                         |                                                                                                                                                                                                                                                                                                                                                                                                                                                                            |                                | above 100mm -<br>* above 300mm -                                                                                                                                                         |                                           | ¥ 200                                                                                                                                    | hose.<br>Inner diameter 16mm                                                                                                                      |  |
| <ul> <li>Do not install the unit near a location where there is flammable gas. The outdoor unit may catch fire</li> <li>if flammable gas loaks around it</li> </ul>                                                                                                                                                                                                                                                                                                                                                                                                                                                                                                                                                                                                                                                                                                                                                                                                                                                                                                                                                                                 |                                                                                                                                                                                                                              |                                                                         |                                                                                                                                                                                                                                                                                                                                                                                                                                                                            |                                | For outdoor unit installation, allow at lease of space around the unit to ensu                                                                                                           |                                           | <b>▼</b>                                                                                                                                 | Please use insulated drain hose for the indoor piping (commerci                                                                                   |  |