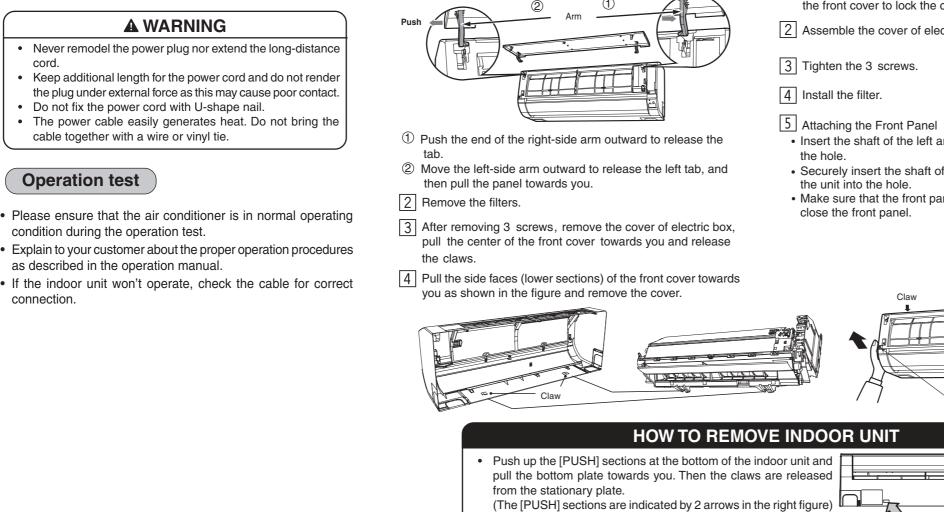

2

How to remove the front cover

1 Remove the front panel

## How to Attach the Front Cover

1 After installing the front cover onto the unit, hook three claws at upper side of the cover securely. Then, push the center of the front cover to lock the claws.

## 2 Assemble the cover of electric box.

75

[PUSH] mark positions

- · Insert the shaft of the left arm along the step on the unit into
- · Securely insert the shaft of the right arm along the step on
- · Make sure that the front panel is securely attached, and then