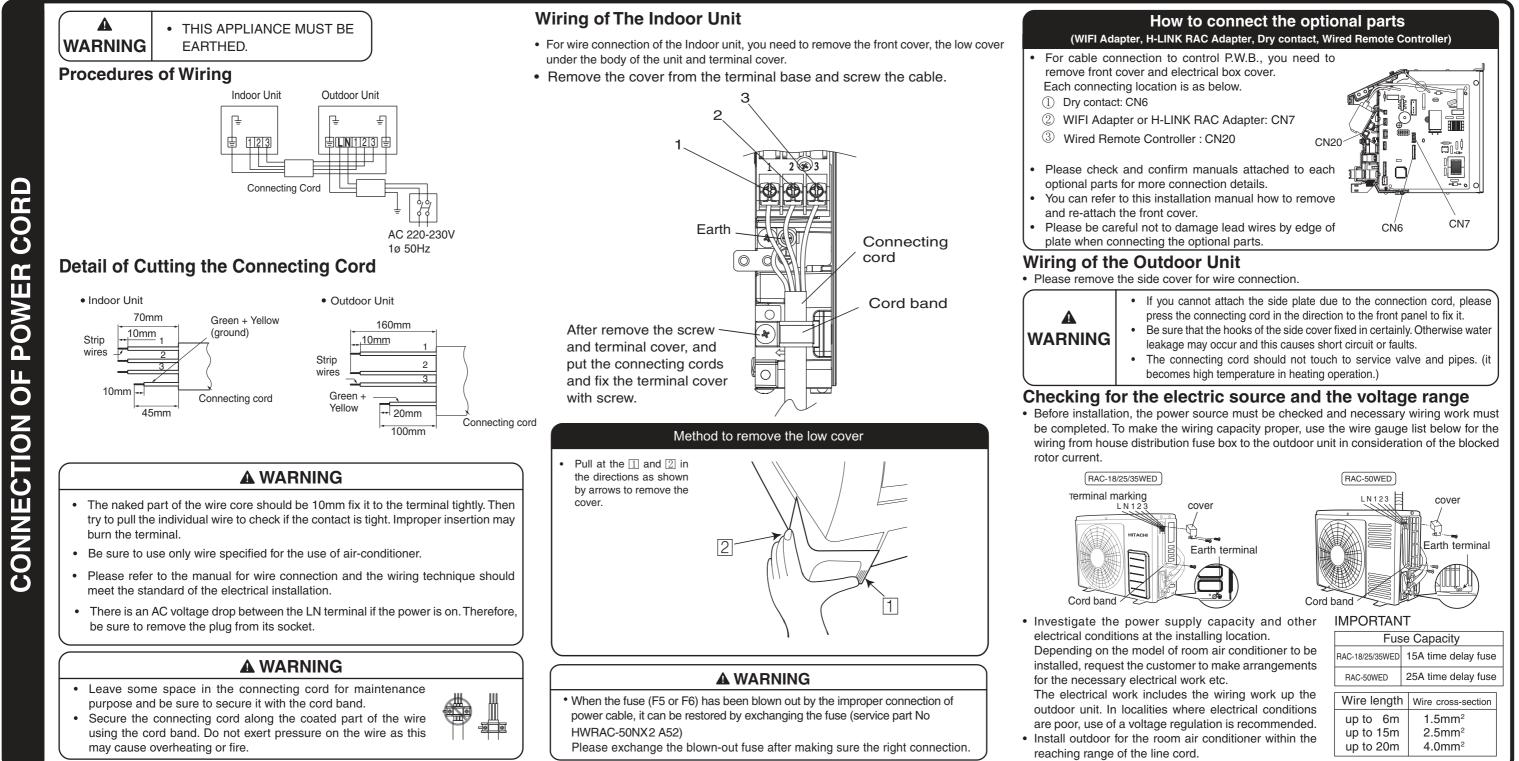

## Wiring of The Indoor Unit A THIS APPLIANCE MUST BE WARNING · For wire connection of the Indoor unit, you need to remove the front cover, the low cover EARTHED. under the body of the unit and terminal cover. **Procedures of Wiring** Remove the cover from the terminal base and screw the cable. Indoor Unit Outdoor Unit **自 11213** ₿**ĹŊ**11213 ₿ 2 🛞 3 Connecting Cord Earth \_ AC 220-230V Connecting 1ø 50Hz ONE cord $\bigcirc$ Detail of Cutting the Connecting Cord Indoor Unit Outdoor Unit Cord band 70mm Green + Yellow 160mm After remove the screw (ground) 4 10mm Strip <u>10mm</u>