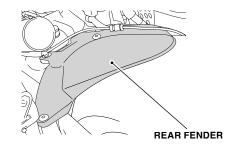

#### **REAR FENDER**

- Check the accessory mounts frequently and retighten if necessary.
- Replace this accessory with a new one if it is damaged.
- Do not touch damaged carbon parts with bare hands
- Clean this accessory with a soft cloth soaked with a solution of mild detergent and water. Then wipe with a clean cloth soaked with water to clean dirt and detergent. Finally wipe dry with a soft, clean cloth.