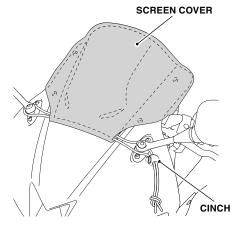

### **SCREEN COVER**

#### **HOW TO INSTALL THE SCREEN COVER**

- 1. Cover the screen with the screen cover.
- 2. Secure the cord around the mirrors as shown.
  - After installing the cord, tighten it with the cinch.
- 3. Removal is reverse order of the installation.