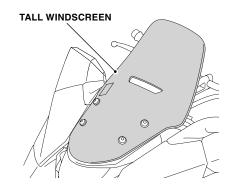

## BACKREST

- 3.0 kg (6.6 lb)
- Check the accessory mounts frequently and retighten if necessary.

• The weight of the cargo must not exceed the

following maximum loading capacity:

• Clean this accessory with a soft cloth soaked with a solution of mild detergent and water. Then wipe with a clean cloth soaked with water to remove dirt and detergent. Finally, wipe dry with a soft, clean cloth. Free Manuals Download Website <u>http://myh66.com</u> <u>http://usermanuals.us</u> <u>http://www.somanuals.com</u> <u>http://www.4manuals.cc</u> <u>http://www.4manuals.cc</u> <u>http://www.4manuals.cc</u> <u>http://www.4manuals.com</u> <u>http://www.404manual.com</u> <u>http://www.luxmanual.com</u> <u>http://aubethermostatmanual.com</u> Golf course search by state