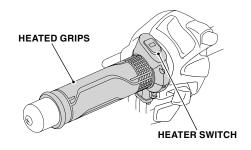

## **TALL WINDSCREEN**

- Handle this accessory with care. It can be damaged if it is bent excessively or is subject to strong shock or impact.
- Park the motorcycle in the shade when it is to be left unattended in the summer for an extended period of time with a body cover placed over it.
- Failure to observe this precaution can cause this accessory to be deformed due to heat built up under the body cover.
- Select a firm, level surface when you park the motorcycle. Also bear in mind that strong wind can cause the motorcycle to topple to the ground.
- Check the accessory mounts frequently and retighten if necessary.
- When this accessory becomes dirty, rinse it thoroughly with cool water to remove loose dirt, then wipe with a clean cloth or sponge. Do not use a brush to clean this accessory as it may scratch the surface.
- Never use petroleum solvents such as gasoline, thinner or benzine to clean this accessory. Also do not use acid or alkaline cleaners.
- Wipe up spilled brake fluid at once as it may damage the plastic surface.