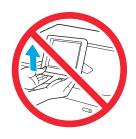

EN CAUTION: Do not extend more than one paper tray at a time.

Do not use paper tray as a step. Keep hands out of paper trays when closing. All trays must be closed when moving the printer.

If you are connecting to a network, connect the network cable now.