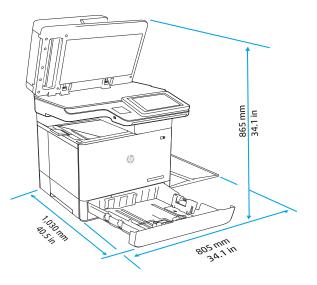

M634dn, M634h, M634z, M635h, M635fht, M635z, M636fh, M636z















Select a sturdy, well-ventilated, dust-free area, away from direct sunlight to position the printer.

הצב את המדפסת באזור יציב, מאוורר ונקי מאבק, הרחק מאור שמש ישיר.



















M634z



### M635fht



M635z M636z Q 64.3 kg 1,500 mm 59.1 in







זהירות: אין להאריך יותר ממגש נייר אחד בכל פעם. אין להשתמש במגש הנייר כמדוגה. הרחק את ידיך ממגשי הנייר בעת סגירתם. כל המגשים חייבים להיות סגורים בעת הזזת המדפסת.

EN CAUTION: Do not extend more than one paper tray at a time.

Do not use paper tray as a step. Keep hands out of paper trays when closing. All trays must be closed when moving the printer.



If you are connecting to a network, connect the network cable now.

CAUTION: Do not connect the USB cable now.

NOTE: The cables are not included with the printer.

אם אתה מתחבר לרשת, חבר כעת את כבל הרשת.

זהירות: אין לחבר בשלב זה את כבל ה-USB.

הערה: הכבלים אינם מצורפים למדפסת.







Connect the phone cord for fax. A country/region specific adapter for the RJ11 telepho