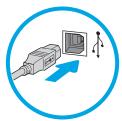

Mac: Connect the USB cable now.

**NOTE:** The cables are not included with the printer.

יציאת ה-USB בעלת המהיוות הגבוהה מושבתת כבריות מחדל ויש להפעיל אותה מלוח הבקרה של המדפסת. פתח את תפריט **הגדרות** ולאחר מכן בחר 'כללי' > 'הפעל USB של ההתקן' > 'מופעל'.

שתתבקש במהלך התקנת התוכנה USB: אל תחבר את כבל ה-USB בשלב הבא. אם כבל הרשת חובר בשלב 7, המשך אל שלב 11.

.USB חבר כעת את כבל ה-**Mac** 

הערה: הכבלים אינם מצורפים למדפסת.

EN

Locate or download the software installation files.