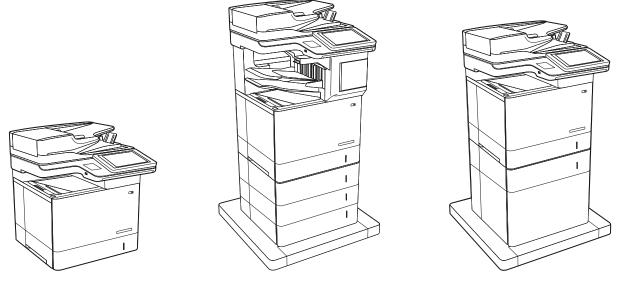

M634dn, M634h, M634z, M635h, M635fht, M635z, M636fh, M636z

Select a sturdy, well-ventilated, dust-free area, away from direct sunlight to position the printer.

הצב את המדפסת באזור יציב, מאוורר ונקי מאבק, הרחק מאור שמש ישיר.