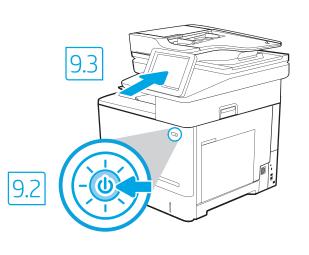

Nonnect the power cable between the printer and a grounded AC outlet. 9.2 Turn on the printer, and then wait for it to initialize. 9.3 On the control panel, set the language, the date/time format, and the time zone.

9.1 פובר את כבל המתח למדפסת ולשקע AC מוארק. 9.2 הפעל את המדפסת והמתן לביצוע האתחול. 9.3 בלוח הבקרה, הגדר את השפה, תבנית התארין/שעה ואזור הזמן. הערה: להגדוה מתקדמת של מדפסות המחוברות ברשת, הזן את כתובת ה-IP של המדפסת בשוות הכתובת של דפדפן אינטרנט לאחר שהתקנת התוכנה הושלמה. כדי למצוא את כתובת ה-IP, בחר את לחצן ႐ המידע ולאחר מכן בחר את הסמל 船 'רשת'.