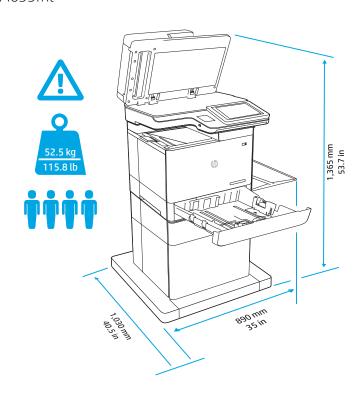

### M635fht

M635z M636z Q 64.3 kg 1,500 mm 59.1 in

זהירות: אין להאריך יותר ממגש נייר אחד בכל פעם. אין להשתמש במגש הנייר כמדוגה. הרחק את ידיך ממגשי הנייר בעת סגירתם. כל המגשים חייבים להיות סגורים בעת הזזת המדפסת.