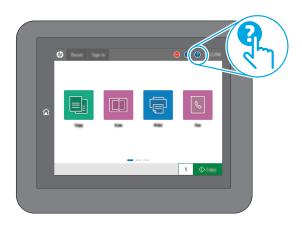

NOTE: For advanced configuration of network-connected printers, enter the printer IP address in the address bar of a web browser after software installation is complete. To find the IP address, select the Information 👔 button, and then select the Network 🔠 icon.

9.1 פובר את כבל המתח למדפסת ולשקע AC מוארק. 9.2 הפעל את המדפסת והמתן לביצוע האתחול. 9.3 בלוח הבקרה, הגדר את השפה, תבנית התארין/שעה ואזור הזמן. הערה: להגדוה מתקדמת של מדפסות המחוברות ברשת, הזן את כתובת ה-IP של המדפסת בשוות הכתובת של דפדפן אינטרנט לאחר שהתקנת התוכנה הושלמה. כדי למצוא את כתובת ה-IP, בחר את לחצן ႐ המידע ולאחר מכן בחר את הסמל 船 'רשת'.