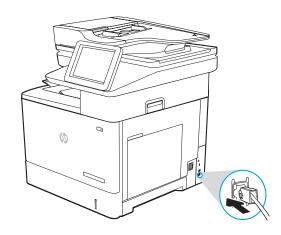

Connect the phone cord for fax. A country/region specific adapter for the RJ11 telephone cord may be required to connect to the telephone jack. NOTE: The cables are not included with the printer.

> חבר את חוט הטלפון עבור הפקס. ייתכן שיידרש מתאם ספציפי למדינה/אזור עבור חוט הטלפון בחיבור RJ11, לצורך חיבור לשקע הטלפון. **הערה**: הכבלים אינם מצורפים למדפסת.