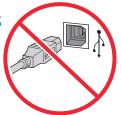

CAUTION: Do not connect the USB cable now.

NOTE: The cables are not included with the printer.

אם אתה מתחבר לרשת, חבר כעת את כבל הרשת.

זהירות: אין לחבר בשלב זה את כבל ה-USB.

הערה: הכבלים אינם מצורפים למדפסת.