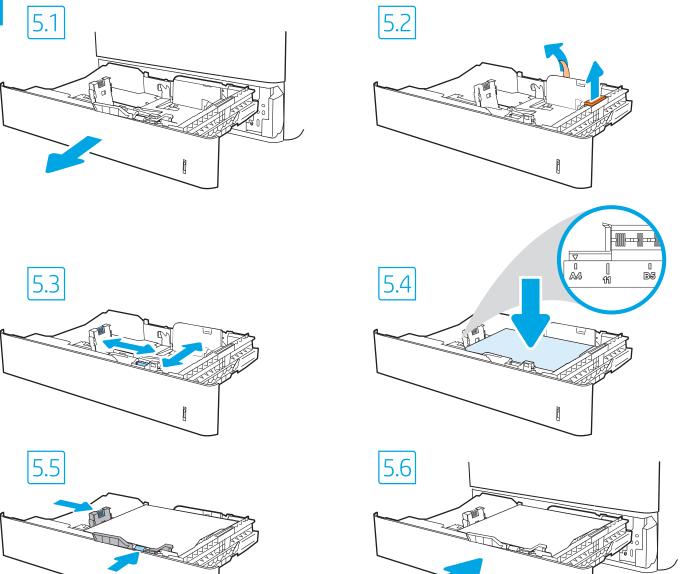

EN CAUTION: Do not extend more than one paper tray at a time.

Do not use paper tray as a step. Keep hands out of paper trays when closing. All trays must be closed when moving the printer.

If you are connecting to a network, connect the network cable now.

CAUTION: Do not connect the USB cable now.

NOTE: The cables are not included with the printer.

אם אתה מתחבר לרשת, חבר כעת את כבל הרשת.

זהירות: אין לחבר בשלב זה את כבל ה-USB.

הערה: הכבלים אינם מצורפים למדפסת.