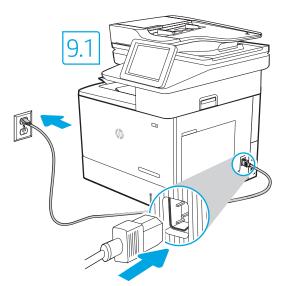

Nonnect the power cable between the printer and a grounded AC outlet. 9.2 Turn on the printer, and then wait for it to initialize. 9.3 On the control panel, set the language, the date/time format, and the time zone.

CAUTION: Make sure your power source is adequate for the printer voltage rating. The voltage rating is on the printer label. The printer uses either 100-127 Vac or 220-240 Vac and 50/60 Hz. To prevent damage to the printer, use only the power cable that is provided with the printer.

9.1 פובר את כבל המתח למדפסת ולשקע AC מוארק. 9.2 הפעל את המדפסת והמתן לביצוע האתחול. 9.3 בלוח הבקרה, הגדר את השפה, תבנית התארין/שעה ואזור הזמן. הערה: להגדוה מתקדמת של מדפסות המחוברות ברשת, הזן את כתובת ה-IP של המדפסת בשוות הכתובת של דפדפן אינטרנט לאחר שהתקנת התוכנה הושלמה. כדי למצוא את כתובת ה-IP, בחר את לחצן ႐ המידע ולאחר מכן בחר את הסמל 船 'רשת'.

זהירות: ודא שמקור המתח מתאים לדירוג המתח של המדפסת. דירוג המתח מופיע בתווית המדפסת משתמשת במתח של 100-127 וולט AC או 220-240 וולט C ובתדר 50/60 Hz. כדי למנוע נזק למדפסת, השתמש אך ורק בכבל המתח שסופק עם המדפסת.