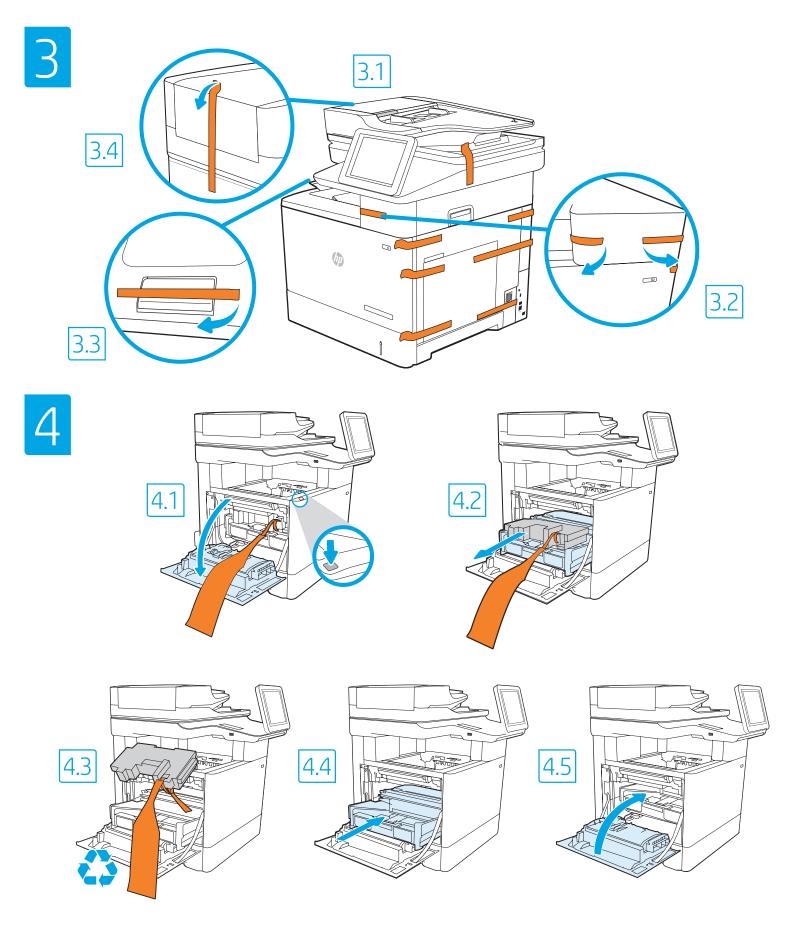

EN CAUTION: Do not extend more than one paper tray at a time.

Do not use paper tray as a step. Keep hands out of paper trays when closing. All trays must be closed when moving the printer.

If you are connecting to a network, connect the network cable now.

CAUTION: Do not connect the USB cable now.

NOTE: The cables are not included with the printer.

אם אתה מתחבר לרשת, חבר כעת את כבל הרשת.

זהירות: אין לחבר בשלב זה את כבל ה-USB.

הערה: הכבלים אינם מצורפים למדפסת.