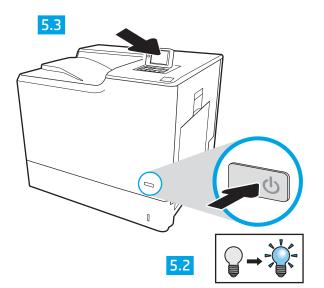

5.1 Connect the power cable between the printer and a grounded AC outlet. 5.2 Turn on the printer. 5.3 On the Initial Setup screen, set the language, the location, the date/time format, and other features.

5.1 חבר את כבל המתח למדפסת ולשקע AC מוארק. 5.2 הפעל את המדפסת. 5.3 במסך **הגדרה ראשונית**, הגדר את השפה, המיקום ותבנית התאריך/שעה, ומאפיינים נוספים.

הערה: להגדוה מתקדמת של מדפסות המחוברות ברשת, הזן את כתובת ה-IP של המדפסת בשורת הכתובת בדפדפן אינטרנט, לאחר שהתקנת התוכנה תושלם. כדי למצוא את