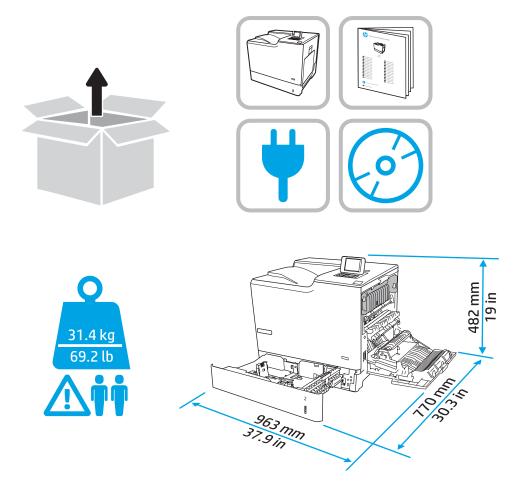

M652n M652dn

Installation Guide

EN Select a sturdy, well-ventilated, dust-free area, away from direct sunlight to position the printer.

הצב את המדפסת באזור יציב, מאוורר ונקי מאבק, הרחק מאור שמש ישיר.

CAUTION: Do not extend more than one paper tray at a time. Do not use paper tray as a step.

Keep hands out of paper trays when closing. All trays must be closed when moving the printer.

זהירות: אין להאריך ממגש נייר אחד בכל פעם. אין להשתמש במגש הנייר כמדרגה. הרחק את ידיך ממגשי הנייר בעת סגירתם. כל המגשים חייבים להיות סגורים בעת הזזת המדפסת.