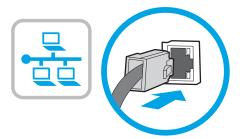

3.5

If you are connecting to a network, connect the network cable now. **CAUTION**: Do not connect the USB cable now. **NOTE**: The cables are not included with the printer.

אם אתה מתחבו לרשת, חבר כעת את כבל הרשת. HE זהירות: אין לחבר בשלב זה את כבל ה-USB. **הערה**: הכבלים אינם מצורפים למדפסת.