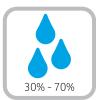

M652n M652dn

Installation Guide

EN Select a sturdy, well-ventilated, dust-free area, away from direct sunlight to position the printer.

הצב את המדפסת באזור יציב, מאוורר ונקי מאבק, הרחק מאור שמש ישיר.

CAUTION: Do not extend more than one paper tray at a time. Do not use paper tray as a step.