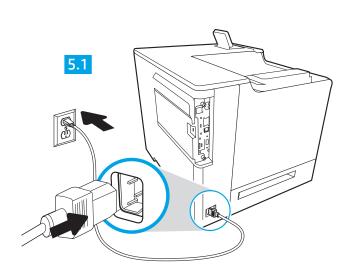

5.1 Connect the power cable between the printer and a grounded AC outlet. 5.2 Turn on the printer. 5.3 On the Initial Setup screen, set the language, the location, the date/time format, and other features.

NOTE: For advanced setup for network-connected printers, enter the printer IP address in the address bar of a web browser after software installation is complete. To find the IP address, select the Information 🚺 button, and then select the Network 🔠 icon. CAUTION: Make sure your power source is adequate for the printer voltage rating. The voltage rating is on the printer label. The printer uses 100-127 Vac or 220-240 Vac and 50/60 Hz. To prevent damage to the printer, use only the power cable that is provided with the printer.