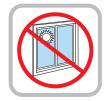

M652n M652dn

Installation Guide

EN Select a sturdy, well-ventilated, dust-free area, away from direct sunlight to position the printer.

הצב את המדפסת באזור יציב, מאוורר ונקי מאבק, הרחק מאור שמש ישיר.

CAUTION: Do not extend more than one paper tray at a time. Do not use paper tray as a step.