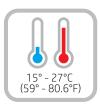

M652n M652dn

Installation Guide

EN Select a sturdy, well-ventilated, dust-free area, away from direct sunlight to position the printer.

הצב את המדפסת באזור יציב, מאוורר ונקי מאבק, הרחק מאור שמש ישיר.

CAUTION: Do not extend more than one paper tray at a time. Do not use paper tray as a step.