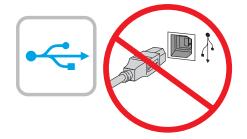

## **Windows**

**Windows**: Do not connect the USB cable until prompted during the software installation in the next step. If the network cable was connected in step 4, proceed to step 7.

**Mac**: Connect the USB cable now.

**NOTE**: The cables are not included with the printer.

HE: אל תחבר את כבל ה-USB עד שתתבקש במהלך התקנת התוכנה שלב הבא. אם כבל הרשת חובר בשלב 4, המשך אל שלב 7.

Mac: חבר כעת את כבל ה-USB.

הערה: הכבלים אינם מצורפים למדפסת.