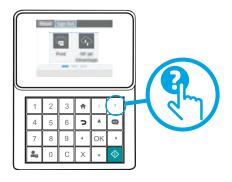

For information on firmware updates, advanced configuration using the Embedded Web Server, and remote and mobile printing using HP ePrint, see the User Guide on the printer CD or go to <a href="https://www.hp.com/support/colorljM652">www.hp.com/support/colorljM652</a>. Press the Help ? button on the printer control panel to access Help topics.

לקבלת מידע על עדכוני חומרה, תצורה מתקדמת שימוש בשרת האינטרנט המשובץ, והדפסה מרוחקת וניידת באמצעות HP ePrint, עיין במדריך למשתמש בתקליטור המדפסת או עבור אל www.hp.com/support/colorljM652.
לחץ על הלחצן עזרה ? בלוח הבקרה של המדפסת כדי לגשת לנושאי עזרה.