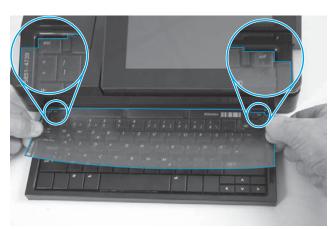

## Flow E52645c

Some languages require installing a keyboard overlay.

4.1 Pull the keyboard out. 4.2 Peel at a sharp angle to remove the paper backing from the overlay. All labels should adhere to the clear sheet. 4.3 Align the top corners of the clear sheet to the corners of the esc and delete keys. 4.4 Support the keyboard from the bottom, and firmly press the labels in place. 4.5 Peel at a sharp angle to remove the clear sheet.

שפות מסוימות מחייבות התקנה של כיסוי מקלדת. HE

4.1 משוך את המקלדת החוצה. 4.2 קלף בזווית חדה כדי להסיר את ציפוי הנייר מהכיסוי. כל התוויות אמורות להידבק לגיליון השקוף. 4.3 ישר את הפינות העליונות של הגיליון השקוף עם פינות המקשים esc ו-delete. במקלדת מלמטה, ולחץ בחוזקה את התוויות למקומן. 4.5 קלף בזווית חדה כדי להסיר את הגיליון השקוף.