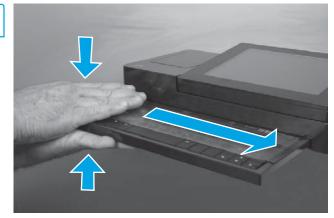

הערה: מכווני הנייר 2.2 עשויים להיות נעולים לפני השימוש וייתכן שלא HE תהיה אפשרות לכוונן אותם.

EN CAUTION: Do not extend more than one paper tray at a time. Do closing. All trays must be closed when moving the printer.

If you are connecting to a network, connect the network cable now. **CAUTION:** Do not connect the USB cable now. **NOTE:** The cables are not included with the printer.

אם אתה מתחבר לרשת, חבר כעת את כבל הרשת. HE זהירות: אין לחבר בשלב זה את כבל ה-USB. **הערה:** הכבלים אינם מצורפים למדפסת.