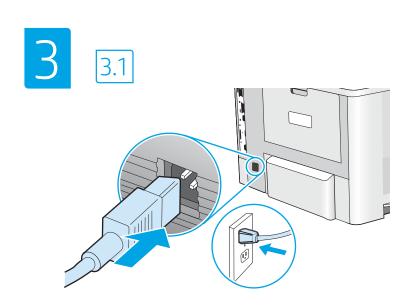

3.1 Connect the power cable between the printer and a grounded AC outlet. 3.2 Turn on the printer, and then wait for it to initialize. 3.3 On the control panel, set the language, the date/time format, and the time zone.

חבר את כבל המתח למדפסת ולשקע AC מוארק. 3.2 הפעל את המדפסת, והמתן לביצוע האתחול. 3.3 בלוח הבקוה, הגדר את השפה, תבנית התארין/שעה, ואזור הזמן. www.hp.com/support/liE52645mfp בקו בכתובת לושת, בקו מדפסות המחובוות לושת, של מדפסות המחובוות לושת, בקו בכתובת זהירות: ודא שמקור המתח מתאים לדירוג המתח של המדפסת. דירוג המתח מופיע בתווית המדפסת. המדפסת משתמשת במתח של 100-127 וולט AC או CD-240 וולט AC או 220-240 וולט ובתדר 50/60 Hz. כדי למבוע נזק למדפסת, השתמש אך ווק בכבל המתח שסופק עם המדפסת.