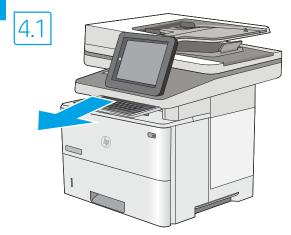

## Flow E52645c

Some languages require installing a keyboard overlay.

4.1 Pull the keyboard out. 4.2 Peel at a sharp angle to remove the paper backing from the overlay. All labels should adhere to the clear sheet. 4.3 Align the top corners of the clear sheet to the corners of the esc and delete keys. 4.4 Support the keyboard from the bottom, and firmly press the labels in place. 4.5 Peel at a sharp angle to remove the clear sheet.

שפות מסוימות מחייבות התקנה של כיסוי מקלדת. HE

4.1 משוך את המקלדת החוצה. 4.2 קלף בזווית חדה כדי להסיר את ציפוי הנייר מהכיסוי. כל התוויות אמורות להידבק לגיליון השקוף. 4.3 ישר את הפינות העליונות של הגיליון השקוף עם פינות המקשים esc ו-delete. במקלדת מלמטה, ולחץ בחוזקה את התוויות למקומן. 4.5 קלף בזווית חדה כדי להסיר את הגיליון השקוף.