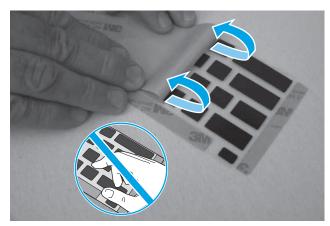

## Flow E52645c

Some languages require installing a keyboard overlay.

4.1 Pull the keyboard out. 4.2 Peel at a sharp angle to remove the paper backing from the overlay. All labels should adhere to the clear sheet. 4.3 Align the top corners of the clear sheet to the corners of the esc and delete keys. 4.4 Support the keyboard from the bottom, and firmly press the labels in place. 4.5 Peel at a sharp angle to remove the clear sheet.

שפות מסוימות מחייבות התקנה של כיסוי מקלדת. HE

4.1 משוך את המקלדת החוצה. 4.2 קלף בזווית חדה כדי להסיר את ציפוי הנייר מהכיסוי. כל התוויות אמורות להידבק לגיליון השקוף. 4.3 ישר את הפינות העליונות של הגיליון השקוף עם פינות המקשים esc ו-delete. במקלדת מלמטה, ולחץ בחוזקה את התוויות למקומן. 4.5 קלף בזווית חדה כדי להסיר את הגיליון השקוף.