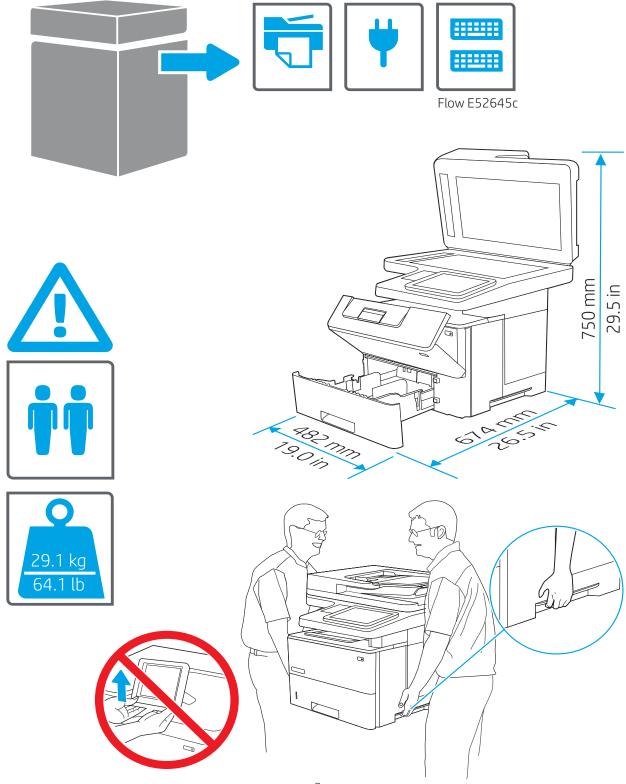

# HP LaserJet Managed MFP E52645

Flow E52645c

Installation Guide

מדריך התקנה 🎟

www.hp.com/videos/LaserJet www.hp.com/support/ljE52645mfp

EN Select a sturdy, well-ventilated, dust-free area, away from direct sunlight to position the printer.

הצב את המדפסת באזור יציב, מאוורר ונקי מאבק, הרחק מאור שמש ישיר.

EN 1.1 Remove all tape. 1.2 Remove all packing material.

הסר את כל הסרט. 1.2 הסר את כל חומרי האריזה. HE

NOTE: The paper guides 2.2 might be locked before use and might not be adjustable.

If you are connecting to a network, connect the network cable now. **CAUTION:** Do not connect the USB cable now. **NOTE:** The cables are not included with the printer.

אם אתה מתחבר לרשת, חבר כעת את כבל הרשת. HE זהירות: אין לחבר בשלב זה את כבל ה-USB. **הערה:** הכבלים אינם מצורפים למדפסת.