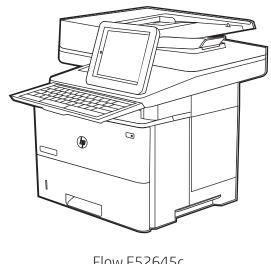

## Flow E52645c

Some languages require installing a keyboard overlay.

4.1 Pull the keyboard out. 4.2 Peel at a sharp angle to remove the paper backing from the overlay. All labels should adhere to the clear sheet. 4.3 Align the top corners of the clear sheet to the corners of the esc and delete keys. 4.4 Support the keyboard from the bottom, and firmly press the labels in place. 4.5 Peel at a sharp angle to remove the clear sheet.