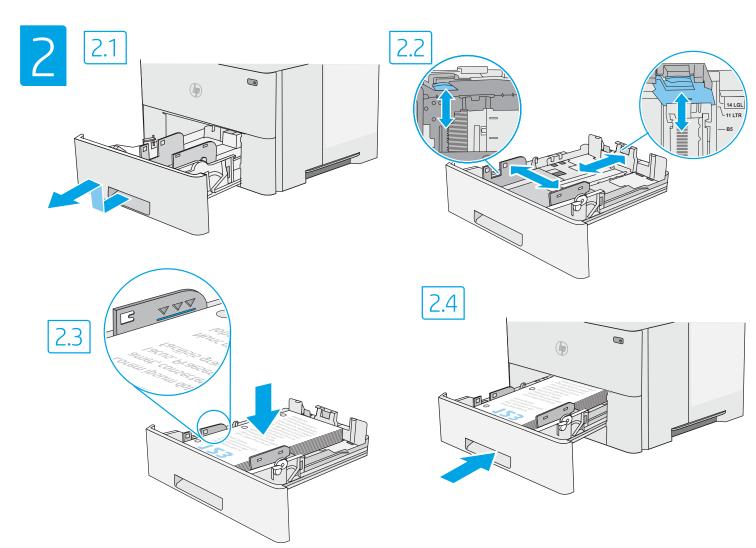

הערה: מכווני הנייר 2.2 עשויים להיות נעולים לפני השימוש וייתכן שלא HE תהיה אפשרות לכוונן אותם.

EN CAUTION: Do not extend more than one paper tray at a time. Do closing. All trays must be closed when moving the printer.

If you are connecting to a network, connect the network cable now. **CAUTION:** Do not connect the USB cable now. **NOTE:** The cables are not included with the printer.

אם אתה מתחבר לרשת, חבר כעת את כבל הרשת. HE זהירות: אין לחבר בשלב זה את כבל ה-USB. **הערה:** הכבלים אינם מצורפים למדפסת.