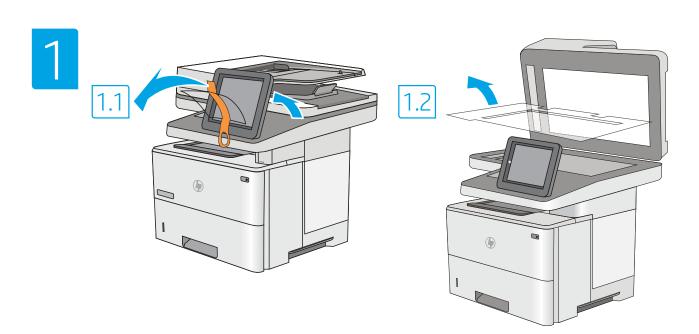

הצב את המדפסת באזור יציב, מאוורר ונקי מאבק, הרחק מאור שמש ישיר.

EN 1.1 Remove all tape. 1.2 Remove all packing material.

הסר את כל הסרט. 1.2 הסר את כל חומרי האריזה. HE

NOTE: The paper guides 2.2 might be locked before use and might not be adjustable.

הערה: מכווני הנייר 2.2 עשויים להיות נעולים לפני השימוש וייתכן שלא HE תהיה אפשרות לכוונן אותם.

EN CAUTION: Do not extend more than one paper tray at a time. Do closing. All trays must be closed when moving the printer.