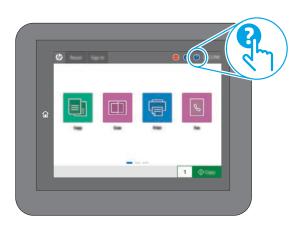

.www.hp.com/support/ljE52645mfp לקבלת מידע נוסף, בקר בכתובת בחו בלחצן Help (עזוה) ? בלוח הבקוה של המדפסת כדי לגשת לנושאי העזרה.