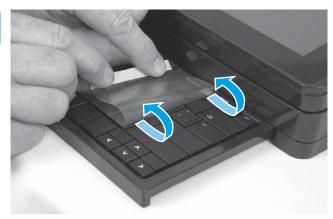

## Flow E52645c

Some languages require installing a keyboard overlay.

4.1 Pull the keyboard out. 4.2 Peel at a sharp angle to remove the paper backing from the overlay. All labels should adhere to the clear sheet. 4.3 Align the top corners of the clear sheet to the corners of the esc and delete keys. 4.4 Support the keyboard from the bottom, and firmly press the labels in place. 4.5 Peel at a sharp angle to remove the clear sheet.

שפות מסוימות מחייבות התקנה של כיסוי מקלדת. HE

4.1 משוך את המקלדת החוצה. 4.2 קלף בזווית חדה כדי להסיר את ציפוי הנייר מהכיסוי. כל התוויות אמורות להידבק לגיליון השקוף. 4.3 ישר את הפינות העליונות של הגיליון השקוף עם פינות המקשים esc ו-delete. במקלדת מלמטה, ולחץ בחוזקה את התוויות למקומן. 4.5 קלף בזווית חדה כדי להסיר את הגיליון השקוף.