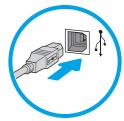

Mac: Connect the USB cable now.

**NOTE:** The cables are not included with the printer.

יציאת ה-USB מושבתת כבריות מחדל ויש להפעיל אותה מלוח הבקוה של המדפסת. פתח את התפריט הגדוות, ולאחר מכן בחר כללי > הפעל התקן

םכט > נוופעל.

Windows: אל תחבר את כבל ה-USB עד שתתבקש במהלך התקנת התוכנה בשלב הבא. אם כבל הרשת חובר קודם לכן, המשך אל השלב הבא.

Mac: חבר כעת את כבל ה-USB.

**הערה:** הכבלים אינם מצורפים למדפסת.

EN Download the software installation files.