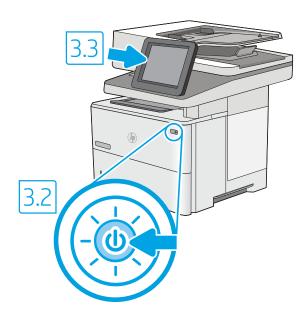

3.1 Connect the power cable between the printer and a grounded AC outlet. 3.2 Turn on the printer, and then wait for it to initialize. 3.3 On the control panel, set the language, the date/time format, and the time zone.

חבר את כבל המתח למדפסת ולשקע AC מוארק. 3.2 הפעל את המדפסת, והמתן לביצוע האתחול. 3.3 בלוח הבקוה, הגדר את השפה, תבנית התארין/שעה, ואזור הזמן. www.hp.com/support/liE52645mfp בקו בכתובת לושת, בקו מדפסות המחובוות לושת, של מדפסות המחובוות לושת, בקו בכתובת זהירות: ודא שמקור המתח מתאים לדירוג המתח של המדפסת. דירוג המתח מופיע בתווית המדפסת. המדפסת משתמשת במתח של 100-127 וולט AC או CD-240 וולט AC או 220-240 וולט ובתדר 50/60 Hz. כדי למבוע נזק למדפסת, השתמש אך ווק בכבל המתח שסופק עם המדפסת.