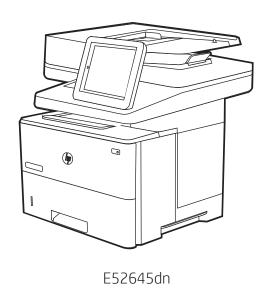

# HP LaserJet Managed MFP E52645

Flow E52645c

Installation Guide

מדריך התקנה 🎟

www.hp.com/videos/LaserJet www.hp.com/support/ljE52645mfp

EN Select a sturdy, well-ventilated, dust-free area, away from direct sunlight to position the printer.