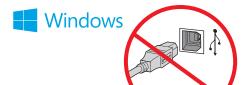

The USB port is disabled by default and must be enabled from the printer control panel. Open the **Settings** menu, and then select **General > Enable Device USB > Enabled**.

**Windows:** Do not connect the USB cable until prompted during the software installation in the next step. If the network cable was connected previously, proceed to the next section.

Mac: Connect the USB cable now.

**NOTE:** The cables are not included with the printer.

יציאת ה-USB מושבתת כבריות מחדל ויש להפעיל אותה מלוח הבקוה של המדפסת. פתח את התפריט הגדוות, ולאחר מכן בחר כללי > הפעל התקן

םכט > נוופעל.

Windows: אל תחבר את כבל ה-USB עד שתתבקש במהלך התקנת התוכנה בשלב הבא. אם כבל הרשת חובר קודם לכן, המשך אל השלב הבא.

Mac: חבר כעת את כבל ה-USB.

**הערה:** הכבלים אינם מצורפים למדפסת.

EN Download the software installation files.