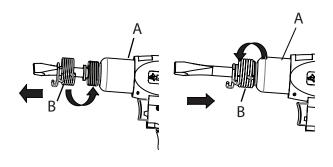

### 2 Installing the chisel

WARNING: Disconnect the tool from the air supply before servicing or changing accessories. Ensure that the chisel is between the barrel and the retaining part of the spring during the operation. Failure to follow this may result in serious damage to the tool or injury to the operator.

#### To install the chisel and spring retainer:

- Select the suitable shape chisel and insert the chisel into the barrel bore of the air hammer (A).
- Thread the spring retainer (B) clockwise to the end of the barrel of the air hammer (A). Ensure that all the threads have been fully engaged to allow the spring retainer to rest against the chisel.