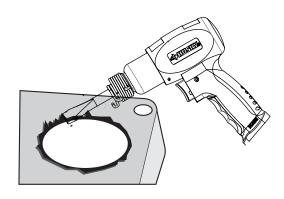

## 4 Using the air hammer

Chipping, Trimming, Riveting, Cutting, Piercing and Peening

- Connect the air source, fit the chisel and retainer spring, and then run the tool.
- Always hold the chisel to the work surface when operating the tool.