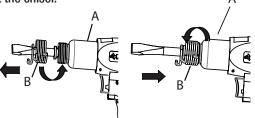

# **3** Removing the chisel

WARNING: Disconnect the tool from the air supply before servicing or changing accessories. Ensure that the chisel is between the barrel and the retaining part of the spring during the operation. Failure to follow this may result in serious damage to the tool or injury to the operator.

#### To remove the chisel and spring retainer:

- Rotate the spring retainer (B) counterclockwise to remove the spring retainer.
- Pull the chisel out of the barrel of the air hammer (A).