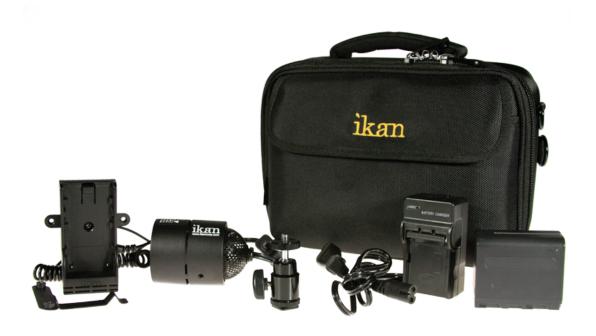

### What's included

|  | İ | LE | D- |  | V | E- | D | K |
|--|---|----|----|--|---|----|---|---|
|--|---|----|----|--|---|----|---|---|

- ☐ Shoe Mount
- ☐ BCA107 Belt Clip
- ☐ Soft Carrying Case
- ☐ AC107 DV Battery Adapter
- □ DV Battery Charger
- □ DV Battery