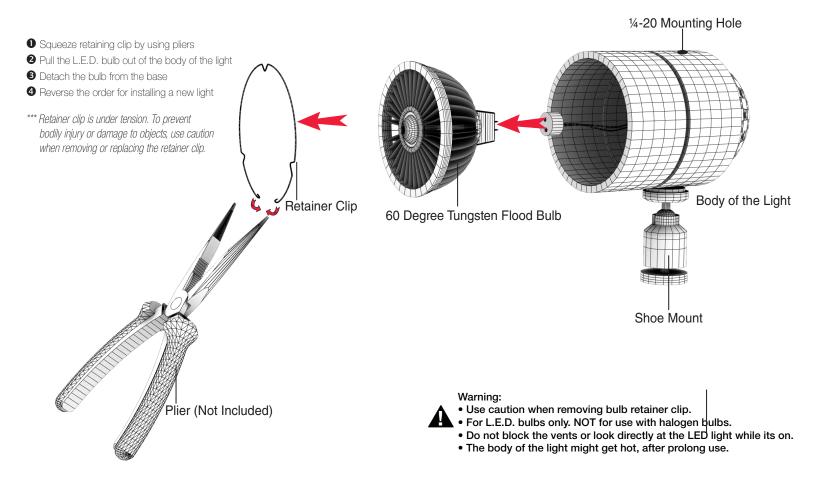

### What's included

|  | İ | LE | D- |  | V | E- | D | K |
|--|---|----|----|--|---|----|---|---|
|--|---|----|----|--|---|----|---|---|

- ☐ Shoe Mount
- ☐ BCA107 Belt Clip
- ☐ Soft Carrying Case
- ☐ AC107 DV Battery Adapter
- □ DV Battery Charger
- □ DV Battery