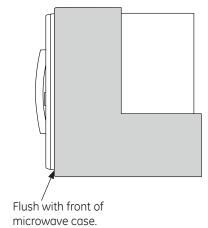

7. Make adjustments so the side panel is in line with the front of the microwave case.

- 8. Repeat the same procedure for the other side.
- 9. Using the 2 flat head screws provided, attach the top brace to the 2 side panels to pull both panels together.