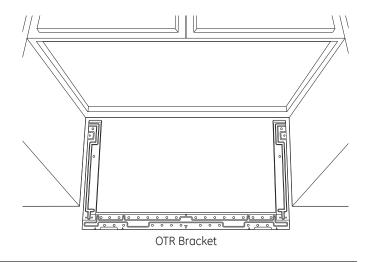

#### **Installation Instructions**

Install the OTR bracket according to OTR Installation Instructions.

**NOTE:** This kit is best installed with 12" base cabinets. Cabinets with greater than a 12" base may have a larger gap between back wall and kit.

10. Install the over-the-range microwave with side panels into the 36" opening.

**NOTE:** Make sure you have installed the mounting wall bracket in the center of the 36" opening per the installation instructions provided with your microwave.