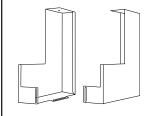

#### **PARTS INCLUDED**

• Trim kit side mount (2) • Installation screws (2)

• Connecting Bar (1)

#### KIT INSTALLATION

- 1. Place the microwave on a flat surface where you can work on the bottom of both sides.
- 2. Remove all 3 pieces from the package (right panel, left panel, top brace.
- 3. Remove the screws from the lower back of the microwave.
- 4. With the short edge of the side trim to the back of the left side of the microwave, and using the screw you just removed, attach the side trim to the back of the microwave.

- 5. Your microwave will have one or two screws on the bottom left side. Remove these screws to create a gap between the bottom plate and the case of the microwave.
- 6. Slide the lower lip of the side panel inside the gap between the bottom plate and the case. Attach using the screws you removed in step 5.

7. Make adjustments so the side panel is in line with the front of the microwave case.

- 8. Repeat the same procedure for the other side.
- 9. Using the 2 flat head screws provided, attach the top brace to the 2 side panels to pull both panels together.