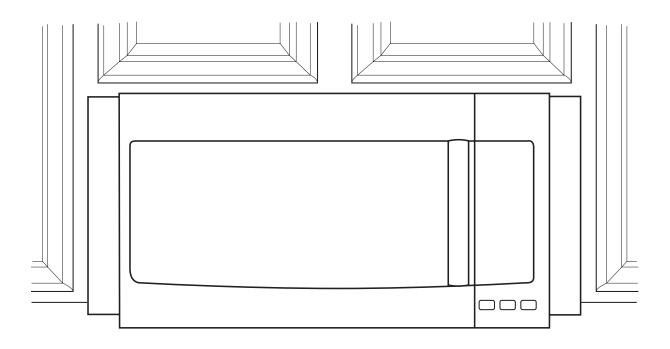

10. Install the over-the-range microwave with side panels into the 36" opening.

**NOTE:** Make sure you have installed the mounting wall bracket in the center of the 36" opening per the installation instructions provided with your microwave.