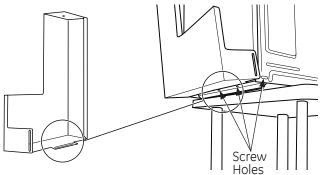

#### KIT INSTALLATION

- 1. Place the microwave on a flat surface where you can work on the bottom of both sides.
- 2. Remove all 3 pieces from the package (right panel, left panel, top brace.
- 3. Remove the screws from the lower back of the microwave.
- 4. With the short edge of the side trim to the back of the left side of the microwave, and using the screw you just removed, attach the side trim to the back of the microwave.

- 5. Your microwave will have one or two screws on the bottom left side. Remove these screws to create a gap between the bottom plate and the case of the microwave.
- 6. Slide the lower lip of the side panel inside the gap between the bottom plate and the case. Attach using the screws you removed in step 5.

7. Make adjustments so the side panel is in line with the front of the microwave case.

- 8. Repeat the same procedure for the other side.
- 9. Using the 2 flat head screws provided, attach the top brace to the 2 side panels to pull both panels together.