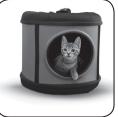

#### For home & travel use

**HOME:** The Mod Capsule<sup>™</sup> doubles as an indoor home for your pet. Simply unzip and remove the mesh door.

**TRAVEL:** When using the carrier in a car, simply put the seatbelt through the strap on the back of the carrier and buckle in.