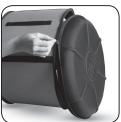

### Instructions: Putting together

Unroll your Mod Capsule<sup>™</sup>. Locate the bottom piece (without a handle) and the side frame and begin zipping together. Place the cushion in the carrier. Finally, carefully zip the top on. You Mod Capsule<sup>™</sup> is now ready for use at home or for travel.