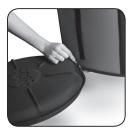

### Instructions: Putting together

Unroll your Mod Capsule<sup>™</sup>. Locate the bottom piece (without a handle) and the side frame and begin zipping together. Place the cushion in the carrier. Finally, carefully zip the top on. You Mod Capsule<sup>™</sup> is now ready for use at home or for travel.