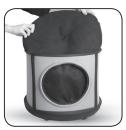

#### For home & travel use

**HOME:** The Mod Capsule<sup>™</sup> doubles as an indoor home for your pet. Simply unzip and remove the mesh door.

**TRAVEL:** When using the carrier in a car, simply put the seatbelt through the strap on the back of the carrier and buckle in.