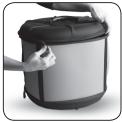

#### **Care Instructions:**

Cushion is machine washable.

Wash on gentle cycle and line
dry. Wipe the shell clean with a
damp cloth.