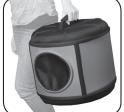

#### For home & travel use

**HOME:** The Mod Capsule<sup>™</sup> doubles as an indoor home for your pet. Simply unzip and remove the mesh door.

**TRAVEL:** When using the carrier in a car, simply put the seatbelt through the strap on the back of the carrier and buckle in.