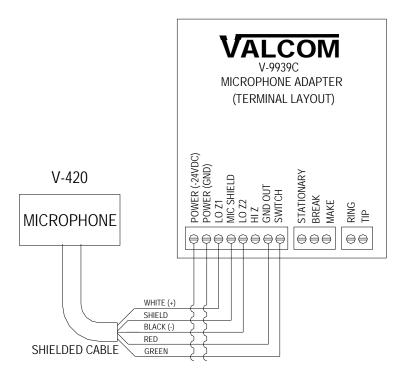

### **INSTALLATION**

Figure 1 shows the V-420 connected to the Valcom V-9939C microphone adapter.

Valcom, Inc.
Repair and Return Dept.
5614 Hollins Road
Roanoke, VA 24019-5056

1

FIGURE 1. CONNECTING ARRANGEMENT