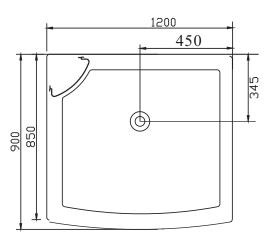

### THE DRAFT AND SIZE FOR THE DIFFERENT MODELS

Model:YH300(clear glass) Model:YH300A(blue glass) Size:1200X900X2150mm

Model:YH301(clear glass) Model:YH301A(blue glass) Size:900X900X2150mm 1000X1000X2150mm

#### 1. Install the bottom tray:

If the ground is not horizontal, please regulate the screw of the bottom tray, make the bottom tray and ground keep competence.

2. Install the aluminium panel and the back glass body