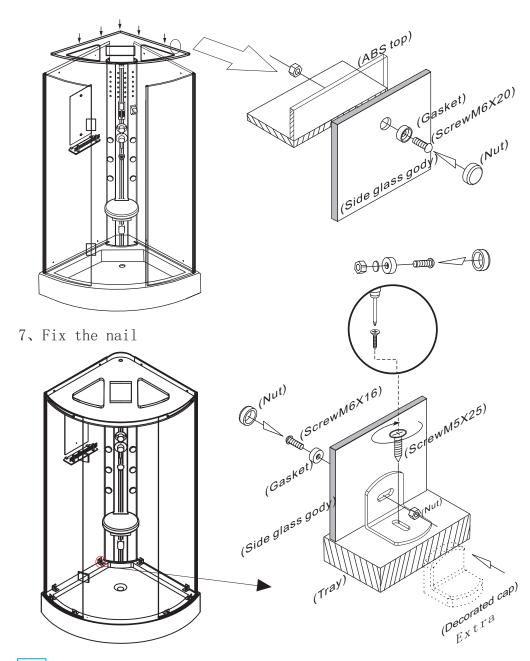

3. Installation of body room together with bottom tray

5, Install the fixed glass door

#### 6, Install the ABS top

Model:YH302(clear glass) Modle:YH302A(blue glass) Size:900X900X2150mm 960X960X2150mm