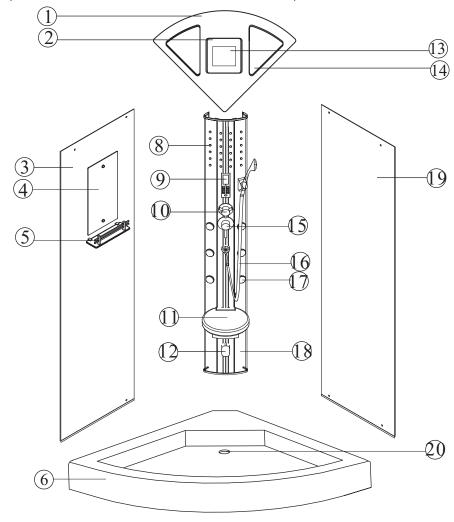

## 302/302A STRUCTURE SKETCH (Other models can refer to this model)

2.top lamp 3.side glass body 4.mirror

5.glass rack

1.ABS roof

6.tray

8.wall lamp 9.control panel

10.shift valve

11.seat

12.steam outlet

13.top shower

14.exhaust fan 15.hot/cold water mixer 16.hand held shower

17.back jet

18. Aluminium board

19.side glass body

20.drainage

## 302/302A ACCESSORIES

03