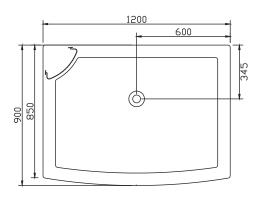

### THE DRAFT AND SIZE FOR THE DIFFERENT MODELS

Model:YH300(clear glass) Model:YH300A(blue glass) Size:1200X900X2150mm

Model:YH301(clear glass) Model:YH301A(blue glass) Size:900X900X2150mm 1000X1000X2150mm

#### 6, Install the ABS top

Model:YH302(clear glass) Modle:YH302A(blue glass) Size:900X900X2150mm 960X960X2150mm