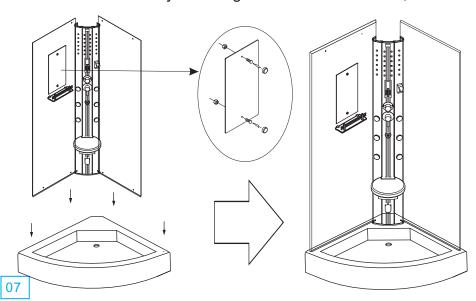

#### 1. Install the bottom tray:

If the ground is not horizontal, please regulate the screw of the bottom tray, make the bottom tray and ground keep competence.

2. Install the aluminium panel and the back glass body

3. Installation of body room together with bottom tray

5, Install the fixed glass door