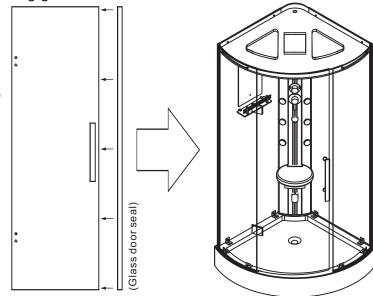

3. Installation of body room together with bottom tray

5, Install the fixed glass door

#### 6, Install the ABS top

Model:YH302(clear glass) Modle:YH302A(blue glass) Size:900X900X2150mm 960X960X2150mm