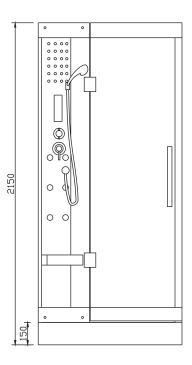

## 302/302A STRUCTURE SKETCH (Other models can refer to this model)

2.top lamp 3.side glass body 4.mirror

5.glass rack

1.ABS roof

6.tray

8.wall lamp 9.control panel

10.shift valve

11.seat

12.steam outlet

13.top shower

14.exhaust fan 15.hot/cold water mixer 16.hand held shower

17.back jet

18. Aluminium board

19.side glass body

20.drainage

### THE DRAFT AND SIZE FOR THE DIFFERENT MODELS

Model:YH300(clear glass) Model:YH300A(blue glass) Size:1200X900X2150mm

Model:YH301(clear glass) Model:YH301A(blue glass) Size:900X900X2150mm 1000X1000X2150mm

#### 6, Install the ABS top

Model:YH302(clear glass) Modle:YH302A(blue glass) Size:900X900X2150mm 960X960X2150mm