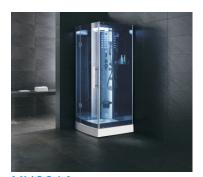

# **INSTALL DIRECTION**

YH300

YH301

YH302

YH300A

YH301A

YH302A

Your best choice!

#### Dear users:

Thanks for choosing our products, for the purpose of safety, please read this manual carefully before use.

The instruction manual be the same with the following steam room:

YH300/300A YH301/301A YH302/302A

### THE DRAFT AND SIZE FOR THE DIFFERENT MODELS

Model:YH300(clear glass) Model:YH300A(blue glass) Size:1200X900X2150mm

Model:YH301(clear glass) Model:YH301A(blue glass) Size:900X900X2150mm 1000X1000X2150mm