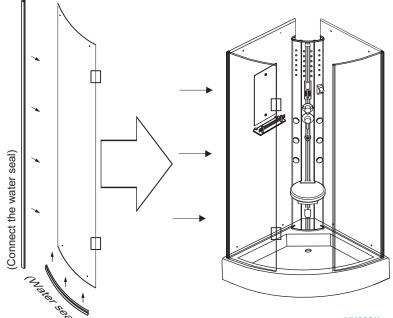

### 8. Install the gliding glass door

to be horizontal by a horizontal meter. 2.Fasten the up and down nail (no space left), at the same time keep the back and side glass body vertical to the tray.

1. Adjust the tray

4. Put the sliding glass door on a wood a little higher than the tray, then fix it with the hinge.

Water and electric circuit sketch

3. Installation of body room together with bottom tray

5, Install the fixed glass door