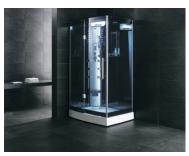

# **INSTALL DIRECTION**

YH300

YH301

YH302

YH300A

YH301A

YH302A

Your best choice!

#### Dear users:

Thanks for choosing our products, for the purpose of safety, please read this manual carefully before use.

The instruction manual be the same with the following steam room:

YH300/300A YH301/301A YH302/302A

### THE DRAFT AND SIZE FOR THE DIFFERENT MODELS

Model:YH300(clear glass) Model:YH300A(blue glass) Size:1200X900X2150mm

Model:YH301(clear glass) Model:YH301A(blue glass) Size:900X900X2150mm 1000X1000X2150mm