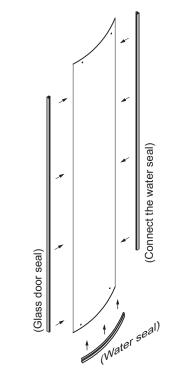

### 8. Install the gliding glass door

to be horizontal by a horizontal meter. 2.Fasten the up and down nail (no space left), at the same time keep the back and side glass body vertical to the tray.

1. Adjust the tray

4. Put the sliding glass door on a wood a little higher than the tray, then fix it with the hinge.

Water and electric circuit sketch