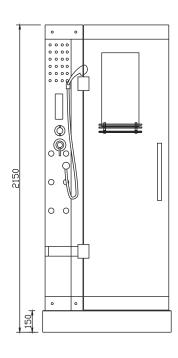

## 302/302A STRUCTURE SKETCH (Other models can refer to this model)

2.top lamp 3.side glass body 4.mirror

5.glass rack

1.ABS roof

6.tray

8.wall lamp 9.control panel

10.shift valve

11.seat

12.steam outlet

13.top shower

14.exhaust fan 15.hot/cold water mixer 16.hand held shower

17.back jet

18. Aluminium board

19.side glass body

20.drainage

## 302/302A ACCESSORIES

03