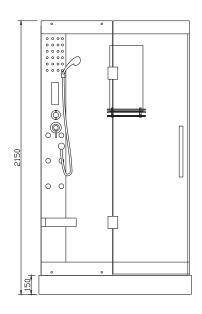

# **INSTALL DIRECTION**

YH300

YH301

YH302

YH300A

YH301A

YH302A

Your best choice!

### THE DRAFT AND SIZE FOR THE DIFFERENT MODELS

Model:YH300(clear glass) Model:YH300A(blue glass) Size:1200X900X2150mm

Model:YH301(clear glass) Model:YH301A(blue glass) Size:900X900X2150mm 1000X1000X2150mm