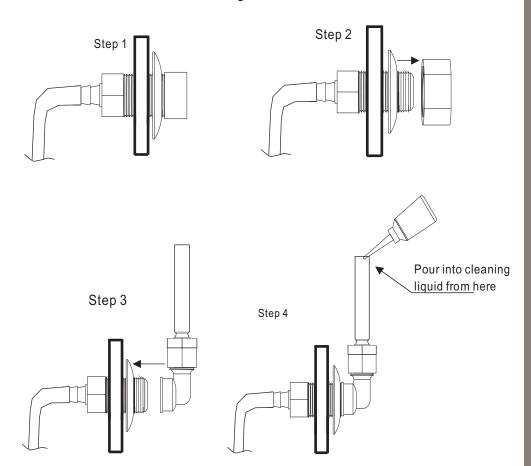

# Self-clean system

#### Cleaning method:

- 1.Clean the steam engine regularly at least once by every 2weeks or after using 20 times.
- 2.Inject citric acid as main cleaning liquid, add 1.5L each time.after 10 minutes, turn on and When the system turns on, press button to start the steam function for about 30seconds and then shut down the system. After vent the stagnant water, repeat 2 or 3 times.
- 3.CAUTION: The system must be shut down before injecting cleaning liquid .