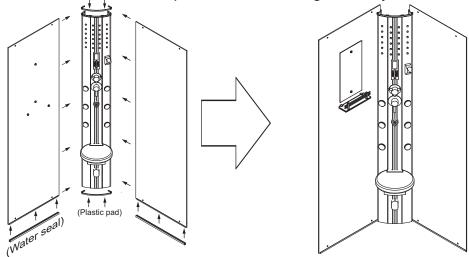

#### 1. Install the bottom tray:

If the ground is not horizontal, please regulate the screw of the bottom tray, make the bottom tray and ground keep competence.

2. Install the aluminium panel and the back glass body