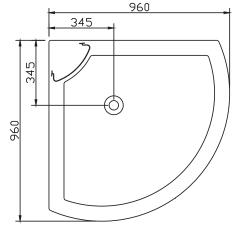

#### 6, Install the ABS top

Model:YH302(clear glass) Modle:YH302A(blue glass) Size:900X900X2150mm 960X960X2150mm