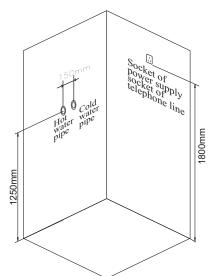

4. Put the sliding glass door on a wood a little higher than the tray, then fix it with the hinge.

Water and electric circuit sketch

### **INSTALLATION GUIDE**

- 1. The plumbing and the circuit of this product must be installed by the qualified mechanic or the professional personnel who is appointed by the distributor. It is recommended to install the general switch of the power supply and the leakage protector.
- 2. The socket of the power supply must be installed above the steam generator; the power source wire must be long enough to reach waterproof area; the distance from the socket to the ground should be more than 1800mm.
- 3.It is recommended to install the general switch for cold and hot water supply, and connect the drain pipe to the limbers.
- 4. After the position is confirmed, assemble the steam room according to the installation sketch.