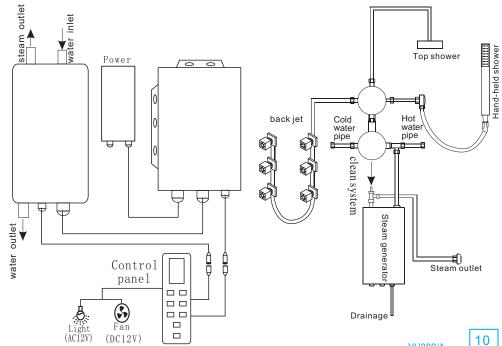

## 302/302A STRUCTURE SKETCH (Other models can refer to this model)

2.top lamp 3.side glass body 4.mirror

5.glass rack

1.ABS roof

6.tray

8.wall lamp 9.control panel

10.shift valve

11.seat

12.steam outlet

13.top shower

14.exhaust fan 15.hot/cold water mixer 16.hand held shower

17.back jet

18. Aluminium board

19.side glass body

20.drainage

4. Put the sliding glass door on a wood a little higher than the tray, then fix it with the hinge.

Water and electric circuit sketch