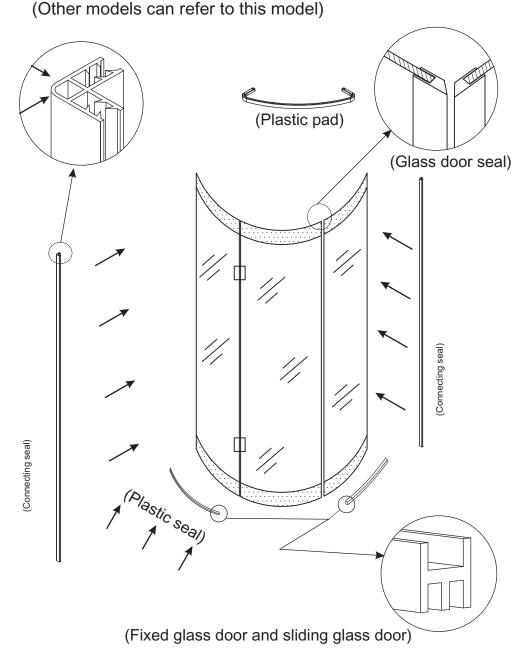

## INSTALLATION PROCESS OF 302/302A (Other models can refer to this model)

#### 1. Install the bottom tray:

If the ground is not horizontal, please regulate the screw of the bottom tray, make the bottom tray and ground keep competence.

2. Install the aluminium panel and the back glass body

3. Installation of body room together with bottom tray

5, Install the fixed glass door

#### 6, Install the ABS top

Model:YH302(clear glass) Modle:YH302A(blue glass) Size:900X900X2150mm 960X960X2150mm

### 8. Install the gliding glass door

to be horizontal by a horizontal meter. 2.Fasten the up and down nail (no space left), at the same time keep the back and side glass body vertical to the tray.

1. Adjust the tray

4. Put the sliding glass door on a wood a little higher than the tray, then fix it with the hinge.

Water and electric circuit sketch