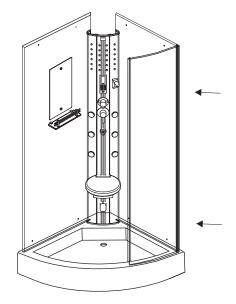

## 302/302A STRUCTURE SKETCH (Other models can refer to this model)

2.top lamp 3.side glass body 4.mirror

5.glass rack

1.ABS roof

6.tray

8.wall lamp 9.control panel

10.shift valve

11.seat

12.steam outlet

13.top shower

14.exhaust fan 15.hot/cold water mixer 16.hand held shower

17.back jet

18. Aluminium board

19.side glass body

20.drainage

## 302/302A ACCESSORIES

03