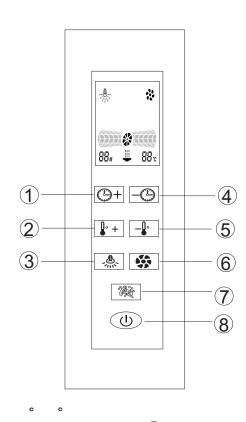

## (1) The electrical pitch

Press ① pitch can open the machine, the temperature is the room temperature. The time will show 30m. At the same time, it will open the ceiling lamp. Press ② again will close all the functions. (After the closure of the machine, the water case will drainfor 2 minutes)

## (2) The application of the back lamp

Press, the sidelight is on. Press again, the ceiling lamp is out, press a third press, the sidelight is out too.

## 3) The steam function

Press, startup the steam function, the water case will pump water automati-cally. After 60minutes or so, it will generate steam. (When the water case is lack ofwater, the controller will replenish automatically)

## (4) The air draft function

Under the condition of turnning on, press can start up air draft function, pressagain will colse it.

- (5) The setting of time or temperature
  - 1. Press pitch can adjust the time from 1-99.
- 2. Press pitch can adjust the temperature from 30-60.

- 1 Time adjustment pitch+
- 2 Temperature adjustment pitch+
- (3) CeilingLamp/Back Lamp pitch
- 4 Time adjustment pitch-

- 5 Temperature adjustment pitch-
- 6 Fan Pitch
- Steam Pitch
- Main Cock Pitch