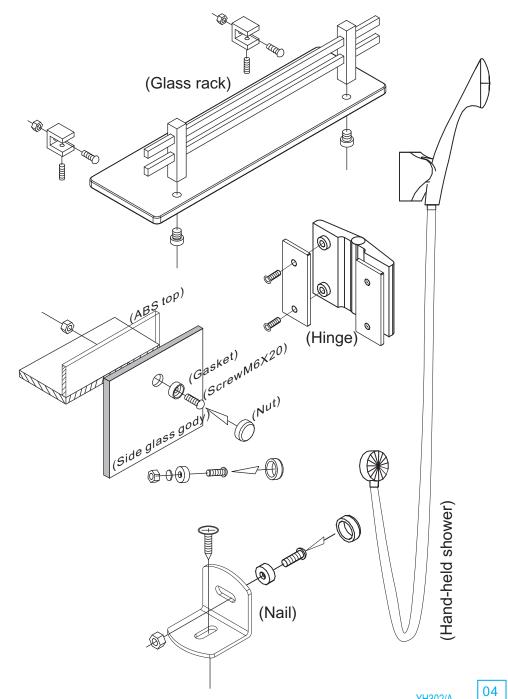

## 302/302A ACCESSORIES

03

## Packing list

| 1 deking 11st    |                                                                                                                                                                                                                                                                                         |                  |                |       |  |  |  |  |  |
|------------------|-----------------------------------------------------------------------------------------------------------------------------------------------------------------------------------------------------------------------------------------------------------------------------------------|------------------|----------------|-------|--|--|--|--|--|
| Packing 1        | two pieces of glass body, two pieces of fixed glass door, one piece of sliding glass door, two pieces of corner plastic seal, six pieces of water resist strip, two pieces of magnetic strip, two pieces of single side plastic seal.                                                   |                  |                |       |  |  |  |  |  |
| Packing 2        | one tray, one roof, one piece of mirror, one piece of handle.                                                                                                                                                                                                                           |                  |                |       |  |  |  |  |  |
| Spare parts list | one set shower, one set of glass towel shelf, two sets of hinge, sixty pieces of corner holder, eight pieces of corner holder cover, twenty-four pieces of decorating cover, one instruction, M6*20 screw(2), M6*16 screw(1), ST5*25 screw(4), ST4*20 screw(3), two pieces of screw(7). |                  |                |       |  |  |  |  |  |
|                  | SCREW (1)                                                                                                                                                                                                                                                                               | M6x16            | (@IIIII)       | 8pcs  |  |  |  |  |  |
|                  | SCREW (2)                                                                                                                                                                                                                                                                               | M6x20            |                | 16pcs |  |  |  |  |  |
|                  | SCREW (3)                                                                                                                                                                                                                                                                               | ST4x20           | <b>4</b>       | 10pcs |  |  |  |  |  |
|                  | SCREW (4)                                                                                                                                                                                                                                                                               | St5x25           | ( <del> </del> | 10pcs |  |  |  |  |  |
|                  | SCREW (5)                                                                                                                                                                                                                                                                               | corner<br>holder |                | 8pcs  |  |  |  |  |  |
|                  | SCREW (6)                                                                                                                                                                                                                                                                               | corner holder    |                | 8pcs  |  |  |  |  |  |
|                  | SCREW (7)                                                                                                                                                                                                                                                                               | mirror nail      |                | 2pcs  |  |  |  |  |  |
|                  |                                                                                                                                                                                                                                                                                         |                  |                |       |  |  |  |  |  |