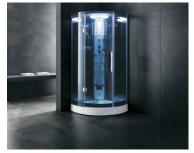

# **INSTALL DIRECTION**

YH300

YH301

YH302

YH300A

YH301A

YH302A

Your best choice!

#### Dear users:

Thanks for choosing our products, for the purpose of safety, please read this manual carefully before use.

The instruction manual be the same with the following steam room:

YH300/300A YH301/301A YH302/302A

#### 6, Install the ABS top

Model:YH302(clear glass) Modle:YH302A(blue glass) Size:900X900X2150mm 960X960X2150mm