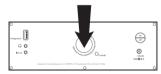

# **3. PART NAMES AND FUNCTIONS**

- 1. USB Charging port (5v)
- 2. Headphone iack
- 3. 3.5mm Line in
- 4 I FD Power On

5 On/Off Switch

6. Power Plug

d. Turn the Bluetooth on

in the back

by pressing the big button

#### 7. LED Bluetooth indicator 8 Bluetooth On button

califone com

Free Manuals Download Website <u>http://myh66.com</u> <u>http://usermanuals.us</u> <u>http://www.somanuals.com</u> <u>http://www.4manuals.cc</u> <u>http://www.4manuals.cc</u> <u>http://www.4manuals.cc</u> <u>http://www.4manuals.com</u> <u>http://www.404manual.com</u> <u>http://www.luxmanual.com</u> <u>http://aubethermostatmanual.com</u> Golf course search by state