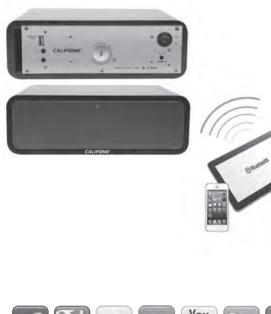

### **5. OPERATION**

Once your smartphone or tablet is synced with the PA-BT30, you will be able to play your MP3s and streaming music services from your device through the Bluetooth speaker.

Bluetooth range: 30'

# **Bluetooth PA**

# **PA-BT30 User Manual**

Califone PA-BT30 052013

Thank you for purchasing the Califone® model PA-BT30 Bluetooth PA.

We encourage you to visit www.califone.com/registration to register your product for its warranty coverage, to sign up to receive our newsletter, download our catalog, and learn more about the complete line of Califone<sup>®</sup> audio visual products, including portable and installed wireless PA systems, multimedia players and recorders, headphones and headsets, computer peripheral equipment, visual presentation products and language learning materials.