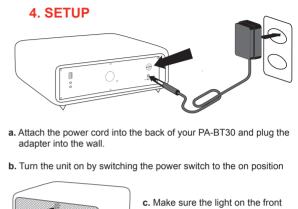

# **3. PART NAMES AND FUNCTIONS**

- 1. USB Charging port (5v)
- 2. Headphone iack
- 3. 3.5mm Line in
- 4 I FD Power On

5 On/Off Switch

6. Power Plug

d. Turn the Bluetooth on

in the back

by pressing the big button