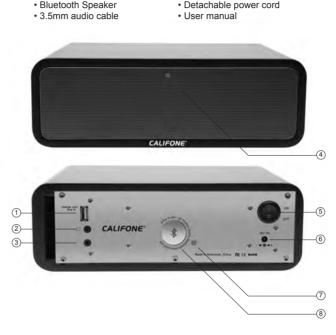

## 2. PACKAGE CONTENTS

# **3. PART NAMES AND FUNCTIONS**

- 1. USB Charging port (5v)
- 2. Headphone iack
- 3. 3.5mm Line in
- 4 I FD Power On

5 On/Off Switch

6. Power Plug

d. Turn the Bluetooth on

in the back

by pressing the big button

#### 7. LED Bluetooth indicator 8 Bluetooth On button

califone com

Free Manuals Download Website <u>http://myh66.com</u> <u>http://usermanuals.us</u> <u>http://www.somanuals.com</u> <u>http://www.4manuals.cc</u> <u>http://www.4manuals.cc</u> <u>http://www.4manuals.cc</u> <u>http://www.4manuals.com</u> <u>http://www.404manual.com</u> <u>http://www.luxmanual.com</u> <u>http://aubethermostatmanual.com</u> Golf course search by state