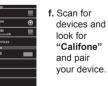

#### 7. LED Bluetooth indicator 8 Bluetooth On button

califone com

Free Manuals Download Website <u>http://myh66.com</u> <u>http://usermanuals.us</u> <u>http://www.somanuals.com</u> <u>http://www.4manuals.cc</u> <u>http://www.4manuals.cc</u> <u>http://www.4manuals.cc</u> <u>http://www.4manuals.com</u> <u>http://www.404manual.com</u> <u>http://www.luxmanual.com</u> <u>http://aubethermostatmanual.com</u> Golf course search by state