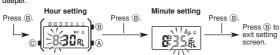

#### Setting time and calendar

- In the time setting mode, first press (a) on a time signal to correct seconds.
   Press (b) to shift flashing position. The digit(s) to be changed will flash.

- 3. Each press of A advances the setting by one. Keep pressed for quick advance 4. Press C to complete setting.