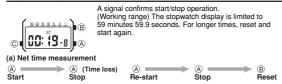

he beeper sounds for 20 seconds at the preset time every day until cleared. To stop the beeper, press any button. If the time signal is set, the watch sounds every hour on the hour with a "Be-e-ep" signal. (Sound demonstration) Press and hold the (A) button in alarm mode to sound the beeper.



Press ® in the daily alarm mode to set hours and minutes. Each press of ® advances the alarm setting by 1 hour.

Press ® to set minute digits. Each press of @ advances the alarm setting by 1 minute.

If the © button is pressed, the watch reverts to the regular timekeeping mode (Quick digit advance) When the (A) button is pressed for more than 2 seconds, the digit advances quickly. When released, digit advance will stop.

[ON or OFF setting of daily alarm and time signal]



### Stopwatch operation



#### Setting time and calendar

- In the time setting mode, first press (a) on a time signal to correct seconds.
   Press (b) to shift flashing position. The digit(s) to be changed will flash.



- 3. Each press of A advances the setting by one. Keep pressed for quick advance 4. Press C to complete setting.

#### **Specifications**

Accuracy at normal temperature: ± 30 seconds per month

Display capacity:

Regular timekeeping mode
Hour, minute, second, am/pm, month, date, day (double display)
Calendar system: Auto-calendar (set at 28 days for February)

\* Includes an average of 20-second alarm per day.

Countdown alarm mode

Input range: 1 to 30 minutes

Daily alarm
 Hourly time signal
 Stopwatch mode
 Measuring capacity: 59 minutes 59.9 seconds
 Measuring unit: 1/10th of a second
 Meas