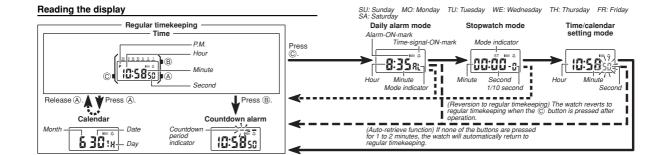

#### Countdown alarm operation

Countdown starts when the (B) button is released. When the countdown reaches zero the alarm will sound for 10 seconds. Pressing any button stops the alarm

#### Setting daily alarm

If the daily alarm is set, the beeper sounds for 20 seconds at the preset time every day until cleared. To stop the beeper, press any button. If the time signal is set, the watch sounds every hour on the hour with a "Be-e-ep" signal. (Sound demonstration) Press and hold the (A) button in alarm mode to sound the beeper.

Press ® in the daily alarm mode to set hours and minutes. Each press of ® advances the alarm setting by 1 hour.

Press ® to set minute digits. Each press of @ advances the alarm setting by 1 minute.

If the © button is pressed, the watch reverts to the regular timekeeping mode (Quick digit advance) When the (A) button is pressed for more than 2 seconds, the digit advances quickly. When released, digit advance will stop.

#### Setting time and calendar

- In the time setting mode, first press (a) on a time signal to correct seconds.
   Press (b) to shift flashing position. The digit(s) to be changed will flash.

- 3. Each press of A advances the setting by one. Keep pressed for quick advance 4. Press C to complete setting.