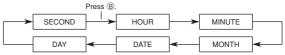

#### Setting time and calendar

- In the time setting mode, first press (a) on a time signal to correct seconds.
   Press (b) to shift flashing position. The digit(s) to be changed will flash.

- 3. Each press of A advances the setting by one. Keep pressed for quick advance 4. Press C to complete setting.