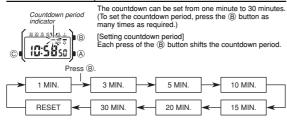

#### Countdown alarm operation

Countdown starts when the (B) button is released. When the countdown reaches zero the alarm will sound for 10 seconds. Pressing any button stops the alarm