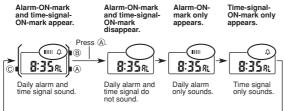

#### Setting daily alarm

If the daily alarm is set, the beeper sounds for 20 seconds at the preset time every day until cleared. To stop the beeper, press any button. If the time signal is set, the watch sounds every hour on the hour with a "Be-e-ep" signal. (Sound demonstration) Press and hold the (A) button in alarm mode to sound the beeper.

[ON or OFF setting of daily alarm and time signal]