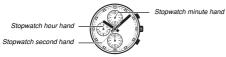

# **Using the Stopwatch**

The stopwatch lets you measure elapsed time up to 11 hours, 59 minutes, 59 seconds

# To measure times with the stopwatch

# To adjust the positions of the stopwatch second hand

- Press 
   to reset the stopwatch, and check the alignment of the stopwatch minute hand and second hand.
- 2. Pull out the crown
- 2. Full of the common states and the stopward second hand forward until it points to the 12 o'clock position.

  4. Push the crown back in to its normal position.