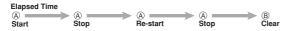

# **Using the Stopwatch**

The stopwatch lets you measure elapsed time up to 11 hours, 59 minutes, 59 seconds

# To measure times with the stopwatch