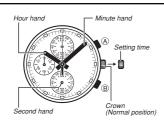

# • To set the time

- Pull the crown out when the second hand is at 12 o'clock position and the second hand
- stops.
  2. Set the hands by rotating the crown. Rotate the crown to move the hands. Move the B move the hands. Move the minute hand four or five minutes past the time you want to set, and then back it up to the proper setting.

  3. Push the crown back in to the normal position.

- Some water resistant models are equipped with a screw lock
- Some water resistant models are equipped with a screw loc crown.
  With such models, you must unscrew the crown in the direction noted in the illustration to loosen it before you can pull it out. Do not pull too forcibly on such crowns.
  Also note that such watches are not water resistant while
- their crowns are loosened. Be sure to screw the crowns back in as far as they will go after making any setting.