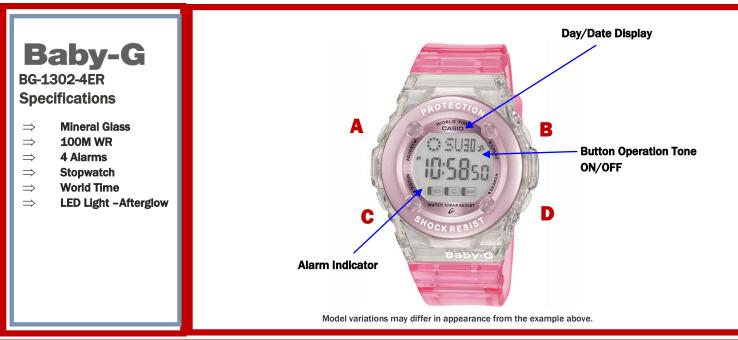

## 2837752

| alarms. use button A again to turn alarm on or off.   Auto Light The back light automatically illuminates the watch face each time the watch is tilted 40 degrees. Activate this feature by pressing and holding button B until the A-light indicator turns on.   Mineral Glass Artificially manufactured glass with improved level of hardness and scratch resistance.                                                                                                                                                                                                                                                                                                                                                                                                                                                                                                                                                                                                                                                                                                                                                                                                                                                                                                                                                                                                                                                                                                                                                                                                                                      |                      |                                                                                                                                                      |                                                                                         |                                                                                                                                                                                                                                                   |  |
|--------------------------------------------------------------------------------------------------------------------------------------------------------------------------------------------------------------------------------------------------------------------------------------------------------------------------------------------------------------------------------------------------------------------------------------------------------------------------------------------------------------------------------------------------------------------------------------------------------------------------------------------------------------------------------------------------------------------------------------------------------------------------------------------------------------------------------------------------------------------------------------------------------------------------------------------------------------------------------------------------------------------------------------------------------------------------------------------------------------------------------------------------------------------------------------------------------------------------------------------------------------------------------------------------------------------------------------------------------------------------------------------------------------------------------------------------------------------------------------------------------------------------------------------------------------------------------------------------------------|----------------------|------------------------------------------------------------------------------------------------------------------------------------------------------|-----------------------------------------------------------------------------------------|---------------------------------------------------------------------------------------------------------------------------------------------------------------------------------------------------------------------------------------------------|--|
| Stop Watch Elapsed time, split time and final time are measured with 1/1000-sec accuracy. The watch can measure times of up to 24 hrs. Press button C until you reach STW mode. Start and stop stopwatch using button D, reset stopwatch using button D, reset stopwatch using button A.   Countdown Timer A stopwatch that counts backwards: When 0 minutes, 0 second signal tone. Press button C until TMR is displayed. Press and hold button A to unlock the watch, Press C to scroll through Hours, minutes and seconds, using button D to alter where required. Lock your settings with button A then start/ stop the timer with button D. When stopped the timer can be reset with button A.   4 Daily Alarms The daily alarm reminds you about recurring events with an acoustic signal at the time you have set. You can also activate hourly time signals (each hour). This model has 5 independent alarms. Press button C until the digital displays shows ALM. Choose which of the 4 alarms to set using button D. Once chosen, press and hold button A to unlock the setting function. Press C to chose whether to set the hours or the minutes, and set that section with button D. Press button A lock your settings and then use button A again to turn alarm on or off.   Auto Light The back light automatically illuminates the watch face each time the watch is tilted 40 degrees. Activate this feature by pressing and holding button B until the A-light indicator turns on.   Mineral Glass Artificially manufactured glass with improved level of hardness and scratch resistance. |                      |                                                                                                                                                      | •                                                                                       |                                                                                                                                                                                                                                                   |  |
| ured with 1/1000-sec accuracy. The watch can measure times of up to 24 hrs. button D, reset stopwatch using button A.   Countdown Timer A stopwatch that counts backwards: When 0 minutes, 0 seconds is reached, the timer emits a 10-second signal tone. Press button C until TMR is displayed. Press and hold button A to unlock the watch, Press C to scroll through Hours, minutes and seconds, using button D to alter where required. Lock your settings with button A then start/ stop the timer with button D. When stopped the timer can be reset with button A.   4 Daily Alarms The daily alarm reminds you about recurring events with an acoustic signal at the time you have set. You can also activate hourly time signal (each hour). This model has 5 independent alarms. Press button C until the digital displays shows ALM. Choose which of the 4 alarms to set using button D. Once chose whether to set the hours or the minutes, and set that section with button D. Press button A lock your settings and then use button A again to turn alarm on or off.   Auto Light The back light automatically illuminates the watch face each time the watch is tilted 40 degrees. Activate this feature by pressing and holding button B until the A-light indicator turns on.   Mineral Glass Artificially manufactured glass with improved level of hardness and scratch resistance.                                                                                                                                                                                                       |                      |                                                                                                                                                      |                                                                                         |                                                                                                                                                                                                                                                   |  |
| minutes, 0 seconds is reached, the timer emits a 10-second signal tone. watch, Press C to scroll through Hours, minutes and seconds, using button D to alter where required. Lock your settings with button A then start/ stop the timer with button D. When stopped the timer can be reset with button A.   4 Daily Alarms The daily alarm reminds you about recurring events with an acoustic signal at the time you have set. You can also activate hourly time signals (each hour). This model has 5 independent alarms. Press button C until the digital displays shows ALM. Choose which of the 4 alarms to set using button D. Once chosen, press and hold button A to unlock the setting function. Press C to chose whether to set the hours or the minutes, and set that section with button D. Press button A lock your settings and then use button A again to turn alarm on or off.   Auto Light The back light automatically illuminates the watch face each time the watch is tilted 40 degrees. Activate this feature by pressing and holding button B until the A-light indicator turns on.   Mineral Glass Artificially manufactured glass with improved level of hardness and scratch resistance.                                                                                                                                                                                                                                                                                                                                                                                          | Stop Watch           | ured with 1/1000-sec accuracy. The watch can                                                                                                         |                                                                                         |                                                                                                                                                                                                                                                   |  |
| events with an acoustic signal at the time you have set. You can also activate hourly time signals (each hour). This model has 5 independent alarms. alarms to set using button D. Once chosen, press and hold button A to unlock the setting function. Press C to chose whether to set the hours or the minutes, and set that section with button D. Press button A lock your settings and then use button A again to turn alarm on or off.   Auto Light The back light automatically illuminates the watch face each time the watch is tilted 40 degrees. Activate this feature by pressing and holding button B until the A-light indicator turns on.   Mineral Glass Artificially manufactured glass with improved level of hardness and scratch resistance.                                                                                                                                                                                                                                                                                                                                                                                                                                                                                                                                                                                                                                                                                                                                                                                                                                             | Countdown Timer      | minutes, 0 seconds is reached, the timer emits a                                                                                                     |                                                                                         | watch, Press C to scroll through Hours, minutes and seconds, using button D to alter where required. Lock your settings with button A then start/ stop the                                                                                        |  |
| by pressing and holding button B until the A-light indicator turns on.   Mineral Glass   Artificially manufactured glass with improved level of hardness and scratch resistance.                                                                                                                                                                                                                                                                                                                                                                                                                                                                                                                                                                                                                                                                                                                                                                                                                                                                                                                                                                                                                                                                                                                                                                                                                                                                                                                                                                                                                             | 4 Daily Alarms       | events with an acoustic signal at the time you<br>have set. You can also activate hourly time sig-<br>nals (each hour). This model has 5 independent |                                                                                         | alarms to set using button D. Once chosen, press and hold button A to unlock<br>the setting function. Press C to chose whether to set the hours or the minutes,<br>and set that section with button D. Press button A lock your settings and then |  |
|                                                                                                                                                                                                                                                                                                                                                                                                                                                                                                                                                                                                                                                                                                                                                                                                                                                                                                                                                                                                                                                                                                                                                                                                                                                                                                                                                                                                                                                                                                                                                                                                              | Auto Light           |                                                                                                                                                      |                                                                                         |                                                                                                                                                                                                                                                   |  |
| Water resistant 100M   Perfect for free diving without scuba equipment.                                                                                                                                                                                                                                                                                                                                                                                                                                                                                                                                                                                                                                                                                                                                                                                                                                                                                                                                                                                                                                                                                                                                                                                                                                                                                                                                                                                                                                                                                                                                      | Mineral Glass        |                                                                                                                                                      | Artificially manufactured glass with improved level of hardness and scratch resistance. |                                                                                                                                                                                                                                                   |  |
|                                                                                                                                                                                                                                                                                                                                                                                                                                                                                                                                                                                                                                                                                                                                                                                                                                                                                                                                                                                                                                                                                                                                                                                                                                                                                                                                                                                                                                                                                                                                                                                                              | Water resistant 100M |                                                                                                                                                      | Perfect for free diving without scuba equipment.                                        |                                                                                                                                                                                                                                                   |  |