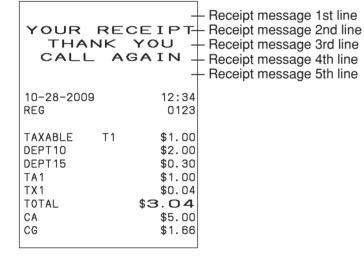

### Programming receipt message

You can program receipt message at the top of the receipt.

Receipt message sample:

Default receipt message depends upon a selected language.

**Example**: Set "THANK YOU" to the second line.