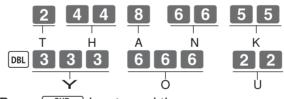

[DBL]: Double sized character

Multi-tapping keyboard

Quick Start Setup Completed!

fix "K" space

Free Manuals Download Website

http://myh66.com

http://usermanuals.us

http://www.somanuals.com