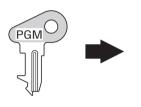

### **Initialize Your Cash Register**

- A) Insert the supplied key and turn to the "OFF" position.
- B) Plug the power cord into an AC outlet, then a message is printed.