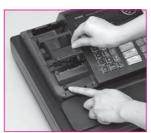

### Load the Memory Protection Batteries and Paper Roll

- A) Remove the printer cover.
- B) Open battery compartment cover.
- C) Insert 2 new "AA" type batteries in to the compartment.

To prevent to lose all of your setting and sales data, we recommended you to install the memory protection batteries.