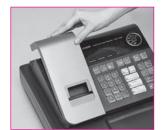

### Load the Memory Protection Batteries and Paper Roll

- A) Remove the printer cover.
- B) Open battery compartment cover.
- C) Insert 2 new "AA" type batteries in to the compartment.

To prevent to lose all of your setting and sales data, we recommended you to install the memory protection batteries.