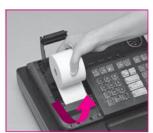

D) Install the supplied 58mm thermal paper roll by lifting up the platen arm (Push open button) and placing the paper roll into the printer well. Close the cover firmly.

battery compartment.