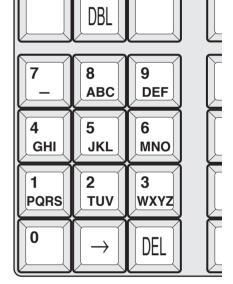

A) Turn the key to the "PGM" position.

- B) Press 2 and SUB TOTAL key.
- C) For 2nd message
  - line press 2 then Сн
- D) Enter message by multi-tapping method (refer to the multi-tapping keyboard)

E) Press sub to end the program.

[DBL]: Double sized character

Multi-tapping keyboard

Quick Start Setup Completed!

fix "K" space

Free Manuals Download Website

http://myh66.com

http://usermanuals.us

http://www.somanuals.com