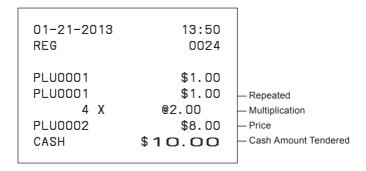

**FCC WARNING:** Changes or modifications not expressly approved by the party responsible for compliance could void the user's authority to operate the equipment.

| To Program basic settings                       | E-10 |
|-------------------------------------------------|------|
| To issue receipts                               | E-10 |
| To set tax table                                | E-11 |
| Tax tables of each state                        | E-12 |
| To change taxable statuses of departments       | E-14 |
| To use the cash register's basic functions      | E-15 |
| To open the cash drawer without any transaction | E-15 |
| Basic registration                              | E-15 |
| To register multiple quantity of the same item  | E-17 |
| To sell packaged item individually              | E-18 |
| To sell items on charge                         | E-19 |
| To sell items in cash and charge (split sales)  | E-20 |
| To sell items by cash and check (split sales)   | E-22 |
| To correct erroneous inputs                     | E-23 |
| To print sales reports                          | E-25 |
| To print daily management report                | E-25 |
| To obtain periodic reports                      |      |