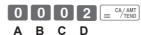

### Step O

- 1 Enter 3 then press [SUB] to set the cash register in program mode.
- 2 Enter 0 0 2 5 and press well key. "0025" is the function code for tax table setting.
- **3** Refering "Tax tables of each state" on page E-12, choose tax table of your area and enter the table number then press = CM/ANT key. The example shown on the right is choosing tax table number "0101".
- 4 If necessary, repeat the step 3 for tax table 2.
- **5** Press SUB to complete the setting.