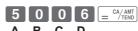

### Step O

- 1 Enter 3 then press [SUB] to set the cash register in program mode.
- 2 Enter 0 0 2 5 and press well key. "0025" is the function code for tax table setting.
- **3** Refering "Tax tables of each state" on page E-12, choose tax table of your area and enter the table number then press = CM/ANT key. The example shown on the right is choosing tax table number "0101".
- 4 If necessary, repeat the step 3 for tax table 2.
- **5** Press SUB to complete the setting.