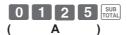

### Step O

- 1 Enter 3 then press [SUB] to set the cash register in program mode.
- 2 Enter 0 0 2 5 and press well key. "0025" is the function code for tax table setting.
- **3** Refering "Tax tables of each state" on page E-12, choose tax table of your area and enter the table number then press = CM/ANT key. The example shown on the right is choosing tax table number "0101".
- 4 If necessary, repeat the step 3 for tax table 2.
- **5** Press SUB to complete the setting.