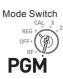

#### ■To issue receipts

Instead of recording on journal paper, you can issue receipts.

- **1** Remove the printer cover by lifting up.
- **2** Lift the take up reel and cut the paper.
- **3** Replace the printer cover.
- **4** Turn the Mode switch to **PGM** position. "P" appears on the display.
- **5** Press **1** SUB to set the cash register in program mode.
- **6** Press **1** CH to set the register in "Receipt" mode. Now your cash register issues receipts.

Mode Switch