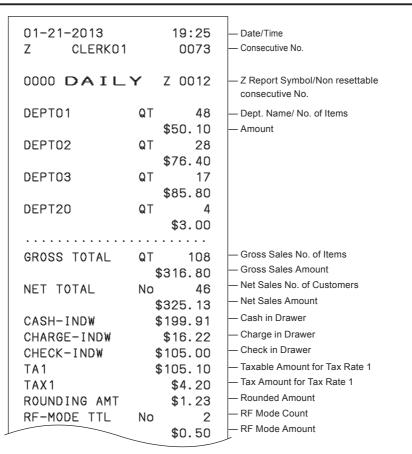

n.

= CA/AMT TEND

#### **Printout**

3 X @2.20
DEPT02 T1 \$6.60
ERR CORR -6.60
3 X @2.30
DEPT02 T1 \$6.90

#### To print sales reports

This section describes to print sales data of transactions stored in the register.

#### ■To print daily management report

Flash report

Flash report prints summarized sales data of the present time.



Step

#### Operation

1 Turn the Mode switch to **X** and press The printer prints flash report.





#### Daily read/reset report

At the end of the business day, you can print categorized and summarized results of the day. Reset report (Z) clears all the sales data whereas the data remains in memory by Read report (X).



NOTE

Please do not perform the Reset report (Z) printing while your store is open. It clears all the sales data.

Step Operation





| CALCULATOR | No      | 3     | — No. of ☐ CAL mode                                            |
|------------|---------|-------|----------------------------------------------------------------|
| CASH       | No      | 44    | — Cash Sales Count                                             |
| 071011     |         | 3.91  | — Cash Sales Amount                                            |
| CHARGE     | No      | 3     | — Charge Sales Count                                           |
|            | \$1     | 6.22  | — Charge Sales Amount                                          |
| CHECK      | No      | 2     | — Check Sales Count                                            |
|            | \$10    | 5.00  | — Check Sales Amount                                           |
| RA         |