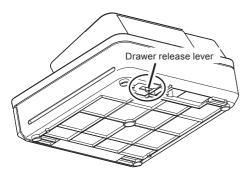

#### When the cash drawer does not open!

In case of power failure or the machine is in malfunction, the cash drawer does not open automatically. Even in these cases, you can open the cash drawer by pulling drawer release lever (see below).

#### Important!

The drawer will not open, if it is locked with a drawer lock key.

#### **About drawer hook**

Drawer hook prevents the cash register from falling caused by weight of coins.

Insert the drawer hook in the ditch of the drawer. Peel the release paper from the drawer hook and stick the drawer on the place where the register is installed.