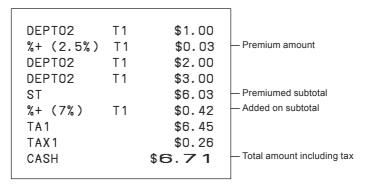

e the transaction.

Operation













Continues to the next page. →

#### **Printout**

#### Discount

| DEPT02                              | T 1        | \$1.00                                       |                                                     |
|-------------------------------------|------------|----------------------------------------------|-----------------------------------------------------|
| %- (2.5%)<br>DEPTO2<br>DEPTO2<br>ST | T 1<br>T 1 | -0.03<br>\$2.00<br>\$3.00<br>\$5.97          | Discount rate and amount     Discounted subtotal    |
| %- (7%)<br>TA1<br>TAX1<br>CASH      | T1         | -0.42<br>\$5.55<br>\$0.22<br>\$ <b>5</b> .77 | Discount to subtotal     Total amount excluding tax |

If key is programmed as percent plus, the printout will be:

#### Premium



## Calculator mode

## ■To use the register as a calculator

In the CAL mode, you can use the register as a calculator.



## **Sample Operation**

| No. | Calculation   | Answer |
|-----|---------------|--------|
| 1   | 5+3-2 =       | 6      |
| 2   | (23-56) x 7 = | -231   |
| 3   | 12% of 1500   | 180    |

## Operation Display

1 5  $+_1$  3  $-_2$  2 = CA/AMT = CA/AMT

Б.

**2** 2 3  $-_{2}$  5 6  $\times_{3}$  7  $= \frac{\text{CA}/\text{AMT}}{\text{TEND}}$ 



3 1 5 0 0  $\times_3$  1 2  $\%_{\text{LK}} = {}^{\text{CA/AMT}}_{\text{TEND}}$ 



## ■To calculate during registrations

While registering in **REG** mode, you can switch it to **CAL** mode to perform calculations. After the calculation, you can resume the registration by switching the mode switch to **REG** position. To