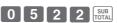

### Step O

- 1 Enter 3 then press [SUB] to set the cash register in program mode.
- 2 Enter 0 0 2 5 and press well key. "0025" is the function code for tax table setting.
- **3** Refering "Tax tables of each state" on page E-12, choose tax table of your area and enter the table number then press = CM/ANT key. The example shown on the right is choosing tax table number "0101".
- 4 If necessary, repeat the step 3 for tax table 2.
- **5** Press SUB to complete the setting.