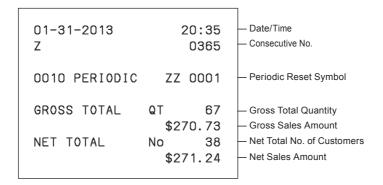

| — No sale Count                                                |
|            |         |       |                                                                |
| CLERKO1    | \$32    | 25.13 | Clerk 1 Sales Amount (Refer to E-62 Cashier Assignment)        |
| GT \$0,000 | ,832,72 | 1.20  | Non-resettable Grand Sales total (Printe only on RESET report) |

#### ■To obtain periodic reports

Apart from daily report, you can obtain periodic sales report. The register prints gross and net total sales data from the last periodic report. Namely, if you do this operation monthly, you can obtain monthly sales reports.



#### Step Operation

1 Enter the periodic report code "10" then press = ^A/ANT key. Total quantities and amounts accumulated from the last periodic report will be printed.





| Various programming                                          | E-31   |
|--------------------------------------------------------------|--------|
| To set a unit price in a department key                      | E-31   |
| To set a rate on the percent key                             |        |
| To set a rounding calculation method and discount/premi      | um     |
| settings on the percent key                                  |        |
| To change the settings on departments                        | E-33   |
| To set general controls                                      | E-35   |
| To set print controls                                        | E-37   |
| To set X and Z reports print controls                        | E-39   |
| To set PLU unit price