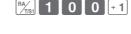

### Step O

- 1 Enter 3 then press [SUB] to set the cash register in program mode.
- 2 Enter 0 0 2 5 and press well key. "0025" is the function code for tax table setting.
- **3** Refering "Tax tables of each state" on page E-12, choose tax table of your area and enter the table number then press = CM/ANT key. The example shown on the right is choosing tax table number "0101".
- 4 If necessary, repeat the step 3 for tax table 2.
- **5** Press SUB to complete the setting.

SUB