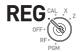

#### ■To issue receipts

Instead of recording on journal paper, you can issue receipts.

- **1** Remove the printer cover by lifting up.
- **2** Lift the take up reel and cut the paper.
- **3** Replace the printer cover.
- **4** Turn the Mode switch to **PGM** position. "P" appears on the display.
- **5** Press **1** SUB to set the cash register in program mode.
- **6** Press **1** CH to set the register in "Receipt" mode. Now your cash register issues receipts.

Mode Switch