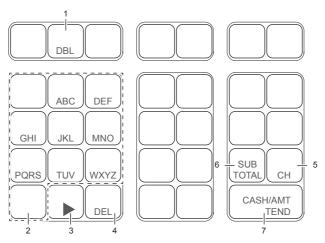

#### ■To issue receipts

Instead of recording on journal paper, you can issue receipts.

- **1** Remove the printer cover by lifting up.
- **2** Lift the take up reel and cut the paper.
- **3** Replace the printer cover.
- **4** Turn the Mode switch to **PGM** position. "P" appears on the display.
- **5** Press **1** SUB to set the cash register in program mode.
- **6** Press **1** CH to set the register in "Receipt" mode. Now your cash register issues receipts.