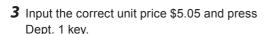

red data (after Dept. key has been pressed).



Mode Switch

Correction before pressing Dept. key

#### Sample Operation

By mistake, entered unit price \$4.00 instead of \$1.00.

#### Step Operation

- 1 Press Ac C key after the wrong entry.
- **2** Enter the correct unit price then press Dept. kev.
- **3** Finalize the transaction.



#### Correction after pressing Dept. key

Pressing Dept. key registers an item in the memory. The key cancels wrong registrations in a department. The followings are examples to cancel incorrect registrations.

Mode Switch



#### Sample Operation 1

Entered incorrect unit price \$5.50 instead of \$5.05 and pressed Dept. key.

#### Step

#### Operation

- **1** Wrong unit price \$5.50 is registered in Dept. 1.
- **2** Press key to cancel the registration.



**4** Finalize the transaction.



5 0 5 + 1

Continues to the next page. →

#### **Printout**

| DEPT01   | \$5.50 |
|----------|--------|
| ERR CORR | -5.50  |
| DEPT01   | \$5.05 |
|          |        |

#### **Sample Operation 2**

Entered incorrect unit price \$2.20 instead of \$2.30 and pressed Dept. key in multiplication registration.

Step

Operation

- 1 Inputting quantity and multiplication key. The example on the right is selling three pieces of an item.
- 3 X/FOR /DATE /TIME
- **2** Incorrect unit price \$2.20 has been registered in Dept. 2.
- 2 2 0 -2
- **3** Press to cancel the registration.
- ERR
- **4** Again input the quantity and the multiplication key.
- 3 ×/for / DATE / TIME
- **5** Input the correct unit price \$2.30 and press Dept. key.
- 2 3 0 -2

**6** Finalize th