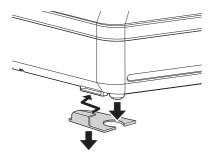

#### When the cash drawer does not open!

In case of power failure or the machine is in malfunction, the cash drawer does not open automatically. Even in these cases, you can open the cash drawer by pulling drawer release lever (see below).

#### Important!

The drawer will not open, if it is locked with a drawer lock key.

#### **About drawer hook**

Drawer hook prevents the cash register from falling caused by weight of coins.

Insert the drawer hook in the ditch of the drawer. Peel the release paper from the drawer hook and stick the drawer on the place where the register is installed.

As it may cause a malfunction of the drawer, please do not put coins and bills in the drawer excessively.