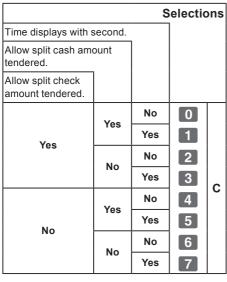

**FCC WARNING:** Changes or modifications not expressly approved by the party responsible for compliance could void the user's authority to operate the equipment.

| To Program basic settings                       | E-10 |
|-------------------------------------------------|------|
| To issue receipts                               | E-10 |
| To set tax table                                | E-11 |
| Tax tables of each state                        | E-12 |
| To change taxable statuses of departments       | E-14 |
| To use the cash register's basic functions      | E-15 |
| To open the cash drawer without any transaction | E-15 |
| Basic registration                              | E-15 |
| To register multiple quantity of the same item  | E-17 |
| To sell packaged item individually              | E-18 |
| To sell items on charge                         | E-19 |
| To sell items in cash and charge (split sales)  | E-20 |
| To sell items by cash and check (split sales)   | E-22 |
| To correct erroneous inputs                     | E-23 |
| To print sales reports                          | E-25 |
| To print daily management report                | E-25 |
| To obtain periodic reports                      |      |