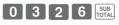

### Step O

- 1 Enter 3 then press [SUB] to set the cash register in program mode.
- 2 Enter 0 0 2 5 and press well key. "0025" is the function code for tax table setting.
- **3** Refering "Tax tables of each state" on page E-12, choose tax table of your area and enter the table number then press = CM/ANT key. The example shown on the right is choosing tax table number "0101".
- 4 If necessary, repeat the step 3 for tax table 2.
- **5** Press SUB to complete the setting.

SUB