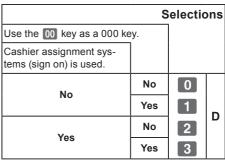

**FCC WARNING:** Changes or modifications not expressly approved by the party responsible for compliance could void the user's authority to operate the equipment.

| To Program basic settings                       | E-10 |
|-------------------------------------------------|------|
| To issue receipts                               | E-10 |
| To set tax table                                | E-11 |
| Tax tables of each state                        | E-12 |
| To change taxable statuses of departments       | E-14 |
| To use the cash register's basic functions      | E-15 |
| To open the cash drawer without any transaction | E-15 |
| Basic registration                              | E-15 |
| To register multiple quantity of the same item  | E-17 |
| To sell packaged item individually              | E-18 |
| To sell items on charge                         | E-19 |
| To sell items in cash and charge (split sales)  | E-20 |
| To sell items by cash and check (split sales)   | E-22 |
| To correct erroneous inputs                     | E-23 |
| To print sales reports                          | E-25 |
| To print daily management report                | E-25 |
| To obtain periodic reports                      |      |