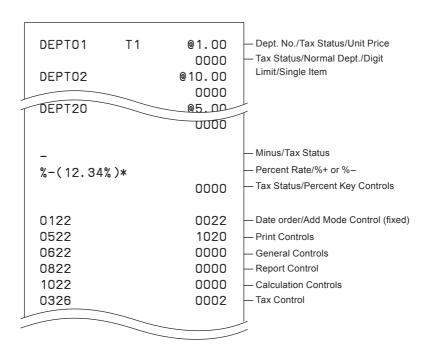

### Step O

- 1 Enter 3 then press [SUB] to set the cash register in program mode.
- 2 Enter 0 0 2 5 and press well key. "0025" is the function code for tax table setting.
- **3** Refering "Tax tables of each state" on page E-12, choose tax table of your area and enter the table number then press = CM/ANT key. The example shown on the right is choosing tax table number "0101".
- 4 If necessary, repeat the step 3 for tax table 2.
- **5** Press SUB to complete the setting.