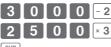

### Step O

- 1 Enter 3 then press [SUB] to set the cash register in program mode.
- 2 Enter 0 0 2 5 and press well key. "0025" is the function code for tax table setting.
- **3** Refering "Tax tables of each state" on page E-12, choose tax table of your area and enter the table number then press = CM/ANT key. The example shown on the right is choosing tax table number "0101".
- 4 If necessary, repeat the step 3 for tax table 2.
- **5** Press SUB to complete the setting.