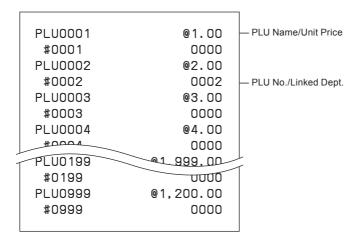

| (30)              | $\begin{array}{c} \rightarrow \\ \rightarrow \\ \rightarrow \\ \rightarrow \\ \rightarrow \end{array}$ | (20)<br>\$<br>(31)<br>" | → → -2) ace                 | (21)<br>¥ | $\rightarrow$ $\rightarrow$ $\rightarrow$ | (22)<br><b>%</b> | $\rightarrow$ $\rightarrow$ $\rightarrow$ |

## ■To read preset data other than PLU data

You can check the preset data other than PLU.



Step Operation

Press = CA/AMIT and The printer prints preset data except PLU settings.







## ■To read preset PLU data

You can read all the preset PLU data. To stop the printing, press  $_{\tiny \text{TOTAL}}^{\tiny \text{SUB}}$  key twice.



**Step Operation** 

**1** Press  $\boxed{1}$   $\boxed{= \frac{\text{CA/AMT}}{\text{TEND}}}$ .



The printer prints preset PLU settings.



## Various operations

# ■To register items with preset unit price set in a department

Mode Switch



When unit prices are preset in departments, you can register items quickly. Please see "To set a unit price in a department key" on page E-31 to preset unit prices on departments.

## **Sample Operation**

| Preset Unit Price | \$1.00 | \$2.20  | \$11.00 |
|-------------------|--------|---------|---------|
| Quantity          | 1      | 2       | 4       |
| Dept.             | 1      | 2       | 3       |
| Tendered Amount   |        | \$50.00 |         |

#### Step

- Operation
- 1 Press the Dept. key once if purchased quantity is one.
- + 1
- **2** Press the Dept. key repeatedly for the number of purchased quantity.



**3** When you use the multiplication key, enter the quantity fir