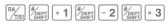

### Step O

- 1 Enter 3 then press [SUB] to set the cash register in program mode.
- 2 Enter 0 0 2 5 and press well key. "0025" is the function code for tax table setting.
- **3** Refering "Tax tables of each state" on page E-12, choose tax table of your area and enter the table number then press = CM/ANT key. The example shown on the right is choosing tax table number "0101".
- 4 If necessary, repeat the step 3 for tax table 2.
- **5** Press SUB to complete the setting.

SUB