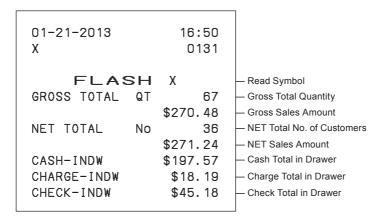

pieces of an item.
- 3 X/FOR /DATE /TIME
- **2** Incorrect unit price \$2.20 has been registered in Dept. 2.
- 2 2 0 -2
- **3** Press to cancel the registration.
- ERR
- **4** Again input the quantity and the multiplication key.
- 3 ×/for / DATE / TIME
- **5** Input the correct unit price \$2.30 and press Dept. key.
- 2 3 0 -2

**6** Finalize the transaction.

= CA/AMT TEND

#### **Printout**

3 X @2.20
DEPT02 T1 \$6.60
ERR CORR -6.60
3 X @2.30
DEPT02 T1 \$6.90

#### To print sales reports

This section describes to print sales data of transactions stored in the register.

#### ■To print daily management report

Flash report

Flash report prints summarized sales data of the present time.



Step

#### Operation

1 Turn the Mode switch to **X** and press The printer prints flash report.





#### Daily read/reset report

At the end of the business day, you can print categorized and summarized results of the day. Reset report (Z) clears all the sales data whereas the data remains in memory by Read report (X).



NOTE

Please do not perform the Reset report (Z) printing while your store is open. It clears all the sales data.

Step Operation





| CALCULATOR | No      | 3     | — No. of ☐ CAL mode                                            |
|------------|---------|-------|----------------------------------------------------------------|
| CASH       | No      | 44    | — Cash Sales Count                                             |
| 071011     |         | 3.91  | — Cash Sales Amount                                            |
| CHARGE     | No      | 3     | — Charge Sales