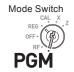

#### ■To issue receipts

Instead of recording on journal paper, you can issue receipts.

- **1** Remove the printer cover by lifting up.
- **2** Lift the take up reel and cut the paper.
- **3** Replace the printer cover.
- **4** Turn the Mode switch to **PGM** position. "P" appears on the display.
- **5** Press **1** SUB to set the cash register in program mode.
- **6** Press **1** CH to set the register in "Receipt" mode. Now your cash register issues receipts.

Mode Switch