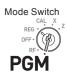

#### ■To issue receipts

Instead of recording on journal paper, you can issue receipts.

- **1** Remove the printer cover by lifting up.
- **2** Lift the take up reel and cut the paper.
- **3** Replace the printer cover.
- **4** Turn the Mode switch to **PGM** position. "P" appears on the display.
- **5** Press **1** SUB to set the cash register in program mode.
- **6** Press **1** CH to set the register in "Receipt" mode. Now your cash register issues receipts.

Mode Switch