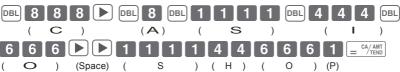

### Step O

- 1 Enter 3 then press [SUB] to set the cash register in program mode.
- 2 Enter 0 0 2 5 and press well key. "0025" is the function code for tax table setting.
- **3** Refering "Tax tables of each state" on page E-12, choose tax table of your area and enter the table number then press = CM/ANT key. The example shown on the right is choosing tax table number "0101".
- 4 If necessary, repeat the step 3 for tax table 2.
- **5** Press SUB to complete the setting.