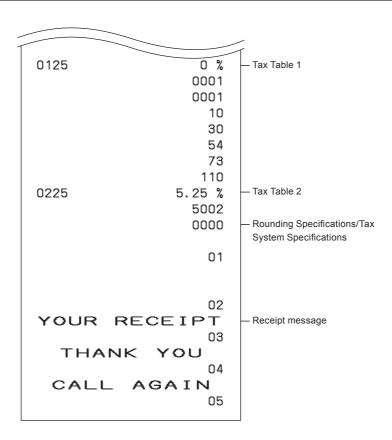

### Step O

- 1 Enter 3 then press [SUB] to set the cash register in program mode.
- 2 Enter 0 0 2 5 and press well key. "0025" is the function code for tax table setting.
- **3** Refering "Tax tables of each state" on page E-12, choose tax table of your area and enter the table number then press = CM/ANT key. The example shown on the right is choosing tax table number "0101".
- 4 If necessary, repeat the step 3 for tax table 2.
- **5** Press SUB to complete the setting.