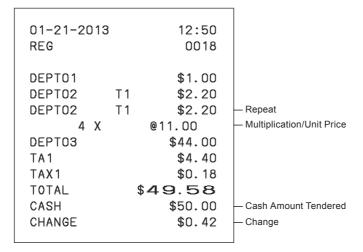

**FCC WARNING:** Changes or modifications not expressly approved by the party responsible for compliance could void the user's authority to operate the equipment.

| To Program basic settings                       | E-10 |
|-------------------------------------------------|------|
| To issue receipts                               | E-10 |
| To set tax table                                | E-11 |
| Tax tables of each state                        | E-12 |
| To change taxable statuses of departments       | E-14 |
| To use the cash register's basic functions      | E-15 |
| To open the cash drawer without any transaction | E-15 |
| Basic registration                              | E-15 |
| To register multiple quantity of the same item  | E-17 |
| To sell packaged item individually              | E-18 |
| To sell items on charge                         | E-19 |
| To sell items in cash and charge (split sales)  | E-20 |
| To sell items by cash and check (split sales)   | E-22 |
| To correct erroneous inputs                     | E-23 |
| To print sales reports                          | E-25 |
| To print daily management report                | E-25 |
| To obtain periodic reports                      |      |