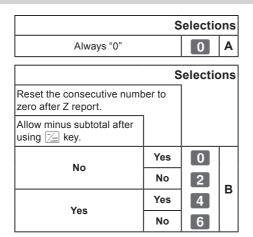

3** SUB to set the register in the setting mode.
- 3 SUB TOTAL
- **2** "0622" is the program code for general controls and is necessary to input before setting actual programming.
- 0 6 2 2 SUB TOTAL
- 3 Each digit of A to D corresponds to the settings of tables A to D described below. See the following description for the setting of "0022".
- 0 0 2 2 = CA/AMT A B C D
- **4** Press sub to complete the settings.
- SUB TOTAL

- **0 A** ... Always "0".
- Not allowing minus subtotal value after using key and reset the consecutive number after Z report.
- Allowing split check tendering but not allowing split cash tendering, and not showing seconds on the display.
- Cashier has to enter her or his ID number before registrations, and 00 key is not used as 000 key.

Continues to the next page. →







The default setting of ABCD is; 0 0 0 0

## ■To set print controls

This setting programs printing methods collectively such as printing time on receipts, or skipping item print on the journal etc.



## Step

- 1 Press 3 SUB TOTAL. The register becomes ready for programming.
- **2** Enter "0522" then press [SUB]. "0522" is the
- **3** Referring the tables shown below, select your choice and enter the setting code and press = CA/AMT kev.

program code for setting printing controls.

**4** Press SUB to complete the settings.











- 5 A ... Prints the total amount and prints on receipts.
- **0 B** ... Not compressed journal print.
- **0 C** ... Prints time on the receipt or journal.
- Skips item printing on the journal, prints subtotal and consecutive numbers on receipts or journ