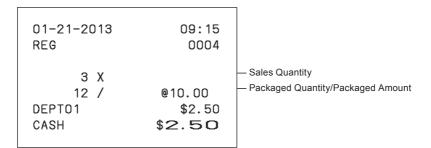

packaged item individually. The example shown below is for selling three pieces of an item that is sold \$10.00 for 12 pieces.



Mode Switch

#### **Sample Operation**

| Unit Price | \$10.00/12 |
|------------|------------|
| Quantity   | 3          |
| Dept.      | 1          |

Step Operation

- 1 Input the quantity then press key.
- 3 X/FOR / DATE / TIME
- 2 Input the package quantity, in this case 12 then press key.
- 1 2 ×/FOR / DAT
- 3 Enter package price, in this example 1000 then press 1 key. The register calculates the price and shows the amount on the display.
- 1 0 00 + 1

4 Press SUB Key.

- SUB TOTAL
- **5** Press = CA/AMT key to complete the transaction. If the customer paid an amount more then the total, enter the tendered amount before = CA/AMT key.

#### = CA/AMT TEND



#### ■To sell items on charge

Instead of cash, you can register charge sales.

Mode Switch



#### **Sample Operation**

| Unit Price | \$1.00 | \$2.00 |
|------------|--------|--------|
| Quantity   | 1      | 1      |
| Dept.      | 1      | 2      |

#### Step Operation

- 1 Register the sold items in corresponding Dept. The example on the right is for registering \$1.00 in Dept. 1.
- **2** The example on the right is to registering \$2.00 in Dept. 2.
- **3** Press subtotal key to display the total amount.
- **4** Press CH key instead of  $= \frac{CA/AMT}{TEND}$  key.









#### **Printout**

| 01-21-201<br>REG                          | 3  | 09:30<br>0005                                  |
|-------------------------------------------|----|-----------------------------------------