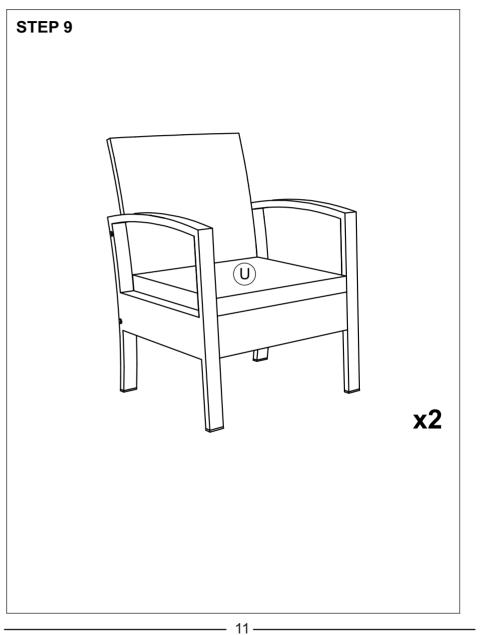

## **Before You Start**

- Read each step carefully before starting. It is very important to ensure each step followed in correct order, otherwise assembly difficulties may occur.
- Most of board parts are labeled or stamped on the raw edges. Have a check to make sure all parts are included.
- Work in a spacious area, preferably on a carpet close to where the unit will be used.
- (iii) Keep the handtools close at hand. Do not use power tools to assemble your furniture. They may scratch or damage the parts.

#### Notice:

- 1. 50% Tighten before fixing all screws, Allen wrench is recommended instead of an electric drill.
- 2. Place the item on a flat ground to adjust and make sure it remains stable.
- 3. Tighten up all screws with tools gradually.
- 4. If the screws are not aligned with holes during assembly, please loosen all the other screws to 50% and continue the assembly process.
- 5. If the item is not stable, please loosen all the screws, adjust it on a flat ground and tighten up all screws again.
- 6. Note: If one or some screws are fully tightened during assembly, chances are the others will not be aligned with holes. In addition, all the holes are designed to be relatively larger to provide more space for the adjustment of the screws.