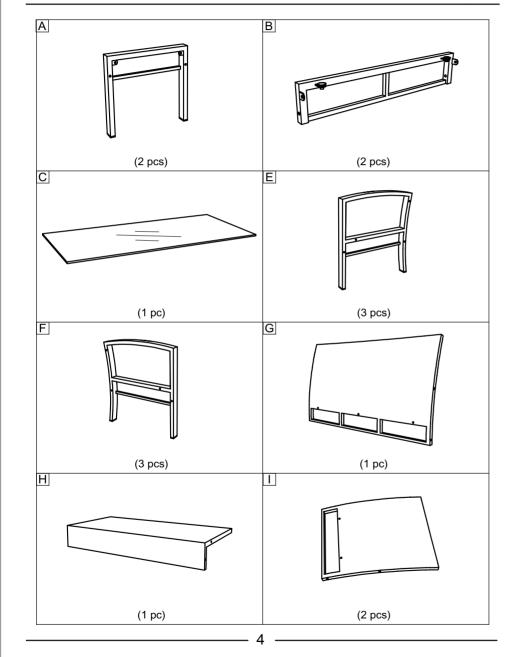

## **Before You Start**

- Read each step carefully before starting. It is very important to ensure each step followed in correct order, otherwise assembly difficulties may occur.
- Most of board parts are labeled or stamped on the raw edges. Have a check to make sure all parts are included.
- Work in a spacious area, preferably on a carpet close to where the unit will be used.
- (iii) Keep the handtools close at hand. Do not use power tools to assemble your furniture. They may scratch or damage the parts.

#### Notice:

- 1. 50% Tighten before fixing all screws, Allen wrench is recommended instead of an electric drill.
- 2. Place the item on a flat ground to adjust and make sure it remains stable.
- 3. Tighten up all screws with tools gradually.
- 4. If the screws are not aligned with holes during assembly, please loosen all the other screws to 50% and continue the assembly process.
- 5. If the item is not stable, please loosen all the screws, adjust it on a flat ground and tighten up all screws again.
- 6. Note: If one or some screws are fully tightened during assembly, chances are the others will not be aligned with holes. In addition, all the holes are designed to be relatively larger to provide more space for the adjustment of the screws.