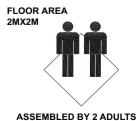

## **Before You Start**

- Read each step carefully before starting. It is very important to ensure each step followed in correct order, otherwise assembly difficulties may occur.
- Most of board parts are labeled or stamped on the raw edges. Have a check to make sure all parts are included.
- Work in a spacious area, preferably on a carpet close to where the unit will be used.
- (iii) Keep the handtools close at hand. Do not use power tools to assemble your furniture. They may scratch or damage the parts.