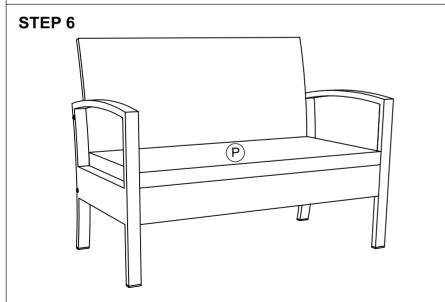

## **Before You Start**

- Read each step carefully before starting. It is very important to ensure each step followed in correct order, otherwise assembly difficulties may occur.
- Most of board parts are labeled or stamped on the raw edges. Have a check to make sure all parts are included.
- Work in a spacious area, preferably on a carpet close to where the unit will be used.
- (iii) Keep the handtools close at hand. Do not use power tools to assemble your furniture. They may scratch or damage the parts.

#### Notice:

- 1. 50% Tighten before fixing all screws, Allen wrench is recommended instead of an electric drill.
- 2. Place the item on a flat ground to adjust and make sure it remains stable.
- 3. Tighten up all screws with tools gradually.
- 4. If the screws are not aligned with holes during assembly, please loosen all the other screws to 50% and continue the assembly process.
- 5. If the item is not stable, please loosen all the screws, adjust it on a flat ground and tighten up all screws again.
- 6. Note: If one or some screws are fully tightened during assembly, chances are the others will not be aligned with holes. In addition, all the holes are designed to be relatively larger to provide more space for the adjustment of the screws.