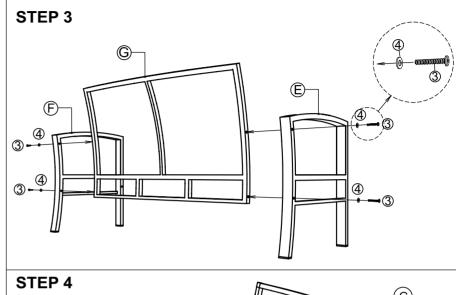

## **Before You Start**

- Read each step carefully before starting. It is very important to ensure each step followed in correct order, otherwise assembly difficulties may occur.
- Most of board parts are labeled or stamped on the raw edges. Have a check to make sure all parts are included.
- Work in a spacious area, preferably on a carpet close to where the unit will be used.
- (iii) Keep the handtools close at hand. Do not use power tools to assemble your furniture. They may scratch or damage the parts.

#### Notice:

- 1. 50% Tighten before fixing all screws, Allen wrench is recommended instead of an electric drill.
- 2. Place the item on a flat ground to adjust and make sure it remains stable.
- 3. Tighten up all screws with tools gradually.
- 4. If the screws are not aligned with holes during assembly, please loosen all the other screws to 50% and continue the assembly process.
- 5. If the item is not stable, please loosen all the screws, adjust it on a flat ground and tighten up all screws again.
- 6. Note: If one or some screws are fully tightened during assembly, chances are the others will not be aligned with holes. In addition, all the holes are designed to be relatively larger to provide more space for the adjustment of the screws.