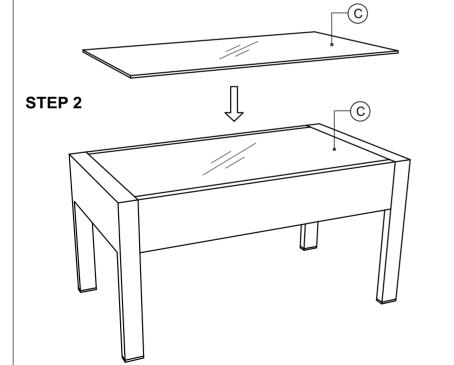

## **Before You Start**

- Read each step carefully before starting. It is very important to ensure each step followed in correct order, otherwise assembly difficulties may occur.
- Most of board parts are labeled or stamped on the raw edges. Have a check to make sure all parts are included.
- Work in a spacious area, preferably on a carpet close to where the unit will be used.
- (iii) Keep the handtools close at hand. Do not use power tools to assemble your furniture. They may scratch or damage the parts.

#### Notice:

- 1. 50% Tighten before fixing all screws, Allen wrench is recommended instead of an electric drill.
- 2. Place the item on a flat ground to adjust and make sure it remains stable.
- 3. Tighten up all screws with tools gradually.
- 4. If the screws are not aligned with holes during assembly, please loosen all the other screws to 50% and continue the assembly process.
- 5. If the item is not stable, please loosen all the screws, adjust it on a flat ground and tighten up all screws again.
- 6. Note: If one or some screws are fully tightened during assembly, chances are the others will not be aligned with holes. In addition, all the holes are designed to be relatively larger to provide more space for the adjustment of the screws.