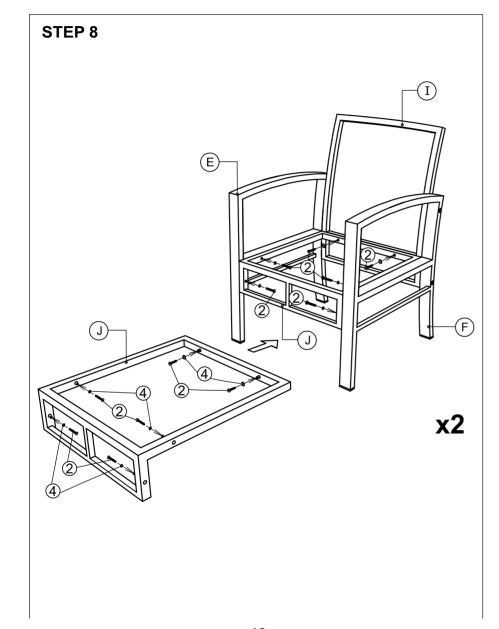

## **Before You Start**

- Read each step carefully before starting. It is very important to ensure each step followed in correct order, otherwise assembly difficulties may occur.
- Most of board parts are labeled or stamped on the raw edges. Have a check to make sure all parts are included.
- Work in a spacious area, preferably on a carpet close to where the unit will be used.
- (iii) Keep the handtools close at hand. Do not use power tools to assemble your furniture. They may scratch or damage the parts.

#### Notice:

- 1. 50% Tighten before fixing all screws, Allen wrench is recommended instead of an electric drill.
- 2. Place the item on a flat ground to adjust and make sure it remains stable.
- 3. Tighten up all screws with tools gradually.
- 4. If the screws are not aligned with holes during assembly, please loosen all the other screws to 50% and continue the assembly process.
- 5. If the item is not stable, please loosen all the screws, adjust it on a flat ground and tighten up all screws again.
- 6. Note: If one or some screws are fully tightened during assembly, chances are the others will not be aligned with holes. In addition, all the holes are designed to be relatively larger to provide more space for the adjustment of the screws.