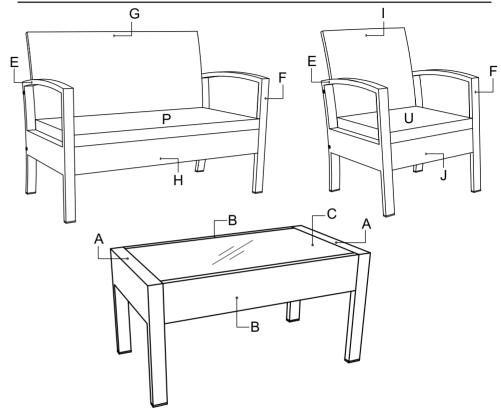

## **Before You Start**

- Read each step carefully before starting. It is very important to ensure each step followed in correct order, otherwise assembly difficulties may occur.
- Most of board parts are labeled or stamped on the raw edges. Have a check to make sure all parts are included.
- Work in a spacious area, preferably on a carpet close to where the unit will be used.
- (iii) Keep the handtools close at hand. Do not use power tools to assemble your furniture. They may scratch or damage the parts.

#### Notice:

- 1. 50% Tighten before fixing all screws, Allen wrench is recommended instead of an electric drill.
- 2. Place the item on a flat ground to adjust and make sure it remains stable.
- 3. Tighten up all screws with tools gradually.
- 4. If the screws are not aligned with holes during assembly, please loosen all the other screws to 50% and continue the assembly process.
- 5. If the item is not stable, please loosen all the screws, adjust it on a flat ground and tighten up all screws again.
- 6. Note: If one or some screws are fully tightened during assembly, chances are the others will not be aligned with holes. In addition, all the holes are designed to be relatively larger to provide more space for the adjustment of the screws.