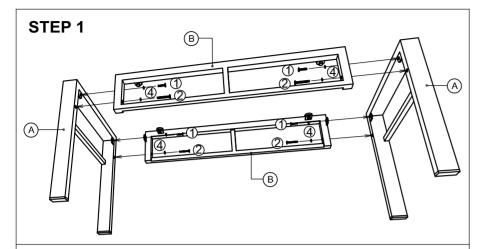

## **Before You Start**

- Read each step carefully before starting. It is very important to ensure each step followed in correct order, otherwise assembly difficulties may occur.
- Most of board parts are labeled or stamped on the raw edges. Have a check to make sure all parts are included.
- Work in a spacious area, preferably on a carpet close to where the unit will be used.
- (iii) Keep the handtools close at hand. Do not use power tools to assemble your furniture. They may scratch or damage the parts.

#### Notice:

- 1. 50% Tighten before fixing all screws, Allen wrench is recommended instead of an electric drill.
- 2. Place the item on a flat ground to adjust and make sure it remains stable.
- 3. Tighten up all screws with tools gradually.
- 4. If the screws are not aligned with holes during assembly, please loosen all the other screws to 50% and continue the assembly process.
- 5. If the item is not stable, please loosen all the screws, adjust it on a flat ground and tighten up all screws again.
- 6. Note: If one or some screws are fully tightened during assembly, chances are the others will not be aligned with holes. In addition, all the holes are designed to be relatively larger to provide more space for the adjustment of the screws.