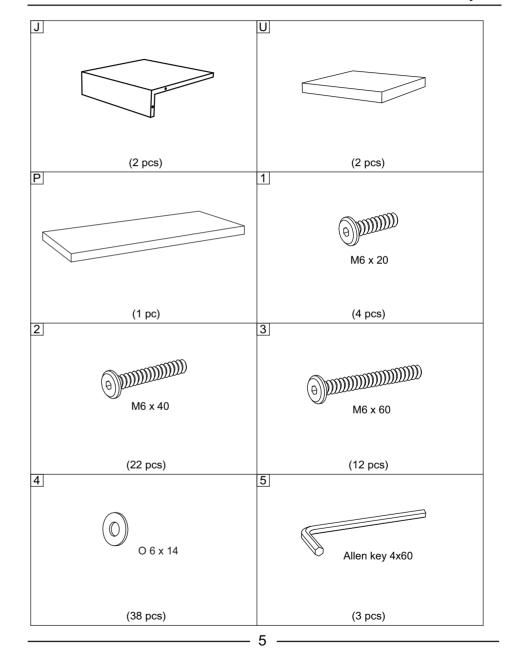

## **Before You Start**

- Read each step carefully before starting. It is very important to ensure each step followed in correct order, otherwise assembly difficulties may occur.
- Most of board parts are labeled or stamped on the raw edges. Have a check to make sure all parts are included.
- Work in a spacious area, preferably on a carpet close to where the unit will be used.
- (iii) Keep the handtools close at hand. Do not use power tools to assemble your furniture. They may scratch or damage the parts.

#### Notice:

- 1. 50% Tighten before fixing all screws, Allen wrench is recommended instead of an electric drill.
- 2. Place the item on a flat ground to adjust and make sure it remains stable.
- 3. Tighten up all screws with tools gradually.
- 4. If the screws are not aligned with holes during assembly, please loosen all the other screws to 50% and continue the assembly process.
- 5. If the item is not stable, please loosen all the screws, adjust it on a flat ground and tighten up all screws again.
- 6. Note: If one or some screws are fully tightened during assembly, chances are the others will not be aligned with holes. In addition, all the holes are designed to be relatively larger to provide more space for the adjustment of the screws.