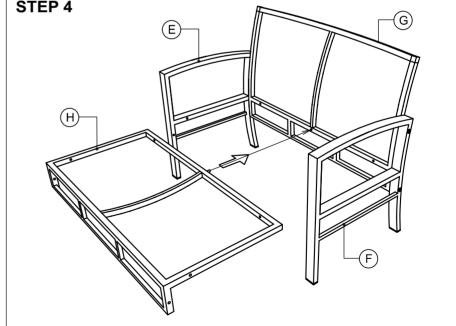

## **Before You Start**

- Read each step carefully before starting. It is very important to ensure each step followed in correct order, otherwise assembly difficulties may occur.
- Most of board parts are labeled or stamped on the raw edges. Have a check to make sure all parts are included.
- Work in a spacious area, preferably on a carpet close to where the unit will be used.
- (iii) Keep the handtools close at hand. Do not use power tools to assemble your furniture. They may scratch or damage the parts.

#### Notice:

- 1. 50% Tighten before fixing all screws, Allen wrench is recommended instead of an electric drill.
- 2. Place the item on a flat ground to adjust and make sure it remains stable.
- 3. Tighten up all screws with tools gradually.
- 4. If the screws are not aligned with holes during assembly, please loosen all the other screws to 50% and continue the assembly process.
- 5. If the item is not stable, please loosen all the screws, adjust it on a flat ground and tighten up all screws again.
- 6. Note: If one or some screws are fully tightened during assembly, chances are the others will not be aligned with holes. In addition, all the holes are designed to be relatively larger to provide more space for the adjustment of the screws.