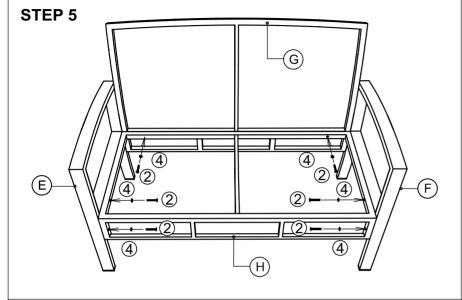

## **Before You Start**

- Read each step carefully before starting. It is very important to ensure each step followed in correct order, otherwise assembly difficulties may occur.
- Most of board parts are labeled or stamped on the raw edges. Have a check to make sure all parts are included.
- Work in a spacious area, preferably on a carpet close to where the unit will be used.
- (iii) Keep the handtools close at hand. Do not use power tools to assemble your furniture. They may scratch or damage the parts.

#### Notice:

- 1. 50% Tighten before fixing all screws, Allen wrench is recommended instead of an electric drill.
- 2. Place the item on a flat ground to adjust and make sure it remains stable.
- 3. Tighten up all screws with tools gradually.
- 4. If the screws are not aligned with holes during assembly, please loosen all the other screws to 50% and continue the assembly process.
- 5. If the item is not stable, please loosen all the screws, adjust it on a flat ground and tighten up all screws again.
- 6. Note: If one or some screws are fully tightened during assembly, chances are the others will not be aligned with holes. In addition, all the holes are designed to be relatively larger to provide more space for the adjustment of the screws.