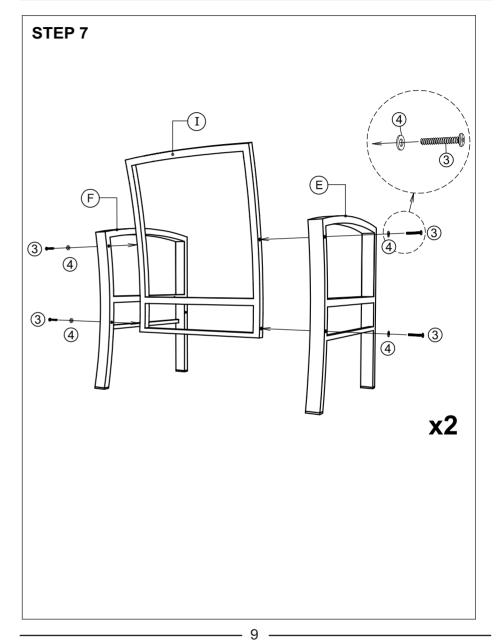

## **Before You Start**

- Read each step carefully before starting. It is very important to ensure each step followed in correct order, otherwise assembly difficulties may occur.
- Most of board parts are labeled or stamped on the raw edges. Have a check to make sure all parts are included.
- Work in a spacious area, preferably on a carpet close to where the unit will be used.
- (iii) Keep the handtools close at hand. Do not use power tools to assemble your furniture. They may scratch or damage the parts.

#### Notice:

- 1. 50% Tighten before fixing all screws, Allen wrench is recommended instead of an electric drill.
- 2. Place the item on a flat ground to adjust and make sure it remains stable.
- 3. Tighten up all screws with tools gradually.
- 4. If the screws are not aligned with holes during assembly, please loosen all the other screws to 50% and continue the assembly process.
- 5. If the item is not stable, please loosen all the screws, adjust it on a flat ground and tighten up all screws again.
- 6. Note: If one or some screws are fully tightened during assembly, chances are the others will not be aligned with holes. In addition, all the holes are designed to be relatively larger to provide more space for the adjustment of the screws.