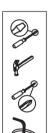

## **Before You Start**

- Read each step carefully before starting. It is very important to ensure each step followed in correct order, otherwise assembly difficulties may occur.
- Most of board parts are labeled or stamped on the raw edges. Have a check to make sure all parts are included.
- Work in a spacious area, preferably on a carpet close to where the unit will be used.
- (iii) Keep the handtools close at hand. Do not use power tools to assemble your furniture. They may scratch or damage the parts.

#### Notice:

- 1. 50% Tighten before fixing all screws, Allen wrench is recommended instead of an electric drill.
- 2. Place the item on a flat ground to adjust and make sure it remains stable.
- 3. Tighten up all screws with tools gradually.
- 4. If the screws are not aligned with holes during assembly, please loosen all the other screws to 50% and continue the assembly process.
- 5. If the item is not stable, please loosen all the screws, adjust it on a flat ground and tighten up all screws again.
- 6. Note: If one or some screws are fully tightened during assembly, chances are the others will not be aligned with holes. In addition, all the holes are designed to be relatively larger to provide more space for the adjustment of the screws.