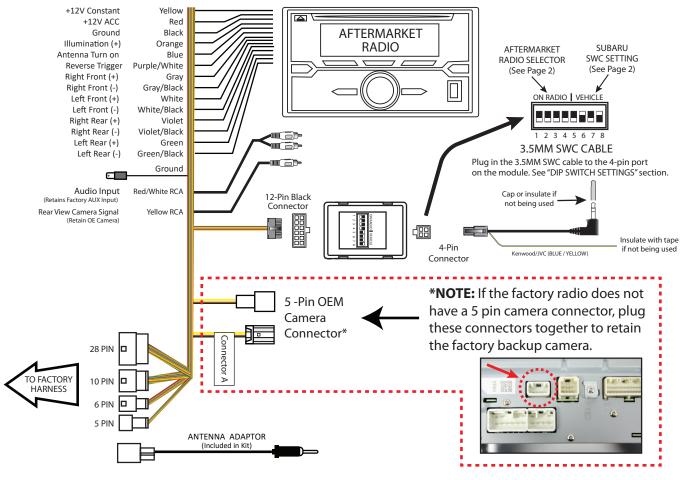

Radio Replacement with Steering Wheel Control Retention for Select Non-Amplified Subaru Vehicles 2015 - Up

### **PRODUCT FEATURES:**

- Retains select factory features in select Subaru vehicles while functioning with an aftermarket radio.
- Pre-programmed to retain factory Steering Wheel Controls.
- Retains StarLink functionality.
- Retains factory Auxiliary Input.
- Retains factory backup camera (see note on diagram below).
- Includes antenna adapter.

#### **PARTS INCLUDED:**

SWRSU-38C Module

SU-38C Harness

Antenna Adapter

SWC Cable

#### **INSTALLATION DIAGRAM:**

1 of 2

rev.052821

Radio Replacement with Steering Wheel Control Retention for Select Non-Amplified Subaru Vehicles 2015 - Up

### **STARLINK RETENTION:**

To retain Starlink, separate the Starlink module from the radio and reconnect the harness and antenna connectors to the module. Stuff the Starlink module back into the dash and secure it with zip ties or tape to prevent it from rattling.

**NOTE:** The front speaker audio will be lost if the StarLink module is removed from the system.

### 3.5MM SWC CABLE

Plug in the 3.5MM to 4-Pin SWC cable to the SWC module and the 3.5mm plug to the aftermarket radio SWC port. NOTE: Insulate the Blue/Yellow wire or 3.5mm plug if not being used.

For aftermarket radios that have wires for SWC connections, cut off the 3.5mm plug on the Crux SWC Cable and connect the SWC wires as follows:

Note that there are some radios that only have SWC1 and SWC2, in this case "shield" does not need to be connected.