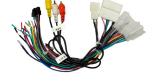

#### **PARTS INCLUDED:**

SWRSU-38C Module

SU-38C Harness

Antenna Adapter

SWC Cable

#### **INSTALLATION DIAGRAM:**

1 of 2

rev.052821

Radio Replacement with Steering Wheel Control Retention for Select Non-Amplified Subaru Vehicles 2015 - Up