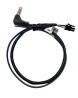

#### **PARTS INCLUDED:**

SWRSU-38C Module

SU-38C Harness

Antenna Adapter

SWC Cable

### 3.5MM SWC CABLE

Plug in the 3.5MM to 4-Pin SWC cable to the SWC module and the 3.5mm plug to the aftermarket radio SWC port. NOTE: Insulate the Blue/Yellow wire or 3.5mm plug if not being used.

For aftermarket radios that have wires for SWC connections, cut off the 3.5mm plug on the Crux SWC Cable and connect the SWC wires as follows: