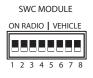

### **DIP SWITCH SETTINGS:**

# **AFTERMARKET RADIO DIP SWITCH SETTINGS:**

| RADIO BRAND:                            | DIP: | 1   | 2   | 3   | 4   |
|-----------------------------------------|------|-----|-----|-----|-----|
| Atoto, Dual, Farenheit, Jensen, Pioneer |      | OFF | OFF | ON  | ON  |
| Power Acoustik, Soundstream             |      | OFF | OFF | ON  | ON  |
| Blaupunkt, Most off-brand Radios        |      | OFF | OFF | ON  | ON  |
| Alpine                                  |      | OFF | OFF | OFF | OFF |
| Clarion                                 |      | OFF | ON  | ON  | OFF |
| Kenwood                                 |      | OFF | ON  | ON  | ON  |
| JVC                                     |      | OFF | ON  | OFF | ON  |
| Boss, Old Sony                          |      | OFF | ON  | OFF | OFF |
| New Sony                                |      | OFF | OFF | ON  | OFF |
|                                         |      |     |     |     |     |

**NOTE:** For Atoto, Blaupunkt, Dual, Farenheit, Power Acoustik, Soundstream, and most off-brand radios, check the aftermarket radio's manual to see if the SWC buttons need to be programmed.