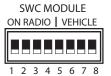

# **SUBARU STEERING WHEEL CONTROL DIP SWITCH SETTING:**

There are 2 possible DIP switch settings for the Subaru SWC as follows. Try the one that matches your vehicle.

| Subaru |     | 6   | 7   | 8        |
|--------|-----|-----|-----|----------|
| #1     | ON  | OFF | OFF | ON<br>ON |
| #2     | OFF | ON  | OFF | ON       |