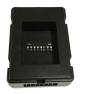

#### **PARTS INCLUDED:**

SWRSU-38C Module

SU-38C Harness

Antenna Adapter

SWC Cable

### **DIP SWITCH SETTINGS:**

# **AFTERMARKET RADIO DIP SWITCH SETTINGS:**

| RADIO BRAND:                            | DIP: | 1   | 2   | 3   | 4   |
|-----------------------------------------|------|-----|-----|-----|-----|
| Atoto, Dual, Farenheit, Jensen, Pioneer |      | OFF | OFF | ON  | ON  |
| Power Acoustik, Soundstream             |      | OFF | OFF | ON  | ON  |
| Blaupunkt, Most off-brand Radios        |      | OFF | OFF | ON  | ON  |
| Alpine                                  |      | OFF | OFF | OFF | OFF |
| Clarion                                 |      | OFF | ON  | ON  | OFF |
| Kenwood                                 |      | OFF | ON  | ON  | ON  |
| JVC                                     |      | OFF | ON  | OFF | ON  |
| Boss, Old Sony                          |      | OFF | ON  | OFF | OFF |
| New Sony                                |      | OFF | OFF | ON  | OFF |
|                                         |      |     |     |     |     |