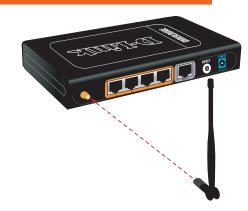

### Wireless Antenna

Attach the wireless antenna to the rear panel of the DGL-4300 by turning the knob at the base of the antenna until it is fully attached.

3

computer to your broadband modem. Leave the end connected to your broadband modem attached.