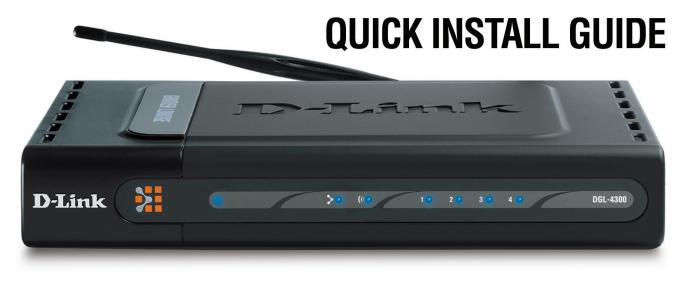

# **MODEL: DGL-4300**

### Wireless Antenna

Attach the wireless antenna to the rear panel of the DGL-4300 by turning the knob at the base of the antenna until it is fully attached.

3

computer to your broadband modem. Leave the end connected to your broadband modem attached.