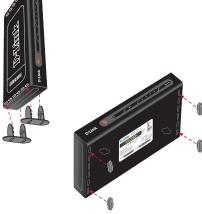

## **Vertical Stands and Rubber Feet**

Vertical stacking stands are provided so you can place your D-Link® Gaming Router in a vertical position. Rubber Feet are provided to allow proper ventilation when the D-Link<sup>®</sup> Gaming Router is placed horizontally or stacked upon other D-Link<sup>®</sup> stackable products.

To attach the vertical stands, simply slide the vertical stands into the slotted grooves on the top and bottom panels of the D-Link<sup>®</sup> Gaming Router.

To attach the rubber feet, simply press the rubber feet into the four corners on the bottom panel of the D-Link<sup>®</sup> Gaming Router.