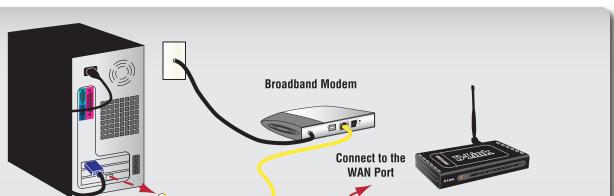

Disconnect the Ethernet cable connected from your

Unplug the power from your broadband modem and

shut down your computer.

Connect the end of the Ethernet cable removed from your computer to the WAN port on the router.