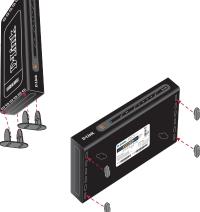

## **Vertical Stands and Rubber Feet**

Vertical stacking stands are provided so you can place your D-Link® Gaming Router in a vertical position. Rubber Feet are provided to allow proper ventilation when the D-Link<sup>®</sup> Gaming Router is placed horizontally or stacked upon other D-Link<sup>®</sup> stackable products.

To attach the vertical stands, simply slide the vertical stands into the slotted grooves on the top and bottom panels of the D-Link<sup>®</sup> Gaming Router.

To attach the rubber feet, simply press the rubber feet into the four corners on the bottom panel of the D-Link<sup>®</sup> Gaming Router.