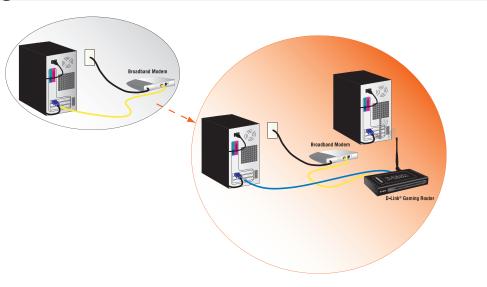

### **Existing Network > New Network**

### Wireless Antenna

Attach the wireless antenna to the rear panel of the DGL-4300 by turning the knob at the base of the antenna until it is fully attached.

3

computer to your broadband modem. Leave the end connected to your broadband modem attached.

Disconnect the Ethernet cable connected from your

Unplug the power from your broadband modem and

shut down your computer.

Connect the end of the Ethernet cable removed from your computer to the WAN port on the router.