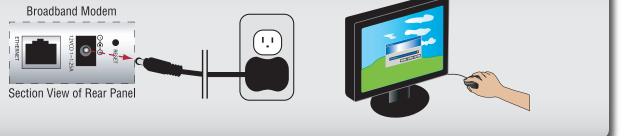

Disconnect the Ethernet cable connected from your

Unplug the power from your broadband modem and

shut down your computer.

Connect the end of the Ethernet cable removed from your computer to the WAN port on the router.