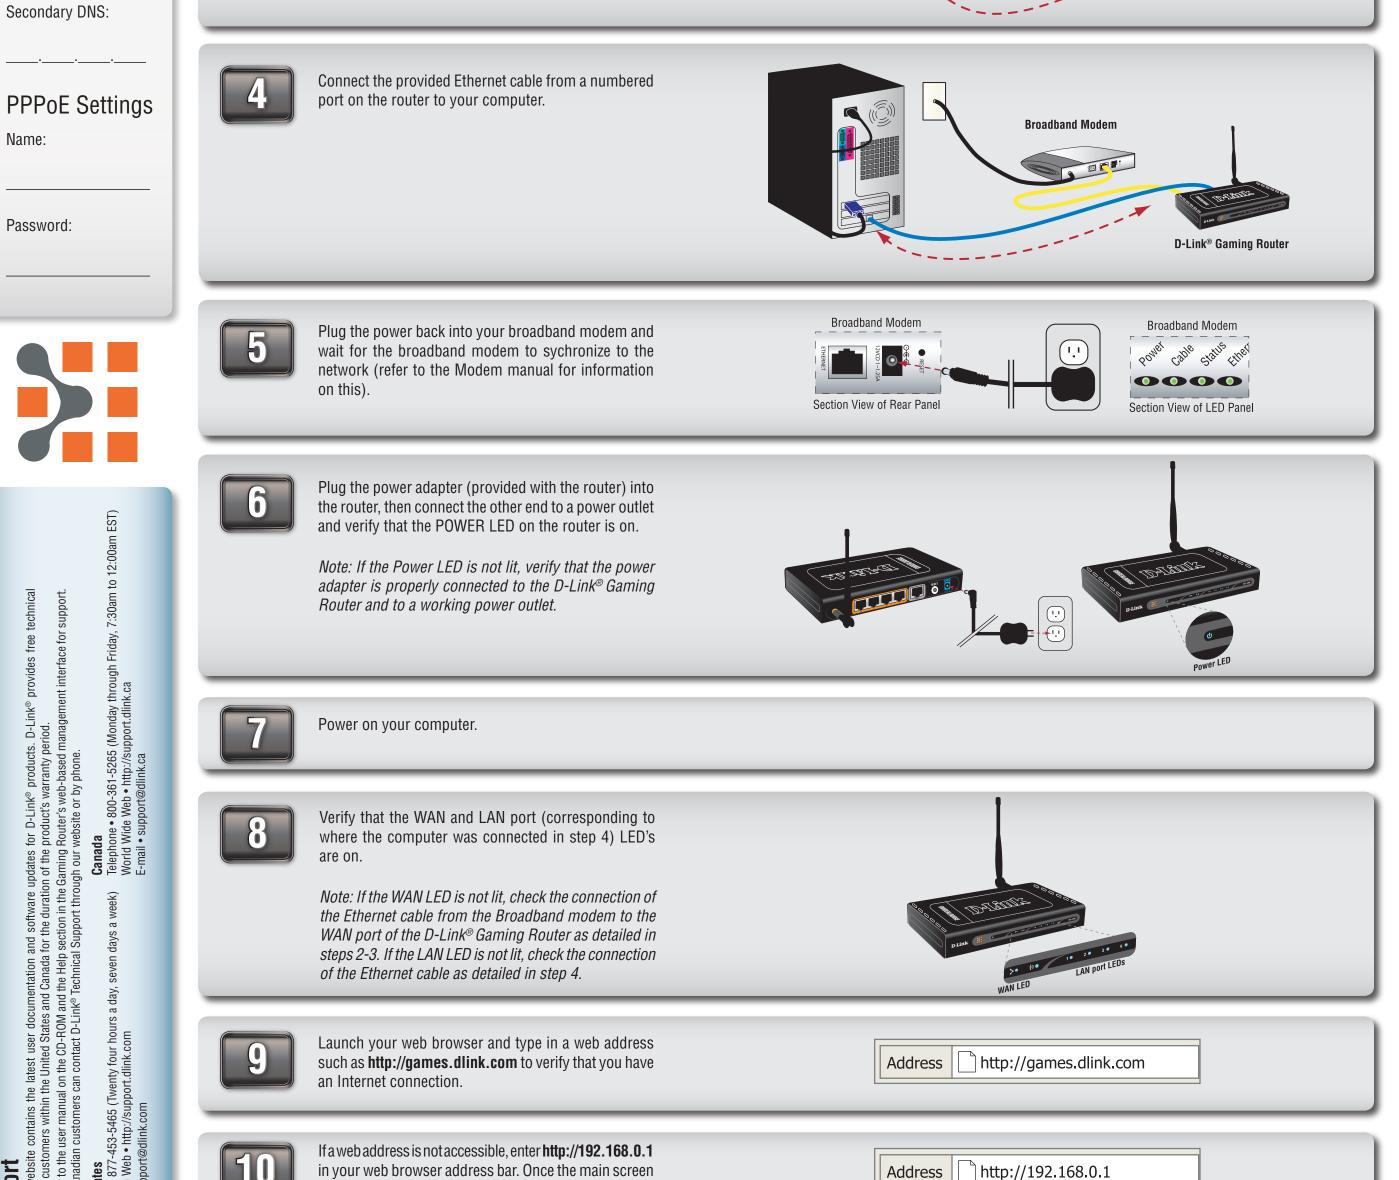

### **Hardware Installation**

Default Gateway:

Primary DNS:

Disconnect the Ethernet cable connected from your

Unplug the power from your broadband modem and

shut down your computer.

Connect the end of the Ethernet cable removed from your computer to the WAN port on the router.

Secondary DNS:

**D-Link® Gaming Router** 