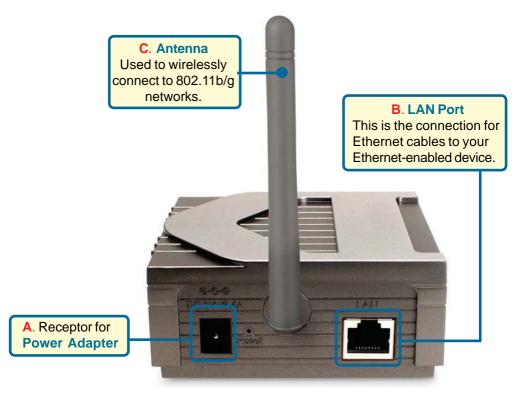

# Connecting The DWL-G800AP Wireless Range Extender To Your Network

- A. First, connect the power adapter to the receptor at the back panel of the DWL-G800AP and then plug the other end of the power adapter to a wall outlet or power strip. The Power LED will turn ON to indicate proper operation.
- B. Using a Ethernet cable, insert one end of the cable to the LAN port on the back panel of the DWL-G800AP and the other end of the cable to a switch/router. Note: You also have the option of connecting the DWL-G800AP directly to the computer that will be used for configuration. The Link LED light will illuminate to indicate a proper Ethernet connection. (Note:The LAN Port on the DWL-G800AP is Auto MDI/MDI-X meaning you can use a straight-through or crossover cable to the LAN Port.)
- C. Computers with 802.11g wireless adapters such as the DWL-G650 AirPlus Xtreme G<sup>™</sup> Wireless Cardbus Adapter and the DWL-G520 AirPlus Xtreme G<sup>™</sup> Wireless PCI Adapter can connect to the DWL-G800AP. By default, the DWL-G800AP is set in repeater mode and will extend the wireless signal from a wireless gateway or access point.