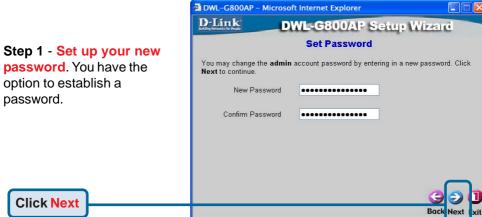

e: You also have the option of connecting the DWL-G800AP directly to the computer that will be used for configuration. The Link LED light will illuminate to indicate a proper Ethernet connection. (Note:The LAN Port on the DWL-G800AP is Auto MDI/MDI-X meaning you can use a straight-through or crossover cable to the LAN Port.)
- C. Computers with 802.11g wireless adapters such as the DWL-G650 AirPlus Xtreme G<sup>™</sup> Wireless Cardbus Adapter and the DWL-G520 AirPlus Xtreme G<sup>™</sup> Wireless PCI Adapter can connect to the DWL-G800AP. By default, the DWL-G800AP is set in repeater mode and will extend the wireless signal from a wireless gateway or access point.





2

### **Using The Setup Wizard**



Home - Microsoft Internet Explor



### **Using The Setup Wizard (continued)**













## Your Setup is Complete!



**Click Restart** 



#### Connecting to the DWL-G800AP

Using the *Air*Plus *Xtreme*  $G^{\mathbb{M}}$  Wireless Utillity included with the *Air*Plus *Xtreme*  $G^{\mathbb{M}}$  Adapters, you can browse and connect to the DWL-G800AP.





The Link Info page of the *Air*Plus *Xtreme*  $G^{\mathbb{M}}$  utility will show the connection status between the DWL-G800AP and *Air*Plus *Xtreme*  $G^{\mathbb{M}}$  wireless adapter.



## **Technical Support**

You can find software updates and user documentation on the D-Link website.

D-Link provides free technical support for customers within the United States and within Canada for the duration of the warranty period on this product.

U.S. and Canadian customers can contact D-Link technical support through ou