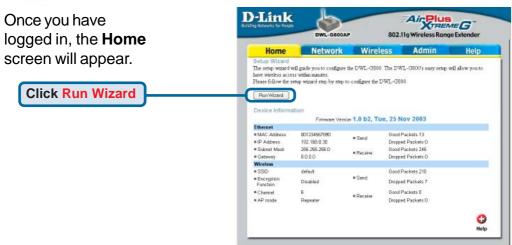

### **Using The Setup Wizard**

Home - Microsoft Internet Explor

### **Using The Setup Wizard (continued)**