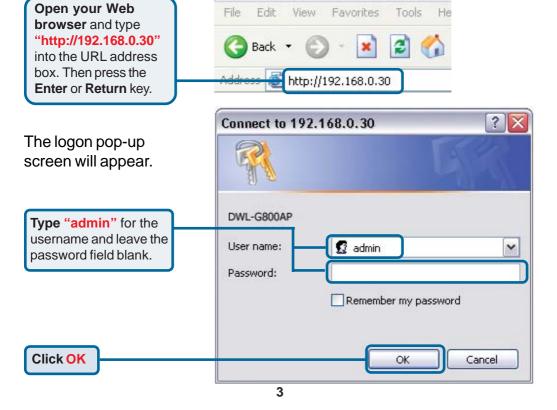

#### **Before You Begin**

It is best to use a computer (with an Ethernet adapter) that is connected to a switch for configuring the DWL-G800AP. The default IP address for the DWL-G800AP is 192.168.0.30 with a Subnet Mask of 255.255.255.0. You will need to assign your computer a static IP address within the same range as the DWL-G800AP's IP address for the purpose of configuring the DWL-G800AP. See the Manual on the CD-ROM if you need assistance in assigning a static IP address for your network adapter.

### **Using The Setup Wizard**

Home - Microsoft Internet Explor