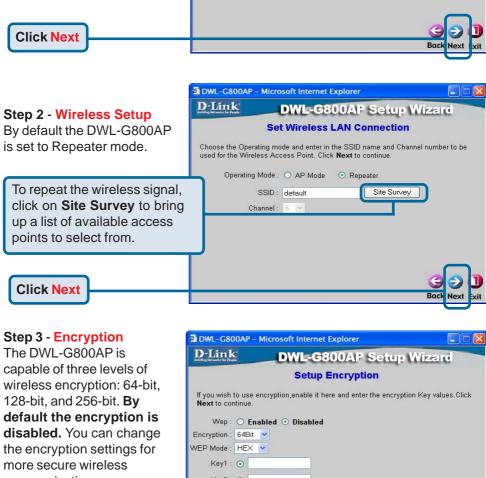

You also have the option of connecting the DWL-G800AP directly to the computer that will be used for configuration. The Link LED light will illuminate to indicate a proper Ethernet connection. (Note:The LAN Port on the DWL-G800AP is Auto MDI/MDI-X meaning you can use a straight-through or crossover cable to the LAN Port.)
- C. Computers with 802.11g wireless adapters such as the DWL-G650 AirPlus Xtreme G<sup>™</sup> Wireless Cardbus Adapter and the DWL-G520 AirPlus Xtreme G<sup>™</sup> Wireless PCI Adapter can connect to the DWL-G800AP. By default, the DWL-G800AP is set in repeater mode and will extend the wireless signal from a wireless gateway or access point.





2

### **Using The Setup Wizard**



Home - Microsoft Internet Explor



### **Using The Setup Wizard (continued)**













## Your Setup is Complete!



**Click Restart** 



#### Connecting to the DWL-G800AP

Using the *Air*Plus *Xtreme*  $G^{\mathbb{M}}$  Wireless Utillity included with the *Air*Plus *Xtreme*  $G^{\mathbb{M}}$  Adapters, you can browse and connect to the DWL-G800AP.





The Link Info page of the *Air*Plus *Xtreme*  $G^{\mathbb{M}}$  utility will show the connection status between the DWL-G800AP and *Air*Plus *Xtreme*  $G^{\mathbb{M}}$  wireless adapter.



## **Technical Support**

You can find software updates and user documentation on the D-Link website.

D-Link provides free technical support for customers within the United States and within Canada for the duration of the warranty period on this product.

U.S. and Canadian customers can contact D-Link technical support through our