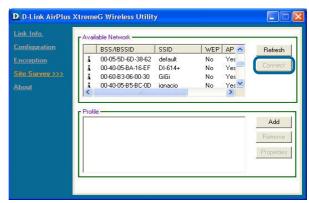

#### Connecting to the DWL-G800AP

Using the *Air*Plus *Xtreme*  $G^{\mathbb{M}}$  Wireless Utillity included with the *Air*Plus *Xtreme*  $G^{\mathbb{M}}$  Adapters, you can browse and connect to the DWL-G800AP.