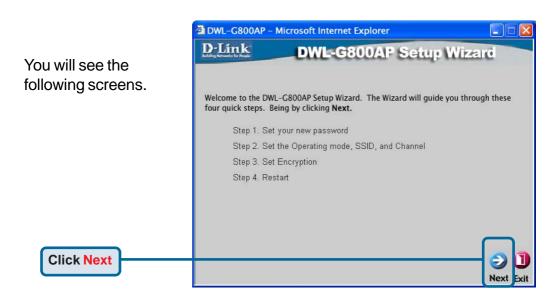

ote: You also have the option of connecting the DWL-G800AP directly to the computer that will be used for configuration. The Link LED light will illuminate to indicate a proper Ethernet connection. (Note:The LAN Port on the DWL-G800AP is Auto MDI/MDI-X meaning you can use a straight-through or crossover cable to the LAN Port.)
- C. Computers with 802.11g wireless adapters such as the DWL-G650 AirPlus Xtreme G<sup>™</sup> Wireless Cardbus Adapter and the DWL-G520 AirPlus Xtreme G<sup>™</sup> Wireless PCI Adapter can connect to the DWL-G800AP. By default, the DWL-G800AP is set in repeater mode and will extend the wireless signal from a wireless gateway or access point.





2

### **Using The Setup Wizard**



Home - Microsoft Internet Explor



### **Using The Setup Wizard (continued)**













## Your Setup is Complete!



**Click Restart** 



#### Connecting to the DWL-G800AP

Using the *Air*Plus *Xtreme*  $G^{\mathbb{M}}$  Wireless Utillity included with the *Air*Plus *Xtreme*  $G^{\mathbb{M}}$  Adapters, you can browse and connect to the DWL-G800AP.





The Link Info page of the *Air*Plus *Xtreme*  $G^{\mathbb{M}}$  utility will show the connection status between the DWL-G800AP and *Air*Plus *Xtreme*  $G^{\mathbb{M}}$  wireless adapter.



## **Technical Support**

You can find software updates and user documentation on the D-Link website.

D-Link provides free technical support for customers within the United States and within Canada for the duration of the warranty period on this product.

U.S. and Canadian customers can contact D-Link technical support through