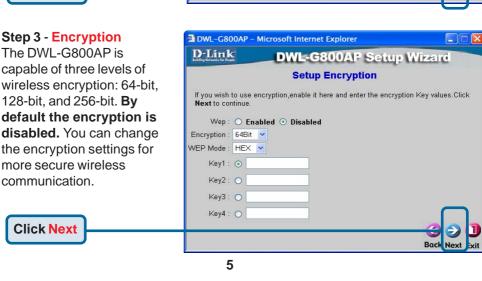

ou also have the option of connecting the DWL-G800AP directly to the computer that will be used for configuration. The Link LED light will illuminate to indicate a proper Ethernet connection. (Note:The LAN Port on the DWL-G800AP is Auto MDI/MDI-X meaning you can use a straight-through or crossover cable to the LAN Port.)
- C. Computers with 802.11g wireless adapters such as the DWL-G650 AirPlus Xtreme G<sup>™</sup> Wireless Cardbus Adapter and the DWL-G520 AirPlus Xtreme G<sup>™</sup> Wireless PCI Adapter can connect to the DWL-G800AP. By default, the DWL-G800AP is set in repeater mode and will extend the wireless signal from a wireless gateway or access point.





2

### **Using The Setup Wizard**



Home - Microsoft Internet Explor



### **Using The Setup Wizard (continued)**













## Your Setup is Complete!



**Click Restart** 



#### Connecting to the DWL-G800AP

Using the *Air*Plus *Xtreme*  $G^{\mathbb{M}}$  Wireless Utillity included with the *Air*Plus *Xtreme*  $G^{\mathbb{M}}$  Adapters, you can browse and connect to the DWL-G800AP.





The Link Info page of the *Air*Plus *Xtreme*  $G^{\mathbb{M}}$  utility will show the connection status between the DWL-G800AP and *Air*Plus *Xtreme*  $G^{\mathbb{M}}$  wireless adapter.



## **Technical Support**

You can find software updates and user documentation on the D-Link website.

D-Link provides free technical support for customers within the United States and within Canada for the duration of the warranty period on this product.

U.S. and Canadian customers can contact D-Link technical support through our we