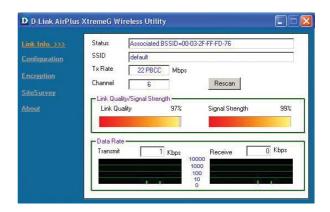

The Link Info page of the *Air*Plus *Xtreme*  $G^{\mathbb{M}}$  utility will show the connection status between the DWL-G800AP and *Air*Plus *Xtreme*  $G^{\mathbb{M}}$  wireless adapter.