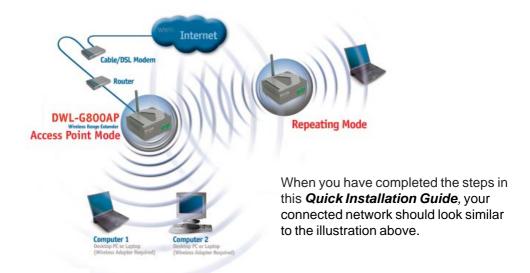

# Connecting The DWL-G800AP Wireless Range Extender To Your Network

- A. First, connect the power adapter to the receptor at the back panel of the DWL-G800AP and then plug the other end of the power adapter to a wall outlet or power strip. The Power LED will turn ON to indicate proper operation.
- B. Using a Ethernet cable, insert one end of the cable to the LAN port on the back panel of the DWL-G800AP and the other end of the cable to a switch/router. Note: You also have the option of connecting the DWL-G800AP directly to the computer that will be used for configuration. The Link LED light will illuminate to indicate a proper Ethernet connection. (Note:The LAN Port on the DWL-G800AP is Auto MDI/MDI-X meaning you can use a straight-through or crossover cable to the LAN Port.)
- C. Computers with 802.11g wireless adapters such as the DWL-G650 AirPlus Xtreme G<sup>™</sup> Wireless Cardbus Adapter and the DWL-G520 AirPlus Xtreme G<sup>™</sup> Wireless PCI Adapter can connect to the DWL-G800AP. By default, the DWL-G800AP is set in repeater mode and will extend the wireless signal from a wireless gateway or access point.