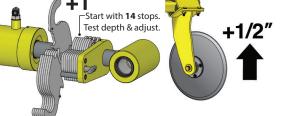

## **D** Set Cutting Depth

Maintenance (Check Machine Daily)

- Hydraulic Connections/Hoses
- Working points & pins
- Check for missing, worn or damaged parts.
  \* Refer to operators manual for

\* Refer to operators manual for complete safety and operation info.