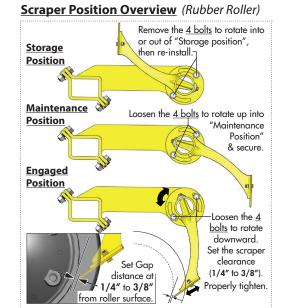

## **D** Set Cutting Depth

Maintenance (Check Machine Daily)

- Hydraulic Connections/Hoses
- Working points & pins
- Check for missing, worn or damaged parts.
  \* Refer to operators manual for

\* Refer to operators manual for complete safety and operation info.