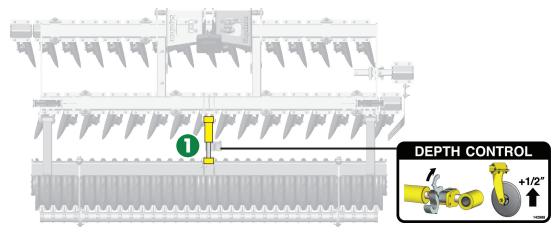

## **D** Set Cutting Depth

Maintenance (Check Machine Daily)

- Hydraulic Connections/Hoses
- Working points & pins
- Check for missing, worn or damaged parts.
  \* Refer to operators manual for

\* Refer to operators manual for complete safety and operation info.