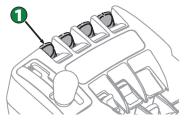

## QUICK-START GUIDE\* for PRO-TILL 10/13





\* Refer to operators manual for complete safety and operation info.

A Connect tractor to 3-point hitch. (NOTE: Adjust pin locations to coincide with CAT size of tractor's 3-point system.)

## **B** Connect Hydraulics **DEPTH**







## **C** Lower Machine

## **D** Set Cutting Depth











Maintenance (Check Machine Daily)

- Hydraulic Connections/Hoses
- Working points & pins
- Check for missing, worn or damaged parts.
  \* Refer to operators manual for

\* Refer to operators manual for complete safety and operation info.

| <b>GPS Reference</b><br>(Set overlap to 4" per side) |                      |
|------------------------------------------------------|----------------------|
| (with 20" discs)                                     | <u>2" Depth</u>      |
| Pro-Till 10                                          | 117″ (9.98m)         |
| Pro-Till 13                                          | 1 <i>57"</i> (3.99m) |
| (with 20" discs)                                     | MAX Depth            |
| Pro-Till 10