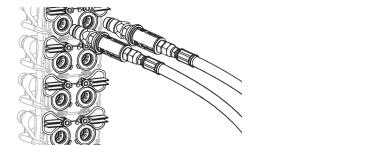

## QUICK-START GUIDE\* for PRO-TILL 10/13





\* Refer to operators manual for complete safety and operation info.

A Connect tractor to 3-point hitch. (NOTE: Adjust pin locations to coincide with CAT size of tractor's 3-point system.)

## **B** Connect Hydraulics **DEPTH**







## **C** Lower Machine

## **D** Set Cutting Depth











Maintenance (Check Machine Daily)

- Hydraulic Connections/Hoses
- Working points & pins
- Check for missing, worn or damaged parts.
  \* Refer to operators manual for

\* Refer to operators manual for complete safety and operation info.

| <b>GPS Reference</b><br>(Set overlap to 4" per side) |                      |
|------------------------------------------------------|----------------------|
| (with 20" discs)                                     | <u>2" Depth</u>      |
| Pro-Till 10                                          | 117″ (9.98m)         |
| Pro-Till 13                                          | 1 <i>57"</i> (3.99m) |
| (with 20" discs)                                     | MAX Depth            |
| Pro-Till 10