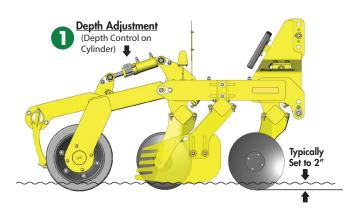

## **D** Set Cutting Depth

Maintenance (Check Machine Daily)

- Hydraulic Connections/Hoses
- Working points & pins
- Check for missing, worn or damaged parts.
  \* Refer to operators manual for

\* Refer to operators manual for complete safety and operation info.