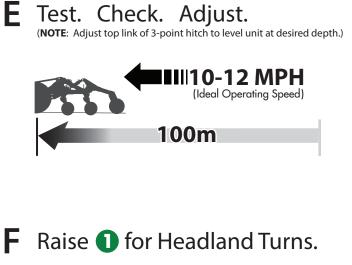

## **D** Set Cutting Depth

Maintenance (Check Machine Daily)

- Hydraulic Connections/Hoses
- Working points & pins
- Check for missing, worn or damaged parts.
  \* Refer to operators manual for

\* Refer to operators manual for complete safety and operation info.