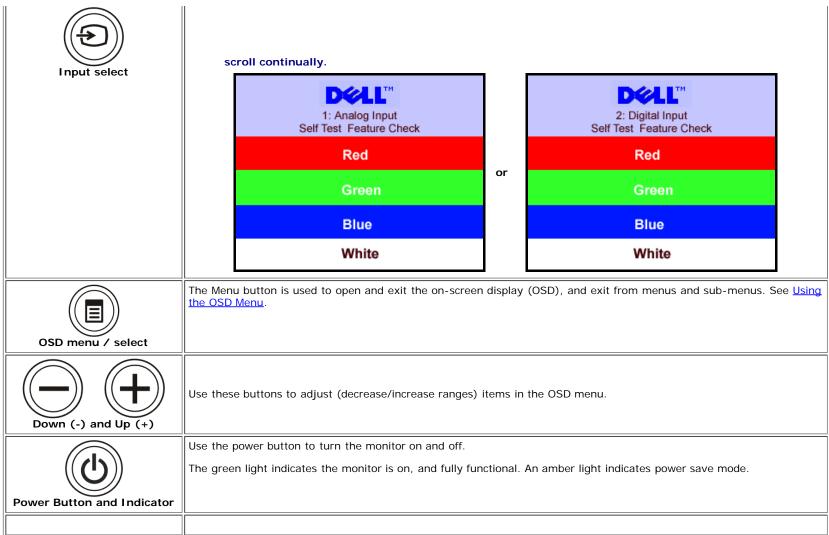

## **Front View**

- 1. Input select
- 2. OSD menu / select button
- 3. Down button
- 4. Up button
- **5.** Power button (with power light indicator)

# **Using the Front Panel**

Use the buttons on the front of the monitor to adjust the image settings.

Use the Input Select button to select between two different video signals that may be connected to your monitor.

NOTE: The floating 'Dell Self-test Feature Check' dialog appears on a black background if the monitor cannot sense a video signal. Depending upon the selected input, one of the dialogs shown below will

The floating 'Dell Self-test Feature Check' dialog box should appear on-screen on a black background if the monitor cannot sense a video signal and is working correctly. While in self-test mode, the power LED remains green. Also, depending upon the selected input, one of the dialogs shown below will continuously scroll through the screen.