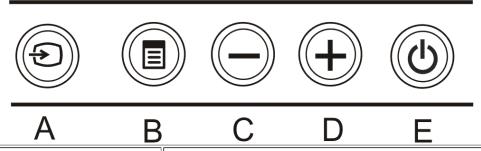

## **Front View**

- 1. Input select
- 2. OSD menu / select button
- 3. Down button
- 4. Up button
- **5.** Power button (with power light indicator)

# **Using the Front Panel**

Use the buttons on the front of the monitor to adjust the image settings.

Use the Input Select button to select between two different video signals that may be connected to your monitor.