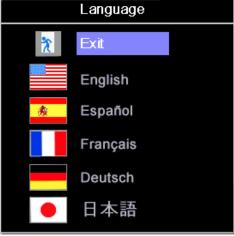

Language

Select to have the OSD display in one of five languages (English, French, Spanish, German, or Japanese).

NOTE: The change only affects the OSD. It has no effect on any software running on the computer.