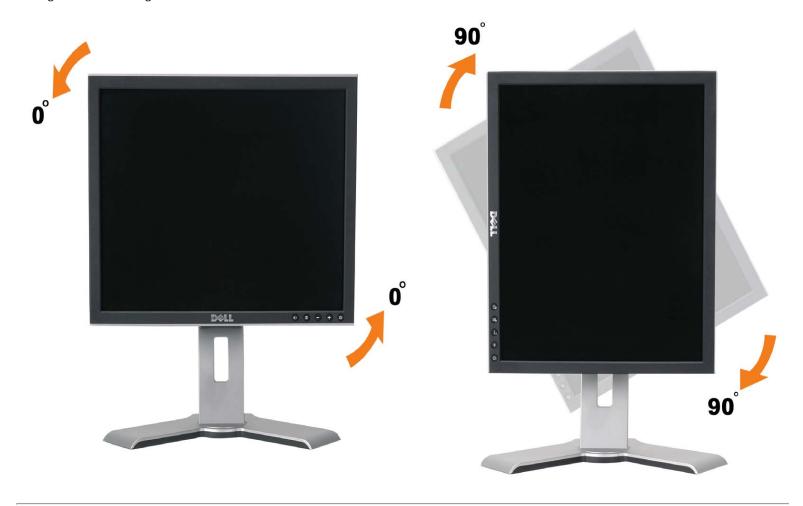

# **Rotating Your Monitor**

**Dell™ 1907FP Flat Panel Color Monitor User's Guide** 

- Changing the Rotation of Your Monitor
- Rotating Your Operating System

# **Changing the Rotation of Your Monitor**

Before you rotate the monitor, your monitor should either be vertically extended (<u>Vertical Extension</u>) or titled (<u>Tilt</u>) to avoid hitting the bottom edge of the monitor.

# **Rotating Your Operating System**

After you have rotated your monitor, you need to complete the procedure below to rotate your operating system.

NOTE: If you are using the monitor with a non-Dell computer, you need to go the graphics driver website or your computer manufacturer website for information on rotating your operating system.