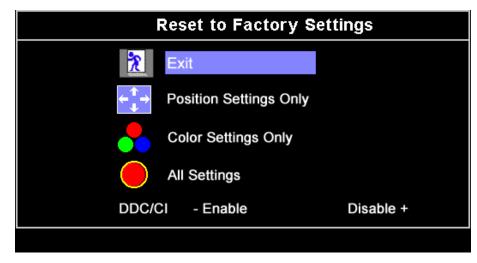

# Factory Reset:

Reset the OSD menu options to the factory preset values.

**Exit** — Select to exit out of Reset to Factory Settings menu without resetting any OSD options.

**Position Settings Only** — Change the settings for Image Position back to original factory settings.

**Color Settings Only** — Change the Red, Green, and Blue settings back to their original factory settings and set the default setting for Normal Preset.

**All Settings** — Change all the user-adjustable settings including color, position, brightness, contrast and OSD hold time to the factory defaults. The language of the OSD does not change.

**DDC/CI:** — Enable the DDC/CI control function.

DDC/CI (Display Data Channel/Command Interface) allows your monitor parameters (brightness, color balance etc) to be adjustable via software on your PC.

Default is "Enable". You can disable this feature by selecting "Disable".

For best user experience and optimum performance of your monitor, keep this feature enabled.

NOTE: If user select "Disable", display Warning message box as below. Select "Yes" disable DDC/CI and return to "Reset to Factory Settings" menu. Warning message time-out in 20