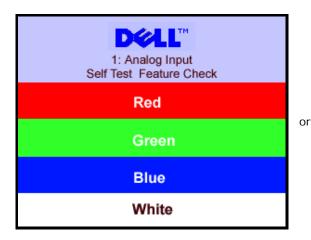

NOTE: The floating 'Dell Self-test Feature Check' dialog appears on a black background if the monitor cannot sense a video signal. Depending upon the selected input, one of the dialogs shown below will

The floating 'Dell Self-test Feature Check' dialog box should appear on-screen on a black background if the monitor cannot sense a video signal and is working correctly. While in self-test mode, the power LED remains green. Also, depending upon the selected input, one of the dialogs shown below will continuously scroll through the screen.