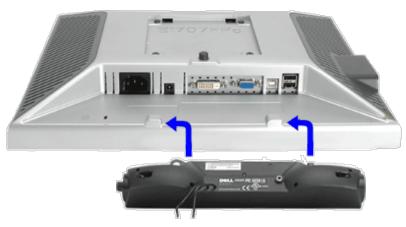

## Soundbar Attachment to the Monitor

- 1. Working from the rear of the monitor, attach the Sound Bar aligning the two slots with the two tabs along the bottom rear of the monitor.
- 2. Slide the Sound Bar to the left until it snaps into place.
- 3. Plug in the power cord from the Soundbar in to the connector on the back of the monitor.
- 4. Insert the lime-green mini stereo plug from the rear of the Sound Bar into the computer's audio output jack.
- **NOTE:** Sound Bar Power Connector 12V DC output is for optional Dell Sound Bar only.
- NOTICE: Do not use with any device other than Dell Sound Bar.