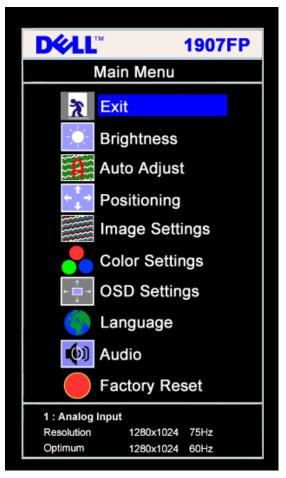

1. Push the MENU button to open the OSD menu and display the main menu.

Main Menu for Analog (VGA) Input

Main Menu for Digital (DVI) Input

#### NOTE: Positioning and Image Settings are only available when you are using the analog (VGA) connector.

or

- 2. Push the and + buttons to move between the setting options. As you move from one icon to another, the option name is highlighted. See the table below for a complete list of all the options available for the monitor.
- 3. Push the MENU button once to activate the highlighted option.
- 4. Push and + button to select the desired parameter.
- 5. Push MENU to enter the slide bar and then use the and + buttons, according to the indicators on the menu, to make your changes.
- 6. Push the MENU button once to return to the main menu to select another option or push the MENU button two or three times to exit from the OSD menu.