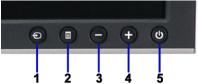

## **Front View**

- 1. Input select
- 2. OSD menu / select button
- 3. Down button
- 4. Up button
- **5.** Power button (with power light indicator)