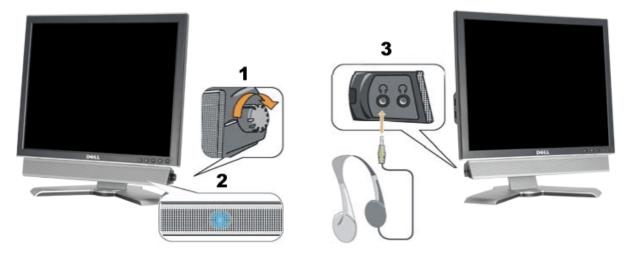

## **Using the Dell Soundbar (Optional)**

The Dell Sound Bar is a stereo two channel system adaptable to mount on Dell Flat Panel Displays. The Sound Bar has a rotary volume and on/off control to adjust the overall system level, a blue LED for power indication, and two audio headset jacks.

- Power/volume control
- 2. Power indicator
- **3.** Headphone connectors