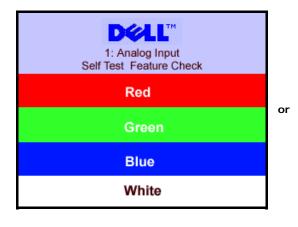

NOTE: The floating 'Dell Self-test Feature Check' dialog appears on a black background if the monitor cannot sense a video signal. Depending upon the selected input, one of the dialogs shown below will

The floating 'Dell Self-test Feature Check' dialog box should appear on-screen on a black background if the monitor cannot sense a video signal and is working correctly. While in self-test mode, the power LED remains green. Also, depending upon the selected input, one of the dialogs shown below will continuously scroll through the screen.

#### OSD Warning Messages

One of the following warning messages may appear on the screen indicating that the monitor is out of synchronization.

1. Analog Input 2. Digital Input

Cannot Display This Video Mode
Optimum Resolution 1280 x1024 60Hz

# Cannot Display This Video Mode

This means that the monitor cannot synchronize with the signal that it is receiving from the computer. Either the signal is too high or too low for the monitor to use. See <u>Monitor Specifications</u> for the Horizontal and Vertical frequency ranges addressable by this monitor. Recommended mode is 1280 X 1024 @ 60Hz.