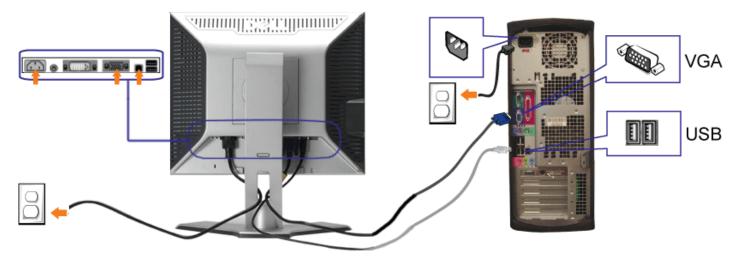

## **Connecting Your Monitor**

CAUTION: Before you begin any of the procedures in this section, follow the <u>safety instructions</u>.

- 1. Turn off your computer and disconnect the power cable.
- 2. Connect either the white DVI or blue VGA cables to the connectors on the computer and the monitor.
- 3. Connect the USB cable that was included with your monitor to the computer and the upstream USB connector on the monitor. Once this cable is connected to the computer and the monitor, you can use the USB connectors on the monitor.
- 4. Connect any USB devices.
- 5. Connect the power cables
- 6. Turn on your monitor and computer. If you do not see an image, push the input select button and ensure the correct input source is selected. If you still do not see an image, see <u>Troubleshooting your monitor</u>.