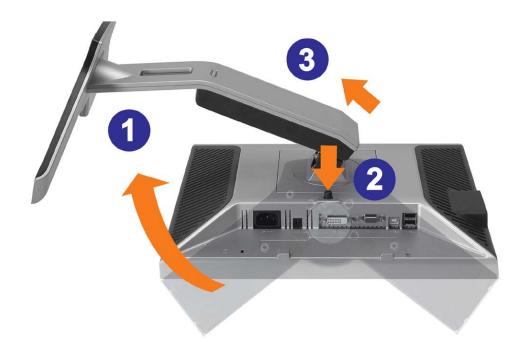

# **Attaching the Stand**

NOTE: The stand is detached and extended when the monitor is shipped from the factory.

- 1. Fit the groove on the monitor to the two tabs on the stand.
- 2. Lower the monitor until it locks in to place on the stand.

# Removing the Stand

- NOTICE: After placing the monitor panel on soft cloth or cushion, complete the following steps to remove the stand.
  - 1. Rotate the stand to allow access to the stand release button.
  - 2. Press the Stand release button and lift up the Stand and away from the monitor .