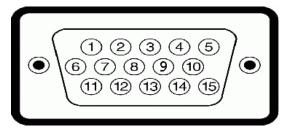

### **Pin Assignments**

15-pin D-Sub connector

| Pin Number | Monitor Side of the 15-pin Side Signal Cable |
|------------|----------------------------------------------|
| 1          | Video-Red                                    |
| 2          | Video-Green                                  |
| 3          | Video-Blue                                   |
| 4          | GND                                          |
| 5          | Self-test                                    |
| 6          | GND-R                                        |
| 7          | GND-G                                        |
| 8          | GND-B                                        |
| 9          | DDC +5V                                      |
| 10         | GND-sync                                     |
| 11         | GND                                          |
| 12         | DDC data                                     |
| 13         | H-sync                                       |
| 14         | V-sync                                       |
| 15         | DDC clock                                    |