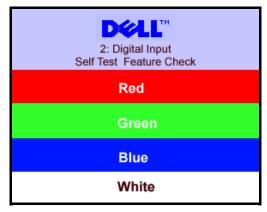

NOTE: The floating 'Dell Self-test Feature Check' dialog appears on a black background if the monitor cannot sense a video signal. Depending upon the selected input, one of the dialogs shown below will

The floating 'Dell Self-test Feature Check' dialog box should appear on-screen on a black background if the monitor cannot sense a video signal and is working correctly. While in self-test mode, the power LED remains green. Also, depending upon the selected input, one of the dialogs shown below will continuously scroll through the screen.

#### OSD Warning Messages

One of the following warning messages may appear on the screen indicating that the monitor is out of synchronization.

1. Analog Input 2. Digital Input

Cannot Display This Video Mode
Optimum Resolution 1280 x1024 60Hz

# Cannot Display This Video Mode

This means that the monitor cannot synchronize with the signal that it is receiving from the computer. Either the signal is too high or too low for the monitor to use. See <u>Monitor Specifications</u> for the Horizontal and Vertical frequency ranges addressable by this monitor. Recommended mode is 1280 X 1024 @ 60Hz.