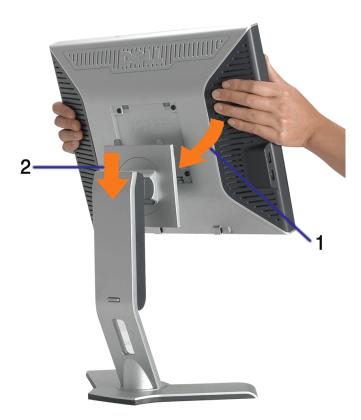

# Removing the Stand

- NOTICE: After placing the monitor panel on soft cloth or cushion, complete the following steps to remove the stand.
  - 1. Rotate the stand to allow access to the stand release button.
  - 2. Press the Stand release button and lift up the Stand and away from the monitor .