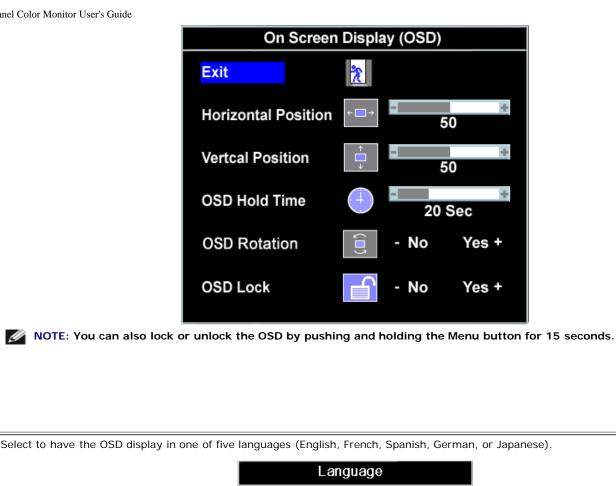

#### OSD Settings:

Adjust the settings for the OSD, including the location, the amount of time the menu remains on-screen, and the rotation of the OSD.

To adjust the horizontal position of the OSD, use the - and + buttons, and move OSD to the left and right.

• To adjust the vertical position of the OSD, use the - and + buttons, and move OSD down and up.

Position of the OSD:

# Horizontal

Position

Vertical Position

OSD Hold Time OCD Hold Time

The OSD stays active for as long as it is in use. Adjusting the hold time, sets the length of time the OSD remains active after the last time you pressed a button. Use the - and + buttons to adjust the slider in 5 second increments, from 5 to 60 seconds.

#### OSD Lock:

Controls user access to adjustments. When Yes (+) is selected, no user adjustments are allowed. All buttons are locked except the menu button.

OSD Lock

NOTE: When the OSD is locked, pressing the menu button takes the user directly to the OSD settings menu, with OSD Lock selected. Select No (-) to unlock and allow user access to all applicable settings.