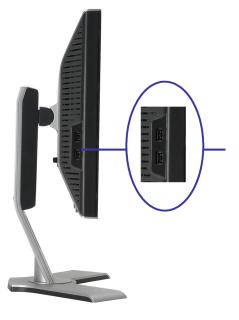

## **Side View**

Left side Right side

#### **USB** ports:

- 1 upstream rear
- · 4 downstream 2 on rear; 2 on left side

NOTE: USB 2.0 capability requires 2.0-capable computer.

NOTE: The USB interface of the monitor works ONLY when monitor is powered ON (or in Power Save Mode). Switching your monitor OFF and then ON would re-enumerate its USB interface; attached peripherals may take a few seconds to resume normal functionality.