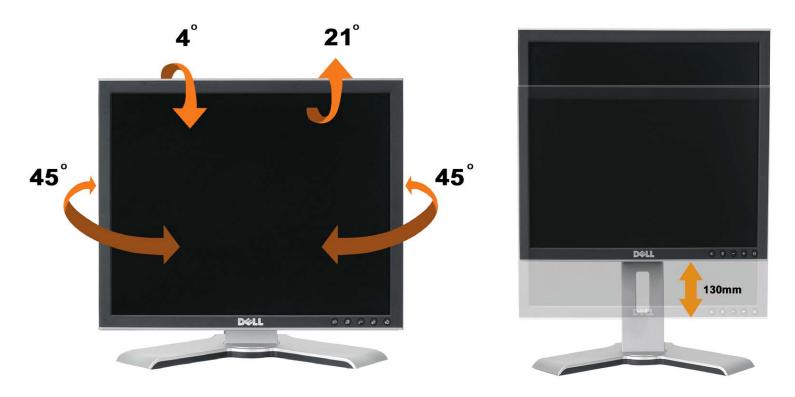

# Using the Tilt, Swivel, and Vertical Extension

Adjusting Your Monitor Using Tilt, Swivel, and Vertical Extension. You can adjust your monitor to best fit your viewing needs.

You can adjust the stand vertically, up to 5.12 inches (130mm) using the stand lock/release button. You can adjust the monitor to the desired position by sliding the monitor up and down the Stand. .