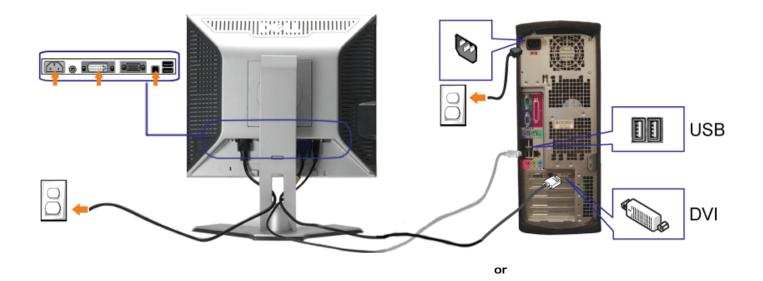

## **Connecting Your Monitor**

CAUTION: Before you begin any of the procedures in this section, follow the <u>safety instructions</u>.

- 1. Turn off your computer and disconnect the power cable.
- 2. Connect either the white DVI or blue VGA cables to the connectors on the computer and the monitor.
- 3. Connect the USB cable that was included with your monitor to the computer and the upstream USB connector on the monitor. Once this cable is connected to the computer and the monitor, you can use the USB connectors on the monitor.
- 4. Connect any USB devices.
- 5. Connect the power cables
- 6. Turn on your monitor and computer. If you do not see an image, push the input select button and ensure the correct input source is selected. If you still do not see an image, see <u>Troubleshooting your monitor</u>.