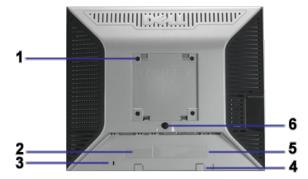

## **Back View**

| 1 | VESA mounting holes (100mm) (Behind attached base plate) | Use to mount the monitor.                                                                                       |
|---|----------------------------------------------------------|-----------------------------------------------------------------------------------------------------------------|
| 2 | Barcode serial number label                              | Refer to this label if you need to contact Dell for technical support.                                          |
| 3 | Security lock slot                                       | Use a security lock with the slot to help secure your monitor.                                                  |
| 4 | Dell Soundbar mounting brackets                          | Attach the optional Dell Soundbar.                                                                              |
| 5 | Regulatory rating label                                  | List the regulatory approvals.                                                                                  |
| 6 | Stand removal button                                     | Press to release the stand                                                                                      |
| 7 | Cable holder                                             | Help organize cables by placing them in the holder.                                                             |
| 8 | Lock down/release button                                 | Push the monitor down, press the button to unlock the monitor, and then lift the monitor to the desired height. |