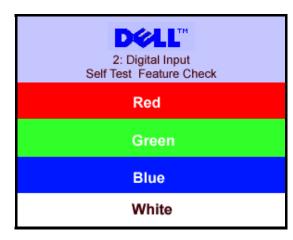

NOTE: The floating 'Dell Self-test Feature Check' dialog appears on a black background if the monitor cannot sense a video signal. Depending upon the selected input, one of the dialogs shown below will

The floating 'Dell Self-test Feature Check' dialog box should appear on-screen on a black background if the monitor cannot sense a video signal and is working correctly. While in self-test mode, the power LED remains green. Also, depending upon the selected input, one of the dialogs shown below will continuously scroll through the screen.