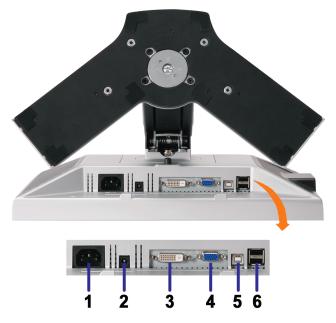

## **Back View**

| 1 | VESA mounting holes (100mm) (Behind attached base plate) | Use to mount the monitor.                                                                                       |
|---|----------------------------------------------------------|-----------------------------------------------------------------------------------------------------------------|
| 2 | Barcode serial number label                              | Refer to this label if you need to contact Dell for technical support.                                          |
| 3 | Security lock slot                                       | Use a security lock with the slot to help secure your monitor.                                                  |
| 4 | Dell Soundbar mounting brackets                          | Attach the optional Dell Soundbar.                                                                              |
| 5 | Regulatory rating label                                  | List the regulatory approvals.                                                                                  |
| 6 | Stand removal button                                     | Press to release the stand                                                                                      |
| 7 | Cable holder                                             | Help organize cables by placing them in the holder.                                                             |
| 8 | Lock down/release button                                 | Push the monitor down, press the button to unlock the monitor, and then lift the monitor to the desired height. |

## **Bottom View**

| 1 | Power connector                     | Insert the power cable.                                                                                                                                                               |
|---|-------------------------------------|---------------------------------------------------------------------------------------------------------------------------------------------------------------------------------------|
| 2 | Dell Soundbar<br>power<br>connector | Connect the power cord for the Soundbar (optional).                                                                                                                                   |
| 3 | DVI connector                       | Connect your computer DVI cable.                                                                                                                                                      |
| 4 | VGA<br>connector                    | Connect your computer VGA cable.                                                                                                                                                      |
| 5 | USB upstream connector              | Connect the USB cable that came with your monitor to the monitor and the computer. Once this cable is connected you can use the USB connectors on the side and bottom of the monitor. |
| 6 | USB<br>connector                    | Connect your USB devices.                                                                                                                                                             |

NOTE: You can use this connector only after you connect the USB cable to the computer and the USB upstream connector on the monitor.