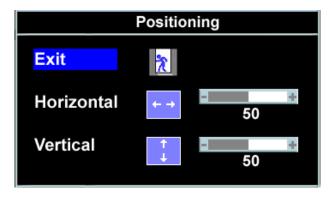

NOTE: When using DVI source, the contrast adjustment is not available.

Positioning moves the viewing area around on the monitor screen.

When making changes to either the Horizontal or Vertical settings, no changes occur to the size of the viewing area. The image shifts in response to your selection.

Minimum is 0 (-) and maximum is 100 (+).

NOTE: When using DVI source, the Positioning option is not available.