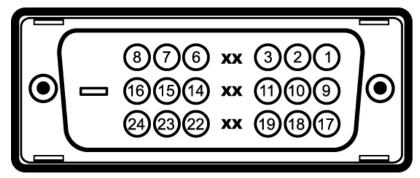

### **Pin Assignments**

15-pin D-Sub connector

| Pin Number | Monitor Side of the 15-pin Side Signal Cable |
|------------|----------------------------------------------|
| 1          | Video-Red                                    |
| 2          | Video-Green                                  |
| 3          | Video-Blue                                   |
| 4          | GND                                          |
| 5          | Self-test                                    |
| 6          | GND-R                                        |
| 7          | GND-G                                        |
| 8          | GND-B                                        |
| 9          | DDC +5V                                      |
| 10         | GND-sync                                     |
| 11         | GND                                          |
| 12         | DDC data                                     |
| 13         | H-sync                                       |
| 14         | V-sync                                       |
| 15         | DDC clock                                    |

## 24-pin Digital-only DVI Connector

Note: Pin 1 is at the top right.

| Pin | Signal Assignment      | Pin | Signal Assignment      | Pin | Signal Assignment      |
|-----|------------------------|-----|------------------------|-----|------------------------|
| 1   | T.M.D.S. Data 2-       | 9   | T.M.D.S. Data 1-       | 17  | T.M.D.S. Data 0-       |
| 2   | T.M.D.S. Data 2+       | 10  | T.M.D.S. Data 1+       | 18  | T.M.D.S. Data 0+       |
| 3   | T.M.D.S. Data 2 Shield | 11  | T.M.D.S. Data 1 Shield | 19  | T.M.D.S. Data 0 Shield |
| 4   | No Pin                 | 12  | No Pin                 | 20  | No Pin                 |
| 5   | No Pin                 | 13  | No Pin                 | 21  | No Pin                 |
| 6   | DDC Clock              | 14  | +5V Power              | 22  | T.M.D.S. Clock Shield  |
| 7   | DDC Data               | 15  | Ground (for +5V)       | 23  | T.M.D.S. Clock +       |
| 8   | No Connect             | 16  | Hot Plug Detect        | 24  | T.M.D.S. Clock -       |