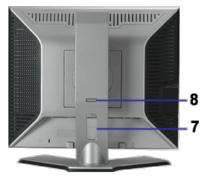

## **Back View**

| 1 | VESA mounting holes (100mm) (Behind attached base plate) | Use to mount the monitor.                                                                                       |
|---|----------------------------------------------------------|-----------------------------------------------------------------------------------------------------------------|
| 2 | Barcode serial number label                              | Refer to this label if you need to contact Dell for technical support.                                          |
| 3 | Security lock slot                                       | Use a security lock with the slot to help secure your monitor.                                                  |
| 4 | Dell Soundbar mounting brackets                          | Attach the optional Dell Soundbar.                                                                              |
| 5 | Regulatory rating label                                  | List the regulatory approvals.                                                                                  |
| 6 | Stand removal button                                     | Press to release the stand                                                                                      |
| 7 | Cable holder                                             | Help organize cables by placing them in the holder.                                                             |
| 8 | Lock down/release button                                 | Push the monitor down, press the button to unlock the monitor, and then lift the monitor to the desired height. |