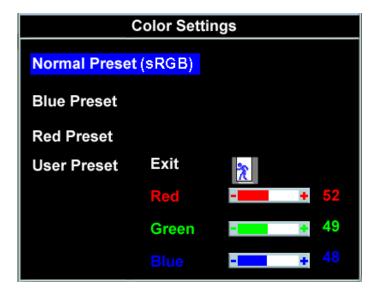

## Auto Adjust In Progress

Auto Adjustment allows the monitor to self-adjust to the incoming video signal. After using Auto Adjustment, you can further tune your

monitor by using the Pixel Clock (Coarse) and Phase (Fine) controls under Image Settings. In most cases, Auto Adjust produces the best image for your configuration. The Phase and Pixel Clock adjustments allow you to more closely adjust your monitor to your preference. These settings are accessed Image settings: through the main OSD menu, by selecting Image Settings. **Pixel Clock** Use the - and + buttons to make adjustments. (Minimum: 0 ~ Maximum: 100) (Coarse) If satisfactory results are not obtained using the Phase adjustment, use Pixel Clock (Coarse) and then use Phase (fine), again. Phase (Fine) NOTE: This function may change the width of the display image. Use the Horizontal function of the Position menu to center the display image on the screen. **Image Settings** Exit **Pixel Clock** 50 Phase 50 NOTE: When using DVI source, the Image Settings option is not available. Color Color Settings adjusts the color temperature, color hue, and saturation. Settings The color hue is most noticeable in areas of white.

**Blue Preset** 

**Red Preset** 

#### Normal Preset

User Preset

• Blue Preset is selected to obtain a bluish tint. This color setting is typically used for text based applications (spreadsheets, programming, text editors, etc.).

- Red Preset is selected to obtain a redder tint. This color setting is typically used for color-intensive applications (photograph image editing, multimedia, movies, etc.).
- Normal Preset is selected to obtain the default (factory) color settings. This setting is also the "sRGB" standard default color space.
- User Preset: Use the plus and minus buttons to increase or decrease each of the three colors (R, G, B) independently, in single digit increments, from 0 to 100.