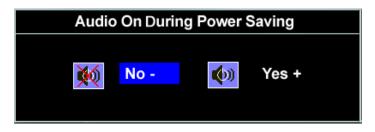

# Audio (optional)

You can select to have the audio on or off when the monitor is in power saving mode.

Yes — enables audio

No — disables audio (default)

NOTE: When the Dell Soundbar is not properly connected to the monitor, the audio menu is not available.