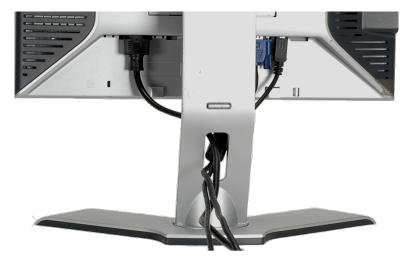

# **Organizing Your Cables**

Using Your Adjustable Monitor Stand: Dell 1907FP Flat Panel Color Monitor User's Guide

After attaching all necessary cables to your monitor and computer, (See <u>Connecting Your Monitor</u> for cable attachment,) use the cable holder to neatly organize all cables as shown above.