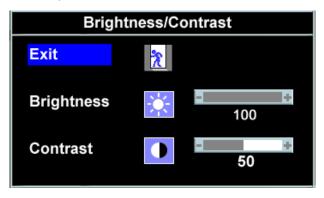

| Icon | Menu and<br>Submenus               | Description                                                                                                                                                                                                                                                      |  |  |  |
|------|------------------------------------|------------------------------------------------------------------------------------------------------------------------------------------------------------------------------------------------------------------------------------------------------------------|--|--|--|
| *    | Exit Select to exit the Main menu. |                                                                                                                                                                                                                                                                  |  |  |  |
|      | Contrast                           | Brightness adjusts the luminance of the backlight.  Adjust <b>Brightness</b> first, then adjust <b>Contrast</b> only if further adjustment is necessary.  Push the + button to increase luminance and push the - button to decrease luminance (min 0 ~ max 100). |  |  |  |

Contrast adjusts the degree of difference between darkness and lightness on the monitor screen.

Push the + button to increase the contrast and push the - button to decrease the contrast (min 0 ~ max 100).