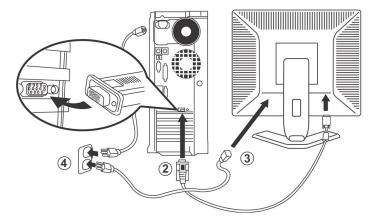

# **Bottom View**

| 1 | ı | AC power cord connector |
|---|---|-------------------------|
| 2 | 2 | VGA connector           |

#### **VGA** Connector

The following table shows pin assignments in the VGA connector:

| Pin<br>Number | 15-pin Side of the<br>Connected Signal Cable |
|---------------|----------------------------------------------|
| 1             | Video-Red                                    |
| 2             | Video-Green                                  |
| 3             | Video-Blue                                   |
| 4             | GND                                          |
| 5             | Self-test                                    |
| 6             | GND-R                                        |
| 7             | GND-G                                        |
| 8             | GND-B                                        |
| 9             | Computer 5V/3.3V                             |
| 10            | GND-sync                                     |
| 11            | GND                                          |
| 12            | DDC data                                     |
| 13            | H-sync                                       |
| 14            | V-sync                                       |
| 15            | DDC clock                                    |