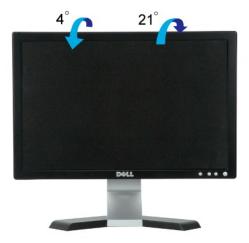

#### Using Your Adjustable Monitor Stand

Attaching the Stand Organizing Your Cables Using the Tilt Removing the Stand