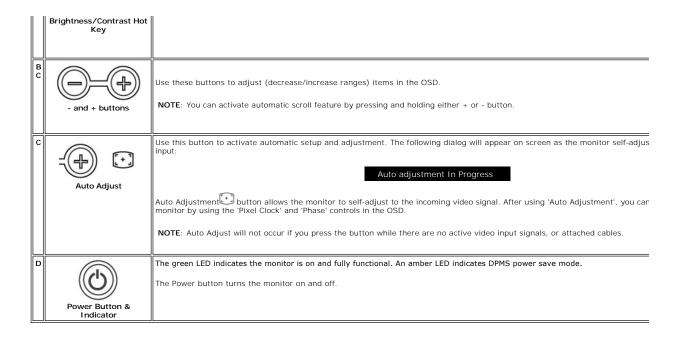

## **Power Management Modes**

If you have VESA's DPMS compliance display card or software installed in your PC, the monitor automatically reduces its power consumption when not in use. This is referred to as Power Save Mode. If input from keyboard, mouse or other input devices is detected by the computer, the monitor automatically resumes

 $functioning. \ The \ following \ table \ shows \ the \ power \ consumption \ and \ signaling \ of \ this \ automatic \ power-saving \ feature:$ 

| Power Management Definition |         |        |        |                            |              |           |
|-----------------------------|---------|--------|--------|----------------------------|--------------|-----------|
| VESA's Mode                 | Video   | H-sync | V-sync | Power Used                 | Power Saving | LED color |
| ON                          | Active  | Yes    | Yes    | maximum 40W<br>typical 34W | 0%           | Green     |
| Power Saving                | Blanked | No     | Yes    | <=2W                       | >80%         | Amber     |
|                             | Blanked | Yes    | No>    | <=2W                       | >80%         | Amber     |
|                             | Blanked | No     | No     | <=2W                       | >80%         | Amber     |
| Switch Off                  | Blanked |        |        | <=1W                       | >80%         | Off       |

NOTE: The OSD functions only in the normal operation mode. Otherwise one of the following messages will appear depending upon the selected input.

In Power Save Mode Press computer power button or any key on keyboard or move mouse

Activate the computer and the monitor to gain access to the OSD.