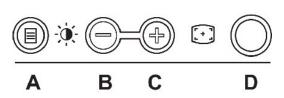

## **Front View**

| 1 | Menu selection button                  |  |
|---|----------------------------------------|--|
| 2 | Brightness Contrast / Down(-) button   |  |
| 3 | Auto-Adjust / Up(+) button             |  |
| 4 | Power On/Off button with LED indicator |  |