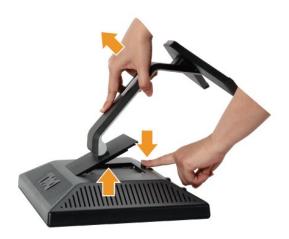

#### Using Your Adjustable Monitor Stand

Attaching the Stand Organizing Your Cables Using the Tilt Removing the Stand