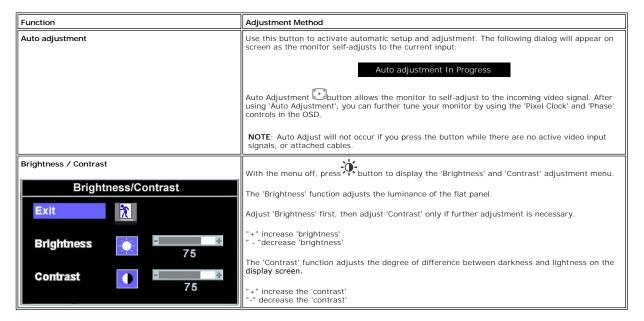

## **Front View**

| 1 | Menu selection button                  |  |
|---|----------------------------------------|--|
| 2 | Brightness Contrast / Down(-) button   |  |
| 3 | Auto-Adjust / Up(+) button             |  |
| 4 | Power On/Off button with LED indicator |  |