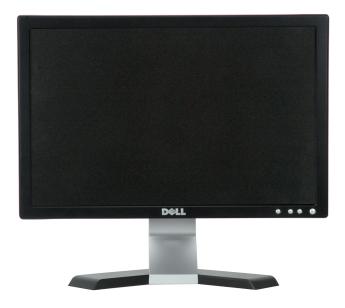

## **About Your Monitor**

**Dell™ E178WFP Flat Panel Monitor User's Guide** 

- Front View
   Back View
- Side View
- ●Bottom View
- Monitor Specifications
- LCD Monitor Quality & Pixel Policy
   Caring for your Monitor

## **Front View**

| 1 | Menu selection button                  |  |
|---|----------------------------------------|--|
| 2 | Brightness Contrast / Down(-) button   |  |
| 3 | Auto-Adjust / Up(+) button             |  |
| 4 | Power On/Off button with LED indicator |  |