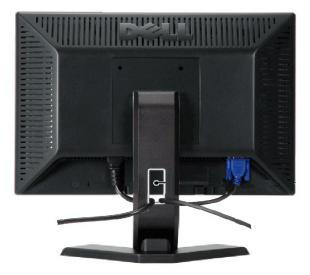

#### Using Your Adjustable Monitor Stand

Attaching the Stand Organizing Your Cables Using the Tilt Removing the Stand