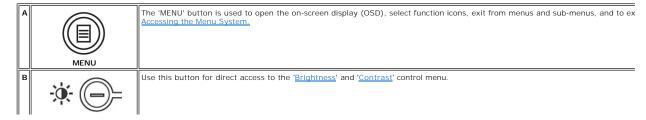

## **Front View**

| 1 | Menu selection button                  |  |
|---|----------------------------------------|--|
| 2 | Brightness Contrast / Down(-) button   |  |
| 3 | Auto-Adjust / Up(+) button             |  |
| 4 | Power On/Off button with LED indicator |  |