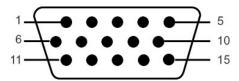

## **Pin Assignments**

#### **VGA** Connector

The following table shows pin assignments in the VGA connector:

| Pin<br>Number | 15-pin Side of the<br>Connected Signal Cable |
|---------------|----------------------------------------------|
| 1             | Video-Red                                    |
| 2             | Video-Green                                  |
| 3             | Video-Blue                                   |
| 4             | GND                                          |
| 5             | Self-test                                    |
| 6             | GND-R                                        |
| 7             | GND-G                                        |
| 8             | GND-B                                        |
| 9             | Computer 5V/3.3V                             |
| 10            | GND-sync                                     |
| 11            | GND                                          |
| 12            | DDC data                                     |
| 13            | H-sync                                       |
| 14            | V-sync                                       |
| 15            | DDC clock                                    |