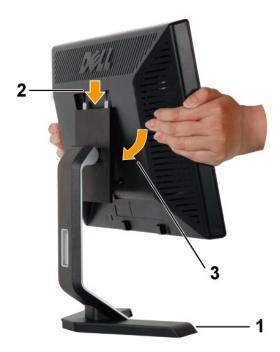

#### Using Your Adjustable Monitor Stand

Attaching the Stand Organizing Your Cables Using the Tilt Removing the Stand