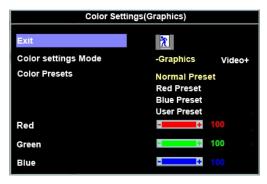

#### Using the OSD

Connecting Your Monitor Using the Front Panel Buttons Using the OSD Using the Dell™ Soundbar (Optional)