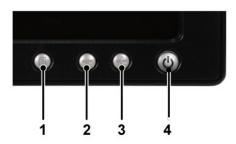

## **Front View**

| 1 | Menu selection button                  |  |
|---|----------------------------------------|--|
| 2 | Brightness Contrast / Down(-) button   |  |
| 3 | Auto-Adjust / Up(+) button             |  |
| 4 | Power On/Off button with LED indicator |  |