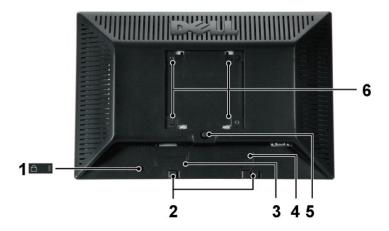

| 1 | Security lock slot                                   | Attach a lock to secure your monitor.                                  |
|---|------------------------------------------------------|------------------------------------------------------------------------|
| 2 | Dell Soundbar mounting brackets                      | Attach the optional Dell Soundbar.                                     |
| 3 | Barcode serial number label                          | Refer to this label if you need to contact Dell for technical support. |
| 4 | Regulatory rating label                              | List the regulatory approvals.                                         |
| 5 | Stand removal button                                 | Press to release the stand.                                            |
| 6 | VESA mounting holes ( 100mm - behind attached stand) | Use to mount monitor.                                                  |
| 7 | Cable holder                                         | Help organize cables by passing them through the holder.               |