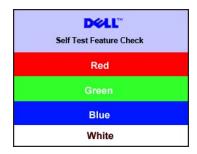

#### **VGA** Connector

The following table shows pin assignments in the VGA connector:

| Pin<br>Number | 15-pin Side of the<br>Connected Signal Cable |
|---------------|----------------------------------------------|
| 1             | Video-Red                                    |
| 2             | Video-Green                                  |
| 3             | Video-Blue                                   |
| 4             | GND                                          |
| 5             | Self-test                                    |
| 6             | GND-R                                        |
| 7             | GND-G                                        |
| 8             | GND-B                                        |
| 9             | Computer 5V/3.3V                             |
| 10            | GND-sync                                     |
| 11            | GND                                          |
| 12            | DDC data                                     |
| 13            | H-sync                                       |
| 14            | V-sync                                       |
| 15            | DDC clock                                    |