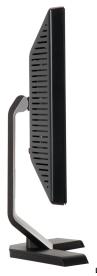

ckets                      | Attach the optional Dell Soundbar.                                     |
| 3 | Barcode serial number label                          | Refer to this label if you need to contact Dell for technical support. |
| 4 | Regulatory rating label                              | List the regulatory approvals.                                         |
| 5 | Stand removal button                                 | Press to release the stand.                                            |
| 6 | VESA mounting holes ( 100mm - behind attached stand) | Use to mount monitor.                                                  |
| 7 | Cable holder                                         | Help organize cables by passing them through the holder.               |

# Side View



Right side



Left side

# **Bottom View**



| 1 | ı | AC power cord connector |
|---|---|-------------------------|
| 2 | 2 | VGA connector           |

## **Monitor Specifications**

#### General

Model number E178WFP

#### Flat Panel

Screen type Active matrix - TFT LCD

Screen dimensions 17 inches (17-inch diagonal viewable image size)

Preset display area:

 Horizontal
 367.2 mm(14.46 inches)

 Vertical
 229.5 mm(9.04 inches)

 Pixel pitch
 0.255 mm x 0.255 mm

Viewing angle Viewing angle 150° (vertical) typ, 160° (horizontal) typ(CR>10)

Luminance output 250 cd/m ²(typ)

Contrast ratio 600:1 (typ)

Faceplate coating Anti-glare with hard-coating 3H

Backlight 2 CCFL backlight

Response Time 8 ms typical (Black to White)

## Resolution

Horizontal scan range 30 kHz to 83 kHz (automatic)

Vertical