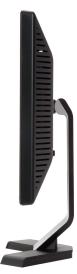

r mounting brackets                      | Attach the optional Dell Soundbar.                                     |
| 3 | Barcode serial number label                          | Refer to this label if you need to contact Dell for technical support. |
| 4 | Regulatory rating label                              | List the regulatory approvals.                                         |
| 5 | Stand removal button                                 | Press to release the stand.                                            |
| 6 | VESA mounting holes ( 100mm - behind attached stand) | Use to mount monitor.                                                  |
| 7 | Cable holder                                         | Help organize cables by passing them through the holder.               |

# Side View



Right side



Left side

# **Bottom View**



| 1 | ı | AC power cord connector |
|---|---|-------------------------|
| 2 | 2 | VGA connector           |

## **Monitor Specifications**

#### General

Model number E178WFP

#### Flat Panel

Screen type Active matrix - TFT LCD

Screen dimensions 17 inches (17-inch diagonal viewable image size)

Preset display area:

 Horizontal
 367.2 mm(14.46 inches)

 Vertical
 229.5 mm(9.04 inches)

 Pixel pitch
 0.255 mm x 0.255 mm

Viewing angle Viewing angle 150° (vertical) typ, 160° (horizontal) typ(CR>10)

Luminance output 250 cd/m ²(typ)

Contrast ratio 600:1 (typ)

Faceplate coating Anti-glare with hard-coating 3H

Backlight 2 CCFL backlight

Response Time 8 ms typical (Black to White)

## Resolution

Horizontal scan range 30 kHz to 83 kHz (automa