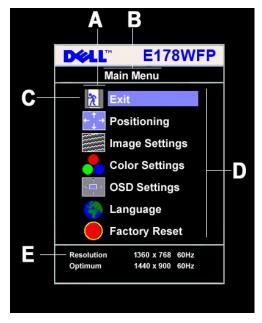

#### Using the OSD

Connecting Your Monitor Using the Front Panel Buttons Using the OSD Using the Dell™ Soundbar (Optional)