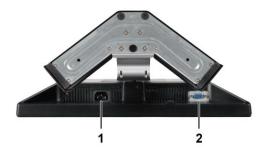

# **Bottom View**

| 1 | ı | AC power cord connector |
|---|---|-------------------------|
| 2 | 2 | VGA connector           |