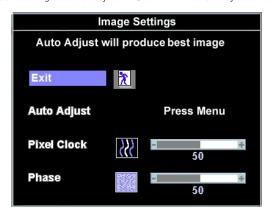

#### Using the OSD

Connecting Your Monitor Using the Front Panel Buttons Using the OSD Using the Dell™ Soundbar (Optional)