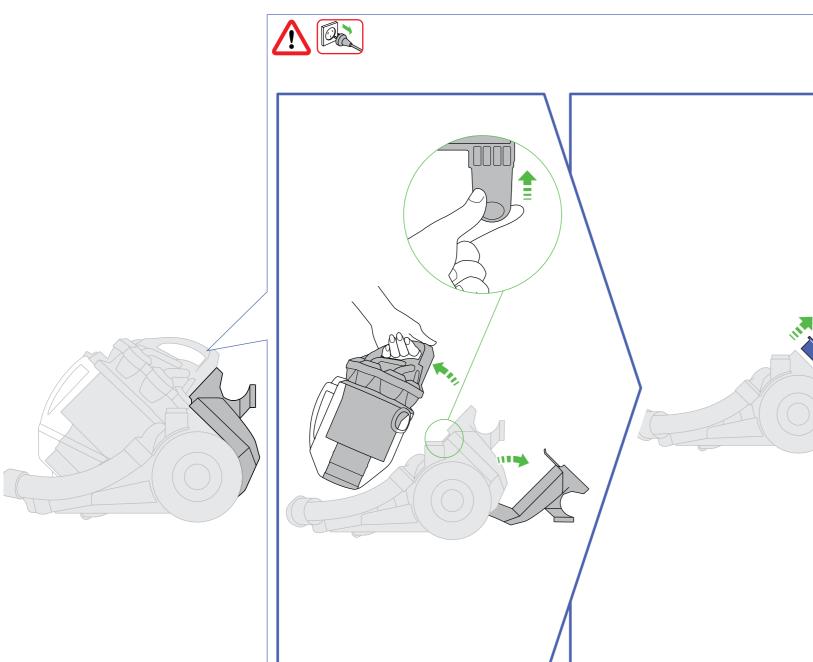

### EMPTYING THE CLEAR BIN

#### 

- Switch 'OFF' the vacuum cleaner and unplug before emptying the clear bin.
- Empty as soon as the dirt reaches the level of the MAX mark do not overfill.
  To remove the clear bin from the vacuum cleaner, press the silver button at the rear of cyclone carrying handle. To release the dirt, press the silver button on
- the front of the clear bin and separate the cyclone unit from the clear bin.
  To minimise dust/allergen contact when emptying, encase the clear bin tightly in a plastic bag and empty. Remove the clear bin carefully and seal bag tightly, dispose as normal. Emptying into a bag is recommended for people with asthma and allergies.
- Do not use the vacuum cleaner without the clear bin in place.

#### CLEANING THE CLEAR BIN

#### CAUTION:

- To remove the cyclone unit from the clear bin press the silver button on the front of the clear bin and separate the cyclone unit from the clear bin.
- Clean the clear bin with cold water only.Ensure the clear bin is completely dry before replacing.
- PLEASE NOTE:
- Do not use detergents, polishes or air fresheners to clean the clear bin.
- Do not put the clear bin in a dishwasher.

#### Clean the shroud with a cloth or dry brush to remove lint and dust.