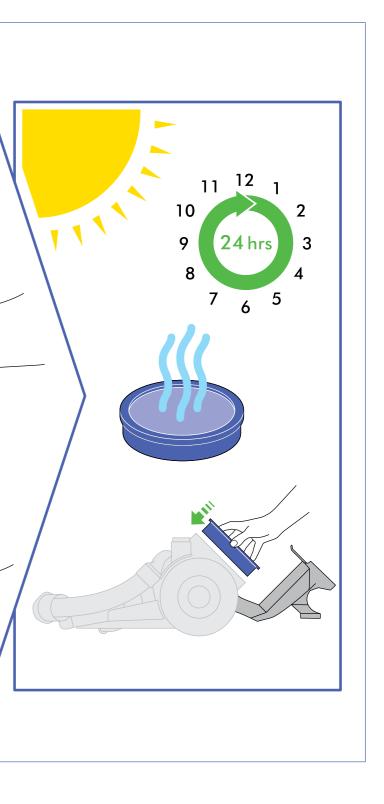

#### WASHING YOUR FILTER

DO THIS EVERY 6 MONTHS

#### 

Switch 'OFF' and unplug the vacuum cleaner before removing the filter.
 Ensure the filter is completely dry before refitting to the vacuum cleaner.
 PLEASE NOTE:
 This machine has one filter leasted as shown. It is important to show up.

This machine has one filter, located as shown. It is important to check your filter regularly and wash at least every 6 months according to instructions, to maintain performance.

- After washing please leave for 24 hours to dry completely.
- The filter may require more frequent washing if vacuuming fine dust.
- Do not use detergents to clean the filter.
- Do not put the filter in a dishwasher, washing machine, tumble dryer, oven, microwave or near a naked flame.
- Register for a filter wash reminder by email (Australia only); customercare@dyson.com.au