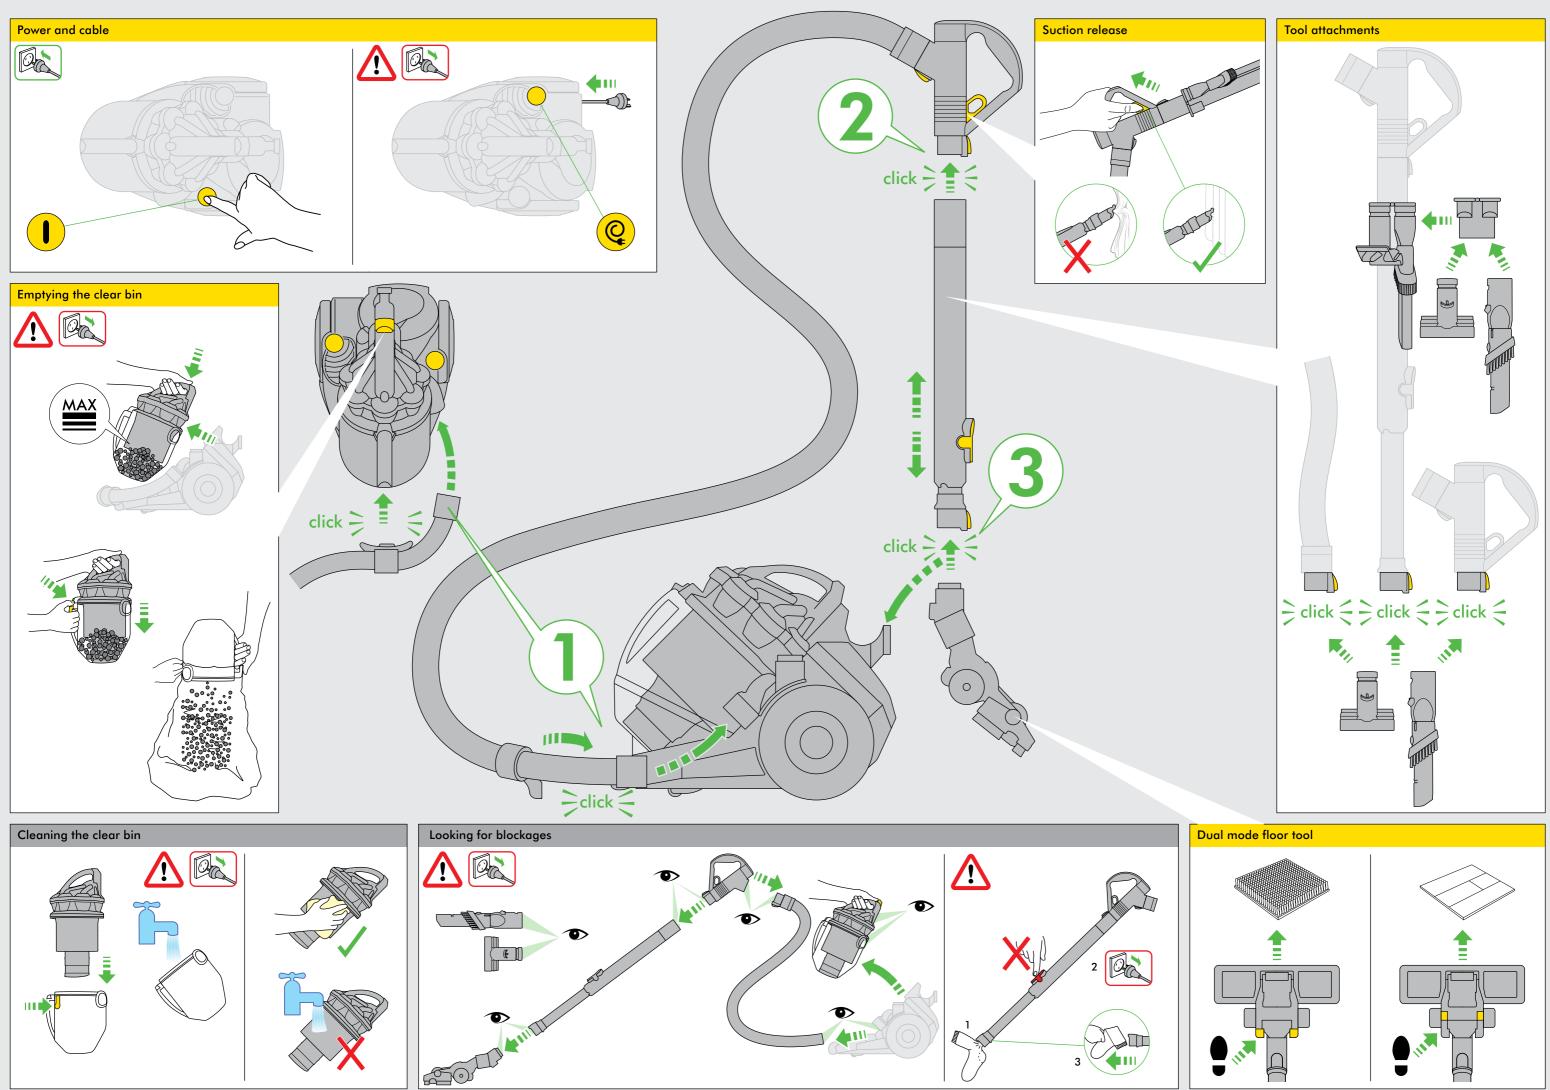

### EMPTYING THE CLEAR BIN

#### 

- Switch 'OFF' the vacuum cleaner and unplug before emptying the clear bin.
- Empty as soon as the dirt reaches the level of the MAX mark do not overfill.
  To remove the clear bin from the vacuum cleaner, press the silver button at the rear of cyclone carrying handle. To release the dirt, press the silver button on
- the front of the clear bin and separate the cyclone unit from the clear bin.
  To minimise dust/allergen contact when emptying, encase the clear bin tightly in a plastic bag and empty. Remove the clear bin carefully and seal bag tightly, dispose as normal. Emptying into a bag is recommended for people with asthma and allergies.
- Do not use the vacuum cleaner without the clear bin in place.

#### CLEANING THE CLEAR BIN

#### CAUTION:

- To remove the cyclone unit from the clear bin press the silver button on the front of the clear bin and separate the cyclone unit from the clear bin.
- Clean the clear bin with cold water only.Ensure the clear bin is completely dry before replacing.
- PLEASE NOTE:
- Do not use detergents, polishes or air fresheners to clean the clear bin.
- Do not put the clear bin in a dishwasher.

#### Clean the shroud with a cloth or dry brush to remove lint and dust.

#### WASHING YOUR FILTER

DO THIS EVERY 6 MONTHS

#### 

Switch 'OFF' and unplug the vacuum cleaner before removing the filter.
 Ensure the filter is completely dry before refitting to the vacuum cleaner.
 PLEASE NOTE:
 This machine has one filter leasted as shown. It is important to show up.

This machine has one filter, located as shown. It is important to check your filter regularly and wash at least every 6 months according to instructions, to maintain performance.

- After washing please leave for 24 hours to dry completely.
- The filter may require more frequent washing if vacuuming fine dust.
- Do not use detergents to clean the filter.
- Do not put the filter in a dishwasher, washing machine, tumble dryer, oven, microwave or near a naked flame.
- Register for a filter wash reminder by email (Australia only); customercare@dyson.com.au

#### LOOKING FOR BLOCKAGES

#### 

- Switch 'OFF' and unplug the vacuum cleaner before checking for blockages.
   Beware of sharp objects when clearing blockages.
- Refit all parts of the vacuum cleaner securely before using.
- PLEASE NOTE:
- Clearing blockages is not covered by your vacuum cleaner's limited guarantee. If any part of your vacuum cleaner becomes blocked, it may overheat and then automatically shut 'OFF'. Unplug the vacuum cleaner and leave to cool down. Clear blockage before restarting.
- Large items may block the tools or wand inlet, if this happens switch the vacuum cleaner 'OFF' and unplug the vacuum cleaner before removing the blockage. Do not operate the wand release catch.