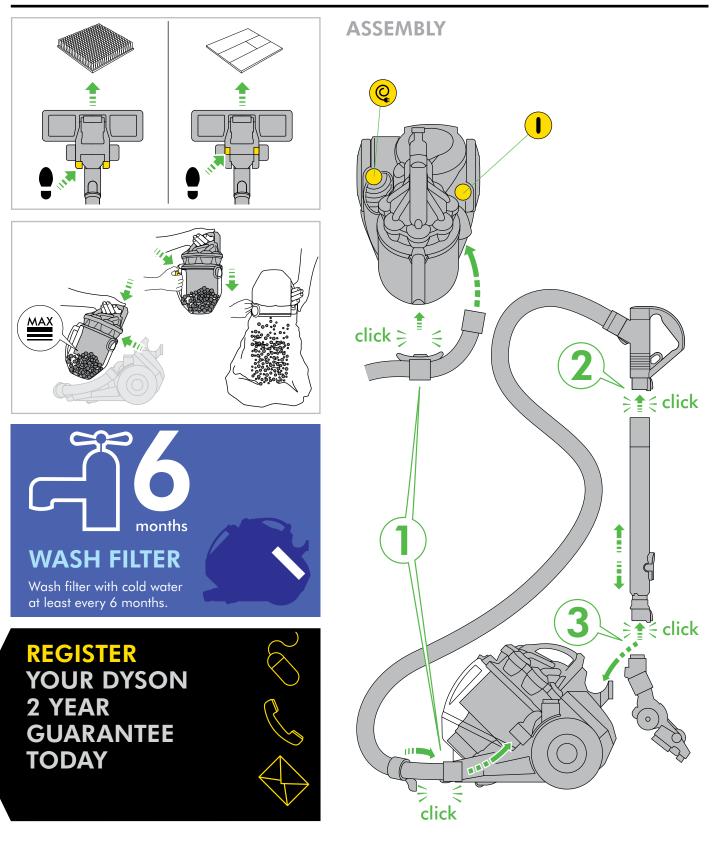

### EMPTYING THE CLEAR BIN

#### 

- Switch 'OFF' the vacuum cleaner and unplug before emptying the clear bin.
- Empty as soon as the dirt reaches the level of the MAX mark do not overfill.
  To remove the clear bin from the vacuum cleaner, press the silver button at the rear of cyclone carrying handle. To release the dirt, press the silver button on
- the front of the clear bin and separate the cyclone unit from the clear bin.
  To minimise dust/allergen contact when emptying, encase the clear bin tightly in a plastic bag and empty. Remove the clear bin carefully and seal bag tightly, dispose as normal. Emptying into a bag is recommended for people with asthma and allergies.
- Do not use the vacuum cleaner without the clear bin in place.

#### CLEANING THE CLEAR BIN

#### CAUTION:

- To remove the cyclone unit from the clear bin press the silver button on the front of the clear bin and separate the cyclone unit from the clear bin.
- Clean the clear bin with cold water only.Ensure the clear bin is completely dry before replacing.
- PLEASE NOTE:
- Do not use detergents, polishes or air fresheners to clean the clear bin.
- Do not put the clear bin in a dishwasher.

#### Clean the shroud with a cloth or dry brush to remove lint and dust.

#### WASHING YOUR FILTER

DO THIS EVERY 6 MONTHS

#### 

Switch 'OFF' and unplug the vacuum cleaner before removing the filter.
 Ensure the filter is completely dry before refitting to the vacuum cleaner.
 PLEASE NOTE:
 This machine has one filter leasted as shown. It is important to show up.

This machine has one filter, located as shown. It is important to check your filter regularly and wash at least every 6 months according to instructions, to maintain performance.

- After washing please leave for 24 hours to dry completely.
- The filter may require more frequent washing if vacuuming fine dust.
- Do not use detergents to clean the filter.
- Do not put the filter in a dishwasher, washing machine, tumble dryer, oven, microwave or near a naked flame.
- Register for a filter wash reminder by email (Australia only); customercare@dyson.com.au

#### LOOKING FOR BLOCKAGES

#### 

- Switch 'OFF' and unplug the vacuum cleaner before checking for blockages.
   Beware of sharp objects when clearing blockages.
- Refit all parts of the vacuum cleaner securely before using.
- PLEASE NOTE:
- Clearing blockages is not covered by your vacuum cleaner's limited guarantee. If any part of your vacuum cleaner becomes blocked, it may overheat and then automatically shut 'OFF'. Unplug the vacuum cleaner and leave to cool down. Clear blockage before restarting.
- Large items may block the tools or wand inlet, if this happens switch the vacuum cleaner 'OFF' and unplug the vacuum cleaner before removing the blockage. Do not operate the wand release catch.