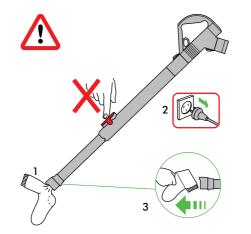

# ▲ WARNING

TO REDUCE THE RISK OF FIRE, ELECTRIC SHOCK, OR INJURY:

- Do not leave the Dyson vacuum cleaner when plugged in. Unplug from socket when not in use and before 1. servicing.
- 2. Do not use outdoors or on wet surfaces. Suitable for dry locations only. Do not use to pick up water.
- 3. Do not allow to be used as a toy. Close attention is necessary when used by or near children. Children should be supervised to ensure that they do not play with the Dyson vacuum cleaner.
- This Dyson vacuum cleaner is not intended for use by young children or infirm persons with reduced physical, 4. sensory or reasoning capabilities, or lack of experience and knowledge, unless they have been given supervision or instruction by a responsible person concerning use of the Dyson vacuum cleaner to ensure that they can use the Dyson vacuum cleaner safely.
- 5. not disassemble the Dyson vacuum cleaner as incorrect reassembly may result in an electric shock or fire.
- Do not use with a damaged cable or plug. If the Dyson vacuum cleaner is not working as it should, has been 6. dropped, damaged, left outdoors, or dropped into water, do not use and contact the Dyson Customer Care in order to avoid a hazard.
- 7. Do not pull or carry by the cable, use the cable as a handle, close a door on the cable, or pull the cable around sharp edges or corners. Do not run the Dyson vacuum cleaner over the cable. Keep the cable away from heated surfaces. To avoid a tripping hazard rewind the cable when not in use.
- Always extend the cable to the red line but do not stretch or tug the cable. 8.
- 9. Do not unplug by pulling on the cable. To unplug, grasp the plug, not the cable.
- 10. Do not handle the plug or Dyson vacuum cleaner with wet hands.
- Do not put any object into openings. Do not use with any opening blocked; keep free of dust, lint, hair, and anything 11 that may reduce airflow.
- 12. Keep hair, loose clothing, fingers, and all parts of body away from openings and moving parts, such as the brush bar. Do not point the hose, wand or tools at your eyes or ears or put them in your mouth.
- 13. Turn off all controls before unplugging.
- 14.
- 15. may be present.
- Do not pick up anything that is burning or smoking, such as cigarettes, matches, or hot ashes. 16.
- Do not use without the clear bin and filter in place. 17.
- 18. Hold the plug when rewinding onto the cable reel. Do not allow the plug to whip when rewinding.
- 19. The use of an extension cable is not recommended.

## **READ AND SAVE THESE INSTRUCTIONS**

THIS DYSON VACUUM CLEANER IS INTENDED FOR HOUSEHOLD USE ONLY

Do not use nea

naked flame

Do not pull on the cable

Do not run ove the cable

Do not store nea heat sources

Do not pick up water or liquids

Do not pick up burning objects

Do not use above you on the stairs