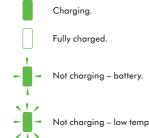

#### TROUBLESHOOTING - DYSON HANDHELD VACUUM

Charged.

Filter missing/filter fitted incorrectly.