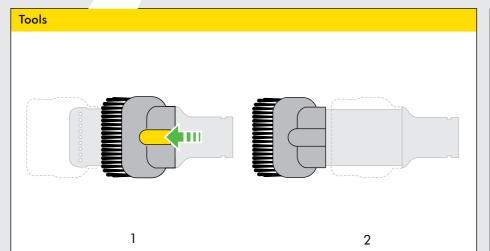

#### **CLEANING THE CLEAR BIN**

Ensure the clear bin is completely dry before replacing.

- To remove the clear bin, push the release button on the underside of the Dyson handheld vacuum as shown
- Use only cold water to clean the clear bin. Do not use detergents, polishes or
- Do not put the clear bin in a dishwasher