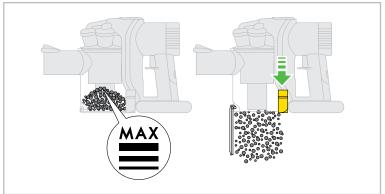

#### CAUTION: ⚠

- Switch off the Dyson handheld vacuum and disconnect from charger before
- Empty as soon as the dirt reaches the level of the MAX mark do not overfill.
- To release the dirt, push the button at the side of the clear bin as shown