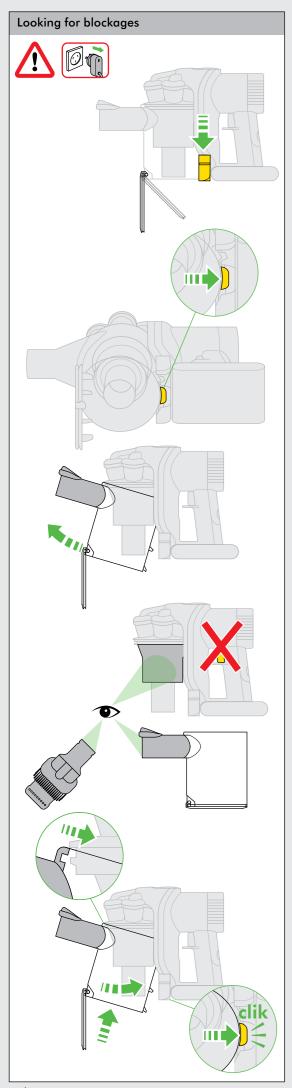

#### LOOKING FOR BLOCKAGES

#### ⚠ CAUTION:

- Switch off the Dyson handheld vacuum and disconnect from charger before looking for blockages
- Beware of sharp objects when clearing blockages.
- Refit all parts of the Dyson handheld vacuum securely before using.

- Clearing blockages is not covered by the Dyson handheld vacuum's guarantee. If any part of the Dyson handheld vacuum becomes blocked, it may overheat and then automatically shut off.
- Unplug the Dyson handheld vacuum and leave to cool down. Clear blockage before restarting