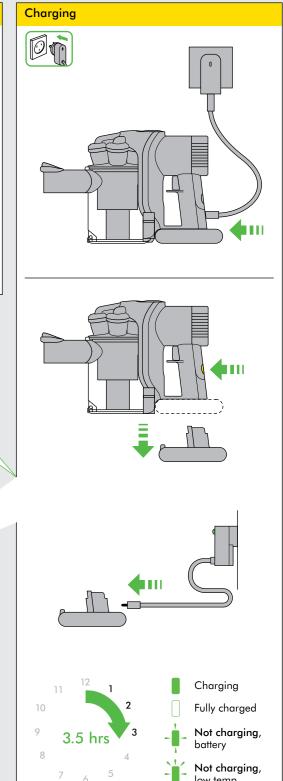

#### CHARGING AND STORING THE DYSON HANDHELD VACUUM

The Dyson handheld vacuum will turn off if the battery temperature is below 3°C. This is designed to protect the motor and battery of your product. Do not charge the Dyson handheld vacuum and then move it to an area with a temperature below 3°C for storage purposes