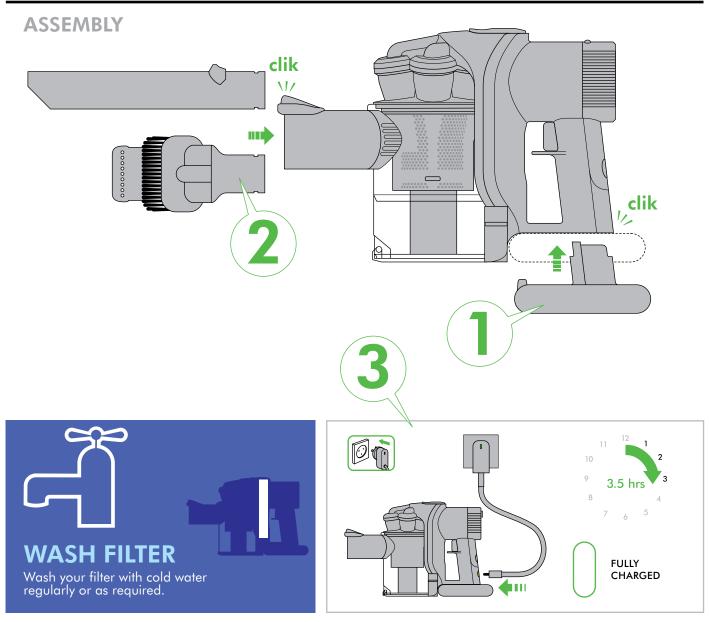

# IMPORTANT! WASH FILTER

6

# **IMPORTANT!** WASH FILTER

Wash your filter with cold water regularly or as required.

Register for a filter wash reminder by email (Australia only); customercare@dyson.com.au