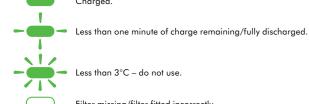

#### TROUBLESHOOTING - DYSON HANDHELD VACUUM

Charged.

Filter missing/filter fitted incorrectly.