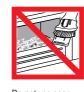

#### ⚠

- Dirt and debris may be released from the Dyson handheld vacuum if it is turned upside down. Ensure the Dyson handheld vacuum remains upright in use and
- Do not operate the Dyson handheld vacuum while checking for blockages.
- Do not carry out any maintenance or repair work other than that shown in this Dyson Operating Manual or advised by the Dyson Customer Care Helpline.
- This Dyson handheld vacuum is designed for domestic indoor and car use only. Do not use it while the car is in motion or while driving.
- Do not press down on the nozzle with excessive force when using the Dyson handheld vacuum as this may cause damage.
- If the motor overheats, the Dyson handheld vacuum will cut out automatically. Leave it to cool for at least an hour and check for blockages before restarting.
- Fine dirt such as flour or plaster dust should only be vacuumed in very small
- Consult your flooring manufacturer's recommended instructions before vacuuming and caring for your flooring, rugs and carpet.