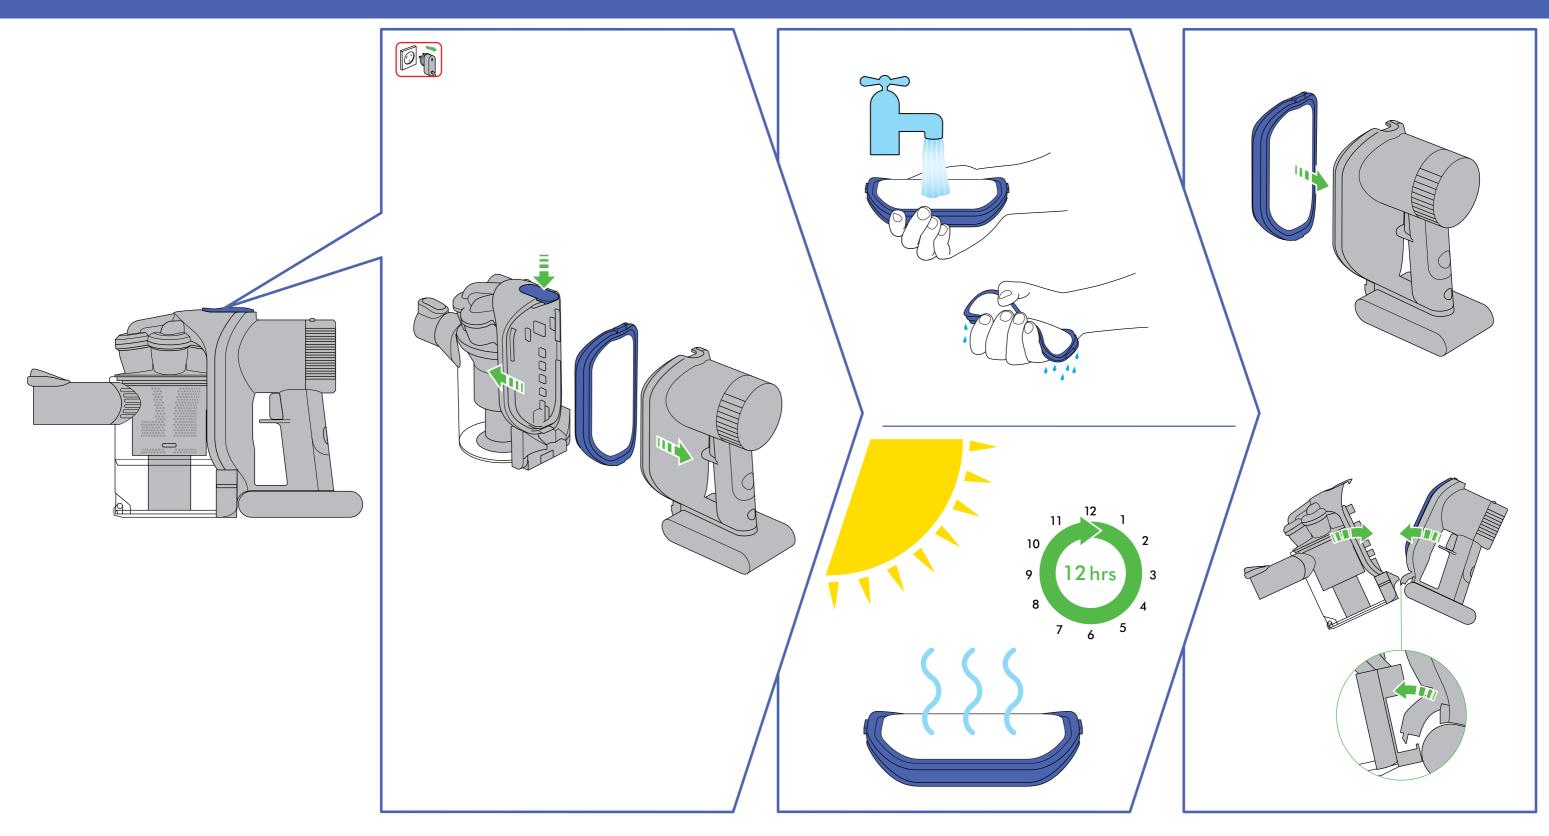

# IMPORTANT! WASH FILTER

6

#### **CLEANING THE CLEAR BIN**

Ensure the clear bin is completely dry before replacing.

- To remove the clear bin, push the release button on the underside of the Dyson handheld vacuum as shown
- Use only cold water to clean the clear bin. Do not use detergents, polishes or
- Do not put the clear bin in a dishwasher

#### **WASHING THE FILTER**

#### ◬

#### CAUTION:

- Switch 'OFF' and disconnect from charger before removing the filter.
- Ensure filter is completely dry before refitting to the Dyson handheld vacuum

- This Dyson handheld vacuum has one filter, located as shown. It is important to check your filter and wash with cold water regularly or as required, to maintain performance. Please leave to dry completely for 12 hours.
- The filter may require more frequent washing if vacuuming fine dust.
- Do not use detergents to clean the filter.
- Do not put the filter in the dishwasher, washing machine, tumble dryer, oven, microwave or near an open flame

#### LOOKING FOR BLOCKAGES

#### ⚠ CAUTION:

- Switch off the Dyson handheld vacuum and disconnect from charger before looking for blockages
- Beware of sharp objects when clearing blockages.
- Refit all parts of the Dyson handheld vacuum securely before using.

- Clearing blockages is not covered by the Dyson handheld vacuum's guarantee. If any part of the Dyson handheld vacuum becomes blocked, it may overheat and then automatically shut off.
- Unplug the Dyson handheld vacuum and leave to cool down. Clear blockage before restarting