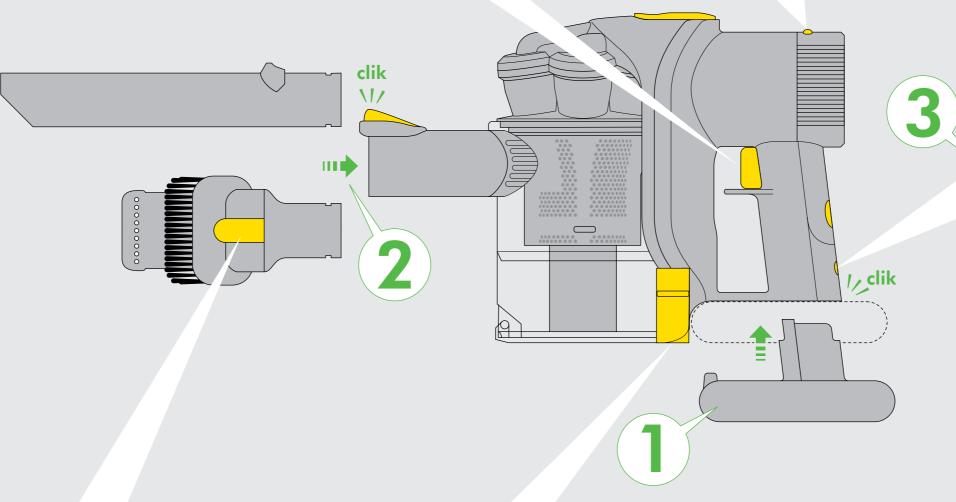

ce air flow.
- Keep hair, loose clothing, fingers and all parts of body away from openings and moving parts.
- Use extra care when cleaning on stairs.
- Use only the charger supplied with the product to recharge.
- Do not charge the unit outdoors, in a bathroom or where it may be wet.
- Do not handle charger, including the charger plug and the charger terminals with wet hands.
- Do not unplug the charger by pulling on the cable. To unplug, grasp the plug, not the cable.
- Do not incinerate the Dyson handheld vacuum even if it is severely damaged. The batteries may explode in a fire.
- Do not use with an extension cable.
- Unplug the charger from the supply before maintenance.

# SAVE THESE INSTRUCTIONS

THIS HANDHELD VACUUM IS INTENDED FOR DOMESTIC HOUSEHOLD AND CAR USE ONLY.























# IMPORTANT! WASH FILTER







6

#### USING THE DYSON HANDHELD VACUUM

#### ⚠

- Dirt and debris may be released from the Dyson handheld vacuum if it is turned upside down. Ensure the Dyson handheld vacuum remains upright in use and
- Do not operate the Dyson handheld vacuum while checking for blockages.
- Do not carry out any maintenance or repair work other than that shown in this Dyson Operating Manual or advised by the Dyson Customer Care Helpline.
- This Dyson handheld vacuum is designed for domestic indoor and car use only. Do not use it while the car is in motion or while driving.
- Do not press down on the nozzle with excessive force when using the Dyson handheld vacuum as this may cause damage.
- If the motor overheats, the Dyson handheld vacuum will cut out automatica