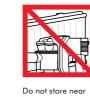

#### CHARGING AND STORING THE DYSON HANDHELD VACUUM

The Dyson handheld vacuum will turn off if the battery temperature is below 3°C. This is designed to protect the motor and battery of your product. Do not charge the Dyson handheld vacuum and then move it to an area with a temperature below 3°C for storage purposes