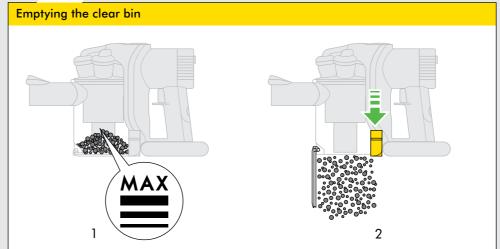

#### EMPTYING THE CLEAR BIN

#### CAUTION: ⚠

- Switch off the Dyson handheld vacuum and disconnect from charger before
- Empty as soon as the dirt reaches the level of the MAX mark do not overfill.
- To release the dirt, push the button at the side of the clear bin as shown

Do not use the Dyson handheld vacuum without the clear bin in place.