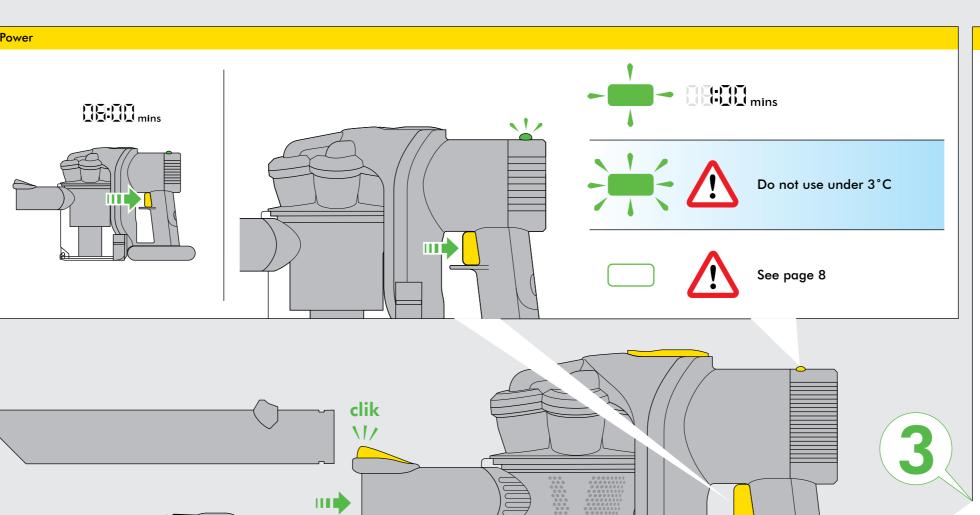

#### CHARGING AND STORING THE DYSON HANDHELD VACUUM

The Dyson handheld vacuum will turn off if the battery temperature is below 3°C. This is designed to protect the motor and battery of your product. Do not charge the Dyson handheld vacuum and then move it to an area with a temperature below 3°C for storage purposes