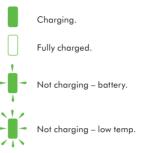

t and then automatically shut off.
- Unplug the Dyson handheld vacuum and leave to cool down. Clear blockage before restarting

#### **CLEARING BRUSH BAR OBSTRUCTIONS**

#### Λ CAUTION

Switch off the Dyson handheld vacuum and disconnect from charger before clearing brush bar obstructions. If your brush bar is obstructed, it may stop spinning. If this happens you will need to remove the brush bar as shown and clear any obstructing debris.

#### CHARGING AND STORING THE DYSON HANDHELD VACUUM

The Dyson handheld vacuum will turn off if the battery temperature is below 3°C. This is designed to protect the motor and battery of the product. Do not charge the Dyson handheld vacuum and then move it to an area with a temperature below 3°C for storage purposes.

#### **TROUBLESHOOTING – CHARGER**



#### **BATTERY SAFETY INSTRUCTIONS**

Use only Dyson batteries and charging unit for the Dyson handheld vacuum. The battery is a sealed unit and under normal circumstances poses no safety concerns. In the unlikely event that liquid leaks from the battery, do not touch the liquid and observe the following precautions:

- Skin contact can cause irritation. Wash with soap and water. Inhalation - can cause respiratory irritation. Expose to fresh air and seek medical advice.
- Eye contact can cause irritation. Immediately flush eyes thoroughly with water for at least 15 minutes. Seek medical attention
- Disposal wear gloves to handle the battery and dispose of immediately following local ordinances or regulations.

#### CAUTION: ⚠

The battery used in this device may present a risk of fire or