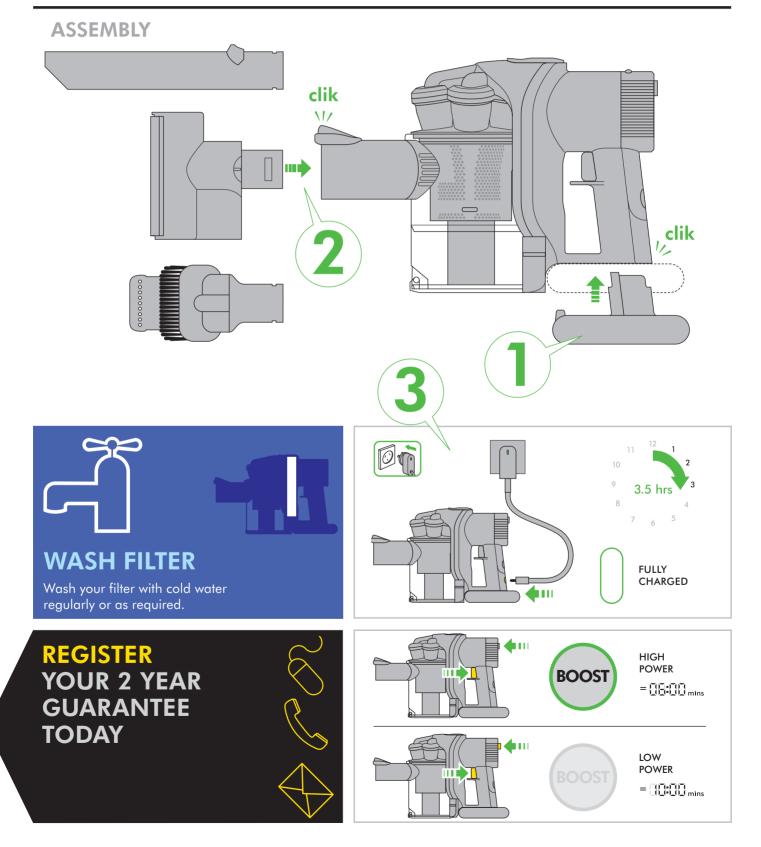

# **IMPORTANT!** WASH FILTER

Wash your filter with cold water regularly or as required.

# **IMPORTANT!** WASH FILTER

Wash your filter with cold water regularly or as required.

Register for a filter wash reminder by email (Australia only): customercare@dyson.com.au