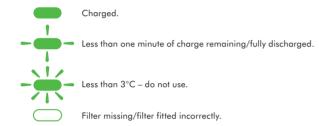

#### CHARGING AND STORING THE DYSON HANDHELD VACUUM

The Dyson handheld vacuum will turn off if the battery temperature is below 3°C. This is designed to protect the motor and battery of the product. Do not charge the Dyson handheld vacuum and then move it to an area with a temperature below 3°C for storage purposes.