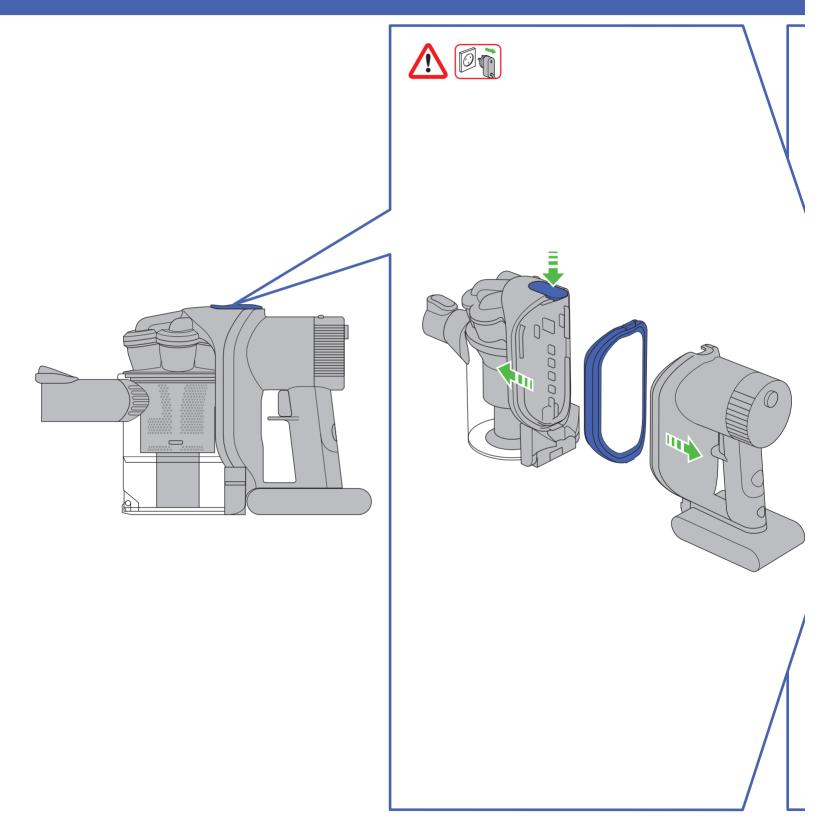

### WASHING THE FILTER

#### CAUTION $\mathbf{\Lambda}$

- Switch 'OFF' and disconnect from charger before removing the filter. Ensure filter is completely dry before refitting to the Dyson handheld vacuum.
- PLEASE NOTE: This Dyson handheld vacuum has one filter, located as shown. It is important to check your filter and wash with cold water regularly or as required, to maintain performance. Please leave to dry completely for 12 hours.
- The filter may require more frequent washing if vacuuming fine dust.
- Do not use detergents to clean the filter. Do not put the filter in the dishwasher, washing machine, tumble dryer, oven, microwave or near an open flame