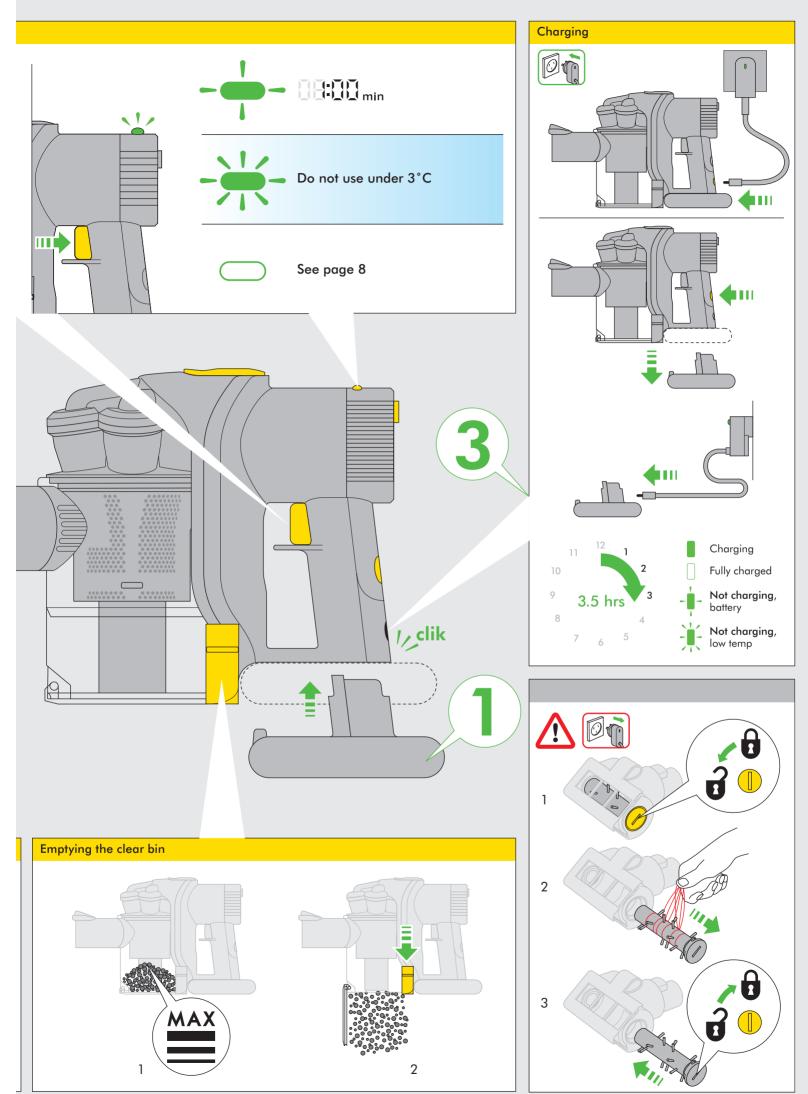

#### CHARGING AND STORING THE DYSON HANDHELD VACUUM

The Dyson handheld vacuum will turn off if the battery temperature is below 3°C. This is designed to protect the motor and battery of the product. Do not charge the Dyson handheld vacuum and then move it to an area with a temperature below 3°C for storage purposes.

#### **TROUBLESHOOTING – CHARGER**

### **EMPTYING THE CLEAR BIN**

#### ⚠ CAUTION

- Switch off the Dyson handheld vacuum and disconnect from charger before emptying the clear bin
- Empty as soon as the dirt reaches the level of the MAX mark do not overfill. To release the dirt, push the button at the side of the clear bin as shown.
- PLEASE NOTE Do not use the Dyson handheld vacuum without the clear bin in place.

#### ⚠ CAUTION

- Ensure the clear bin is completely dry before replacing PLEASE NOTE
- To remove the clear bin, push the release button on the underside of the Dyson handheld vacuum as shown
- Use only cold water to clean the clear bin. Do not use detergents, polishes or air
- Do not put the clear bin in a dishwasher.