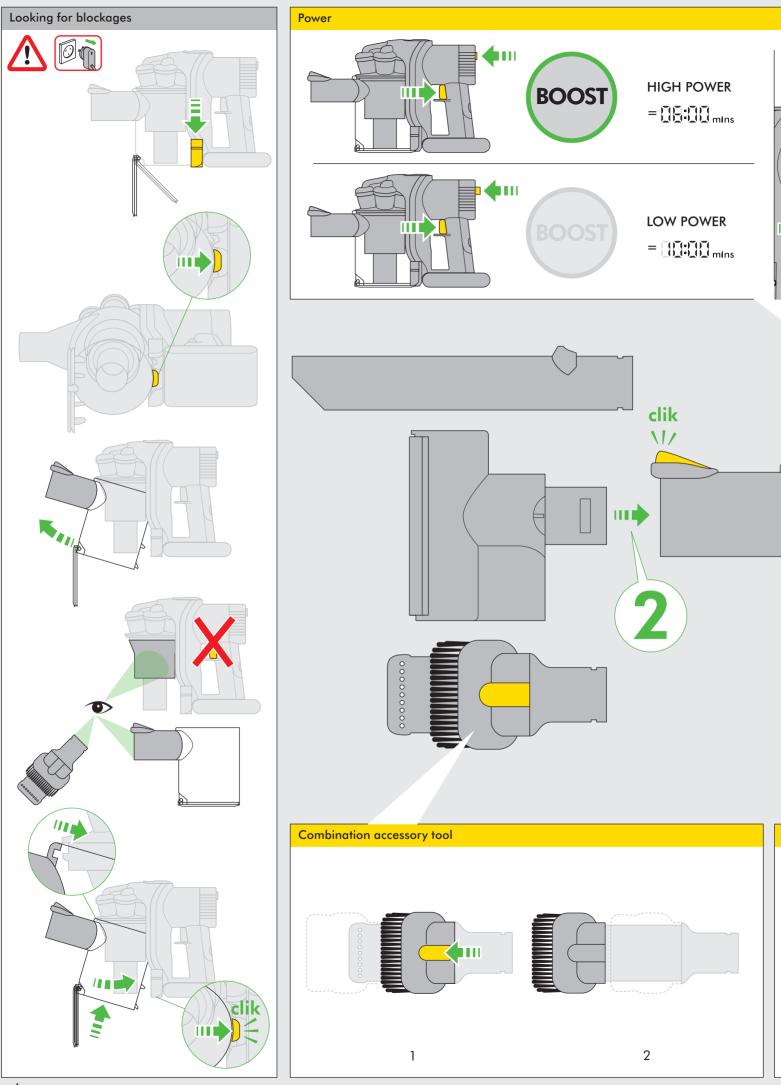

## LOOKING FOR BLOCKAGES

#### $\triangle$ CAUTION

- Switch off the Dyson handheld vacuum and disconnect from charger before looking for blockages.
- Beware of sharp objects when clearing blockages.
- Refit all parts of the Dyson handheld vacuum securely before using. PLEASE NOTE:
- Clearing blockages is not covered by the Dyson handheld vacuum's guarantee. If any part of the Dyson handheld vacuum becomes blocked, it may overheat and then automatically shut off.
- Unplug the Dyson handheld vacuum and leave to cool down. Clear blockage before restarting

#### **CLEARING BRUSH BAR OBSTRUCTIONS**

#### Λ CAUTION

Switch off the Dyson handheld vacuum and disconnect from charger before clearing brush bar obstructions. If your brush bar is obstructed, it may stop spinning. If this happens you will need to remove the brush bar as shown and clear any obstructing debris.

### **EMPTYING THE CLEAR BIN**

#### ⚠ CAUTION

- Switch off the Dyson handheld vacuum and disconnect from charger before emptying the clear bin
- Empty as soon as the dirt reaches the level of the MAX mark do not overfill. To release the dirt, push the button at the side of the clear bin as shown.
- PLEASE NOTE Do not use the Dyson handheld vacuum without the clear bin in place.

### WASHING THE FILTER

#### CAUTION $\mathbf{\Lambda}$

- Switch 'OFF' and disconnect from charger before removing the filter. Ensure filter is completely dry before refitting to the Dyson handheld vacuum.
- PLEASE NOTE: This Dyson handheld vacuum has one filter, located as shown. It is important to check your filter and wash with cold water regularly or as required, to maintain performance. Please leave to dry completely for 12 hours.
- The filter may require more frequent washing if vacuuming fine dust.
- Do not use detergents to clean the filter. Do not put the filter in the dishwasher, washing machine, tumble dryer, oven, microwave or near an open flame