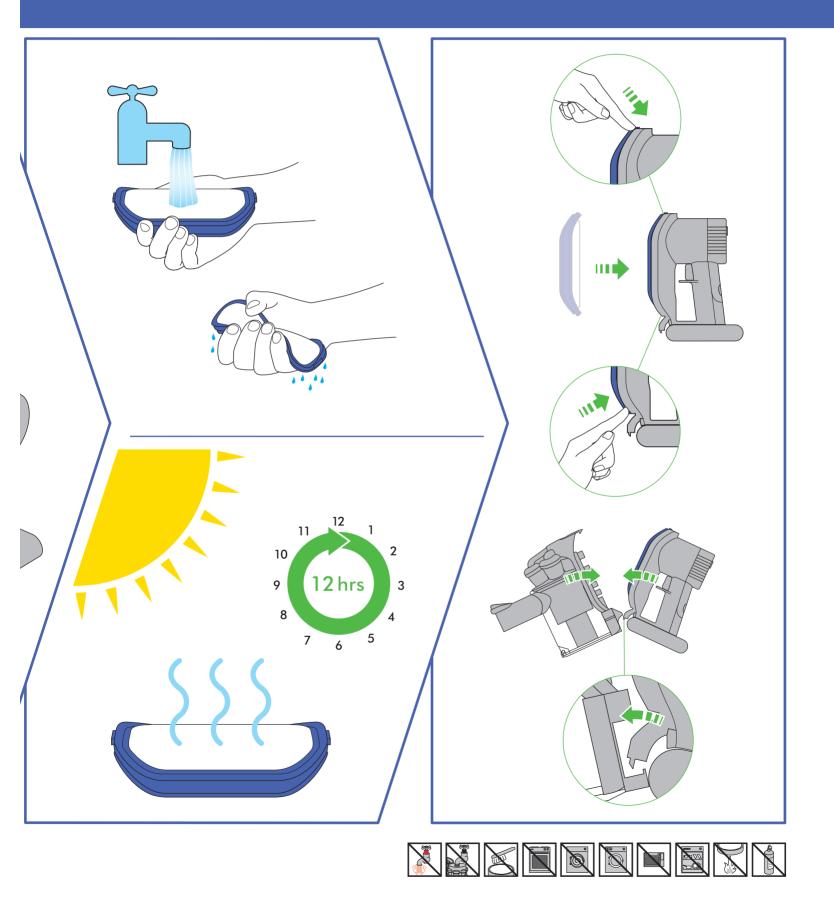

### WASHING THE FILTER

#### CAUTION $\mathbf{\Lambda}$

- Switch 'OFF' and disconnect from charger before removing the filter. Ensure filter is completely dry before refitting to the Dyson handheld vacuum.
- PLEASE NOTE: This Dyson handheld vacuum has one filter, located as shown. It is important to check your filter and wash with cold water regularly or as required, to maintain performance. Please leave to dry completely for 12 hours.
- The filter may require more frequent washing if vacuuming fine dust.
- Do not use detergents to clean the filter. Do not put the filter in the dishwasher, washing machine, tumble dryer, oven, microwave or near an open flame