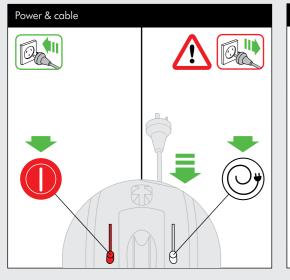

#### OPERATION

- Always extend the cable fully to the red tape before use.
- Plug the appliance into the mains electricity supply.
- To switch 'ON' or 'OFF' press the red power button, located as shown.
- After use, unplug the appliance, retract the cable safely, and put the appliance away.
- Switch 'OFF' the appliance and unplug before:
- Changing or using tools.
- Removing the hose or airway inspection parts.