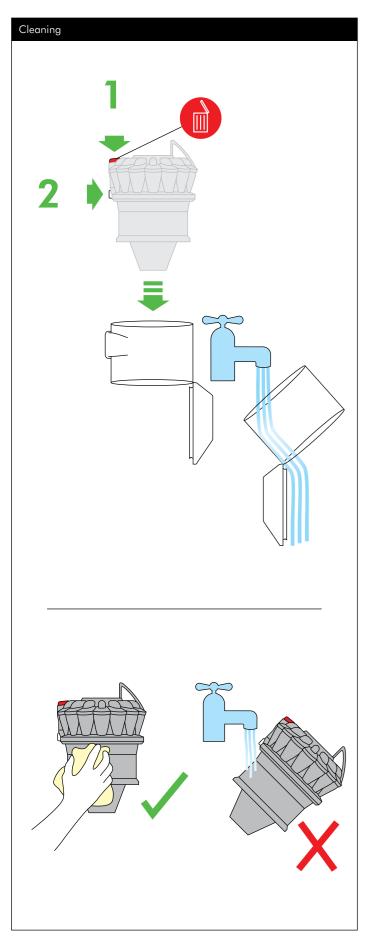

#### CLEANING THE CLEAR BIN

- To remove the cyclone and clear bin unit, push the release button to the side of the carrying handle, as shown.
- To separate the cyclone unit from the clear bin press the red bin release button
  to open the bin base. This exposes a small silver button behind the red opening
  mechanism. Press the silver button and separate the cyclone unit from the
  clear bin.
- Clean the clear bin with cold water only.
- Ensure the clear bin is completely dry before replacing.
- Do not use detergents, polishes or air fresheners to clean the clear bin.
- Do not put the clear bin in a dishwasher.
- Do not immerse the whole cyclone in water or pour water into the cyclones.
- Clean the cyclone shroud with a dry cloth or dry brush to remove lint and dust.

#### WASHING YOUR FILTER

- Your appliance has one washable filter, located as shown on page 6 of this Dyson Operating Manual.
- Check and wash the filter regularly or as required according to instructions to maintain performance.
- Switch 'OFF' and unplug before checking or removing the filter.
- Wash the filter with cold water only. Do not use detergents. Hold under a tap and run water through the open end. Turn upside down and tap out.
- Squeeze and twist with both hands to make sure the excess water is removed.
- Run water over the outside of the filter.
- Squeeze and twist with both hands to make sure the excess water is removed.
- Place the filter on its side to dry completely.
- Do not put the filter in a dishwasher, washing machine, tumble dryer, oven, microwave or near a naked flame.
- IMPORTANT: After washing please leave for at least 24 hours to dry completely