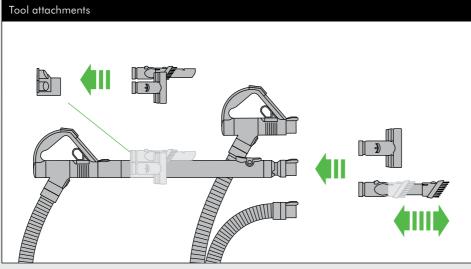

#### OPERATION

- Always extend the cable fully to the red tape before use.
- Plug the appliance into the mains electricity supply.
- To switch 'ON' or 'OFF' press the red power button, located as shown.
- After use, unplug the appliance, retract the cable safely, and put the appliance away.
- Switch 'OFF' the appliance and unplug before:
- Changing or using tools.
- Removing the hose or airway inspection parts.