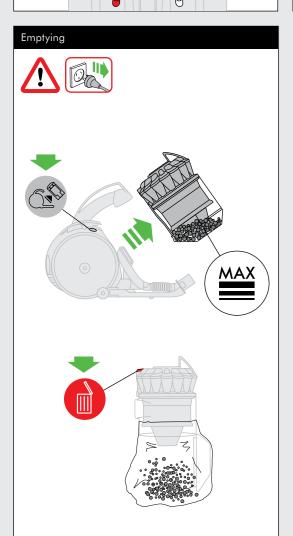

#### **EMPTYING THE CLEAR BIN**

- Empty as soon as the dirt reaches the level of the MAX mark do not overfill.
- Switch 'OFF' and unplug before emptying the clear bin.

  T
- To remove the cyclone and clear bin unit, push the release button to the side of the carrying handle, as shown.
- To release the dirt, press the red bin release button.
- To minimise dust/allergen contact when emptying, encase the clear bin tightly in a plastic bag and empty.
- Remove the clear bin carefully.
- Seal the bag tightly, dispose as normal.