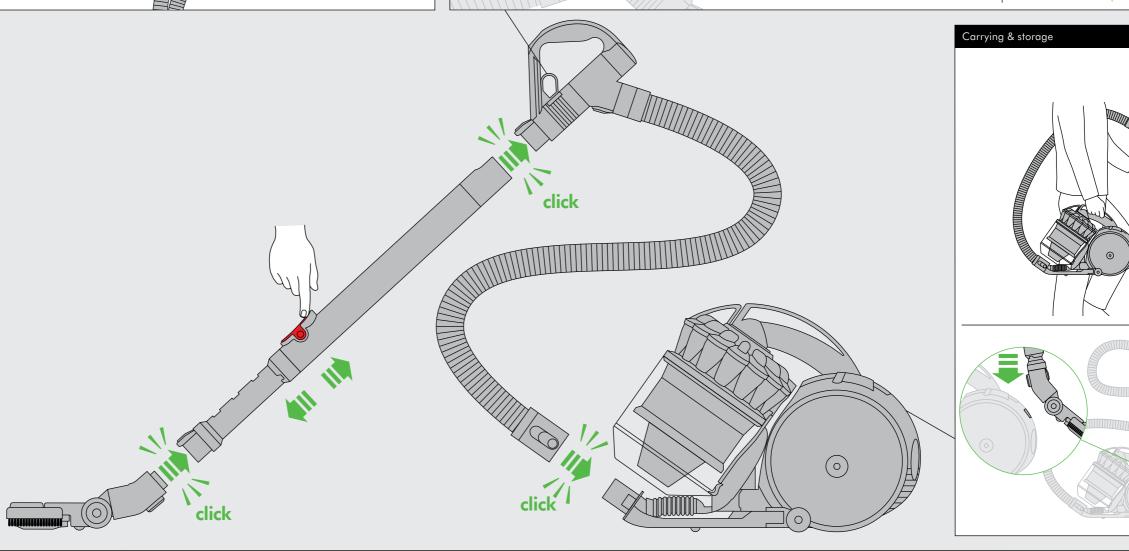

#### CARRYING THE APPLIANCE

- Carry the appliance by the main handle on the body.
- Do not press the cyclone release button or shake the appliance when carrying or the cyclone could disengage, fall off and cause injury.