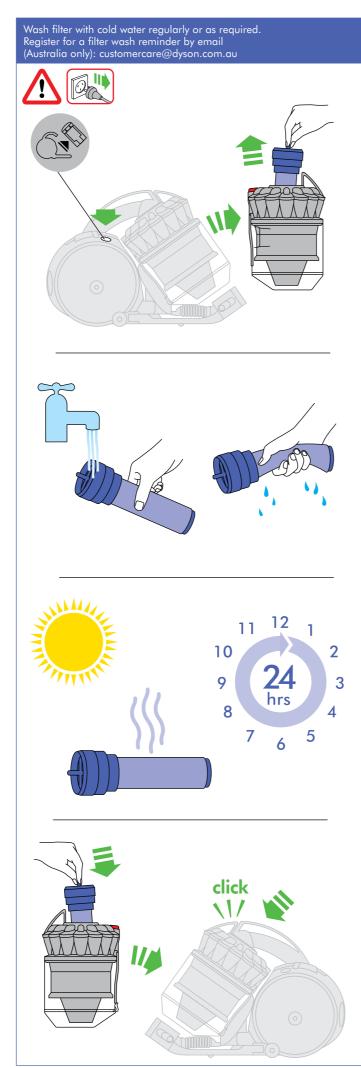

#### WASHING YOUR FILTER

- Your appliance has one washable filter, located as shown on page 6 of this Dyson Operating Manual.
- Check and wash the filter regularly or as required according to instructions to maintain performance.
- Switch 'OFF' and unplug before checking or removing the filter.
- Wash the filter with cold water only. Do not use detergents. Hold under a tap and run water through the open end. Turn upside down and tap out.
- Squeeze and twist with both hands to make sure the excess water is removed.
- Run water over the outside of the filter.
- Squeeze and twist with both hands to make sure the excess water is removed.
- Place the filter on its side to dry completely.
- Do not put the filter in a dishwasher, washing machine, tumble dryer, oven, microwave or near a naked flame.
- IMPORTANT: After washing please leave for at least 24 hours to dry completely

To watch a short online video visit: www.dyson.com.au/DC39filterwash www.dyson.co.nz/DC39filterwash

## **WASH FILTER**

Wash filter with cold water regularly or as required.

Register for a filter wash reminder by email (Australia only): customercare@dyson.com.au