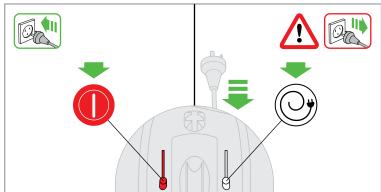

#### OPERATION

- Always extend the cable fully to the red tape before use.
- Plug the appliance into the mains electricity supply.
- To switch 'ON' or 'OFF' press the red power button, located as shown.
- After use, unplug the appliance, retract the cable safely, and put the appliance away.
- Switch 'OFF' the appliance and unplug before:
- Changing or using tools.
- Removing the hose or airway inspection parts.

#### CLEARING BLOCKAGES - THERMAL CUT-OUT

- This appliance is fitted with an automatically resetting thermal cut-out.
- Large items may block the tools or wand inlet. If any part becomes blocked the appliance may overheat and automatically cut-out.
- Switch 'OFF' and unplug. Leave to cool down for 1-2 hours before checking filter or for blockages. Do not operate the wand release catch.
- Clear any blockage before restarting.
- Clearing blockages is not covered by your Dyson guarantee.