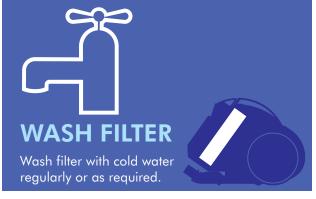

#### WASHING YOUR FILTER

- Your appliance has one washable filter, located as shown on page 6 of this Dyson Operating Manual.
- Check and wash the filter regularly or as required according to instructions to maintain performance.
- Switch 'OFF' and unplug before checking or removing the filter.
- Wash the filter with cold water only. Do not use detergents. Hold under a tap and run water through the open end. Turn upside down and tap out.
- Squeeze and twist with both hands to make sure the excess water is removed.
- Run water over the outside of the filter.
- Squeeze and twist with both hands to make sure the excess water is removed.
- Place the filter on its side to dry completely.
- Do not put the filter in a dishwasher, washing machine, tumble dryer, oven, microwave or near a naked flame.
- IMPORTANT: After washing please leave for at least 24 hours to dry completely

## **WASH FILTER**

Wash filter with cold water regularly or as required.

Register for a filter wash reminder by email (Australia only): customercare@dyson.com.au