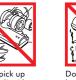

#### TO REDUCE THE RISK OF FIRE, ELECTRIC SHOCK, OR INJURY:

- This Dyson appliance is not intended for use by young children or infirm persons with reduced physical, sensory or reasoning capabilities, or lack of experience and knowledge, unless they have been given supervision or instruction by a responsible person concerning use of the appliance to ensure that they can use it safely.
- Do not allow to be used as a toy. Close attention is necessary when used by or near young children. Children should be supervised to ensure that they do not play with the appliance.
- Use only as described in this Dyson Operating Manual. Any other use not recommended by the manufacturer may cause fire, electric shock, or injury to persons.
- Suitable for dry locations only. Do not use outdoors or on wet surfaces.
- Do not handle any part of the plug or appliance with wet hands.
- Do not use with a damaged cable or plug. If the supply cable is damaged it must be replaced by Dyson, its service agent or similarly qualified person in order to avoid a hazard.
- If the appliance is not working as it should, has received a sharp blow, has been dropped, damaged, left outdoors, or dropped into water, do not use and contact the Dyson Customer Care Helpline.
- Contact the Dyson Customer Care Helpline when service or repair is required. Do not disassemble the appliance as incorrect reassembly may result in an electric shock or fire.
- Do not stretch the cable or place the cable under strain. Keep the cable away from heated surfaces. Do not close a door on the cable, or pull the cable around sharp edges or corners. Arrange the cable away from traffic areas and where it will not be stepped on or tripped over.
- Do not unplug by pulling on the cable. To unplug, grasp the plug, not the cable. The use of an extension cable is not recommended.
- Do not use to pick up water.
- Do not use to pick up flammable or combustible liquids, such as petrol, or use in areas where they or their vapours may be present.
- 13. Do not pick up anything that is burning or smoking, such as cigarettes, matches, or hot ashes.
- Keep hair, loose clothing, fingers, and all parts of the body away from openings and moving parts. Do not point the hose, wand or tools at your eyes or ears or put them in your mouth.
- Do not put any object into openings. Do not use with any opening blocked; keep free of dust, lint, hair, and anything that may reduce airflow.
- Use only Dyson recommended accessories and replacement parts.
- To avoid a tripping hazard rewind the cable when not in use.
- Do not use without the clear bin and filter in place.
- Do not leave the appliance when plugged in. Unplug when not in use and before servicing. 19.
- 20. Do not pull or carry by the cable or use the cable as a handle.
- Use extra care when cleaning on stairs. Do not work with the appliance above you on the stairs.
- Turn off all controls before unplugging. Unplug before connecting any tool or accessory.
- Always extend the cable to the red line but do not stretch or tug the cable.
- 24. Hold the plug when rewinding onto cable reel. Do not allow the plug to whip when rewinding.