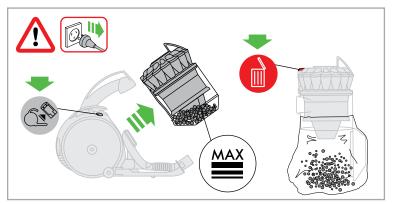

#### **EMPTYING THE CLEAR BIN**

- Empty as soon as the dirt reaches the level of the MAX mark do not overfill.
- Switch 'OFF' and unplug before emptying the clear bin.

  T
- To remove the cyclone and clear bin unit, push the release button to the side of the carrying handle, as shown.
- To release the dirt, press the red bin release button.
- To minimise dust/allergen contact when emptying, encase the clear bin tightly in a plastic bag and empty.
- Remove the clear bin carefully.
- Seal the bag tightly, dispose as normal.

#### CLEANING THE CLEAR BIN

- To remove the cyclone and clear bin unit, push the release button to the side of the carrying handle, as shown.
- To separate the cyclone unit from the clear bin press the red bin release button
  to open the bin base. This exposes a small silver button behind the red opening
  mechanism. Press the silver button and separate the cyclone unit from the
  clear bin.
- Clean the clear bin with cold water only.
- Ensure the clear bin is completely dry before replacing.
- Do not use detergents, polishes or air fresheners to clean the clear bin.
- Do not put the clear bin in a dishwasher.
- Do not immerse the whole cyclone in water or pour water into the cyclones.
- Clean the cyclone shroud with a dry cloth or dry brush to remove lint and dust.