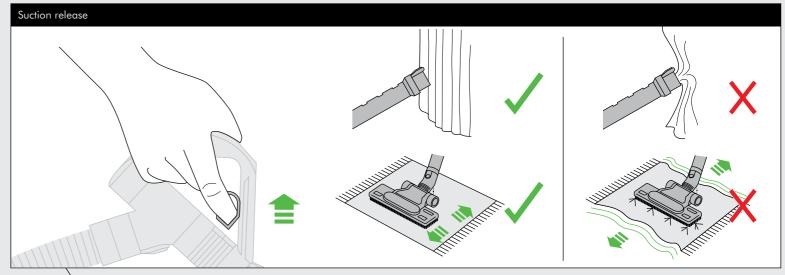

#### CAUTION:

- Do not use without the clear bin and filter in place.
- Fine dust such as plaster dust or flour should only be vacuumed in very small amounts.
- Do not use the appliance to pick up sharp hard objects, small toys, pins, paper clips, etc. They may damage the appliance.
- When vacuuming, certain carpets may generate small static charges in the
  clear bin or wand. These are harmless and are not associated with the mains
  electricity supply. To minimise any effect from this, do not put your hand or
  insert any object into the clear bin unless you have first emptied it and rinsed it
  out with cold water. See 'Cleaning the clear bin' section on pages 6 and 7 of this
  Dyson Operating Manual.
- Powerful suction can cause the hose to 'pull back' please take care.
- Do not work with the appliance above you on the stairs.
- Do not put the appliance on chairs, tables, etc.
- Before vacuuming highly polished floors, such as wood or lino, first check that
  the underside of the floor tool and its brushes are free from foreign objects that
  could cause marking.
- Do not push hard with the floor tool when vacuuming, as this may cause damage.
- Do not leave the cleaner head in one place on delicate floors during use.
- On waxed floors the movement of the cleaner head may create an uneven lustre. If this happens, wipe with a damp cloth, polish the area with wax, and wait for it to dry.