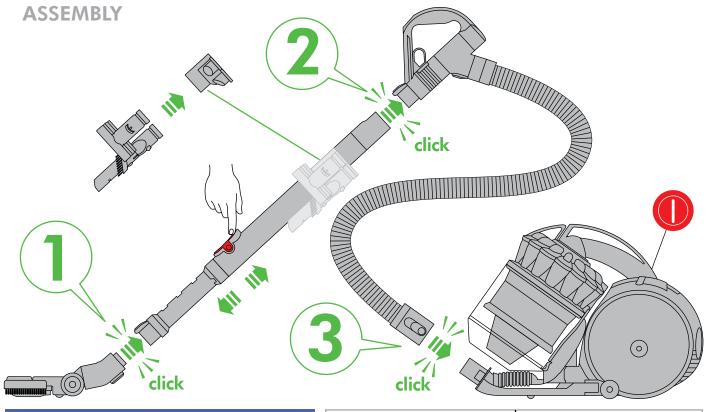

#### CARRYING THE APPLIANCE

- Carry the appliance by the main handle on the body.
- Do not press the cyclone release button or shake the appliance when carrying or the cyclone could disengage, fall off and cause injury.

#### OPERATION

- Always extend the cable fully to the red tape before use.
- Plug the appliance into the mains electricity supply.
- To switch 'ON' or 'OFF' press the red power button, located as shown.
- After use, unplug the appliance, retract the cable safely, and put the appliance away.
- Switch 'OFF' the appliance and unplug before:
- Changing or using tools.
- Removing the hose or airway inspection parts.