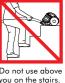

#### TO REDUCE THE RISK OF FIRE, ELECTRIC SHOCK, OR INJURY:

- This Dyson appliance is not intended for use by young children or infirm persons with reduced physical, sensory or reasoning capabilities, or lack of experience and knowledge, unless they have been given supervision or instruction by a responsible person concerning use of the appliance to ensure that they can use it safely.
- Do not allow to be used as a toy. Close attention is necessary when used by or near young children. Children should be supervised to ensure that they do not play with the appliance.
- Use only as described in this Dyson Operating Manual. Any other use not recommended by the manufacturer may cause fire, electric shock, or injury to persons.
- Suitable for dry locations only. Do not use outdoors or on wet surfaces.
- Do not handle any part of the plug or appliance with wet hands.
- Do not use with a damaged cable or plug. If the supply cable is damaged it must be replaced by Dyson, its service agent or similarly qualified person in order to avoid a hazard.
- If the appliance is not working as it should, has received a sharp blow, has been dropped, damaged, left outdoors, or dropped into water, do not use and contact the Dyson Customer Care Helpline.
- Contact the Dyson Customer Care Helpline when service or repair is required. Do not disassemble the appliance as incorrect reassembly may result in an electric shock or fire.
- Do not stretch the cable or place the cable under strain. Keep the cable away from heated surfaces. Do not close a door on the cable, or pull the cable around sharp edges or corners. Arrange the cable away from traffic areas and where it will not be stepped on or tripped over.
- Do not unplug by pulling on the cable. To unplug, grasp the plug, not the cable. The use of an extension cable is not recommended.
- Do not use to pick up water.
- Do not use to pick up flammable or combustible liquids, such as petrol, or use in areas where they or their vapours may be present.
- 13. Do not pick up anything that is burning or smoking, such as cigarettes, matches, or hot ashes.
- Keep hair, loose clothing, fingers, and all parts of the body away from openings and moving parts. Do not point the hose, wand or tools at your eyes or ears or put them in your mouth.
- Do not put any object into openings. Do not use with any opening blocked; keep free of dust, lint, hair, and anything that may reduce airflow.
- Use only Dyson recommended accessories and replacement parts.
- To avoid a tripping hazard rewind the cable when not in use.
- Do not use without the clear bin and filter in place.
- Do not leave the appliance when plugged in. Unplug when not in use and before servicing. 19.
- 20. Do not pull or carry by the cable or use the cable as a handle.
- Use extra care when cleaning on stairs. Do not work with the appliance above you on the stairs.
- Turn off all controls before unplugging. Unplug before connecting any tool or accessory.
- Always extend the cable to the red line but do not stretch or tug the cable.
- 24. Hold the plug when rewinding onto cable reel. Do not allow the plug to whip when rewinding.

#### CAUTION:

- Do not use without the clear bin and filter in place.
- Fine dust such as plaster dust or flour should only be vacuumed in very small amounts.
- Do not use the appliance to pick up sharp hard objects, small toys, pins, paper clips, etc. They may damage the appliance.
- When vacuuming, certain carpets may generate small static charges in the
  clear bin or wand. These are harmless and are not associated with the mains
  electricity supply. To minimise any effect from this, do not put your hand or
  insert any object into the clear bin unless you have first emptied it and rinsed it
  out with cold water. See 'Cleaning the clear bin' section on pages 6 and 7 of this
  Dyson Operating Manual.
- Powerful suction can cause the hose to 'pull back' please take care.
- Do not work with the appliance above you on the stairs.
- Do not put the appliance on chairs, tables, etc.
- Before vacuuming highly polished floors, such as wood or lino, first check that
  the underside of the floor tool and its brushes are free from foreign objects that
  could cause marking.
- Do not push hard with the floor tool when vacuuming, as this may cause damage.
- Do not leave the cleaner head in one place on delicate floors during use.
- On waxed floors the movement of the cleaner head may create an uneven lustre. If this happens, wipe with a damp cloth, polish the area with wax, and wait for it to dry.