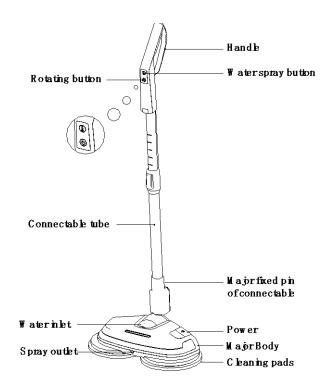

# Name of components and structure

### Item installation methods

- When installing, please connect with power, may cause the product barrier or electric shock.
- 1. Please take the handle and the major body from the packing box.

 Slide the bottom end of Telescopic pipe onto the polisher head until pipe button clicks into place.
 When fixing well, you will hear "clicking" sound, After connecting, please pull tightly to ensure Whether the installation is good.

3. -Open the battery cover in the back part of handle, put in 2\*3AAA, 1.5v battery, close the battery cover.
 -Connect handle with telescopic pipe, Insert handle into pipe until pipe button clicks into place.
 When fixing well, you will hear "clicking" sound, After connecting, please pull tightly to ensure Whether the installation is good.

### **Application Instruction**

- Please follow the below instruction
- 1. When cleaning, please absorb the Water completely, and then twist all water out.

2. Fix the cloth pads on rotating plates.

3. When the center of pads and rotating plate match well, fix the pads

5.Connecting power, step the button on the main body, LED will be bright.

7. When using, press the water spray button for water spraying. (with full water inside)

4. Before cleaning, please confirm there is no foreign objects on the floor.(the foreign objects may cause the barrier or accidents of product.

6. Hold the handle, press the button.

(The battery must be inserted into the handle)

8. When there is no water spraying out, please power off and refill into water.

9. Please use the adaptor of this product for charging (The charging time is around 3 hours, When the three LED blue charging indicator is always light and no longer flashes, the power is full.