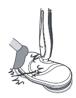

### **Application Instruction**

- Please follow the below instruction
- 1. When cleaning, please absorb the Water completely, and then twist all water out.

2. Fix the cloth pads on rotating plates.

3. When the center of pads and rotating plate match well, fix the pads

## Correct installation of cloth pads

- > The cloth pads and the rotating plate should be pasted well.
- > The center of pads and rotating plate should match well.