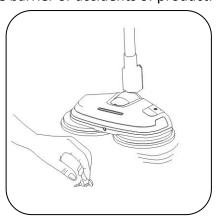

## Correct installation of cloth pads

- > The cloth pads and the rotating plate should be pasted well.
- > The center of pads and rotating plate should match well.

# Washing attentions of cleaning pads

When washing, please remove the foreign objects left on the pads to avoid the damage against the floor.

When washing, considering the absorption of water, sanitation and pad structure, suggest to wash alone.