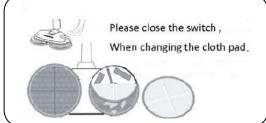

## Correct installation of cloth pads

- > The cloth pads and the rotating plate should be pasted well.
- > The center of pads and rotating plate should match well.

# Washing attentions of cleaning pads

When washing, please remove the foreign objects left on the pads to avoid the damage against the floor.

When washing, considering the absorption of water, sanitation and pad structure, suggest to wash alone.