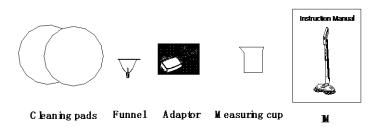

## Correct installation of cloth pads

- > The cloth pads and the rotating plate should be pasted well.
- > The center of pads and rotating plate should match well.

# Washing attentions of cleaning pads

When washing, please remove the foreign objects left on the pads to avoid the damage against the floor.

When washing, considering the absorption of water, sanitation and pad structure, suggest to wash alone.

Don't use the bleaching agent, softener, etc.