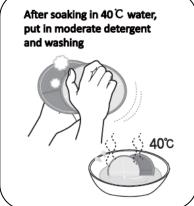

# Washing attentions of cleaning pads

When washing, please remove the foreign objects left on the pads to avoid the damage against the floor.

When washing, considering the absorption of water, sanitation and pad structure, suggest to wash alone.

Don't use the bleaching agent, softener, etc.