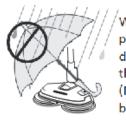

Please don't use under the wet circumstance. (may cause electric shock)

Please use the qualified cloth pads (may cause the poor cleaning efficiency).

- > The instructions for appliances with a ilquid dispensing system shall specify the amount and type of the liquid to be used.
- > The instructions for appliances with rotating brushes shall state that a hazard may occur if the appliance runs over the supply cord.
- > The instructions shall state that the plug must be removed from the socket-outlet before cleaning or maintaining the appliance.
- If the supply cord is damaged, it must be replaced by the manufacturer, its service agentor similarly qualified persons in order to avoid a hazard.
- This appliance can be used by children aged from 8 years and above and persons with reduced physical, sensory or mental capabilities or lack of experience and knowledge if they have been given supervision or instruction concerning use of the appliance in a safe way and understand the hazards involved. Children shall not play with the appliance. Cleaning and user maintenance shall not be made by children withoutsupervision.