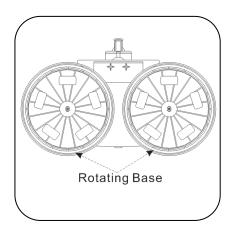

## Correct installation of cloth pads

- > The cloth pads and the rotating plate should be pasted well.
- > The center of pads and rotating plate should match well.