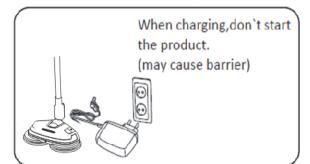

6. Hold the handle, press the button.

(The battery must be inserted into the handle)

8. When there is no water spraying out, please power off and refill into water.

9. Please use the adaptor of this product for charging (The charging time is around 3 hours, When the three LED blue charging indicator is always light and no longer flashes, the power is full.