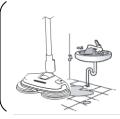

# Name of components and structure

### Item installation methods

- When installing, please connect with power, may cause the product barrier or electric shock.
- 1. Please take the handle and the major body from the packing box.

 Slide the bottom end of Telescopic pipe onto the polisher head until pipe button clicks into place.
 When fixing well, you will hear "clicking" sound, After connecting, please pull tightly to ensure Whether the installation is good.