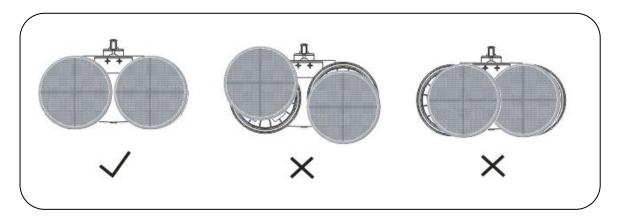

## Correct installation of cloth pads

- > The cloth pads and the rotating plate should be pasted well.
- > The center of pads and rotating plate should match well.