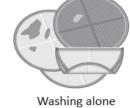

# Washing attentions of cleaning pads

When washing, please remove the foreign objects left on the pads to avoid the damage against the floor.

When washing, considering the absorption of water, sanitation and pad structure, suggest to wash alone.