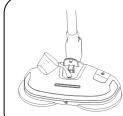

# Name of components and structure

### Item installation methods

- When installing, please connect with power, may cause the product barrier or electric shock.
- 1. Please take the handle and the major body from the packing box.

 Slide the bottom end of Telescopic pipe onto the polisher head until pipe button clicks into place.
 When fixing well, you will hear "clicking" sound, After connecting, please pull tightly to ensure Whether the installation is good.

3. -Open the battery cover in the back part of handle, put in 2\*3AAA, 1.5v battery, close the battery cover.
 -Connect handle with telescopic pipe, Insert handle into pipe until pipe button clicks into place.
 When fixing well, you will hear "clicking" sound, After connecting, please pull tightly to ensure Whether the installation is good.