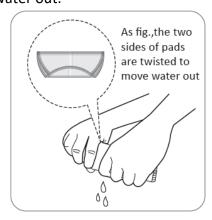

### **Application Instruction**

- Please follow the below instruction
- 1. When cleaning, please absorb the Water completely, and then twist all water out.

2. Fix the cloth pads on rotating plates.

3. When the center of pads and rotating plate match well, fix the pads