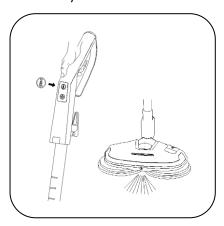

3. -Open the battery cover in the back part of handle, put in 2\*3AAA, 1.5v battery, close the battery cover.
 -Connect handle with telescopic pipe, Insert handle into pipe until pipe button clicks into place.
 When fixing well, you will hear "clicking" sound, After connecting, please pull tightly to ensure Whether the installation is good.

6. Hold the handle, press the button.

(The battery must be inserted into the handle)

8. When there is no water spraying out, please power off and refill into water.

9. Please use the adaptor of this product for charging (The charging time is around 3 hours, When the three LED blue charging indicator is always light and no longer flashes, the power is full.