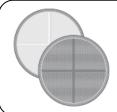

## Correct installation of cloth pads

- > The cloth pads and the rotating plate should be pasted well.
- > The center of pads and rotating plate should match well.

# Washing attentions of cleaning pads

When washing, please remove the foreign objects left on the pads to avoid the damage against the floor.

When washing, considering the absorption of water, sanitation and pad structure, suggest to wash alone.