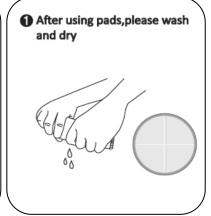

# Washing attentions of cleaning pads

When washing, please remove the foreign objects left on the pads to avoid the damage against the floor.

When washing, considering the absorption of water, sanitation and pad structure, suggest to wash alone.