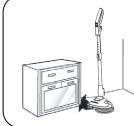

### Item installation methods

- When installing, please connect with power, may cause the product barrier or electric shock.
- 1. Please take the handle and the major body from the packing box.

 Slide the bottom end of Telescopic pipe onto the polisher head until pipe button clicks into place.
 When fixing well, you will hear "clicking" sound, After connecting, please pull tightly to ensure Whether the installation is good.

3. -Open the battery cover in the back part of handle, put in 2\*3AAA, 1.5v battery, close the battery cover.
 -Connect handle with telescopic pipe, Insert handle into pipe until pipe button clicks into place.
 When fixing well, you will hear "clicking" sound, After connecting, please pull tightly to ensure Whether the installation is good.