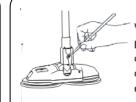

## Correct installation of cloth pads

- > The cloth pads and the rotating plate should be pasted well.
- > The center of pads and rotating plate should match well.