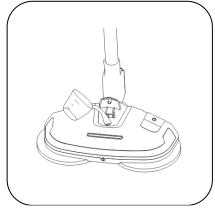

# Name of components and structure

### Item installation methods

- When installing, please connect with power, may cause the product barrier or electric shock.
- 1. Please take the handle and the major body from the packing box.

 Slide the bottom end of Telescopic pipe onto the polisher head until pipe button clicks into place.
 When fixing well, you will hear "clicking" sound, After connecting, please pull tightly to ensure Whether the installation is good.

3. -Open the battery cover in the back part of handle, put in 2\*3AAA, 1.5v battery, close the battery cover.
 -Connect handle with telescopic pipe, Insert handle into pipe until pipe button clicks into place.
 When fixing well, you will hear "clicking" sound, After connecting, please pull tightly to ensure Whether the installation is good.