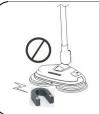

3. -Open the battery cover in the back part of handle, put in 2\*3AAA, 1.5v battery, close the battery cover.
 -Connect handle with telescopic pipe, Insert handle into pipe until pipe button clicks into place.
 When fixing well, you will hear "clicking" sound, After connecting, please pull tightly to ensure Whether the installation is good.