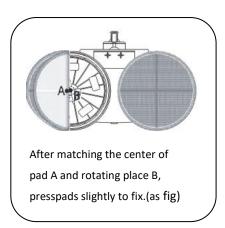

### **Application Instruction**

- Please follow the below instruction
- 1. When cleaning, please absorb the Water completely, and then twist all water out.

2. Fix the cloth pads on rotating plates.

3. When the center of pads and rotating plate match well, fix the pads

## Correct installation of cloth pads

- > The cloth pads and the rotating plate should be pasted well.
- > The center of pads and rotating plate should match well.