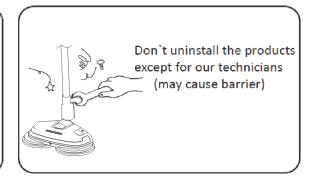

### Relevant safety attentions

For your safety, please follow the attentions as below

- -Once the batter has the visible bulging problem that is very dangerous, please contact with the manufacturer or distributor immediately.
- -Please use the correct and pointed adaptor for charging.
- -Please don't be close to fire or flammable objects(Don't put into microwave oven)
- -Please don't put into the cars in summer.
- -Please don't use or store at the places of high temperature, such as Sauna room.
- -Please don't touch the connector of battery with coin,necklace,keys,etc.
- -Please use the NI-MH Battery that is pointed by the manufacturer.
- -Please don't uninstall, press, beat, etc.
- -Please don't do the unnormal colliding action, such as falling down from the high places.
- -Please don't put into the high temperature above 60°C.