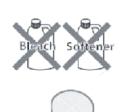

to achieve at the best performance, please charge and discharge repeatedly for several times.
- -When using the battery under the normal temperature (20 $\pm$ 5 $^{\circ}$ C ) ,

the performance is the best.

- -Please use the battery correctly according to its application.
- -Please handle the scrapped battery correctly.

## Correct installation of cloth pads

- > The cloth pads and the rotating plate should be pasted well.
- > The center of pads and rotating plate should match well.



# Washing attentions of cleaning pads







When washing, please remove the foreign objects left on the pads to avoid the damage against the floor.



When washing, considering the absorption of water, sanitation and pad structure, suggest to wash alone.



Don't use the bleaching agent, softener, etc.



# Please confirm before cleaning against the problems

- When using the products, there is the after-sale claims without any problems. Please confirm the below subjects.
- Which can solve the simple problems and comfirm whether these is the real problems, also can reduce the unnecessary troubles.

| Barriers' Appearances                    | Confirmed subjects                                                                                                                                                                                                                                                                                                                                                                                          |
|------------------------------------------|------------