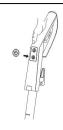

### Item installation methods

- When installing, please connect with power, may cause the product barrier or electric shock.
- 1. Please take the handle and the major body from the packing box.

 Slide the bottom end of Telescopic pipe onto the polisher head until pipe button clicks into place.
 When fixing well, you will hear "clicking" sound, After connecting, please pull tightly to ensure Whether the installation is good.

3. -Open the battery cover in the back part of handle, put in 2\*3AAA, 1.5v battery, close the battery cover.
 -Connect handle with telescopic pipe, Insert handle into pipe until pipe button clicks into place.
 When fixing well, you will hear "clicking" sound, After connecting, please pull tightly to ensure Whether the installation is good.