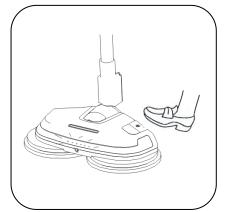

icking" sound, After connecting, please pull tightly to ensure Whether the installation is good.



3. -Open the battery cover in the back part of handle, put in 2\*3AAA, 1.5v battery, close the battery cover.
 -Connect handle with telescopic pipe, Insert handle into pipe until pipe button clicks into place.
 When fixing well, you will hear "clicking" sound, After connecting, please pull tightly to ensure Whether the installation is good.



### **Application Instruction**

- Please follow the below instruction
- 1. When cleaning, please absorb the Water completely, and then twist all water out.



2. Fix the cloth pads on rotating plates.



3. When the center of pads and rotating plate match well, fix the pads



5.Connecting power, step the button on the main body, LED will be bright.



7. When using, press the water spray button for water spraying. (with full water inside)



4. Before cleaning, please confirm there is no foreign objects on the floor.(the foreign objects may cause the barrier or accidents of product.



6. Hold the handle, press the button.

(The battery must be inserted into the handle)



8. When there is no water spraying out, please power off and refill into water.



9. Please use the adaptor of this product for charging (The charging time is around 3 hours, When the three LED blue charging indicator is always light and no longer flashes, the power is full.

### Relevant safety attentions

For your safety, please follow the attentions as below

- -Once the batter has the visible bulging problem that is very dangerous, please contact with the manuf