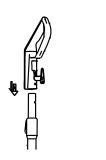

# Name of components and structure

### Item installation methods

- When installing, please connect with power, may cause the product barrier or electric shock.
- 1. Please take the handle and the major body from the packing box.

 Slide the bottom end of Telescopic pipe onto the polisher head until pipe button clicks into place.
 When fixing well, you will hear "clicking" sound, After connecting, please pull tightly to ensure Whether the installation is good.

3. -Open the battery cover in the back part of handle, put in 2\*3AAA, 1.5v battery, close the battery cover.
 -Connect handle with telescopic pipe, Insert handle into pipe until pipe button clicks into place.
 When fixing well, you will hear "clicking" sound, After connecting, please pull tightly to ensure Whether the installation is good.