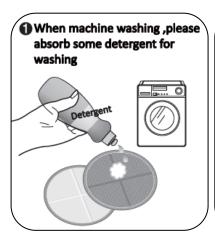

# Washing attentions of cleaning pads

When washing, please remove the foreign objects left on the pads to avoid the damage against the floor.

When washing, considering the absorption of water, sanitation and pad structure, suggest to wash alone.

Don't use the bleaching agent, softener, etc.