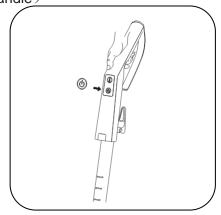

3. -Open the battery cover in the back part of handle, put in 2\*3AAA, 1.5v battery, close the battery cover.
 -Connect handle with telescopic pipe, Insert handle into pipe until pipe button clicks into place.
 When fixing well, you will hear "clicking" sound, After connecting, please pull tightly to ensure Whether the installation is good.