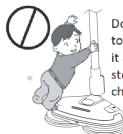

If there is the gas leakage, please don't touch the plug or socket,please change the gas first. (May cause bombing or fire)

Don't allow the children to climb the mop or make it as toys.(The falling of steam mop may hurt the children)