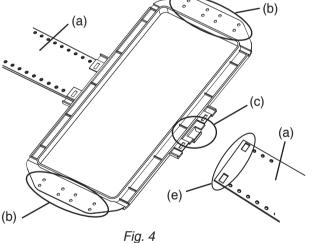

## **IW55 RIF Installation Instructions**

**Note:** Installation of the rough-in frame requires removal of the wall board. It is therefore recommended for new construction or major remodels only.

- 1. To accommodate correct speaker orientation, the IW55 RIF can be installed horizontally or vertically. For vertical installation, the snap on wings (a) must be used (see Fig. 1). In horizontal installation, if cross braces are available above & below the speaker location, the snap on wings (a) can be used (see Fig. 2), or the rough-in-frame tabs (see (b) in Fig. 4) can be directly nailed onto vertical wall studs (see Fig. 3).
- 2. When using installation methods shown in Fig.1 or Fig. 2, snap the two flat wing sections (see (a) in Fig. 4) onto the rough-in-frame. **Note:** Use the edge of the wing with the set of two large rectangular openings (see (e) in Fig. 4).
- **3.** Position the rough-in-frame assembly as required between the wall studs or cross braces and nail into place. Be sure that the nail heads are set as flush as possible against the snap-on wings or the rough-in-frame tabs (see (b) in Fig. 4). **Note:** wire tabs (see (c) in Fig. 4 or Fig. 5) go towards the back (inside of the wall).
- 4. See Fig. 5. Pre-routed wire can be held in place using the molded wire tabs (c) on the back side of the frame unit. Be sure that no wire remains exposed on the front (wall board) side of the assembly. Note: In order to facilitate correct wall board installation, the raised inner lip of the rough-in-frame (d) serves as a physical barrier that the wall board edge should rest against. After wall board installation is complete, the speaker wire can run through the opening in the wall board and attached to the speaker system as detailed in the IW55 RIF installation manual.