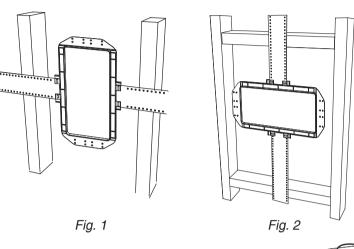

## **IW55 RIF Installation Instructions**

**Note:** Installation of the rough-in frame requires removal of the wall board. It is therefore recommended for new construction or major remodels only.

- 1. To accommodate correct speaker orientation, the IW55 RIF can be installed horizontally or vertically. For vertical installation, the snap on wings (a) must be used (see Fig. 1). In horizontal installation, if cross braces are available above & below the speaker location, the snap on wings (a) can be used (see Fig. 2), or the rough-in-frame tabs (see (b) in Fig. 4) can be directly nailed onto vertical wall studs (see Fig. 3).
- 2. When using installation methods shown in Fig.1 or Fig. 2, snap the two flat wing sections (see (a) in Fig. 4) onto the rough-in-frame. **Note:** Use the edge of the wing with the set of two large rectangular openings (see (e) in Fig. 4).
- **3.** Position the rough-in-frame assembly as required between the wall studs or cross braces and nail into place. Be sure that the nail heads are set as flush as possible against the snap-on wings or the rough-in-frame tabs (see (b) in Fig. 4). **Note:** wire tabs (see (c) in Fig. 4 or Fig. 5) go towards the back (inside of the wall).
- 4. See Fig. 5. Pre-routed wire can be held in place using the molded wire tabs (c) on the back side of the frame unit. Be sure that no wire remains exposed on the front (wall board) side of the assembly. Note: In order to facilitate correct wall board installation, the raised inner lip of the rough-in-frame (d) serves as a physical barrier that the wall board edge should rest against. After wall board installation is complete, the speaker wire can run through the opening in the wall board and attached to the speaker system as detailed in the IW55 RIF installation manual.