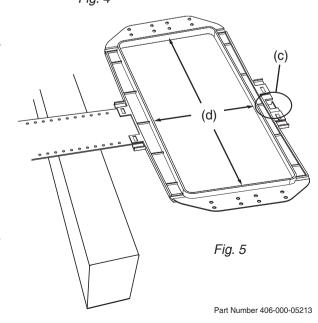

## **IW55 RIF Installation Instructions**

**Note:** Installation of the rough-in frame requires removal of the wall board. It is therefore recommended for new construction or major remodels only.

- 1. To accommodate correct speaker orientation, the IW55 RIF can be installed horizontally or vertically. For vertical installation, the snap on wings (a) must be used (see Fig. 1). In horizontal installation, if cross braces are available above & below the speaker location, the snap on wings (a) can be used (see Fig. 2), or the rough-in-frame tabs (see (b) in Fig. 4) can be directly nailed onto vertical wall studs (see Fig. 3).
- 2. When using installation methods shown in Fig.1 or Fig. 2, snap the two flat wing sections (see (a) in Fig. 4) onto the rough-in-frame. **Note:** Use the edge of the wing with the set of two large rectangular openings (see (e) in Fig. 4).
- **3.** Position the rough-in-frame assembly as required between the wall studs or cross braces and nail into place. Be sure that the nail heads are set as flush as possible against the snap-on wings or the rough-in-frame tabs (see (b) in Fig. 4). **Note:** wire tabs (see (c) in Fig. 4 or Fig. 5) go towards the back (inside of the wall).
- 4. See Fig. 5. Pre-routed wire can be held in place using the molded wire tabs (c) on the back side of the frame unit. Be sure that no wire remains exposed on the front (wall board) side of the assembly. Note: In order to facilitate correct wall board installation, the raised inner lip of the rough-in-frame (d) serves as a physical barrier that the wall board edge should rest against. After wall board installation is complete, the speaker wire can run through the opening in the wall board and attached to the speaker system as detailed in the IW55 RIF installation manual.