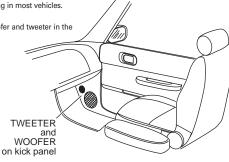

#### ABOUT PLACEMENT

Figures 1 and 2 show possible speaker placements with Figure 1 being more desirable. We recommend using the kick panel for mounting to obtain the best staging and imaging in most vehicles.

Figure 1. Mounting the woofer and tweeter in the kick panel.

Figure 2. Mounting the woofer in the door and the tweeter in the kick panel.