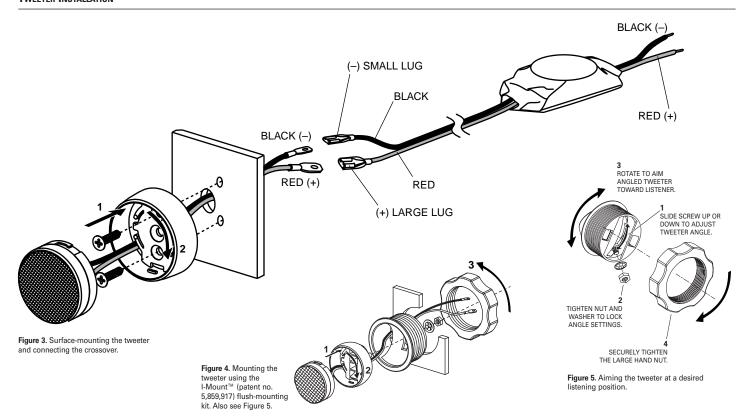

# TWEETER INSTALLATION

#### ABOUT THE CROSSOVER

Passive crossover design involves precise circuit design and component selection. Moreover, a well-designed crossover circuit provides an intended electrical response, when combined with the electrical properties of the speaker, to provide a particular acoustic response. Each enclosed crossover has been optimized to provide a flat response when used with a Kappa 10.5t tweeter.

Do not use another brand or type of passive crossover, or connect more than one tweeter to a crossover. Doing so may damage the tweeter.