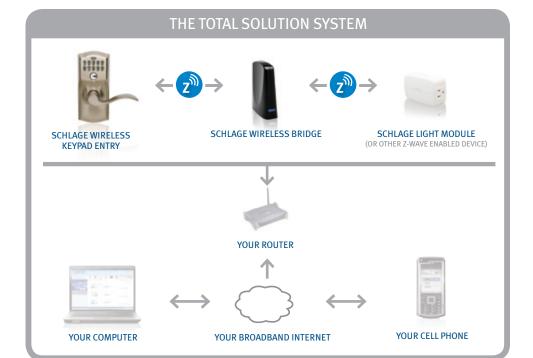

#### SCHLAGE WIRELESS BRIDGE

Links all devices in your solution to the internet.

#### REMOTE ACCESS INTERFACE

**Schlage LiNK** requires a monthly subscription fee to enable the remote access to your computer or cell phone over the internet. This allows you to receive email updates, text messages, remote management and all the other unique benefits the system provides. Only remote features are dependent on subscription.