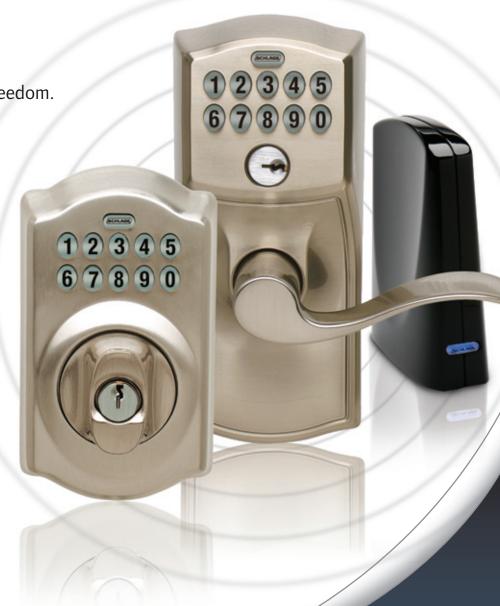

On the surface, **Schlage LiNK** looks like a keypad entry lock — and it is. But it also features technology that allows you to use your cell phone or computer to remotely unlock your doors, monitor entry, and change user pass codes. You can even pair **Schlage LiNK** with other household items like lights and appliances for additional security and convenience.

# WIRELESS KEYPAD ENTRY LEVER EXTERIOR LEVER INTERIOR DEADBOLT EXTERIOR Finishes