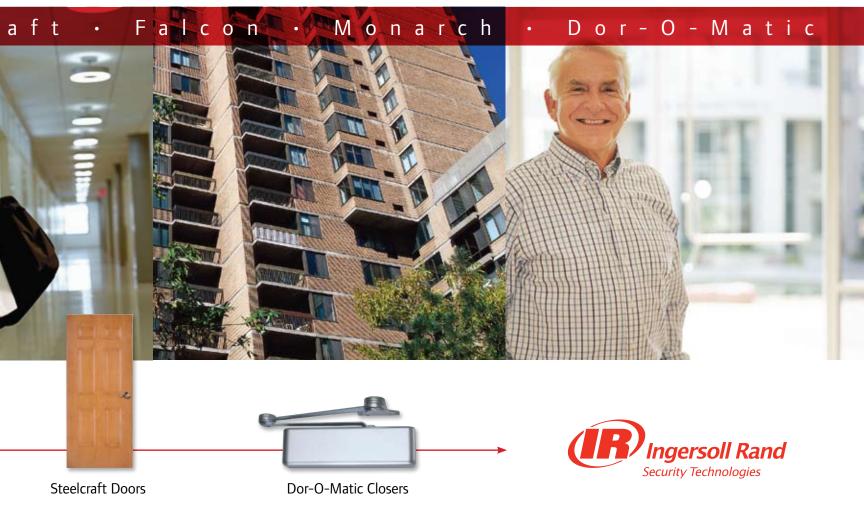

## **STEELCRAFT**

Steelcraft doors and frames are built to fill openings with needs ranging from light commercial to maximum duty performance. With full-glass, half-glass, narrow-lite, vision-lite and flush panel styles available, Steelcraft provides the industry's highest quality frames, doors and components, in the widest selection of sizes, styles and designs.

## FALCON Falcon Monarch Dor-O-Matic

Falcon locks, closers and exit devices are built using high quality materials that deliver durability, convenience and unmatched value for multi-family applications.

- Falcon deadbolts, knobs and levers come with standard or interchangeable core cylinders for total versatility and convenience
- Monarch exit devices are sleek, functional, durable and meet or exceed all life safety and building code requirements
- Dor-O-Matic exit devices complement aluminum and glass construction and are your best choice for narrow stile aluminum doors
- Dor-O-Matic closers are designed to fit virtually any new construction commercial application and, in many cases, provide an identical footprint that's also ideal for retrofit