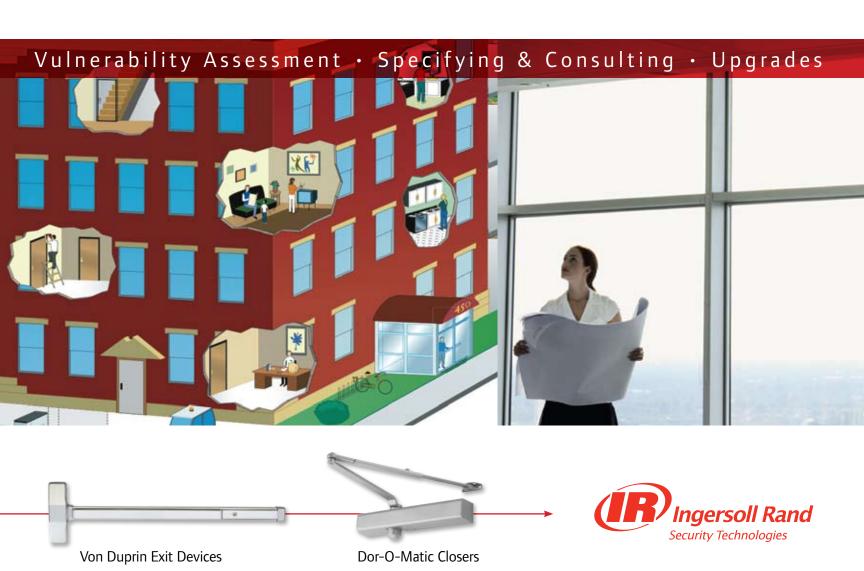

# It's time for a Vulnerability Survey.

Knowing where your building's security and safety is vulnerable can help you make informed decisions about where and when to make upgrades or changes. We will evaluate every door opening in your building for potential trouble spots, and recommend replacements or improvements specific to each door and its function. Our team will also implement a multi-level system that protects your people, property and assets, while minimizing installation, operation and maintenance costs.

To find out how to schedule your Vulnerability Survey contact your Ingersoll Rand representative at securitytechnologies.ingersollrand.com

- Security consultation
- Vulnerability surveys
- · Online and offline system design
- Installation and service
- · Ongoing maintenance, support and locksmithing
- Post-installation training

Von Duprin Exit Devices

## VON DUPRIN®

Von Duprin designs and manufactures exit devices according to ISO 9001 standards, and meets or exceeds accepted US domestic and international standards. Our exit devices are sleek, tough and built to last. Choose from a complete series of innovative exit devices, as well as electronic access control systems and accessories.