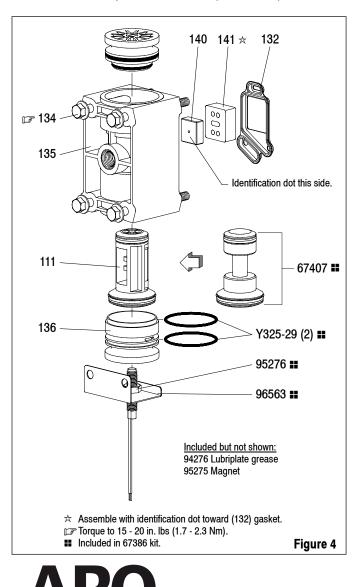

## Refer to figure 4.

CYCLE SENSOR KITS (CLOSED ELECTRICAL CONTACT TYPE) FOR 3/8" & 1/2" DIAPHRAGM PUMPS

1. Remove (134) bolts from the major valve and remove (135) valve block.

67386 SENSOR INSTALLATION

- 2. Remove (141) valve plate and (140) valve insert from the valve block.
- Remove (136) plug and (111) spool. Assemble 67407 spool and (136) plug into valve block. NOTE: Apply Lubriplate (94276) to all "O" rings, "U" cups and mating parts.
- 4. Replace (140) valve insert and (141) valve plate in valve block. NOTE: Assemble (140) valve insert with "dished" side toward (141) valve plate.
- Assemble 96563 adapter (with 95276 sensor attached) to valve block. Attach (135) valve block to (101) motor body, using (134) bolts. NOTE: Torque to 15 - 20 in. lbs (1.7 - 2.3 Nm).