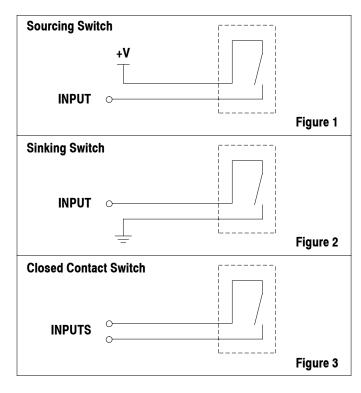

As a SOURCING switch (see figure 1) for use with PLC's.

As a SINKING switch (see figure 2) for use with PLC's.

As a closed contact switch (see figure 3) for use with meters.

 INGERSOLL RAND COMPANY LTD

 209 NORTH MAIN STREET – BRYAN, OHIO 43506