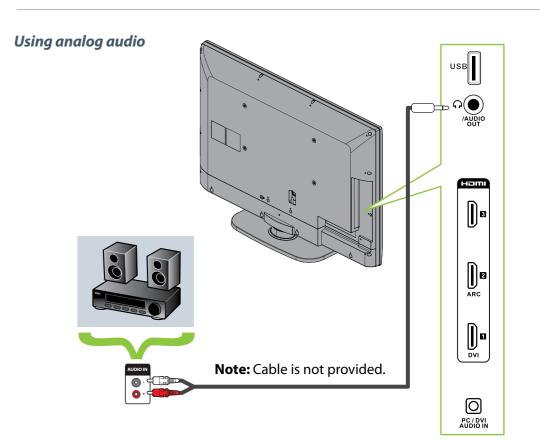

# Using an HDMI cable (best)

Using component cables (better)

Connecting a DVD or Blu-ray player, cable box, satellite receiver, camcorder, or game station

**Connecting a home theater system** Using digital audio