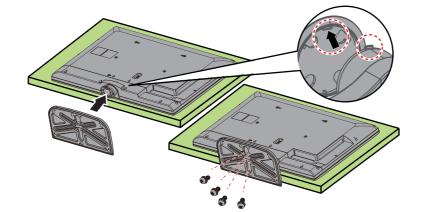

# Installing the stand

1 Carefully place your TV screen face-down on a cushioned, clean surface to protect the screen from damages and scratches.

Remote control sensor

- 2 Align the tab on the stand with the slot in the stand column on the TV, then slide the stand into the column.
- **3** Secure the stand to the screen with the four provided screws.