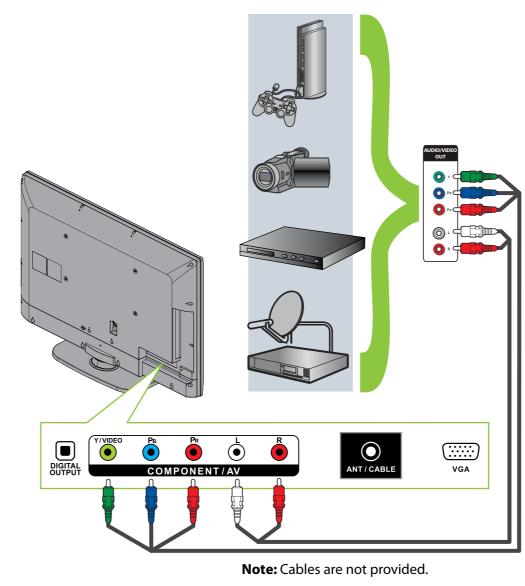

# Using an HDMI cable (best)

Using component cables (better)

Connecting a DVD or Blu-ray player, cable box, satellite receiver, camcorder, or game station

**Connecting a home theater system** Using digital audio