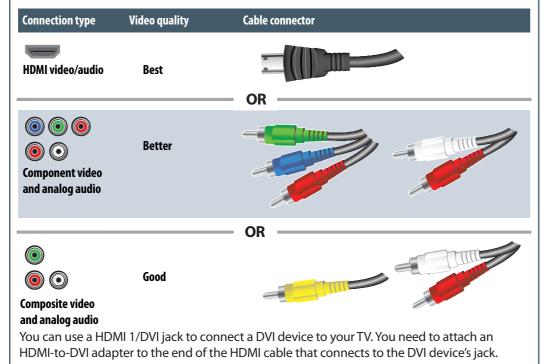

### **Identifying cables**

Your TV has several connection types for connecting devices. For the best video quality, connect a device to the best available connection.

# Using an HDMI cable (best)

Using component cables (better)

Connecting a DVD or Blu-ray player, cable box, satellite receiver, camcorder, or game station

**Connecting a home theater system** Using digital audio