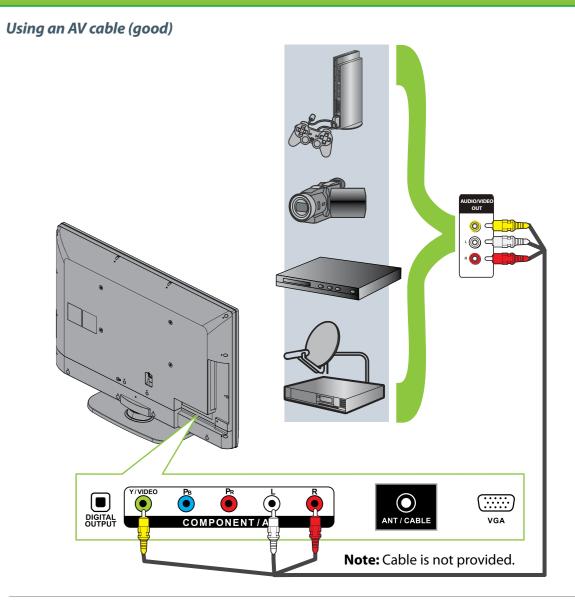

### **Identifying cables**

Your TV has several connection types for connecting devices. For the best video quality, connect a device to the best available connection.

# Using an HDMI cable (best)

Using component cables (better)

Connecting a DVD or Blu-ray player, cable box, satellite receiver, camcorder, or game station

**Connecting a home theater system** Using digital audio