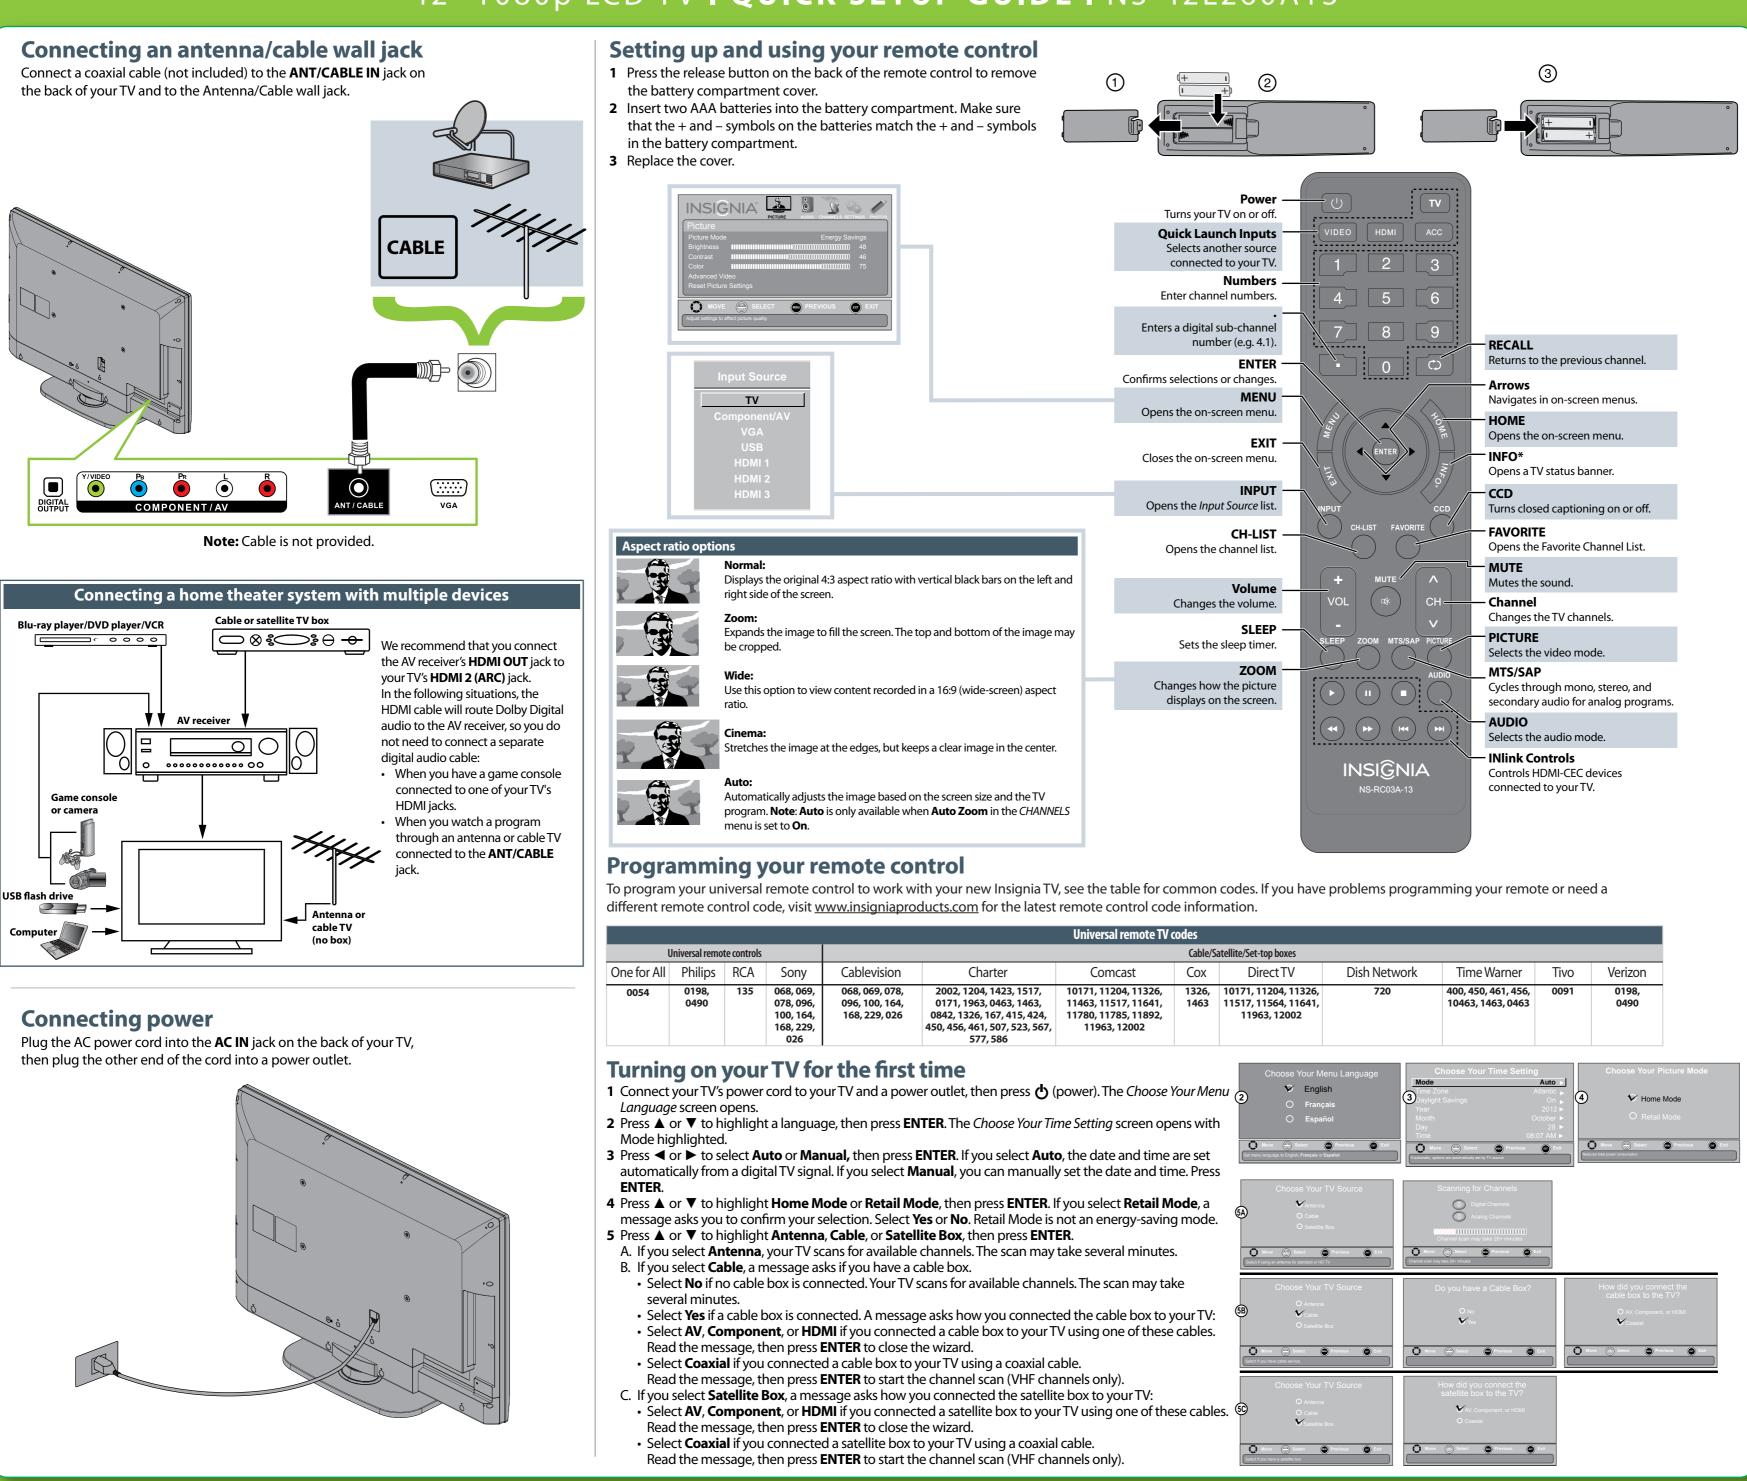

### **Identifying cables**

Your TV has several connection types for connecting devices. For the best video quality, connect a device to the best available connection.

# Using an HDMI cable (best)

Using component cables (better)

Connecting a DVD or Blu-ray player, cable box, satellite receiver, camcorder, or game station

**Connecting a home theater system** Using digital audio