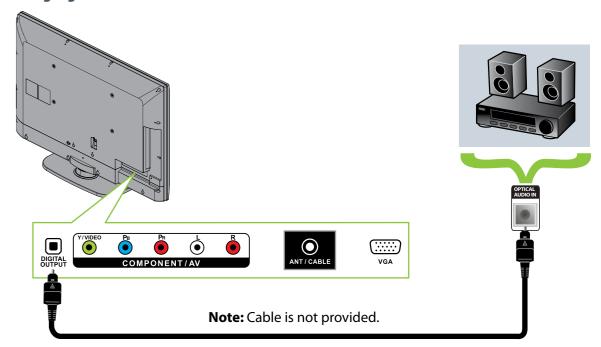

# Using an HDMI cable (best)

Using component cables (better)

Connecting a DVD or Blu-ray player, cable box, satellite receiver, camcorder, or game station

**Connecting a home theater system** Using digital audio