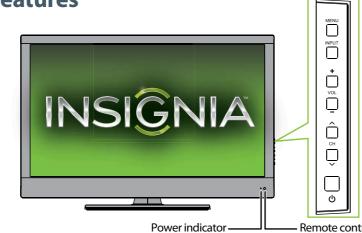

# INSIGNIA

42" 1080p LCD TV **QUICK SETUP** GUIDE NS-42L260A13

# **Thank You**

for purchasing this fine Insignia television. We hope you enjoy the quality and reliability of this product for years to come.



5 5 5 5 M6 screws (12 mm length) (4)

**(() () () ()** 

**Remote control** and 2 AAA batteries



# **WE ARE GOING GREEN!**

A copy of your *User Guide* is not provided in the box but is available online. Go to www.insigniaproducts.com, click **Support & Service**, enter your model number in the **Product Search** field, then click **Search**.



# **Front features**



# Installing the stand

1 Carefully place your TV screen face-down on a cushioned, clean surface to protect the screen from damages and scratches.

Remote control sensor

- 2 Align the tab on the stand with the slot in the stand column on the TV, then slide the stand into the column.
- **3** Secure the stand to the screen with the four provided screws.



# Installing a wall-mount bracket

- 1 Carefully place your TV screen face-down on a cushioned, clean surface to protect the screen from damages and scratches.
- **2** Remove the four screws that secure the stand column, then remove the column.
- **3** Attach the wall-mount bracket to your TV using the mounting holes on the back of your TV. See the instructions that came with the wall-mount bracket for information about how to correctly