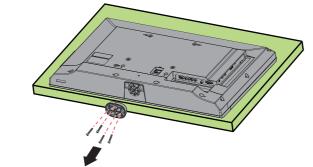

# Installing the stand

1 Carefully place your TV screen face-down on a cushioned, clean surface to protect the screen from damages and scratches.

Remote control sensor

- 2 Align the tab on the stand with the slot in the stand column on the TV, then slide the stand into the column.
- **3** Secure the stand to the screen with the four provided screws.