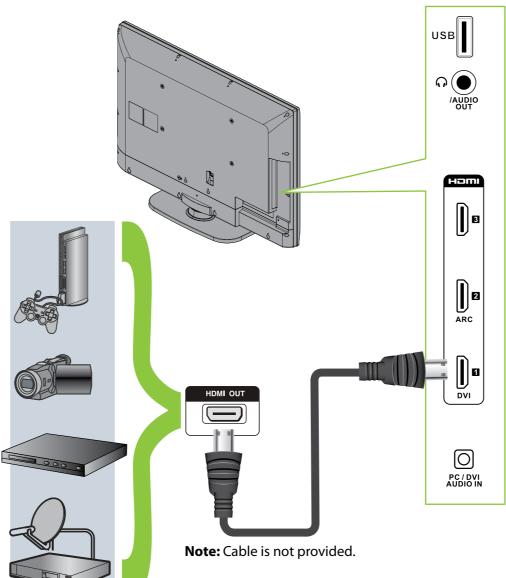

# Using an HDMI cable (best)

Using component cables (better)

Connecting a DVD or Blu-ray player, cable box, satellite receiver, camcorder, or game station

**Connecting a home theater system** Using digital audio