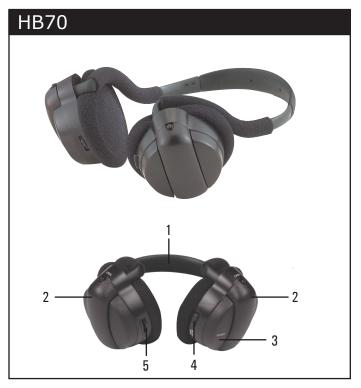

#### **COMPONENTS**

The HB70 IR wireless stereophone includes the following components:

1. Headband

4. Power On / Off

2. Battery Door

5. Volume Control

3. LED