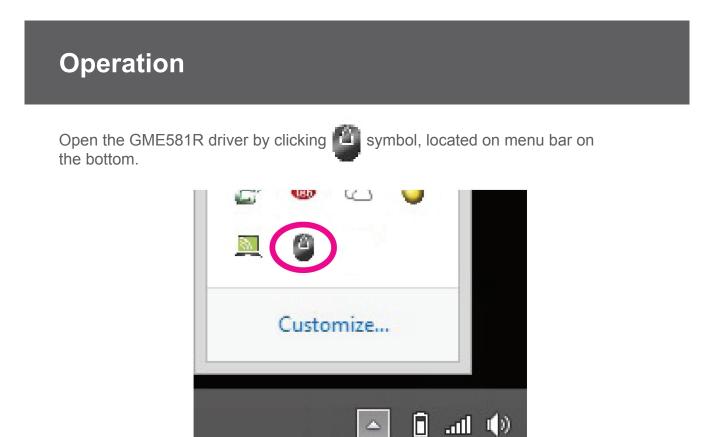

d Setup place the program's shortcuts?                               |        |
|    | u folder.<br>owse.                                                                                          |        |
|    | To continue, click Next. If you would like to select a different folder, click Bri<br>IOGEAR GME581R DRIVER | Browse |
| -2 | < Back Next >                                                                                               | Cancel |
|    | < Back Next >                                                                                               | Cancel |

5. Click Install to begin installation process.



6. Please wait until installation process is complete.



7. Once GME581R driver has been installed, click the **Launch box** and **Finish** to open the driver.





#### **Middle Button Setting**

- 1. Open Middle Button menu window to customize middle button on the GME581R.
- 2. Click desired command for your middle button and click **OK**.



3. Click **OK** to confirm changes made to the setting.



4. Click **Restore** to return to default setting and click **OK** to confirm.



5. Default factory setting.



#### **General Setting**

1. Open General tab to customize further functionality of the GME581R.



2. Adjust GME581R settings as desired and click OK.

| Vertical lines per tick |          | Horizontal lines per tick |
|-------------------------|----------|---------------------------|
| Slow                    | P Fast 3 | Slow Fast 3               |
| Scroll one page         |          |                           |
|