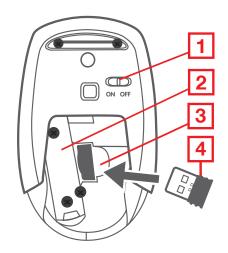

# Overview

- 1. Left Button
- 2. Middle Button
- 3. Right Button
- 4. Touch Pad
- 5. Windows Button

- 1. ON / OFF Switch
- 2. Battery Compartment
- 3. USB Receiver Storage Slot
- 4. USB Receiver