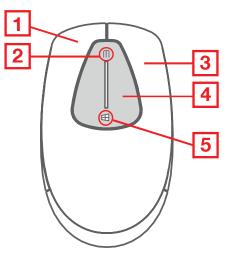

# Overview

- 1. Left Button
- 2. Middle Button
- 3. Right Button
- 4. Touch Pad
- 5. Windows Button

- 1. ON / OFF Switch
- 2. Battery Compartment
- 3. USB Receiver Storage Slot
- 4. USB Receiver