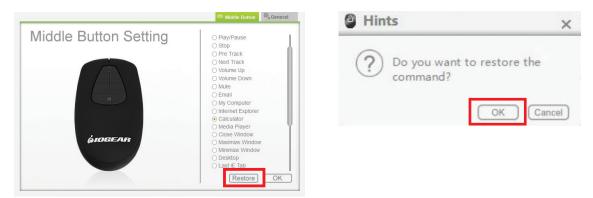

4. Click **Restore** to return to default setting and click **OK** to confirm.

5. Default factory setting.

3. Click **OK** to confirm changes made to the setting.

| Hints               | ×  |
|---------------------|----|
| () Command changed! |    |
|                     | ОК |

4. Click **Restore** to return to default setting and click **OK** to confirm.