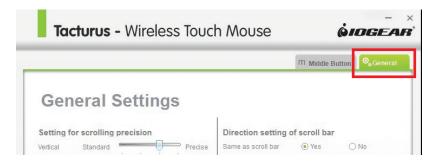

#### **General Setting**

1. Open General tab to customize further functionality of the GME581R.

2. Adjust GME581R settings as desired and click OK.

| Vertical lines per tick |          | Horizontal lines per tick |
|-------------------------|----------|---------------------------|
| Slow                    | P Fast 3 | Slow Fast 3               |
| Scroll one page         |          |                           |
|                         |          |                           |
|                         |          | Restore                   |

5. Default factory setting.

| Tacturus - Wireless Touc                                                                    | n Mouse 🧰                                                                                                                     | -<br>DGEA              |
|---------------------------------------------------------------------------------------------|-------------------------------------------------------------------------------------------------------------------------------|------------------------|
|                                                                                             | M Middle Button                                                                                                               | O <sub>o</sub> General |
| General Settings                                                                            |                                                                                                                               |                        |
| Setting for scrolling precision<br>Vertical Standard Precise<br>Horizontal Standard Precise | Direction setting of scroll bar<br>Same as scroll bar • Yes · · ·<br>Touch scrolling setting<br>Touch scrolling · Forbidden • |                        |
| Vertical lines per tick Slow Fast 3                                                         | Horizontal lines per tick                                                                                                     | st 3                   |
|                                                                                             | Restore                                                                                                                       | ОК                     |