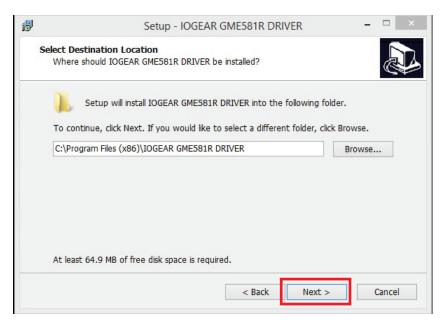

3. Select destination folder for the driver and click Next to continue.

4. Create program shortcut and click Next to continue.

| ß  | Setup - IOGEAR GME581R DRIVER                                                                               | - 🗆 ×  |
|----|-------------------------------------------------------------------------------------------------------------|--------|
|    | Select Start Menu Folder<br>Where should Setup place the program's shortcuts?                               |        |
|    | u folder.<br>owse.                                                                                          |        |
|    | To continue, click Next. If you would like to select a different folder, click Bri<br>IOGEAR GME581R DRIVER | Browse |
| -2 | < Back Next >                                                                                               | Cancel |
|    | < Back Next >                                                                                               | Cancel |