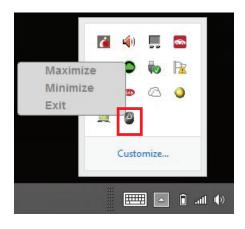

ling precision<br>Vertical Standard Precise<br>Horizontal Standard Precise | Direction setting of scroll bar<br>Same as scroll bar • Yes · · ·<br>Touch scrolling setting<br>Touch scrolling · Forbidden • |                        |
| Vertical lines per tick Slow Fast 3                                                         | Horizontal lines per tick                                                                                                     | st 3                   |
|                                                                                             | Restore                                                                                                                       | ОК                     |

Maximize, minimize, or exit by right clicking the GME581R mouse icon.



# **Compliance Information**

#### **FCC Statement**

This equipment has been tested and found to comply with the limits for a Class B digital device, pursuant to Part 15 of the FCC Rules. These limits are designed to provide reasonable protection against harmful interference in a residential setting. This product generates, uses, and can radiate radio frequency energy and, if not installed and used as directed, it may cause harmful interference to radio communications. Although this product complies with the limits for a Class B digital device, there is no guarantee that interference will not occur in a particular installation.

#### **CE Statement**

This device has been tested and found to comply with the following European Union directives: Electromagnetic Capability (2004/108/EC), L