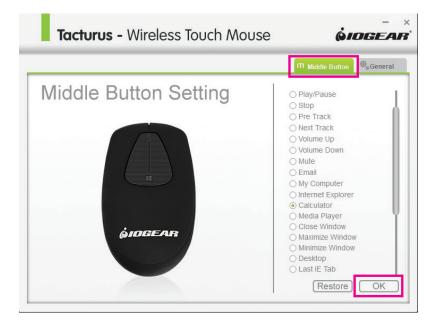

#### **Middle Button Setting**

- 1. Open Middle Button menu window to customize middle button on the GME581R.
- 2. Click desired command for your middle button and click **OK**.

3. Click **OK** to confirm changes made to the setting.

4. Click **Restore** to return to default setting and click **OK** to confirm.

5. Default factory setting.