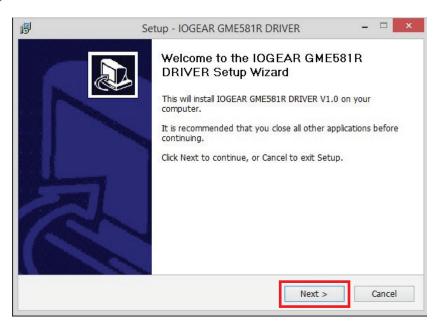

### **Software Installation**

- 1. Download Tacturus<sup>™</sup> driver from http://www.iogear.com/support/dm/driver/GME581R
- 2. Once driver is downloaded, install the driver to your computer by double clicking <lcon> and click **Next**.