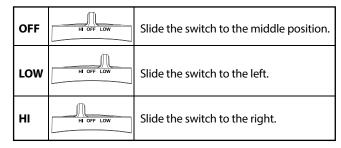

# **TROUBLESHOOTING**

- If the heater isn't working, make sure that it's plugged in and that the power outlet is providing power.
- Make sure that the heater is switched to either Low or High.
- Make sure that the power cord is in good condition. If the cord is cut or frayed, do not use the heater until you have it repaired.