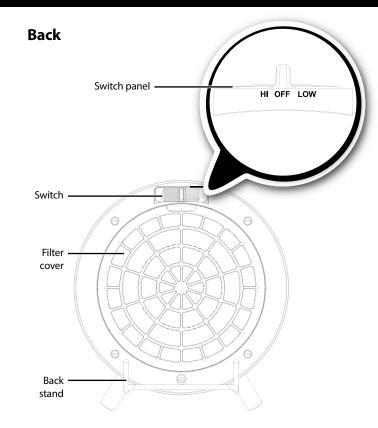

# **CLEANING YOUR PORTABLE FAN HEATER**

**Important:** Unplug the heater before you attempt to clean it.

• Clean your heater with a soft cloth, moistened with water. Do not use chemical cleaners.