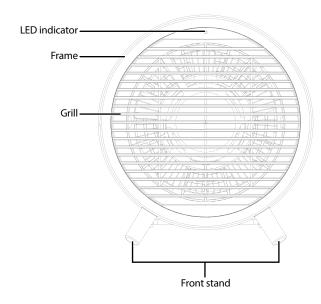

#### **Front**

# **USING YOUR PORTABLE FAN HEATER**

- 1 Remove the heater from the package and place on a level surface, such as a floor or desk top.
- **2** Plug the power cord into a standard 120V outlet. The red LED turns on.