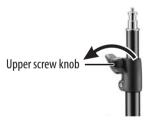

INSIGNIA Umbrella Bracket with Flash Mount

NS-DUBR1S (NOT INCLUDED)

| # | ITEM                                                                                                                                        | DESCRIPTION                                                                          |
|---|---------------------------------------------------------------------------------------------------------------------------------------------|--------------------------------------------------------------------------------------|
| 1 | 1/4" mounting<br>screw                                                                                                                      | Use this screw to mount a device such as a studio light, flash, or umbrella bracket. |
|   | <b>NOTE</b> : Some studio flash heads or umbrella brackets slide all the way over this mount area and fasten in place with a locking clamp. |                                                                                      |
| 2 | Upper screw knob                                                                                                                            | Lock or loosen the first section tube of the light stand                             |
| 3 | Lower screw knob                                                                                                                            | Lock or loosen the second section tube of the light stand                            |
| 4 | Leg locking<br>knob                                                                                                                         | Lock the light stand legs<br>in place to provide<br>maximum stability &<br>strength  |

6 Tighten the upper screw knob for the second section lock.

7 Attach your studio light, flash, umbrella or other item for use.