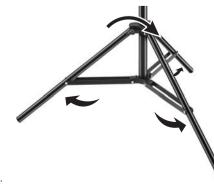

## **USING YOUR LIGHT STAND**

1 Loosen the leg locking knob.

2 Pull outward on the legs. Set upright, then push down on the legs and tighten the leg locking knob.

Before using your new product, please read these instructions to prevent any damage. Download from Www.Somanuals.com. All Manuals Search And Download.