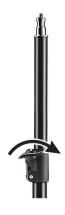

3

3 Loosen the lower screw knob. Then extend the center column to the length you want.

**4** Tighten the lower screw knob.

5 Loosen the upper screw knob. Then extend the center column to the length you want.