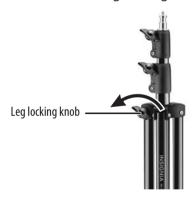

3

3 Loosen the lower screw knob. Then extend the center column to the length you want.

**4** Tighten the lower screw knob.

5 Loosen the upper screw knob. Then extend the center column to the length you want.

6 Tighten the upper screw knob for the second section lock.

7 Attach your studio light, flash, umbrella or other item for use.