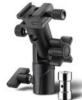

INSIGNIA Umbrella Bracket with Flash Mount

NS-DUBR1S (NOT INCLUDED)

| # | ITEM                                                                                                                                        | DESCRIPTION                                                                          |
|---|---------------------------------------------------------------------------------------------------------------------------------------------|--------------------------------------------------------------------------------------|
| 1 | 1/4" mounting<br>screw                                                                                                                      | Use this screw to mount a device such as a studio light, flash, or umbrella bracket. |
|   | <b>NOTE</b> : Some studio flash heads or umbrella brackets slide all the way over this mount area and fasten in place with a locking clamp. |                                                                                      |
| 2 | Upper screw knob                                                                                                                            | Lock or loosen the first section tube of the light stand                             |
| 3 | Lower screw knob                                                                                                                            | Lock or loosen the second section tube of the light stand                            |
| 4 | Leg locking<br>knob                                                                                                                         | Lock the light stand legs<br>in place to provide<br>maximum stability &<br>strength  |