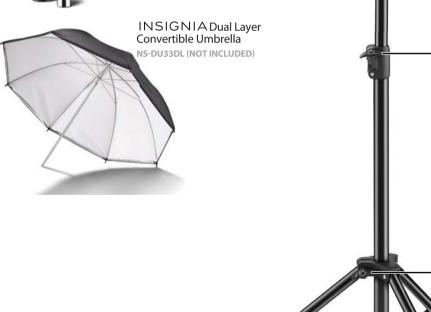

### **FEATURES**

- 3-section design extends up to 6 ft
- Cushioned main pole dampens motion
- Compact design folds to 28.5" for easy portability
- Stand holds your studio lights, flashes, umbrellas and reflectors such as:

INSIGNIA Umbrella Bracket with Flash Mount

NS-DUBR1S (NOT INCLUDED)

| # | ITEM                                                                                                                                        | DESCRIPTION                                                                          |
|---|---------------------------------------------------------------------------------------------------------------------------------------------|--------------------------------------------------------------------------------------|
| 1 | 1/4" mounting<br>screw                                                                                                                      | Use this screw to mount a device such as a studio light, flash, or umbrella bracket. |
|   | <b>NOTE</b> : Some studio flash heads or umbrella brackets slide all the way over this mount area and fasten in place with a locking clamp. |                                                                                      |
| 2 | Upper screw knob                                                                                                                            | Lock or loosen the first section tube of the light stand                             |
| 3 | Lower screw knob                                                                                                                            | Lock or loosen the second section tube of the light stand                            |
| 4 | Leg locking<br>knob                                                                                                                         | Lock the light stand legs<br>in place to provide<br>maximum stability &<br>strength  |