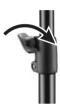

3

3 Loosen the lower screw knob. Then extend the center column to the length you want.

**4** Tighten the lower screw knob.

5 Loosen the upper screw knob. Then extend the center column to the length you want.

6 Tighten the upper screw knob for the second section lock.

7 Attach your studio light, flash, umbrella or other item for use.