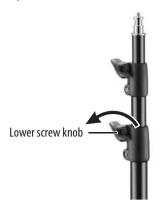

INSIGNIA Umbrella Bracket with Flash Mount

NS-DUBR1S (NOT INCLUDED)

| # | ITEM                                                                                                                                        | DESCRIPTION                                                                          |
|---|---------------------------------------------------------------------------------------------------------------------------------------------|--------------------------------------------------------------------------------------|
| 1 | 1/4" mounting<br>screw                                                                                                                      | Use this screw to mount a device such as a studio light, flash, or umbrella bracket. |
|   | <b>NOTE</b> : Some studio flash heads or umbrella brackets slide all the way over this mount area and fasten in place with a locking clamp. |                                                                                      |
| 2 | Upper screw knob                                                                                                                            | Lock or loosen the first section tube of the light stand                             |
| 3 | Lower screw knob                                                                                                                            | Lock or loosen the second section tube of the light stand                            |
| 4 | Leg locking<br>knob                                                                                                                         | Lock the light stand legs<br>in place to provide<br>maximum stability &<br>strength  |

3

3 Loosen the lower screw knob. Then extend the center column to the length you want.

**4** Tighten the lower screw knob.

5 Loosen the upper screw knob. Then extend the center column to the length you want.