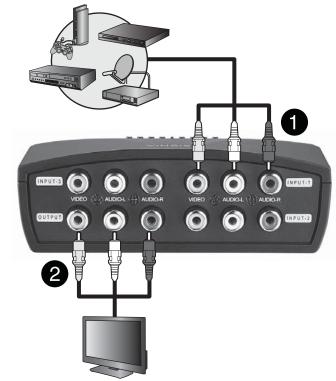

#### **SETTING UP YOUR SELECTOR SWITCH**

- 1 Plug the AV cable into the **INPUT 1** jacks on your selector switch. Plug the other end into the **OUTPUT** jacks on your audio/video device. Repeat this step to connect two additional devices to your selector switch.
  - Note: The connectors are color-coded yellow for video, red for audio R and white for audio L.
- 2 Plug the AV cable into the **OUTPUT** jacks on your selector switch. Plug the other end into the **INPUT** jacks on your TV.

#### **USING YOUR SELECTOR SWITCH**

- 1 On the TV or home theater receiver, select the video input source your selector switch is connected to. For information on how to select a video input source, see the documentation that came with the TV or home theater receiver.
- 2 To view your audio/video device on your TV, slide the input selector button on top of your selector switch to INPUT 1, INPUT 2, or INPUT 3.