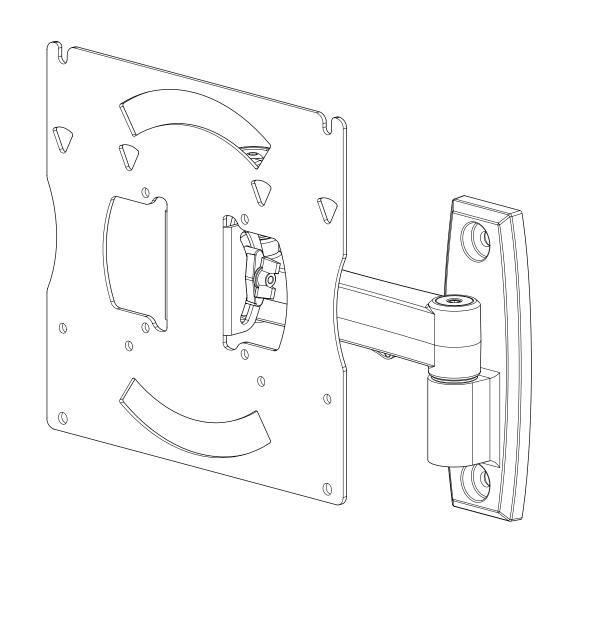

#### Welcome

Thank you for your purchase of the NS-TVM101 wall mount. It is a full-motion mount that allows the TV or monitor to tilt  $\pm 15^{\circ}$ , swivel  $\pm 15^{\circ}$ , and extend 8.8 inches (22.4 cm) from the wall. The cable tunnels can hide cables and can be cut and painted to any desired size and color.

#### **Note**: Not all parts will be used

- A TV bracket (1)
- B Wall bracket (1)
- C Lag bolt (2)
- D Hinge caps (6)
- E Swivel head bearing (1) F Swivel head washer (1)
- G Swivel head nut (1)
- H 1/4"  $\times 3.25$ " (82.6 mm) bolt (1)
- M6× 0.78" (20 mm) bolt (4)
- J  $M4 \times 0.47''$  (12 mm) bolt (4)
- K M5  $\times$  0.47" (12 mm) bolt (4)
- L  $M6 \times 0.47$ " (12 mm) bolt (4)
- M M4 × 1.18" (30 mm) bolt (4)
- N  $M5 \times 1.18''$  (30 mm) bolt (4)
- P Plastic 0.5" (12.7 mm) washer (1)