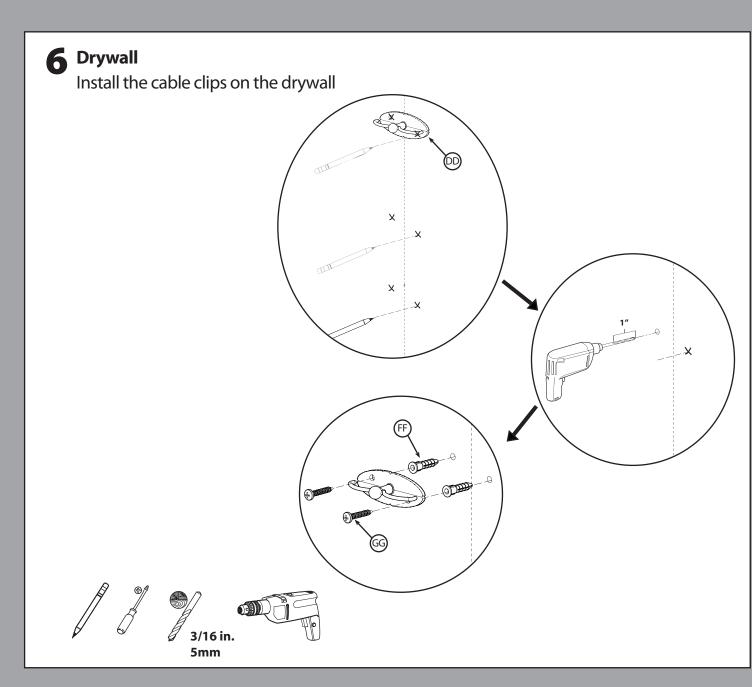

O M6  $\times$  1.38" (35 mm) bolt (4)

- Q 0.5" (12.7 mm) washer (2)
- R M4/M5 washer (8)
- S M6 washer (4)
- T M4/M5 spacer (4) U M6 spacer (4)
- V Allen (hex) wrench (1) AA Cable cover (1)
- BB Cable cover screw (2)
- CC Cable tunnel (3)
- DD Cable clip (6) EE Cable tunnel connector (2)
- FF Wall anchor for cable clip (12)
- GG Wall screw (12)
- HH Screen cleaner II Micro-fiber cleaning cloth
- JJ 9' In-wall rated HDMI cable (1)