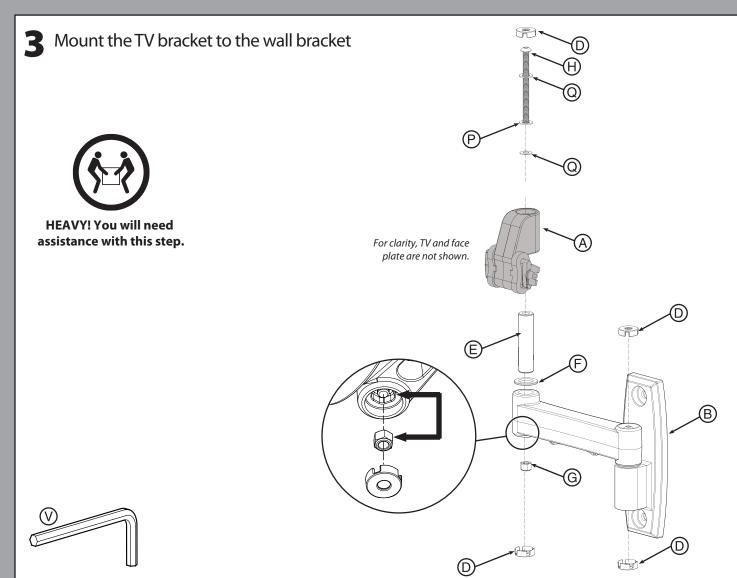

#### **Note**: Not all parts will be used

- A TV bracket (1)
- B Wall bracket (1)
- C Lag bolt (2)
- D Hinge caps (6)
- E Swivel head bearing (1) F Swivel head washer (1)
- G Swivel head nut (1)
- H 1/4"  $\times 3.25$ " (82.6 mm) bolt (1)
- M6× 0.78" (20 mm) bolt (4)
- J  $M4 \times 0.47''$  (12 mm) bolt (4)
- K M5  $\times$  0.47" (12 mm) bolt (4)
- L  $M6 \times 0.47$ " (12 mm) bolt (4)
- M M4 × 1.18" (30 mm) bolt (4)
- N  $M5 \times 1.18''$  (30 mm) bolt (4)
- P Plastic 0.5" (12.7 mm) washer (1)

O M6  $\times$  1.38" (35 mm) bolt (4)

- Q 0.5" (12.7 mm) washer (2)
- R M4/M5 washer (8)
- S M6 washer (4)
- T M4/M5 spacer (4) U M6 spacer (4)
- V Allen (hex) wrench (1) AA Cable cover (1)
- BB Cable cover screw (2)
- CC Cable tunnel (3)
- DD Cable clip (6) EE Cable tunnel connector (2)
- FF Wall anchor for cable clip (12)
- GG Wall screw (12)
- HH Screen cleaner II Micro-fiber cleaning cloth
- JJ 9' In-wall rated HDMI cable (1)