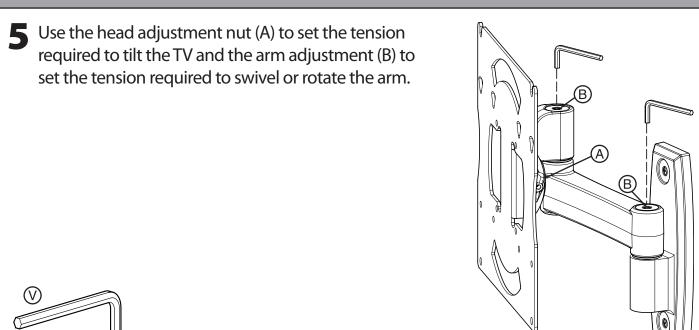

#### Welcome

Thank you for your purchase of the NS-TVM101 wall mount. It is a full-motion mount that allows the TV or monitor to tilt  $\pm 15^{\circ}$ , swivel  $\pm 15^{\circ}$ , and extend 8.8 inches (22.4 cm) from the wall. The cable tunnels can hide cables and can be cut and painted to any desired size and color.