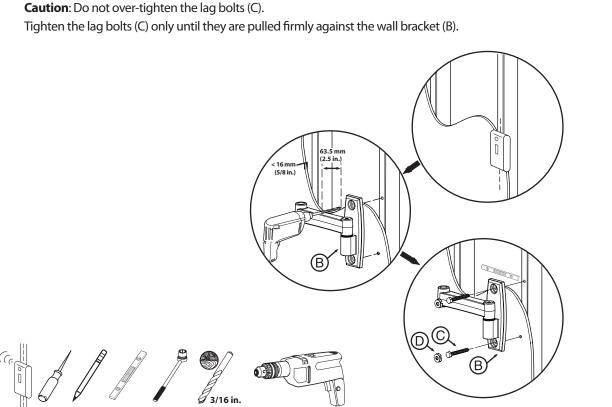

# **1** Wood Stud Wall

Attach the wall bracket to a wood stud wall

Warning: To avoid potential injuries or property damage, any material covering the wall must not exceed 5/8" (16 mm).