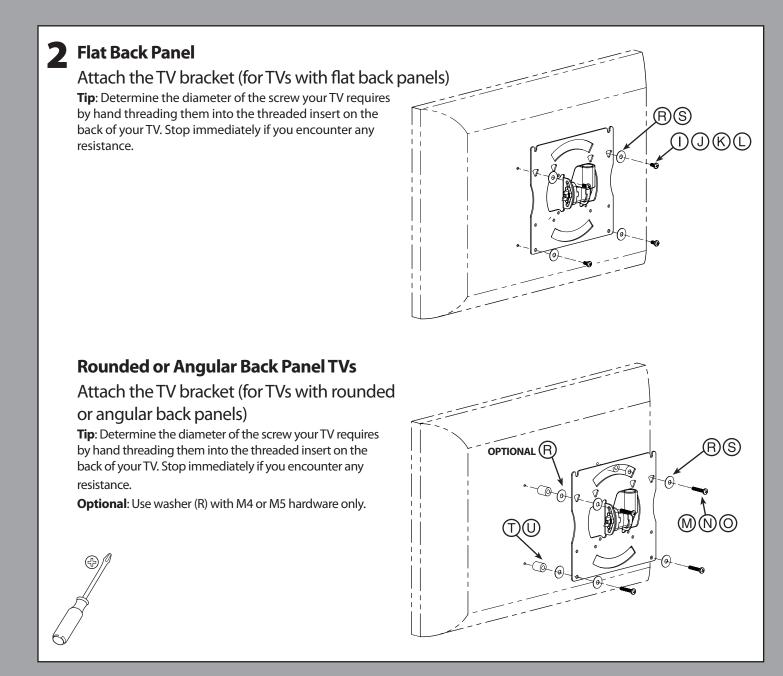

#### **Note**: Not all parts will be used

- A TV bracket (1)
- B Wall bracket (1)
- C Lag bolt (2)
- D Hinge caps (6)
- E Swivel head bearing (1) F Swivel head washer (1)
- G Swivel head nut (1)
- H 1/4"  $\times 3.25$ " (82.6 mm) bolt (1)
- M6× 0.78" (20 mm) bolt (4)
- J  $M4 \times 0.47''$  (12 mm) bolt (4)
- K M5  $\times$  0.47" (12 mm) bolt (4)
- L  $M6 \times 0.47$ " (12 mm) bolt (4)
- M M4 × 1.18" (30 mm) bolt (4)
- N  $M5 \times 1.18''$  (30 mm) bolt (4)
- P Plastic 0.5" (12.7 mm) washer (1)

O M6  $\times$  1.38" (35 mm) bolt (4)

- Q 0.5" (12.7 mm) washer (2)
- R M4/M5 washer (8)
- S M6 washer (4)
- T M4/M5 spacer (4) U M6 spacer (4)
- V Allen (hex) wrench (1) AA Cable cover (1)
- BB Cable cover screw (2)
- CC Cable tunnel (3)
- DD Cable clip (6) EE Cable tunnel connector (2)
- FF Wall anchor for cable clip (12)
- GG Wall screw (12)
- HH Screen cleaner II Micro-fiber cleaning cloth
- JJ 9' In-wall rated HDMI cable (1)