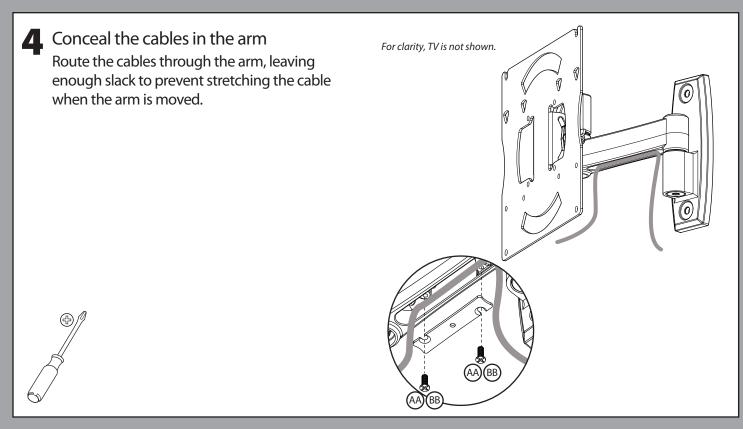

O M6  $\times$  1.38" (35 mm) bolt (4)

- Q 0.5" (12.7 mm) washer (2)
- R M4/M5 washer (8)
- S M6 washer (4)
- T M4/M5 spacer (4) U M6 spacer (4)
- V Allen (hex) wrench (1) AA Cable cover (1)
- BB Cable cover screw (2)
- CC Cable tunnel (3)
- DD Cable clip (6) EE Cable tunnel connector (2)
- FF Wall anchor for cable clip (12)
- GG Wall screw (12)
- HH Screen cleaner II Micro-fiber cleaning cloth
- JJ 9' In-wall rated HDMI cable (1)