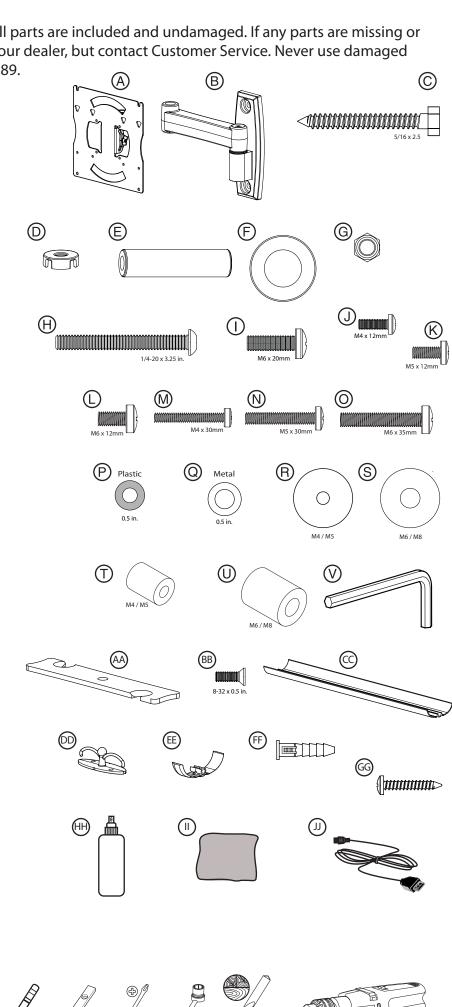

#### **PARTS LIST**

Before starting assembly, verify that all parts are included and undamaged. If any parts are missing or damaged, do not return the item to your dealer, but contact Customer Service. Never use damaged parts. Missing parts? Call (877) 467-4289.

#### **Note**: Not all parts will be used

- A TV bracket (1)
- B Wall bracket (1)
- C Lag bolt (2)
- D Hinge caps (6)
- E Swivel head bearing (1) F Swivel head washer (1)
- G Swivel head nut (1)
- H 1/4"  $\times 3.25$ " (82.6 mm) bolt (1)
- M6× 0.78" (20 mm) bolt (4)
- J  $M4 \times 0.47''$  (12 mm) bolt (4)
- K M5  $\times$  0.47" (12 mm) bolt (4)
- L  $M6 \times 0.47$ " (12 mm) bolt (4)
- M M4 × 1.18" (30 mm) bolt (4)
- N  $M5 \times 1.18''$  (30 mm) bolt (4)
- P Plastic 0.5" (12.7 mm) washer (1)

O M6  $\times$  1.38" (35 mm) bolt (4)

- Q 0.5" (12.7 mm) washer (2)
- R M4/M5 washer (8)
- S M6 washer (4)
- T M4/M5 spacer (4) U M6 spacer (4)
- V Allen (hex) wrench (1) AA Cable cover (1)
- BB Cable cover screw (2)
- CC Cable tunnel (3)
- DD Cable clip (6) EE Cable tunnel connector (2)
- FF Wall anchor for cable clip (12)
- GG Wall screw (12)
- HH Screen cleaner II Micro-fiber cleaning cloth
- JJ 9' In-wall rated HDMI cable (1)