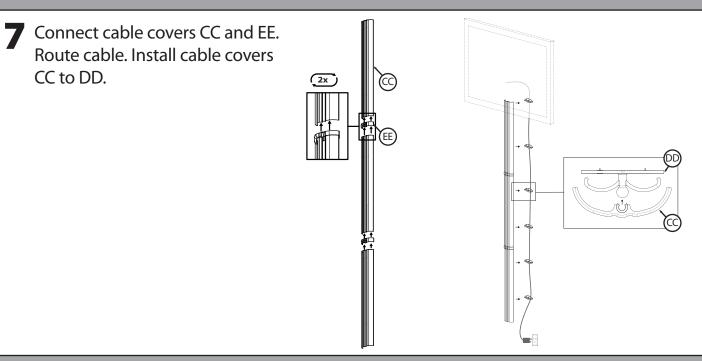

O M6  $\times$  1.38" (35 mm) bolt (4)

- Q 0.5" (12.7 mm) washer (2)
- R M4/M5 washer (8)
- S M6 washer (4)
- T M4/M5 spacer (4) U M6 spacer (4)
- V Allen (hex) wrench (1) AA Cable cover (1)
- BB Cable cover screw (2)
- CC Cable tunnel (3)
- DD Cable clip (6) EE Cable tunnel connector (2)
- FF Wall anchor for cable clip (12)
- GG Wall screw (12)
- HH Screen cleaner II Micro-fiber cleaning cloth
- JJ 9' In-wall rated HDMI cable (1)