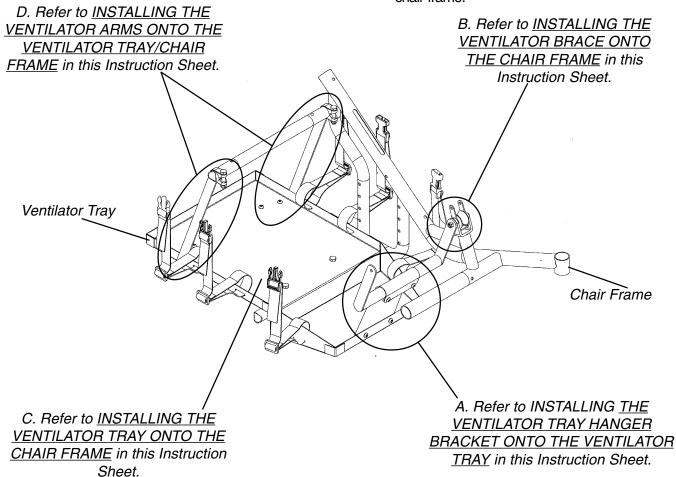

# INSTALLING THE VENTILATOR TRAY (FIGURE 1)

NOTE: Refer to the following diagram for the proper location of the ventilator tray attachment points.

- Attach the ventilator tray components in the following order:
  - A. Install the ventilator tray hanger bracket onto the ventilator tray.
  - B. Install the ventilator brace onto the chair frame.
  - C. Install the ventilator tray onto the chair frame.
  - D. Install the ventilator arms onto the ventilator tray/ chair frame.

FIGURE 1 - INSTALLING THE VENTILATOR TRAY/ATTACHMENT POINT LOCATIONS