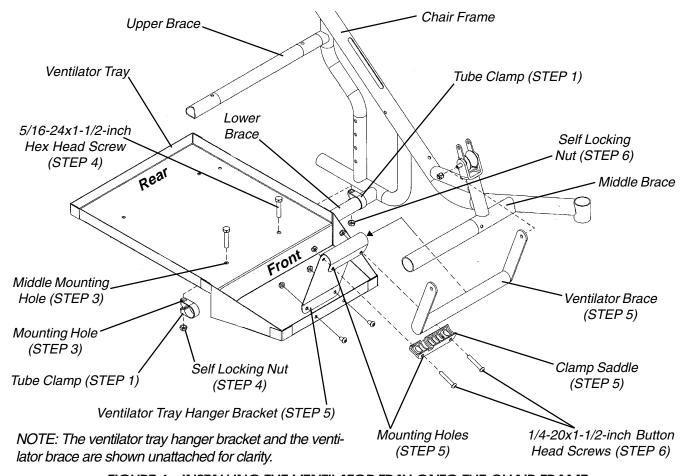

## Installing The Ventilator Tray Onto The Chair Frame (FIGURE 4)

 Position the two (2) tube clamps on the LOWER brace of the chair frame by firmly grasping each tube clamp, and bending it around the LOWER brace of the chair frame.

NOTE: Be sure the open ends of the tube clamps are facing TOWARD the UPPER brace of the chair frame.

- Position the ventilator tray between the MIDDLE brace and the LOWER brace of the chair frame, making sure the ventilator brace fits securely in the ventilator tray hanger bracket.
- Align the two (2) MIDDLE mounting holes of the ventilator tray with the mounting holes in the two (2) tube clamps on the LOWER brace.
- Secure ventilator tray to the two (2) tube clamps on the LOWER brace using two (2) 5/16 - 24 x 1-1/2-inch hex head screws and self locking nuts. Hand tighten ONLY.
- Position the clamp saddle under the ventilator tray hanger bracket AND the ventilator brace, making sure the two (2) mounting holes in the clamp saddle align with the two mounting holes in the ventilator hanger bracket.
- Thread two (2) 1/4 20 x 1-1/2-inch button head screws through one side of the ventilator hanger, the clamp saddle and the other side of the ventilator hanger, and secure using two (2) self locking nuts. Hand tighten ONLY.

FIGURE 4 - INSTALLING THE VENTILATOR TRAY ONTO THE CHAIR FRAME