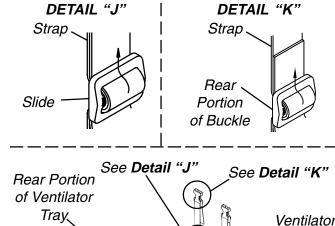

# USING THE VENTILATOR TRAY (FIGURE 6)

NOTE: The ventilator tray straps are positioned on the ventilator tray BEFORE the ventilator tray is shipped.

- 1. Position all six (6) strap slides on the outside of the ventilator tray.
- 2. Position the ventilator battery in the front portion of the ventilator tray.
- 3. Secure the two (2) straps around the top of the ventilator battery and clip together.
- 4. Position the ventilator in the rear portion of the ventilator tray.
- 5. Secure the four (4) straps around the top of the ventilator and clip together.
- 6. Adjust the slides, located in the middle of each strap, up or down to increase or decrease length. See DETAIL "J".
- 7. Securely tighten the straps around the battery and ventilator by pulling the ends of the straps through the rear portion of each buckle DETAIL "K".

FIGURE 6 - USING THE VENTILATOR TRAY

Free Manuals Download Website

http://myh66.com

http://usermanuals.us

http://www.somanuals.com

http://www.4manuals.cc

http://www.manual-lib.com

http://www.404manual.com