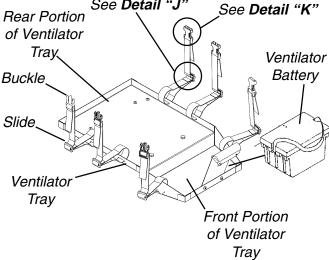

# USING THE VENTILATOR TRAY (FIGURE 6)

NOTE: The ventilator tray straps are positioned on the ventilator tray BEFORE the ventilator tray is shipped.

- 1. Position all six (6) strap slides on the outside of the ventilator tray.
- 2. Position the ventilator battery in the front portion of the ventilator tray.
- 3. Secure the two (2) straps around the top of the ventilator battery and clip together.
- 4. Position the ventilator in the rear portion of the ventilator tray.
- 5. Secure the four (4) straps around the top of the ventilator and clip together.
- 6. Adjust the slides, located in the middle of each strap, up or down to increase or decrease length. See DETAIL "J".
- 7. Securely tighten the straps around the battery and ventilator by pulling the ends of the straps through the rear portion of each buckle DETAIL "K".

FIGURE 6 - USING THE VENTILATOR TRAY

Free Manuals Download Website

http://myh66.com

http://usermanuals.us

http://www.somanuals.com

http://www.4manuals.cc

http://www.manual-lib.com

http://www.404manual.com