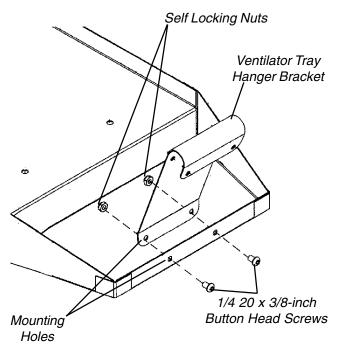

## **Installing The Ventilator Tray Hanger Bracket Onto The Ventilator Tray** (FIGURE 2)

- Align the two (2) mounting holes in the ventilator tray hanger bracket with the two (2) mounting holes in the FRONT of the ventilator tray.
- 2. Secure the ventilator tray hanger bracket to the ventilator tray using two (2) 1/4 20 x 3/8-inch button head screws and self locking nuts. Securely tighten.

FIGURE 2 - INSTALLING THE VENTILATOR TRAY HANGER BRACKET ONTO THE VENTILATOR TRAY