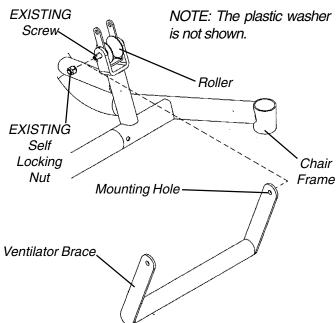

## **Installing The Ventilator Brace Onto The Chair Frame (FIGURE 3)**

1. Remove the self locking nut and plastic washer from the screw securing the roller to the chair frame.

NOTE: Save the EXISTING self locking nut for reuse when installing the ventilator tray. Discard the plastic washer.

- Align the mounting hole in the ventilator brace with the EXISTING screw securing the roller to the chair frame.
- 3. Secure the ventilator brace onto the EXISTING screw using the EXISTING self locking nut. Securely tighten.
- 4. Repeat STEPS 1 3 for the opposide side of the ventilator brace.

NOTE: Only one side of the ventilator brace attachment shown for clarity.

FIGURE 3 - INSTALLING THE VENTILATOR BRACE ONTO THE CHAIR FRAME