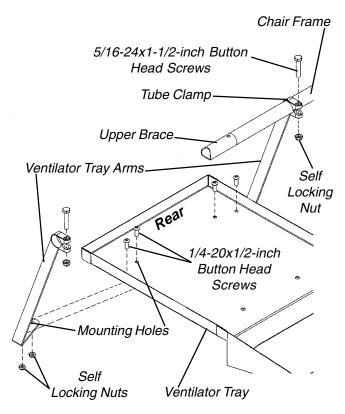

# INSTALLING THE VENTILATOR TRAY (FIGURE 1)

NOTE: Refer to the following diagram for the proper location of the ventilator tray attachment points.

- Attach the ventilator tray components in the following order:
  - A. Install the ventilator tray hanger bracket onto the ventilator tray.
  - B. Install the ventilator brace onto the chair frame.
  - C. Install the ventilator tray onto the chair frame.
  - D. Install the ventilator arms onto the ventilator tray/ chair frame.

FIGURE 1 - INSTALLING THE VENTILATOR TRAY/ATTACHMENT POINT LOCATIONS

## Installing The Ventilator Tray Onto The Chair Frame (FIGURE 4)

 Position the two (2) tube clamps on the LOWER brace of the chair frame by firmly grasping each tube clamp, and bending it around the LOWER brace of the chair frame.

NOTE: Be sure the open ends of the tube clamps are facing TOWARD the UPPER brace of the chair frame.

- Position the ventilator tray between the MIDDLE brace and the LOWER brace of the chair frame, making sure the ventilator brace fits securely in the ventilator tray hanger bracket.
- Align the two (2) MIDDLE mounting holes of the ventilator tray with the mounting holes in the two (2) tube clamps on the LOWER brace.
- Secure ventilator tray to the two (2) tube clamps on the LOWER brace using two (2) 5/16 - 24 x 1-1/2-inch hex head screws and self locking nuts. Hand tighten ONLY.
- Position the clamp saddle under the ventilator tray hanger bracket AND the ventilator brace, making sure the two (2) mounting holes in the clamp saddle align with the two mounting holes in the ventilator hanger bracket.
- Thread two (2) 1/4 20 x 1-1/2-inch button head screws through one side of the ventilator hanger, the clamp saddle and the other side of the ventilator hanger, and secure using two (2) self locking nuts. Hand tighten ONLY.

FIGURE 4 - INSTALLING THE VENTILATOR TRAY ONTO THE CHAIR FRAME

# **Installing The Ventilator Arms Onto The Ventilator Tray/Chair Frame (FIGURE 5)**

- Position one (1) ventilator tray arm on the UPPER brace of the chair frame by firmly grasping the tube clamp on the top of the ventilator tray arm and bending it around the UPPER brace of the chair frame.
- Secure the tube clamp on the ventilator tray arm to the UPPER brace of the chair frame using one (1) 5/16 - 24 x 1-1/2-inch hex cap screw and self locking nut. Hand tighten ONLY.
- Position the LOWER end of the ventilator tray arm UNDER the ventilator tray, making sure the two (2) mounting holes in the LOWER end of the ventilator tray arm align with the two (2) mounting holes in the REAR of the ventilator tray.
- 4. Secure the ventilator tray arm to the ventilator tray using two (2) 1/4 20 x 1/2-inch button head screws and self locking nuts. Hand tighten ONLY.
- 5. Repeat STEPS 1 4 for the other vent tray arm.
- Securely tighten ALL attaching hardware on the ventilaor tray.

FIGURE 5 - INSTALLING THE VENTILATOR ARMS ONTO THE VENTILATOR TRAY/CHAIR FRAME