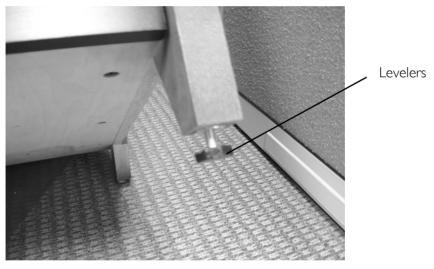

### 2.3 Armoire/Wardrobe

- For this procedure, refer to FIGURE 2.
  When performing step 1, ensure that both levelers are raised/lowered to the same height to ensure the door will open and close properly.
- I. Perform one of the following:
  - Turn levelers clockwise to raise unit.
  - Turn levelers counter clockwise to lower unit.
- 2. Position unit in upright position.

FIGURE 2 Leveler Instructions for Halifax Collection

Yes, you can:

USA One Invacare Way Elyria, Ohio USA 44036-2125 800-333-6900 Technical Services 800-832-4707

Invacare Corporation

Part No 1171786

www.invacare.com