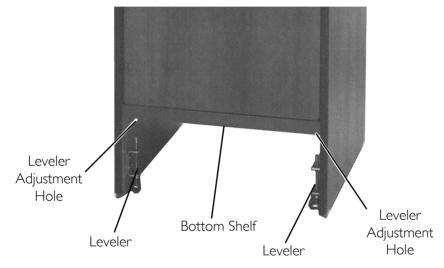

### Armoire/Wardrobe With Two Drawers

For this procedure, refer to FIGURE 1 on page 2.

- I. Pull the bottom drawer out to full extension.
- 2. Depress the metal lock brackets at the ends of the cabinet drawer slides.

3. Remove the drawer.

Leveler adjustment holes are located at each side of the bottom shelf.

- 4. Insert a flathead screwdriver to make contact with the leveler head.
  - When performing step 5, ensure that both levelers are raised/lowered to the same height to ensure the door will open and close properly.
- 5. Perform one of the following:
  - Turn leveler screws clockwise to raise unit.
  - Turn leveler screws counter clockwise to lower unit.
- 6. Reinstall drawer.

### Armoire/Wardrobe With No Drawers

1

ጠ

For this procedure, refer to FIGURE 1.

- I. Open the door(s) and locate two plastic plugs at each side of the bottom shelf.
- 2. Pry out the plugs with a flat screwdriver.
- 3. Insert the flat screwdriver into the holes to make contact with the leveler head.

When performing step 4, ensure that both levelers are raised/lowered to the same height to ensure the door will open and close properly.

- 4. Perform one of the following:
  - Turn levelator screws clockwise to raise unit.
  - Turn levelator screws counter clockwise to lower unit.
- 5. Replace plastic plugs.