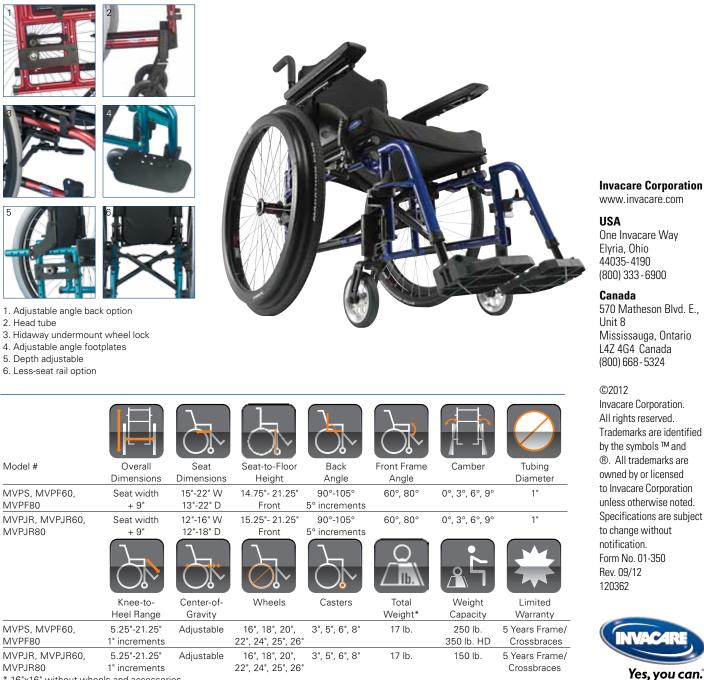

## **Features**

Lightweight aluminum folding frame Adjustable angle back option on the Square frame Adjustable angle footplate and clamp Hideaway undermount wheel locks available Improved wheels include black rim and black hub Standard axle plate on the Square and Extended frames allows center-of-gravity adjustment under the back canes for maximum stability

Virtually unlimited seat-to-floor height/wheel combinations Heavy-duty package increases weight limit from 250 lb. to 350 lb. (MVP Wheelchair only) Less-Seat-Rail option provides lower seat-to-floor heights Camber choices from 0° to 9° Choice of fixed or swing-away front end

## HCPCS Code: K0005, E1236 (MVPJR)

\* 16"x16" without wheels and accessories.

Please see the Owner's Manual or Invacare Configurator for complete option/specification combinations.

All references to HCPCS codes: Providers are responsible for determining the appropriate billing codes when submitting claims to the Medicare program, and should consult Download from Www.Somanuals.com. All Manuals Search And Download. hould consult an attorney or other advisor to discuss specific situations in further detail.