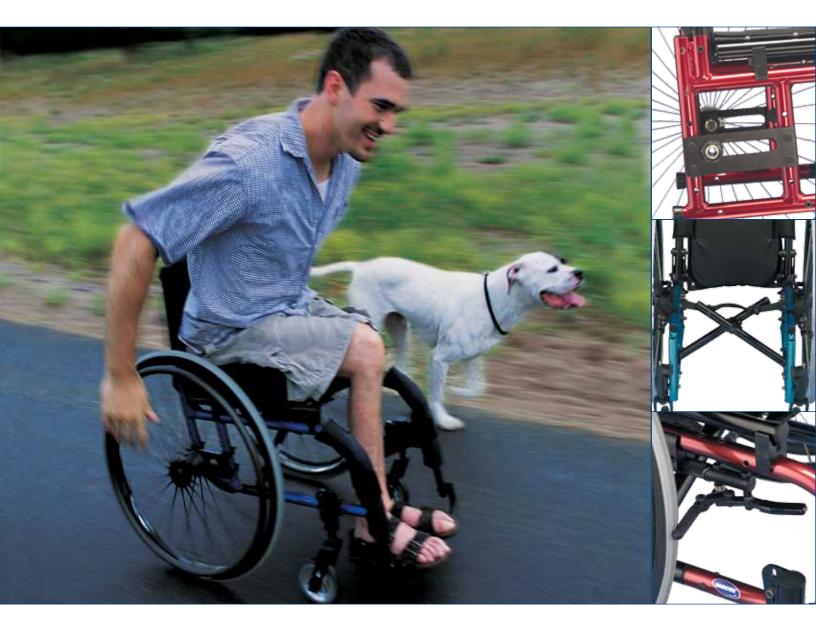

The **Invacare® MVP® and MVP® Jr. Wheelchairs** are the premier folding chairs in the Invacare Custom Manual wheelchair line. With a refined sense of style and three rear frame options, these chairs are easy to match the consumers needs – responsiveness (Curved frame), stability (Square frame) or growth and positioning (Extended frame). The three-piece modular frame design easily accommodates growth by replacing the front frame section. Backed by the quality and reliability that is built into every Invacare product, the MVP and MVP Jr. Wheelchairs give consumers the durability and performance they need and set the standard for every folding chair in the industry. Think MVP Wheelchairs when consumers want maximum versatility and performance with the convenience of a folder.

## **Features**

Lightweight aluminum folding frame Adjustable angle back option on the Square frame Adjustable angle footplate and clamp Hideaway undermount wheel locks available Improved wheels include black rim and black hub Standard axle plate on the Square and Extended frames allows center-of-gravity adjustment under the back canes for maximum stability

Virtually unlimited seat-to-floor height/wheel combinations Heavy-duty package increases weight limit from 250 lb. to 350 lb. (MVP Wheelchair only) Less-Seat-Rail option provides lower seat-to-floor heights Camber choices from 0° to 9° Choice of fixed or swing-away front end