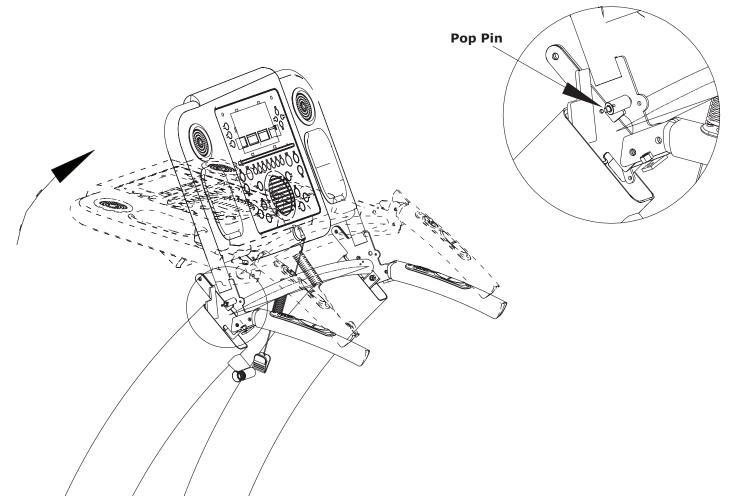

#### Step 3

With the uprights already in place and while standing on the unit, move the console into place. To do so, carefully pull the console towards you.

Do so until you hear the pop pin click. This clicking sound signifies that the console is locked into place. This is done to prevent any injury while proceeding to the following steps.

## **AWARNING!**

The uprights and the console are only being held in place by a pop pin. To prevent personal injury or damage to the unit, do not lean on the uprights or use excessive force when assembling.