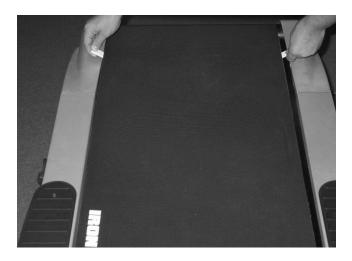

### WARNING! Do not over-tighten rollers! This will cause premature roller bearing failure!

Belt adjustment and tension performs two functions: adjustment for tension and centering. Your new treadmill comes pre-adjusted from the factory for tension and centering. Please follow the procedures below if the belt shifts to the left or right while walking:

# WALKING BELT IS SHIFTING TO THE LEFT (Diagram 1)

First, turn treadmill on to run at 1 mph. Using the hex key provided, turn the left rear roller adjustment bolt <sup>1</sup>/<sub>4</sub> turn in the clockwise direction. Next, run the treadmill at 2.5 mph. You should see the belt start to correct itself by moving back toward the center. Repeat the above procedure until the walking belt is centered. It may be necessary to set walking belt tension once you have completed this procedure if the belt feels like it is slipping while walking. Refer below to the "Walking Belt Slipping" instructions.

### WALKING BELT IS SHIFTING TO THE RIGHT

### (Diagram 2)

First, turn the treadmill on to run at 1 mph. Using the hex key provided, turn the right rear roller adjustment bolt <sup>1</sup>/<sub>4</sub> turn in the clockwise direction. Next, run the treadmill at 2.5 mph. You should see the belt start to correct itself, moving back toward the center. Repeat the above procedure until the walking belt is centered. It may be necessary to set walking belt tension once you have completed this procedure if the belt feels like it is slipping while walking. Refer below to the "Walking Belt Slipping" instructions.

### WALKING BELT IS SLIPPING DURING USE (Diagram 3)

First, unplug the power cord from the surge protector. Using the hex key provided, turn both left and right rear roller adjustment bolts the same distance, usually a ¼ turn, in the clockwise direction. Plug the power cord back into the surge protector and run the treadmill at 2.5 mph. You should now walk on the belt to determine if the belt is still slipping. Repeat the above procedure until the walking belt is not slipping. The tension should be just tight enough not to slip.