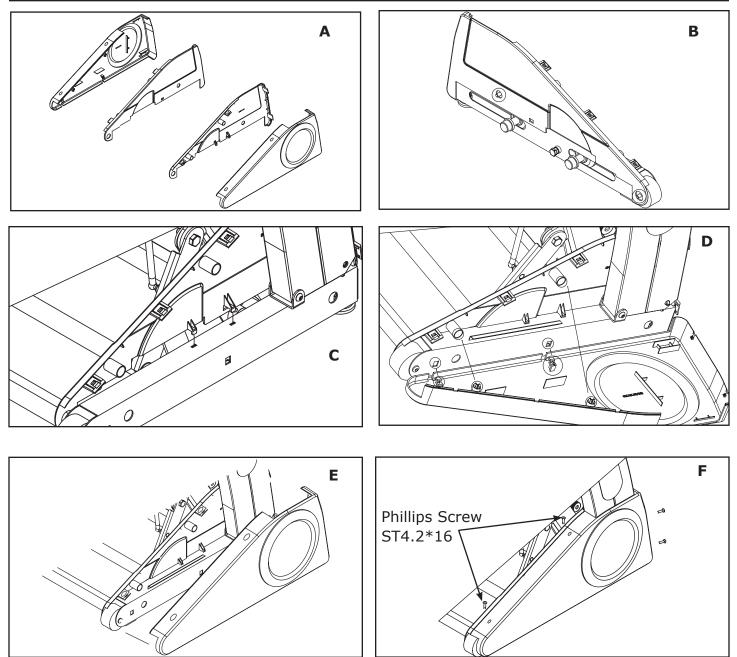

#### Step 5

Locate the four fender pieces (A). To install the right fender onto the unit:

- 1. Slide the left interior fender piece onto the unit, making sure that all of the bolts from the treadmill are properly fed into the slots and holes of the fender piece (B).
- 2. Line up the two tabs on the bottom of the fender piece with the slots on the treadmill frame, and press down to secure (D and E).

Locate the left outer fender piece and line up all of the tabs with the slots and holes of the left interior fender piece and the treadmill frame. Using 4 screws ST4.2\*16 connect both pieces together.

Repeat for the left side.

#### Step 6

Locate the handle covers for the right and left sides.

- A: Connect the inside handle cover to the console frame using 3 screws ST4.2\*16.
- B: Connect the outside handle cover to the inside cover using 3 screws ST4.2\*16.