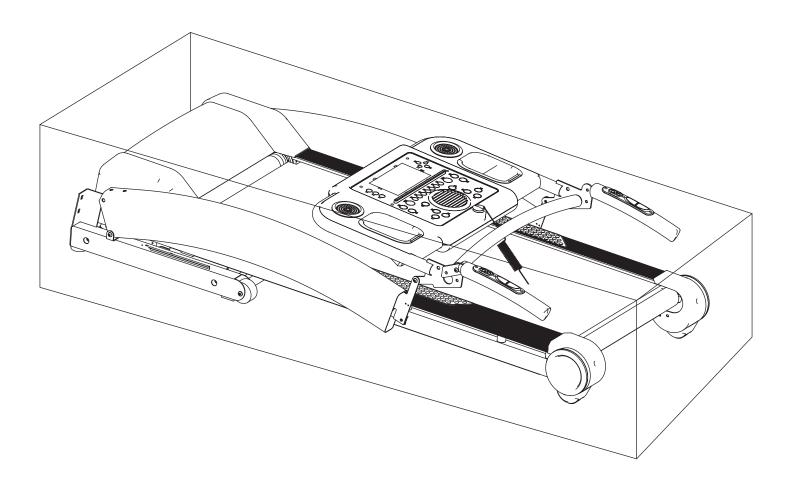

Please review the following drawing below to familiarize yourself with the listed parts. This manual covers several treadmills, so the one pictured below may not be identical to your particular model.

# **Assembly: Parts Identifier**

The **Ironman Envision Treadmill** will require assembly before operating. Place unopened box on a clean, level surface. After opening the box, remove any packing material from the treadmill.