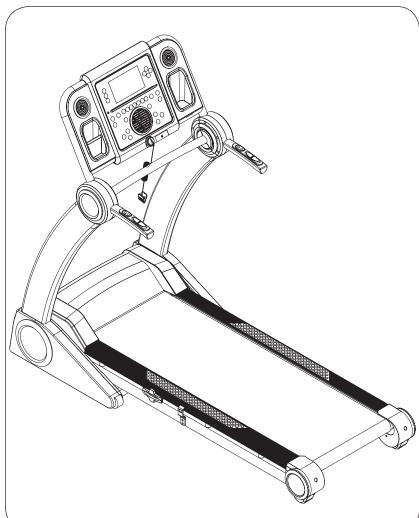

Please review the following drawing below to familiarize yourself with the listed parts. This manual covers several treadmills, so the one pictured below may not be identical to your particular model.

# **Assembly: Parts Identifier**

The **Ironman Envision Treadmill** will require assembly before operating. Place unopened box on a clean, level surface. After opening the box, remove any packing material from the treadmill.