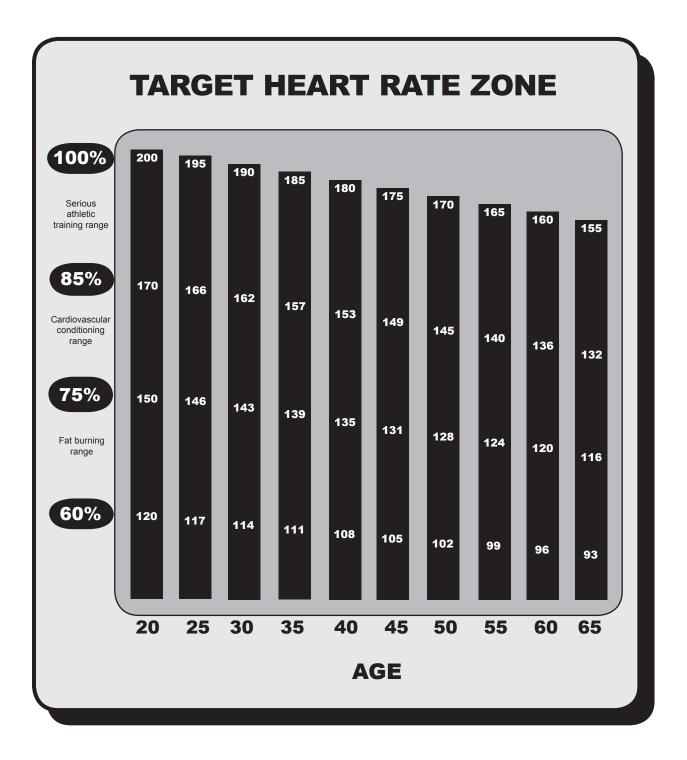

#### Monitoring Your Heart Rate

To obtain the greatest cardiovascular benefits from your exercise workout, it is important to work within your target heart rate zone. The American Heart Association (AHA) defines this target as 60%-75% percent of your maximum heart rate.

Your maximum heart rate may be roughly calculated by subtracting your age from 220. Your maximum heart rate and aerobic capacity naturally decreases as you age. This may vary from one person to another, but use this number to find your approximate effective target zone. For example, the maximum heart rate for an average 40 year-old is 180 bpm. The target heart rate zone is 60%-75% of 180 or 108-135 bpm. See *Fitness Safety* below.

**Fitness Safety** The target heart rate chart indicates average rate zones for different ages. A variety of different factors (including medication, emotional state, temperature and other conditions) can affect the target heart rate zone that is best for you. Your physician or health care professional can help you determine the exercise intensity that is appropriate for your age and condition.