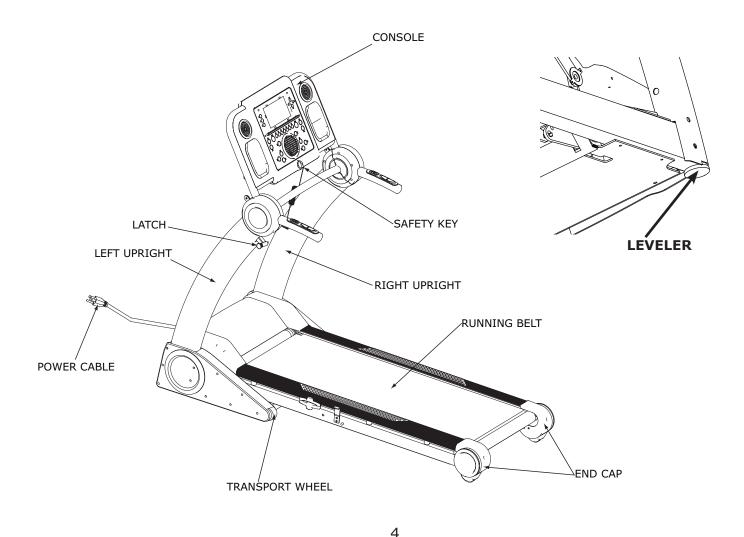

Please review the following drawing below to familiarize yourself with the listed parts. This manual covers several treadmills, so the one pictured below may not be identical to your particular model.

# **Assembly: Parts Identifier**

The **Ironman Envision Treadmill** will require assembly before operating. Place unopened box on a clean, level surface. After opening the box, remove any packing material from the treadmill.

## AWARNING!

The uprights are only being held in place by two pop pins. To prevent personal injury or damage to the unit, do not lean on the uprights or use excessive force when assembling.

While standing on the treadmill, hold onto the center cross bar located on the console. Carefully lift up and backwards, lifting the uprights into place.

Do so until you hear the pop pin click. This clicking sound signifies that the left upright is locked into place. This is done to prevent any injury while proceeding to the following steps.

Align the holes on the treadmill to the holes on the uprights. Secure the uprights by using two washers 9\*22\*2 and two allen bolts M8\*15 on each side. **Note:** Make sure the left upright is all the way back before installing hardware. Do not overtighten bolts.

#### Step 3

With the uprights already in place and while standing on the unit, move the console into place. To do so, carefully pull the console towards you.

Do so until you hear the pop pin click. This clicking sound signifies that the console is locked into place. This is done to prevent any injury while proceeding to the following steps.

## **AWARNING!**

The uprights and the console are only being held in place by a pop pin. To prevent personal injury or damage to the unit, do not lean on the uprights or use excessive force when assembling.

#### Step 4

Align the holes on the console to the holes on the uprights. Secure the console onto the uprights using one allen bolt M8\*30 and one washer 9\*22\*2 going through the outside holes of each side, and one allen bolt M8\*20 and one washer 9\*22\*2 going through the holes in the front of the handlebar area. When tightening the bolts going through the outside, use the wrench provided to tighten the attached nut on the unit. **Note:** Do not overtighten bolts.