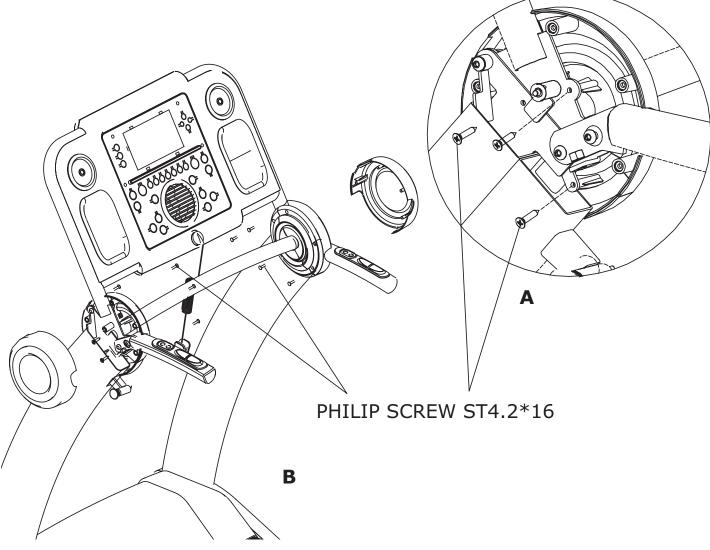

#### Step 6

Locate the handle covers for the right and left sides.

- A: Connect the inside handle cover to the console frame using 3 screws ST4.2\*16.
- B: Connect the outside handle cover to the inside cover using 3 screws ST4.2\*16.