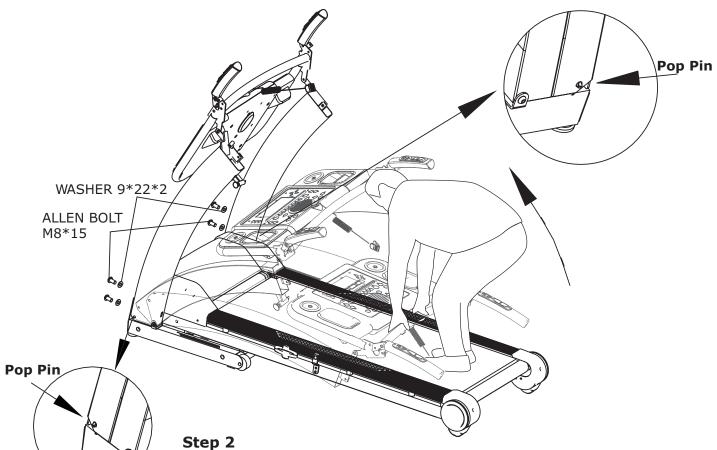

## AWARNING!

The uprights are only being held in place by two pop pins. To prevent personal injury or damage to the unit, do not lean on the uprights or use excessive force when assembling.

While standing on the treadmill, hold onto the center cross bar located on the console. Carefully lift up and backwards, lifting the uprights into place.

Do so until you hear the pop pin click. This clicking sound signifies that the left upright is locked into place. This is done to prevent any injury while proceeding to the following steps.

Align the holes on the treadmill to the holes on the uprights. Secure the uprights by using two washers 9\*22\*2 and two allen bolts M8\*15 on each side. **Note:** Make sure the left upright is all the way back before installing hardware. Do not overtighten bolts.