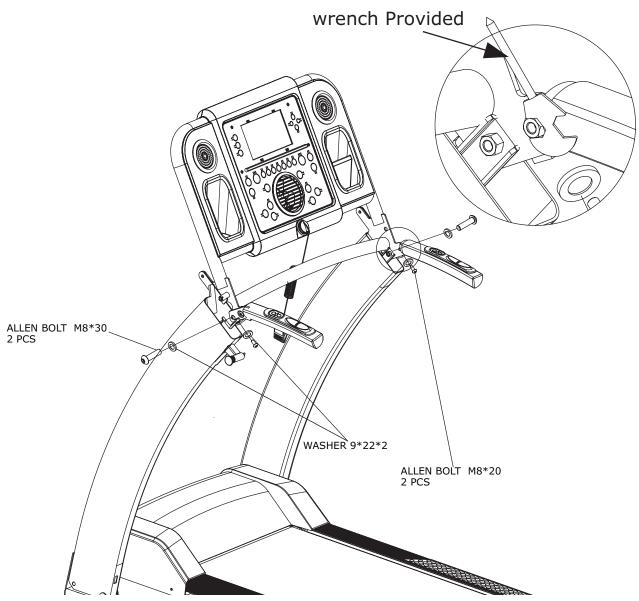

#### Step 4

Align the holes on the console to the holes on the uprights. Secure the console onto the uprights using one allen bolt M8\*30 and one washer 9\*22\*2 going through the outside holes of each side, and one allen bolt M8\*20 and one washer 9\*22\*2 going through the holes in the front of the handlebar area. When tightening the bolts going through the outside, use the wrench provided to tighten the attached nut on the unit. **Note:** Do not overtighten bolts.