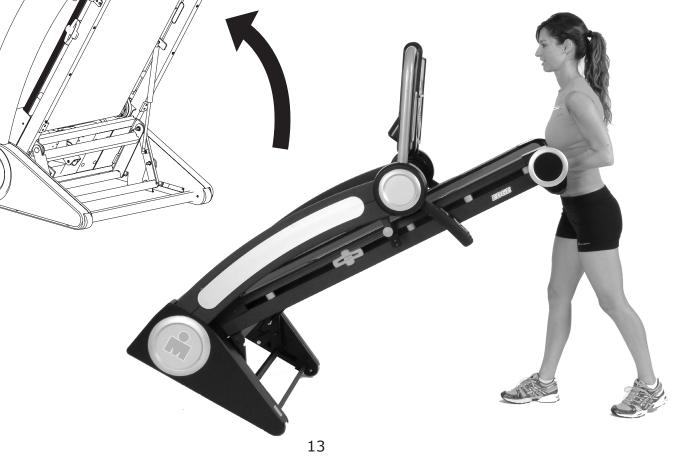

### Step 1: To fold your Envision treadmill

In the unfolded position lift the treadmill base toward the console area till you hear the pop pins click that the treadmill base is fixed into a locked position.

#### Step 2: To move your Envision treadmill

With the treadmill in the folded locked position (safety latch is engaged), grasp the handrail and place one foot on the center of the base crossbar as shown in the photo below. Next, with a firm grasp on the handrail, carefully tilt the treadmill back until it rolls freely on the wheels. Using extreme caution, move the treadmill to the desired location. To set the treadmill down, place one foot on the center of the base crossbar and carefully lower treadmill onto base in resting position. Do not attempt to move the treadmill over an uneven or rough surface.

Note: The treadmill pictured below may not be identical to your particular model.