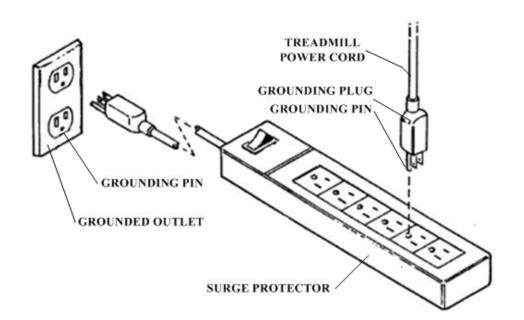

## **Power Requirements**

Improper connection of the equipment grounding connector can result in a risk of an electric shock. Check with a qualified electrician or service man if you are in doubt as to whether the product is properly grounded. Do not modify the plug provided with the product. If plug will does not fit into the outlet, have a proper outlet installed by a qualified electrician.

This treadmill can be seriously damaged by sudden voltage changes in your home's electrical power. Voltage spikes, surges, and noise interference can result from weather conditions or from other appliances being turned on or off. To reduce the possibility of treadmill damage, always use a dedicated **surge protector** (not included) with your treadmill.

Surge protectors can be purchased at most hardware stores. The manufacturer recommends a single outlet surge protector with UL 1449 rating as a Transient Voltage Surge Suppressor (TVSS) with UL suppressed voltage rating of 400V or less and an electrical rating of 120VAC, 15 amps.

This treadmill must be grounded to reduce the risk of electrical shock. Grounding provides a path of least resistance for electric current should the treadmill malfunction. This treadmill comes with an electrical cord with an equipment-grounding conductor and a grounding plug. Always plug the power cord into a surge protector, and plug the surge protector into an appropriate outlet that is properly installed and grounded in accordance with all local codes and ordinances. Do not connect other equipment to the surge protector or this could cause permanent damage to your treadmill.

This product is for use on a nominal 120-volt circuit and has a grounding plug that looks like the plug illustrated in the drawing below.