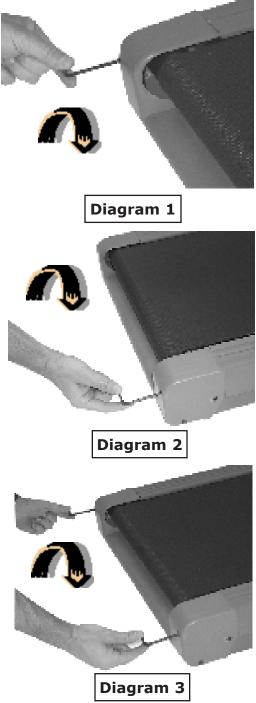

# WALKING BELT IS SHIFTING TO THE LEFT (Diagram 1)

First, turn treadmill on to run at 1 mph. Using the hex key provided, turn the left rear roller adjustment bolt <sup>1</sup>/<sub>4</sub> turn in the clockwise direction. Next, run the treadmill at 2.5 mph. You should see the belt start to correct itself by moving back toward the center. Repeat the above procedure until the walking belt is centered. It may be necessary to set walking belt tension once you have completed this procedure if the belt feels like it is slipping while walking. Refer below to the "Walking Belt Slipping" instructions.

### WALKING BELT IS SHIFTING TO THE RIGHT

### (Diagram 2)

First, turn the treadmill on to run at 1 mph. Using the hex key provided, turn the right rear roller adjustment bolt <sup>1</sup>/<sub>4</sub> turn in the clockwise direction. Next, run the treadmill at 2.5 mph. You should see the belt start to correct itself, moving back toward the center. Repeat the above procedure until the walking belt is centered. It may be necessary to set walking belt tension once you have completed this procedure if the belt feels like it is slipping while walking. Refer below to the "Walking Belt Slipping" instructions.

### WALKING BELT IS SLIPPING DURING USE (Diagram 3)

First, unplug the power cord from the surge protector. Using the hex key provided, turn both left and right rear roller adjustment bolts the same distance, usually a ¼ turn, in the clockwise direction. Plug the power cord back into the surge protector and run the treadmill at 2.5 mph. You should now walk on the belt to determine if the belt is still slipping. Repeat the above procedure until the walking belt is not slipping. The tension should be just tight enough not to slip.

**Note:** Turning the hex key clockwise brings the rear rollers and belt towards you.

Turning the hex key counter clockwise pushes the rear roller and belt away from you.