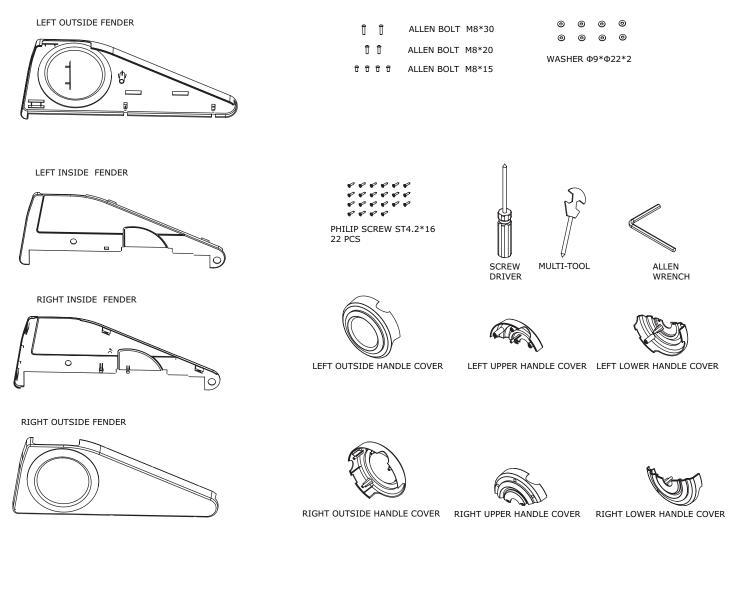

#### Step 5

Locate the four fender pieces (A). To install the right fender onto the unit:

- 1. Slide the left interior fender piece onto the unit, making sure that all of the bolts from the treadmill are properly fed into the slots and holes of the fender piece (B).
- 2. Line up the two tabs on the bottom of the fender piece with the slots on the treadmill frame, and press down to secure (D and E).

Locate the left outer fender piece and line up all of the tabs with the slots and holes of the left interior fender piece and the treadmill frame. Using 4 screws ST4.2\*16 connect both pieces together.

Repeat for the left side.

#### Step 6

Locate the handle covers for the right and left sides.

- A: Connect the inside handle cover to the console frame using 3 screws ST4.2\*16.
- B: Connect the outside handle cover to the inside cover using 3 screws ST4.2\*16.